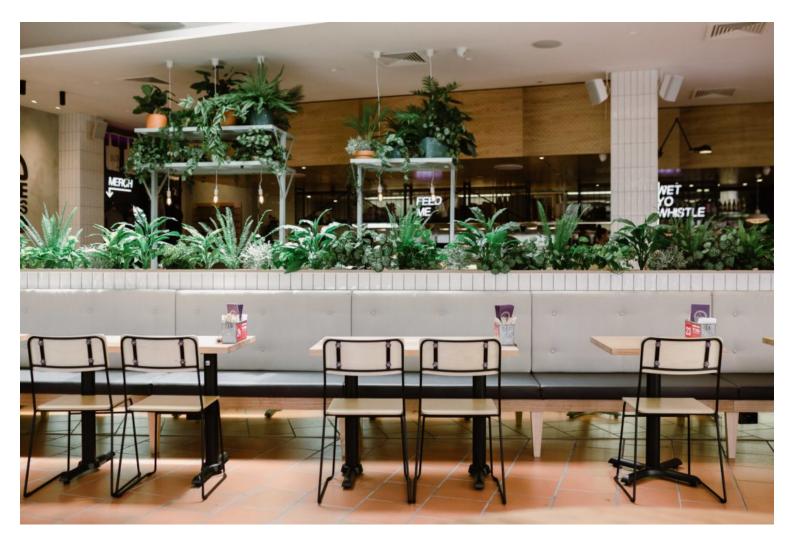

# **Project Galery**

Nice Buns by YOMG, VIC Learn more about the project >

Material: Rebar and Birch, Thickness of wood: 0.8cm Rebar Dia:12mm Suitability: Internal Warranty: 1 year

Dimensions

85cm 45cm 45cm 49cm