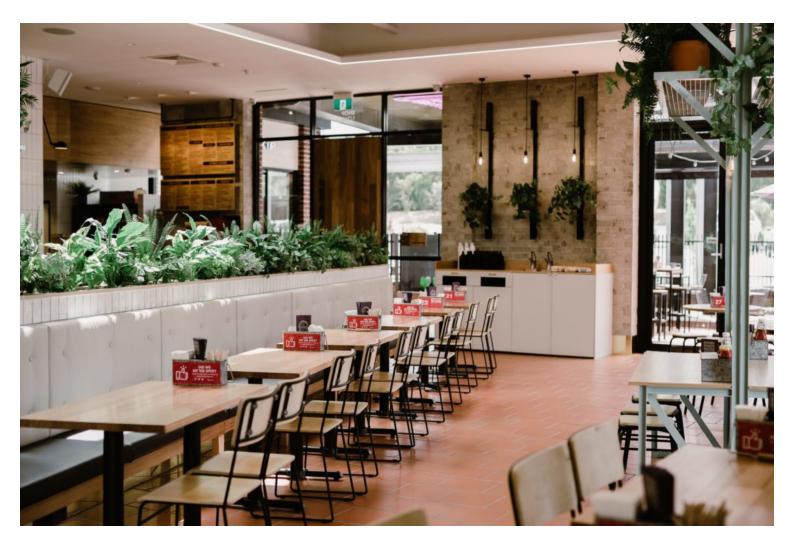

# **Project Galery**

Nice Buns by YOMG, VIC Learn more about the project >

Material: Rebar and Birch, Thickness of wood: 0.8cm Rebar Dia:12mm Suitability: Internal Warranty: 1 year

Dimensions

85cm 45cm 45cm 49cm