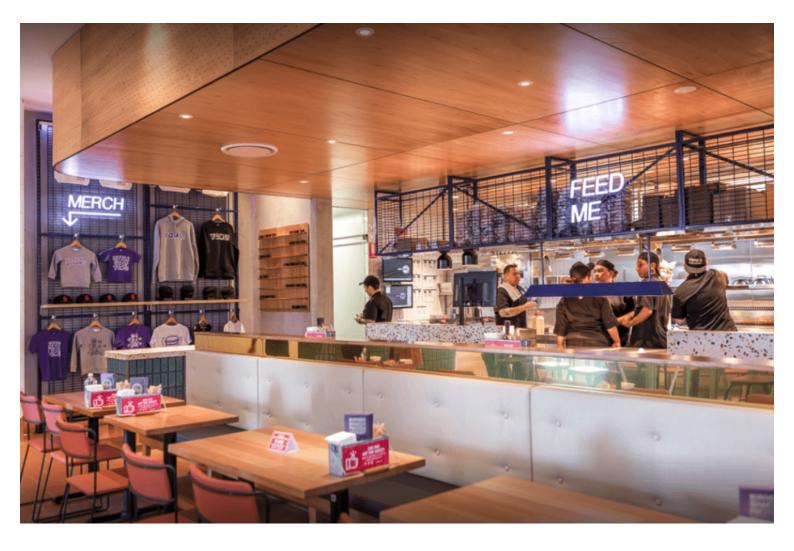

# **Project Galery**

Nice Buns by YOMG, VIC Learn more about the project >

Material: Rebar and Birch, Thickness of wood: 0.8cm Rebar Dia:12mm Suitability: Internal Warranty: 1 year

Dimensions

85cm 45cm 45cm 49cm