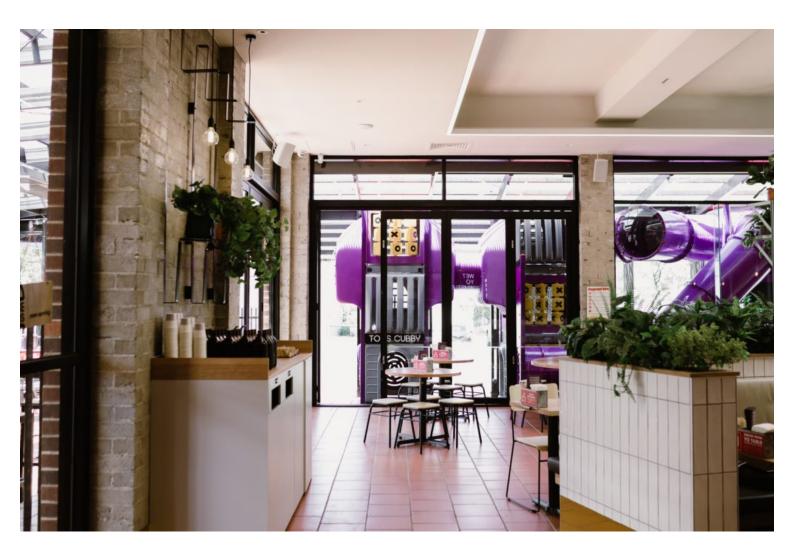

# **Project Galery**

Nice Buns by YOMG, VIC Learn more about the project >

Material: Rebar and Birch, Thickness of wood: 0.8cm Rebar Dia:12mm Suitability: Internal Warranty: 1 year

Dimensions

85cm 45cm 45cm 49cm