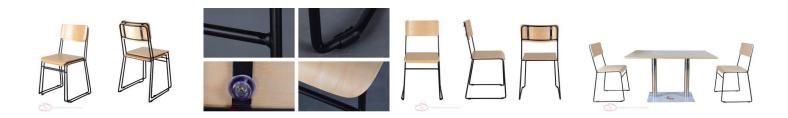

### **TIVOLI CHAIR**

Material: Rebar and Birch, Thickness of wood: 0.8cm Rebar Dia:12mm Suitability: Internal Warranty: 1 year

## Dimensions

85cm 45cm 45cm 49cm

Hospitality Furniture Concepts