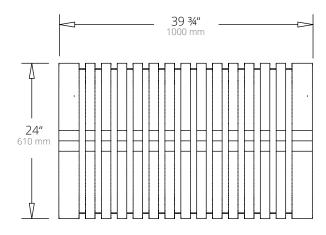

For larger repairs, simply replace the vandalized or damaged rib.

NOVA C Bench Weight - 53 lbs

NOVA C Bench 45° Weight - 53 lbs

NOVA C Back Weight - 66 lbs

NOVA C Back 45° Convex Weight - 66 lbs

NOVA C Back 45° Concave Weight - 66 lbs