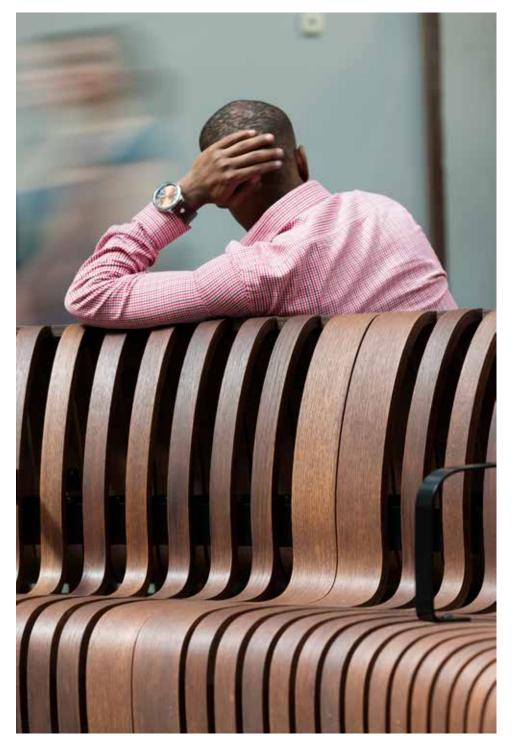

Metal Parts are made of 100% recycled steel finished with our standard powder-coated matte black. Custom colors are also available.

The Plastic Floor Glides are manufactured with 100% recycled HDPE.

Nova C modules are simple to connect and disconnect thanks to the robust locking clips located on the underside of each bench. Once two bench modules are ganged to one another, their combined weight eliminates the need for floor bolting.

## EASY MAINTENANCE

The Nova C benches are designed for efficient maintenance.

Touching up a surface scratch is as simple as polishing a shoe. Wipe the scuff with our odorless Hard-

Wax Oil and allow it to set overnight.

For larger repairs, simply replace the vandalized or damaged rib.

NOVA C Bench Weight - 53 lbs

NOVA C Bench 45° Weight - 53 lbs

NOVA C Back Weight - 66 lbs

NOVA C Back 45° Convex Weight - 66 lbs

NOVA C Back 45° Concave Weight - 66 lbs