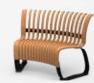

# Nova C Series SEAMLESS MODULAR INDOOR BENCHES

Oak - Latte

Oak - Espresso

Oak - Caramel

Oak - Mahogany

Mixed Colors

Wooden Ribs are made of Maple or Oak FSC veneers with a natural wax finish. Standard colors include Natural, Latte, Caramel, Mahogany, Espresso. Custom colors are available.

Metal Parts are made of 100% recycled steel finished with our standard powder-coated matte black. Custom colors are also available.

The Plastic Floor Glides are manufactured with 100% recycled HDPE.

Nova C modules are simple to connect and disconnect thanks to the robust locking clips located on the underside of each bench. Once two bench modules are ganged to one another, their combined weight eliminates the need for floor bolting.