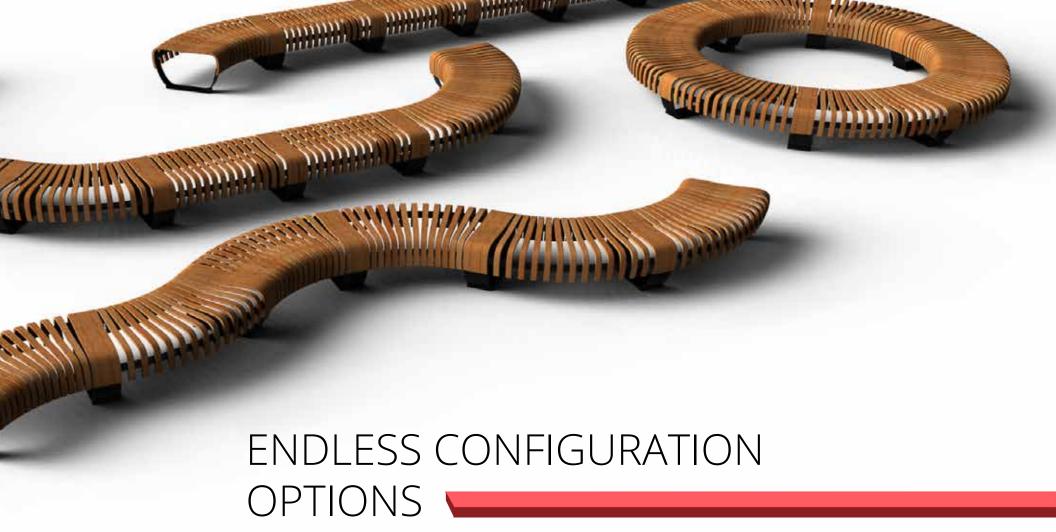

### ALL THIS AND MORE

Best Of NeoCon Winner GreenGuard Gold Certified Unique Design Modular Concept Seamless Appearance Infinite Configurations No Floor Bolting Required Easily Reconfigured Saves Space Custom Colors & Dimensions Heavy Duty Materials BIFMA Approved Easy Maintenance Eco Friendly Locally Manufactured Short Lead Time 10-Year Warranty