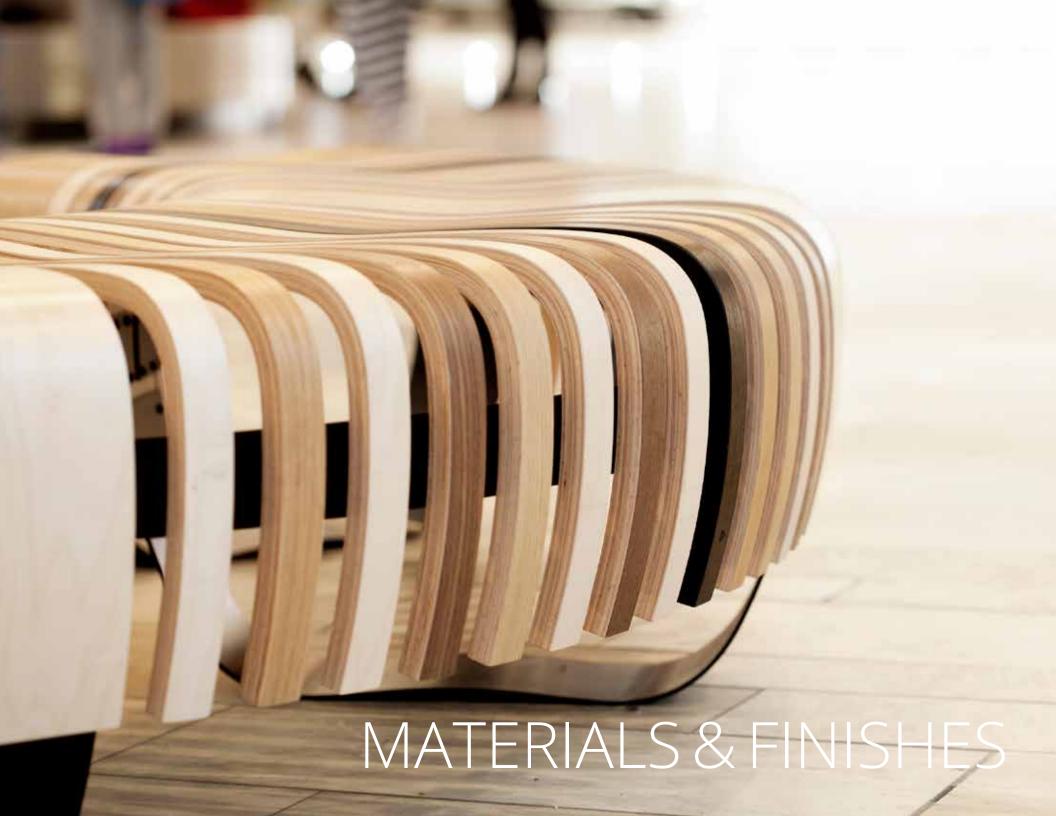

Oak - Latte

Oak - Espresso

Oak - Caramel

Oak - Mahogany

Mixed Colors

Wooden Ribs are made of Maple or Oak FSC veneers with a natural wax finish. Standard colors include Natural, Latte, Caramel, Mahogany, Espresso. Custom colors are available.

Metal Parts are made of 100% recycled steel finished with our standard powder-coated matte black. Custom colors are also available.

The Plastic Floor Glides are manufactured with 100% recycled HDPE.

Nova C modules are simple to connect and disconnect thanks to the robust locking clips located on the underside of each bench. Once two bench modules are ganged to one another, their combined weight eliminates the need for floor bolting.