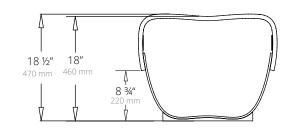

For larger repairs, simply replace the vandalized or damaged rib.

NOVA C Bench Weight - 53 lbs

NOVA C Bench 45° Weight - 53 lbs

NOVA C Back Weight - 66 lbs

NOVA C Back 45° Convex Weight - 66 lbs

NOVA C Back 45° Concave Weight - 66 lbs