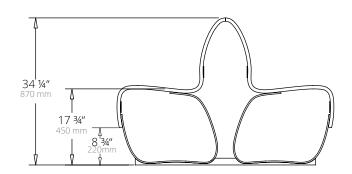

For larger repairs, simply replace the vandalized or damaged rib.

NOVA C Bench Weight - 53 lbs

NOVA C Bench 45° Weight - 53 lbs

NOVA C Back Weight - 66 lbs

NOVA C Back 45° Convex Weight - 66 lbs

NOVA C Back 45° Concave Weight - 66 lbs