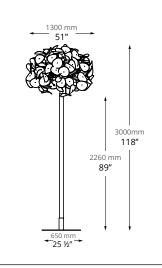

Leaf Lamp 32" Pendant

Leaf Lamp 51" Pendant

Leaf Lamp 51" Tree (8 ft)

Leaf Lamp 51" Tree (10 ft)

Leaf Lamp 90" Tree

Leaf Lamp 120" Tree