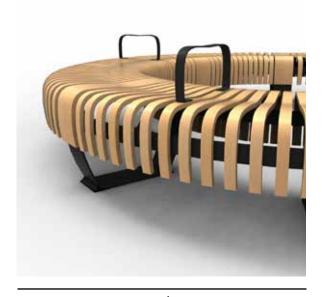

## ADD-ONS

Add-ons provide additional functionality and character to the Nova C Series.

Armrest (Nova Bench)

Armrest (Nova Back)