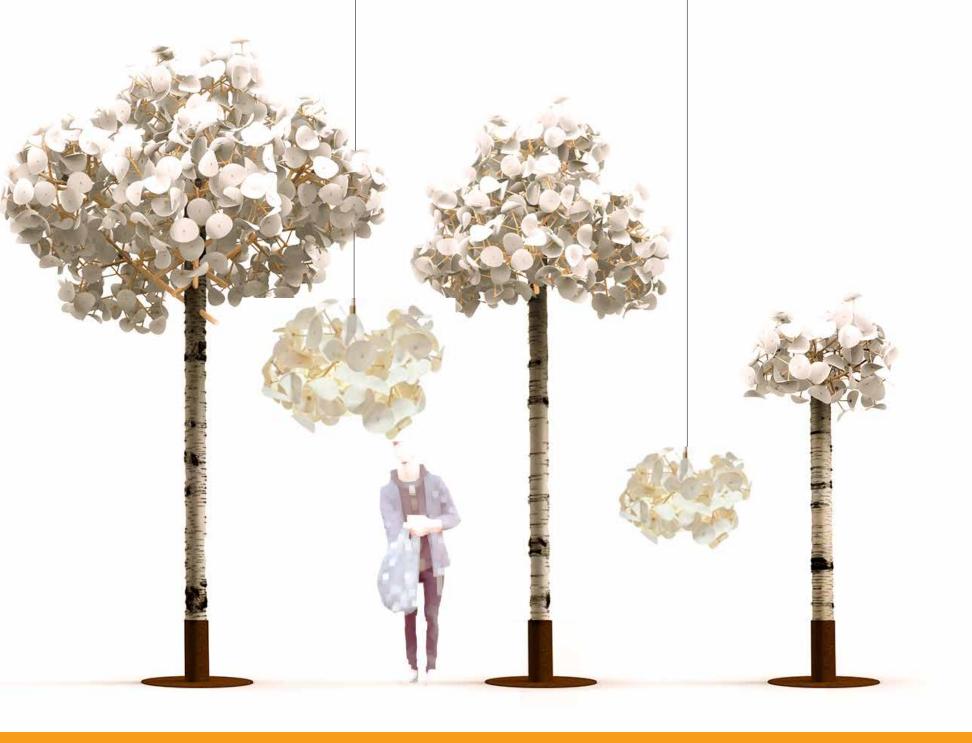

Leaf Lamp 32" Pendant

Leaf Lamp 51" Pendant

Leaf Lamp 51" Tree (8 ft)

Leaf Lamp 51" Tree (10 ft)

Leaf Lamp 90" Tree

Leaf Lamp 120" Tree