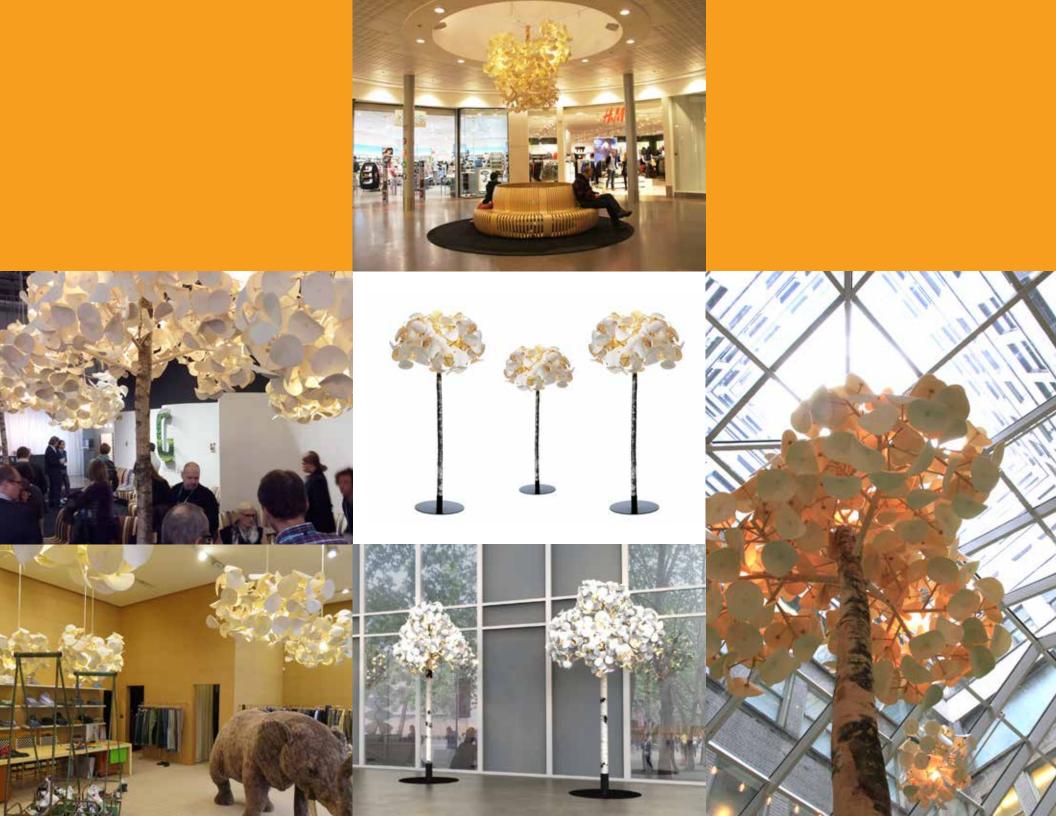

## MATERIALS & FINISHES

The tree trunk and branches are made of solid birch and have an untreated natural surface.

The foliage consists of thin unbleached wool felt leaves, a 100% natural wool mix with soundabsorbing, anti-static, and fire-retardant qualities.

The tree's base plate is made of powder coated steel. It comes in a matte black finish, but custom colors are also available.

The light source on each lamp is designed with an E27-socket outfitted for a maximum capacity of 25W. A low energy bulb is recommended.

Leaf Lamp 32" Pendant

Leaf Lamp 51" Pendant

Leaf Lamp 51" Tree (8 ft)

Leaf Lamp 51" Tree (10 ft)

Leaf Lamp 90" Tree

Leaf Lamp 120" Tree