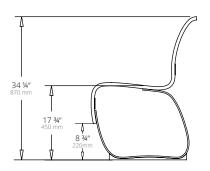

For larger repairs, simply replace the vandalized or damaged rib.

NOVA C Bench Weight - 53 lbs

NOVA C Bench 45° Weight - 53 lbs

NOVA C Back Weight - 66 lbs

NOVA C Back 45° Convex Weight - 66 lbs

NOVA C Back 45° Concave Weight - 66 lbs