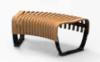

Oak - Latte

Oak - Espresso

Oak - Caramel

Oak - Mahogany

Mixed Colors

Wooden Ribs are made of Maple or Oak FSC veneers with a natural wax finish. Standard colors include Natural, Latte, Caramel, Mahogany, Espresso. Custom colors are available.

Metal Parts are made of 100% recycled steel finished with our standard powder-coated matte black. Custom colors are also available.

The Plastic Floor Glides are manufactured with 100% recycled HDPE.

Nova C modules are simple to connect and disconnect thanks to the robust locking clips located on the underside of each bench. Once two bench modules are ganged to one another, their combined weight eliminates the need for floor bolting.

For larger repairs, simply replace the vandalized or damaged rib.

NOVA C Bench Weight - 53 lbs

NOVA C Bench 45° Weight - 53 lbs

NOVA C Back Weight - 66 lbs

NOVA C Back 45° Convex Weight - 66 lbs

NOVA C Back 45° Concave Weight - 66 lbs