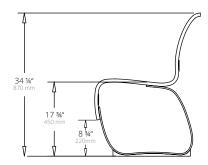

For larger repairs, simply replace the vandalized or damaged rib.

NOVA C Bench Weight - 53 lbs

NOVA C Bench 45° Weight - 53 lbs

NOVA C Back Weight - 66 lbs

NOVA C Back 45° Convex Weight - 66 lbs

NOVA C Back 45° Concave Weight - 66 lbs