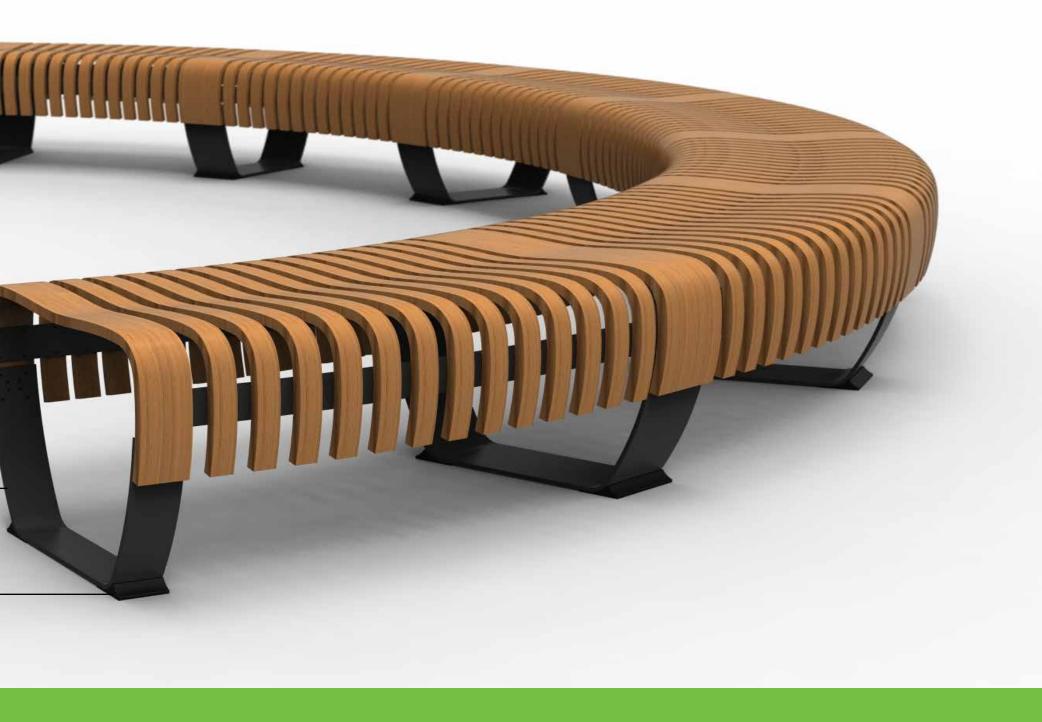

Metal Parts are made of 100% recycled steel finished with our standard powder-coated matte black. Custom colors are also available.

The Plastic Floor Glides are manufactured with 100% recycled HDPE.

Nova C modules are simple to connect and disconnect thanks to the robust locking clips located on the underside of each bench. Once two bench modules are ganged to one another, their combined weight eliminates the need for floor bolting.