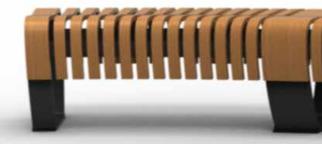

Oak - Latte

Oak - Espresso

Oak - Caramel

Oak - Mahogany

Mixed Colors

Wooden Ribs are made of Maple or Oak FSC veneers with a natural wax finish. Standard colors include Natural, Latte, Caramel, Mahogany, Espresso. Custom colors are available.

Metal Parts are made of 100% recycled steel finished with our standard powder-coated matte black. Custom colors are also available.

The Plastic Floor Glides are manufactured with 100% recycled HDPE.

Nova C modules are simple to connect and disconnect thanks to the robust locking clips located on the underside of each bench. Once two bench modules are ganged to one another, their combined weight eliminates the need for floor bolting.

For larger repairs, simply replace the vandalized or damaged rib.

NOVA C Bench Weight - 53 lbs

NOVA C Bench 45° Weight - 53 lbs

NOVA C Back Weight - 66 lbs

NOVA C Back 45° Convex Weight - 66 lbs

NOVA C Back 45° Concave Weight - 66 lbs