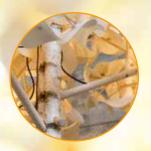

## MATERIALS & FINISHES

The tree trunk and branches are made of solid birch and have an untreated natural surface.

The foliage consists of thin unbleached wool felt leaves, a 100% natural wool mix with soundabsorbing, anti-static, and fire-retardant qualities.