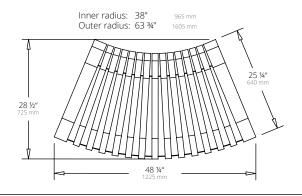

For larger repairs, simply replace the vandalized or damaged rib.

NOVA C Bench Weight - 53 lbs

NOVA C Bench 45° Weight - 53 lbs

NOVA C Back Weight - 66 lbs

NOVA C Back 45° Convex Weight - 66 lbs

NOVA C Back 45° Concave Weight - 66 lbs