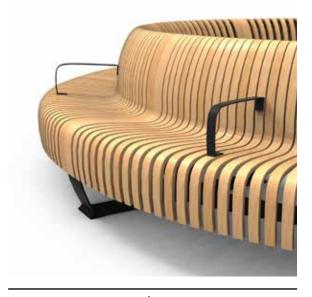

# Nova C Series SEAMLESS MODULAR INDOOR BENCHES

### ALL THIS AND MORE

Best Of NeoCon Winner GreenGuard Gold Certified Unique Design Modular Concept Seamless Appearance Infinite Configurations No Floor Bolting Required Easily Reconfigured Saves Space Custom Colors & Dimensions Heavy Duty Materials BIFMA Approved Easy Maintenance Eco Friendly Locally Manufactured Short Lead Time 10-Year Warranty

Oak - Latte

Oak - Espresso

Oak - Caramel

Oak - Mahogany

Mixed Colors

Wooden Ribs are made of Maple or Oak FSC veneers with a natural wax finish. Standard colors include Natural, Latte, Caramel, Mahogany, Espresso. Custom colors are available.

Metal Parts are made of 100% recycled steel finished with our standard powder-coated matte black. Custom colors are also available.

The Plastic Floor Glides are manufactured with 100% recycled HDPE.

Nova C modules are simple to connect and disconnect thanks to the robust locking clips located on the underside of each bench. Once two bench modules are ganged to one another, their combined weight eliminates the need for floor bolting.