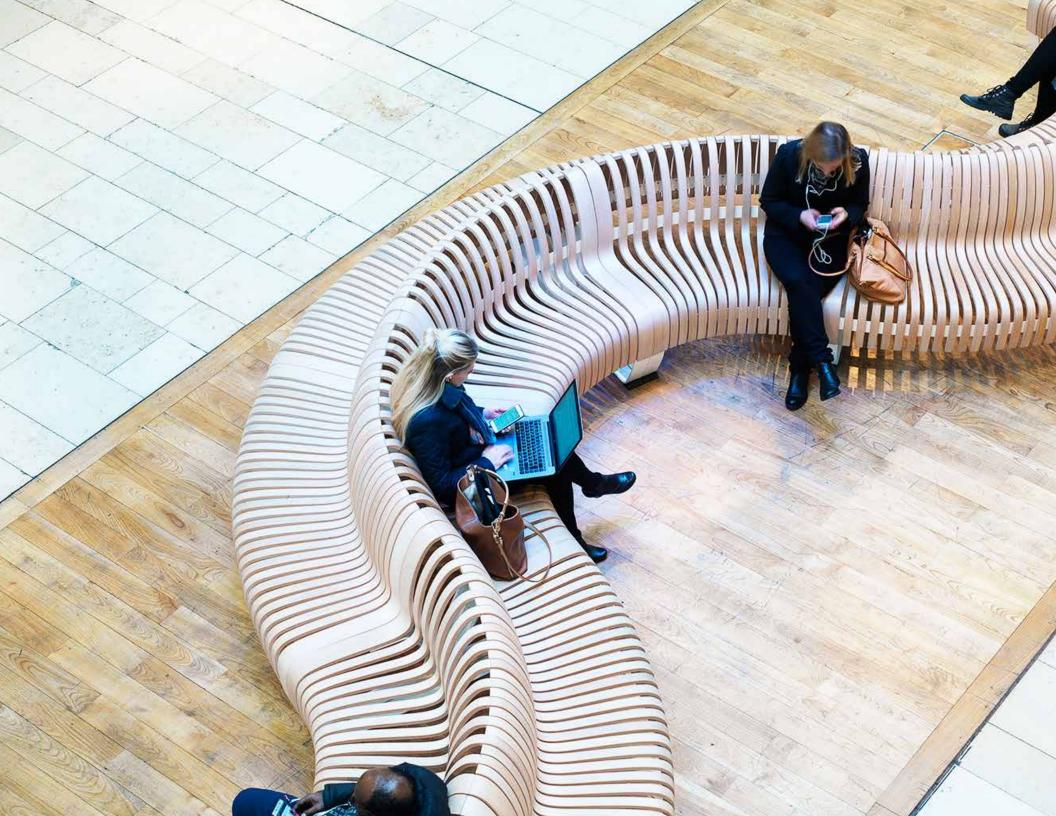

## ADD-ONS

Add-ons provide additional functionality and character to the Nova C Series.

Armrest (Nova Bench)

Armrest (Nova Back)