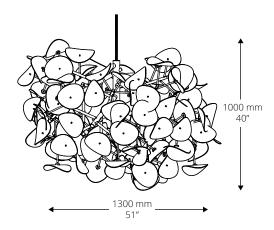

Leaf Lamp 32" Pendant

Leaf Lamp 51" Pendant

Leaf Lamp 51" Tree (8 ft)

Leaf Lamp 51" Tree (10 ft)

Leaf Lamp 90" Tree

Leaf Lamp 120" Tree