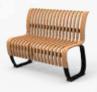

# Nova C Series SEAMLESS MODULAR INDOOR BENCHES

Oak - Latte

Oak - Espresso

Oak - Caramel

Oak - Mahogany

Mixed Colors

Wooden Ribs are made of Maple or Oak FSC veneers with a natural wax finish. Standard colors include Natural, Latte, Caramel, Mahogany, Espresso. Custom colors are available.

Metal Parts are made of 100% recycled steel finished with our standard powder-coated matte black. Custom colors are also available.

The Plastic Floor Glides are manufactured with 100% recycled HDPE.

Nova C modules are simple to connect and disconnect thanks to the robust locking clips located on the underside of each bench. Once two bench modules are ganged to one another, their combined weight eliminates the need for floor bolting.