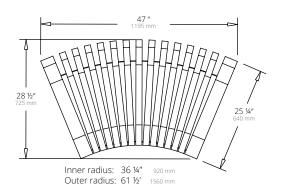

For larger repairs, simply replace the vandalized or damaged rib.

NOVA C Bench Weight - 53 lbs

NOVA C Bench 45° Weight - 53 lbs

NOVA C Back Weight - 66 lbs

NOVA C Back 45° Convex Weight - 66 lbs

NOVA C Back 45° Concave Weight - 66 lbs