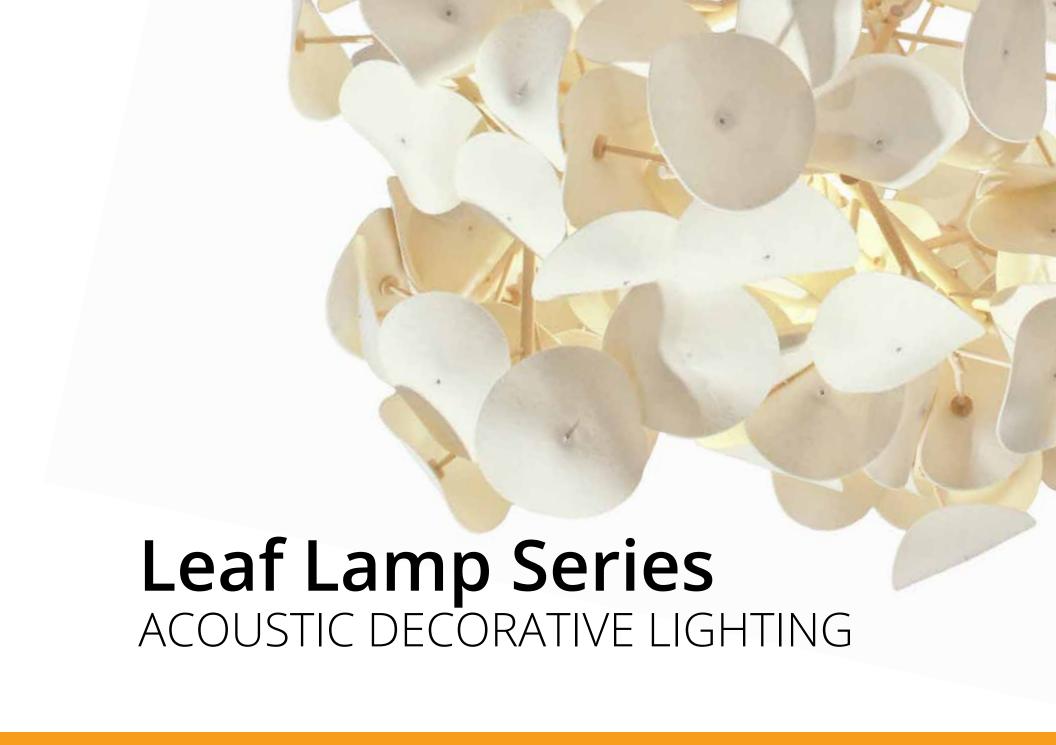

### THE NATURAL PROPERTIES OF WOOL

Acoustic | Reduce noise levels significantly

Fire-retardant | Eliminate safety hazards

Anti-static | Remove dust in just seconds