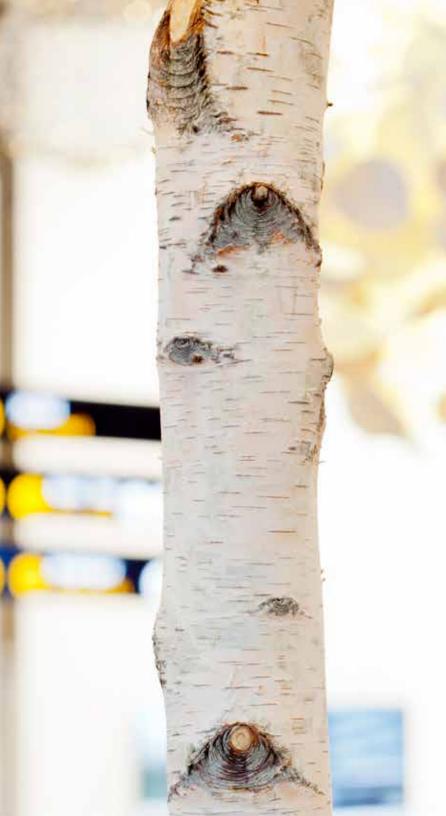

## MATERIALS & FINISHES

The tree trunk and branches are made of solid birch and have an untreated natural surface.

The foliage consists of thin unbleached wool felt leaves, a 100% natural wool mix with soundabsorbing, anti-static, and fire-retardant qualities.

The tree's base plate is made of powder coated steel. It comes in a matte black finish, but custom colors are also available.

The light source on each lamp is designed with an E27-socket outfitted for a maximum capacity of 25W. A low energy bulb is recommended.