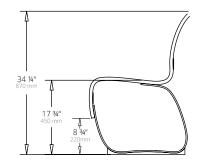

For larger repairs, simply replace the vandalized or damaged rib.

NOVA C Bench Weight - 53 lbs

NOVA C Bench 45° Weight - 53 lbs

NOVA C Back Weight - 66 lbs

NOVA C Back 45° Convex Weight - 66 lbs

NOVA C Back 45° Concave Weight - 66 lbs