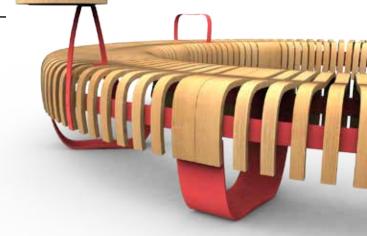

# Nova C Series SEAMLESS MODULAR INDOOR BENCHES

### ALL THIS AND MORE

Best Of NeoCon Winner GreenGuard Gold Certified Unique Design Modular Concept Seamless Appearance Infinite Configurations No Floor Bolting Required Easily Reconfigured Saves Space Custom Colors & Dimensions Heavy Duty Materials BIFMA Approved Easy Maintenance Eco Friendly Locally Manufactured Short Lead Time 10-Year Warranty

Metal Parts are made of 100% recycled steel finished with our standard powder-coated matte black. Custom colors are also available.

The Plastic Floor Glides are manufactured with 100% recycled HDPE.

Nova C modules are simple to connect and disconnect thanks to the robust locking clips located on the underside of each bench. Once two bench modules are ganged to one another, their combined weight eliminates the need for floor bolting.