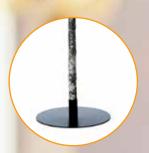

The tree's base plate is made of powder coated steel. It comes in a matte black finish, but custom colors are also available.

The light source on each lamp is designed with an E27-socket outfitted for a maximum capacity of 25W. A low energy bulb is recommended.