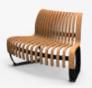

# Nova C Series SEAMLESS MODULAR INDOOR BENCHES

Oak - Latte

Oak - Espresso

Oak - Caramel

Oak - Mahogany

Mixed Colors

Wooden Ribs are made of Maple or Oak FSC veneers with a natural wax finish. Standard colors include Natural, Latte, Caramel, Mahogany, Espresso. Custom colors are available.

Metal Parts are made of 100% recycled steel finished with our standard powder-coated matte black. Custom colors are also available.

The Plastic Floor Glides are manufactured with 100% recycled HDPE.

Nova C modules are simple to connect and disconnect thanks to the robust locking clips located on the underside of each bench. Once two bench modules are ganged to one another, their combined weight eliminates the need for floor bolting.