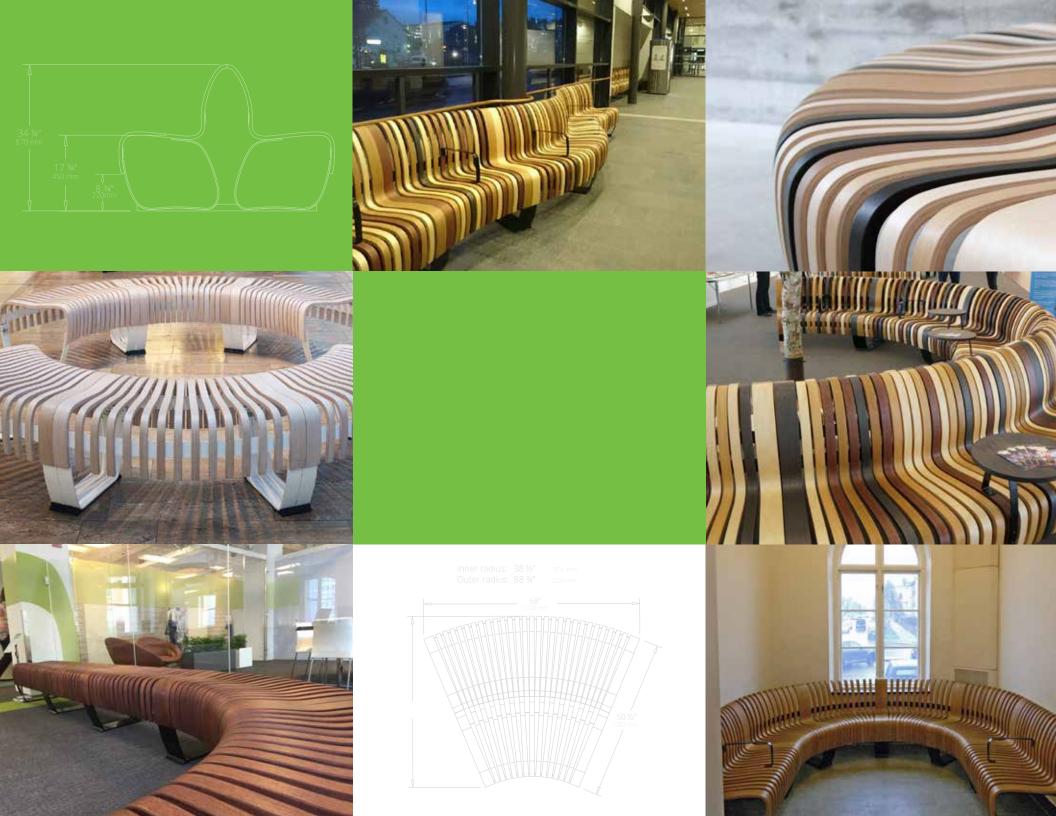

## ADD-ONS

Add-ons provide additional functionality and character to the Nova C Series.

Armrest (Nova Bench)

Armrest (Nova Back)

## EASY MAINTENANCE

The Nova C benches are designed for efficient maintenance.

Touching up a surface scratch is as simple as polishing a shoe. Wipe the scuff with our odorless Hard-

Wax Oil and allow it to set overnight.

For larger repairs, simply replace the vandalized or damaged rib.

NOVA C Bench Weight - 53 lbs

NOVA C Bench 45° Weight - 53 lbs

NOVA C Back Weight - 66 lbs

NOVA C Back 45° Convex Weight - 66 lbs

NOVA C Back 45° Concave Weight - 66 lbs