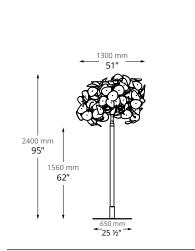

Leaf Lamp 32" Pendant

Leaf Lamp 51" Pendant

Leaf Lamp 51" Tree (8 ft)

Leaf Lamp 51" Tree (10 ft)

Leaf Lamp 90" Tree

Leaf Lamp 120" Tree