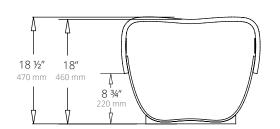

For larger repairs, simply replace the vandalized or damaged rib.

NOVA C Bench Weight - 53 lbs

NOVA C Bench 45° Weight - 53 lbs

NOVA C Back Weight - 66 lbs

NOVA C Back 45° Convex Weight - 66 lbs

NOVA C Back 45° Concave Weight - 66 lbs