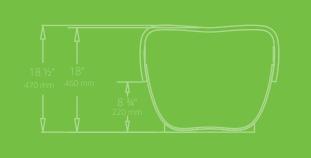

For larger repairs, simply replace the vandalized or damaged rib.

NOVA C Bench Weight - 53 lbs

NOVA C Bench 45° Weight - 53 lbs

NOVA C Back Weight - 66 lbs

NOVA C Back 45° Convex Weight - 66 lbs

NOVA C Back 45° Concave Weight - 66 lbs