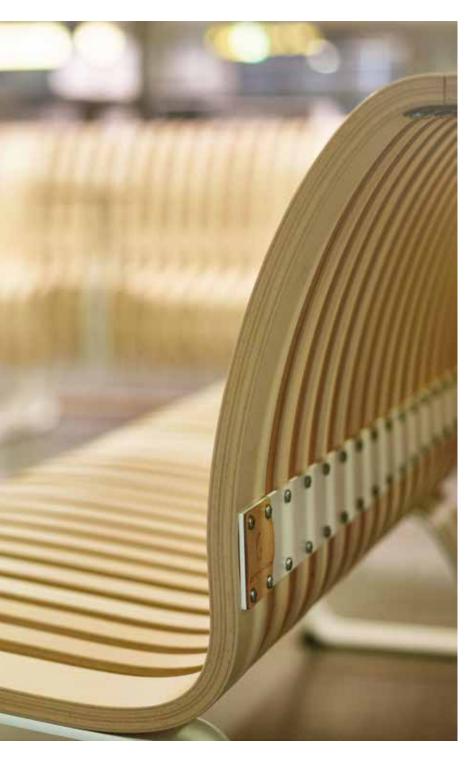

Oak - Latte

Oak - Espresso

Oak - Caramel

Oak - Mahogany

Mixed Colors

Wooden Ribs are made of Maple or Oak FSC veneers with a natural wax finish. Standard colors include Natural, Latte, Caramel, Mahogany, Espresso. Custom colors are available.

Metal Parts are made of 100% recycled steel finished with our standard powder-coated matte black. Custom colors are also available.

The Plastic Floor Glides are manufactured with 100% recycled HDPE.

Nova C modules are simple to connect and disconnect thanks to the robust locking clips located on the underside of each bench. Once two bench modules are ganged to one another, their combined weight eliminates the need for floor bolting.