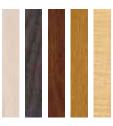

Oak - Latte

Oak - Espresso

Oak - Caramel

Oak - Mahogany

Mixed Colors

Wooden Ribs are made of Maple or Oak FSC veneers with a natural wax finish. Standard colors include Natural, Latte, Caramel, Mahogany, Espresso. Custom colors are available.