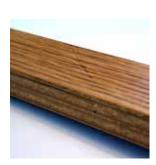

Oak - Latte

Oak - Espresso

Oak - Caramel

Oak - Mahogany

Mixed Colors

Wooden Ribs are made of Maple or Oak FSC veneers with a natural wax finish. Standard colors include Natural, Latte, Caramel, Mahogany, Espresso. Custom colors are available.