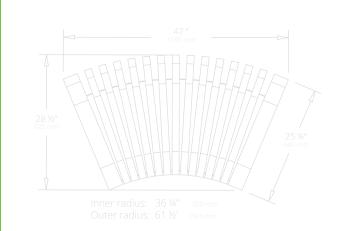

For larger repairs, simply replace the vandalized or damaged rib.

NOVA C Bench Weight - 53 lbs

NOVA C Bench 45° Weight - 53 lbs

NOVA C Back Weight - 66 lbs

NOVA C Back 45° Convex Weight - 66 lbs

NOVA C Back 45° Concave Weight - 66 lbs

NOVA C Double Weight - 132 lbs

NOVA C Double 45° Weight - 155 lbs