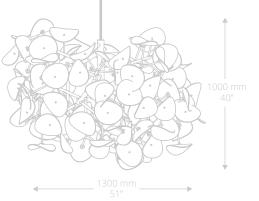

Leaf Lamp 32" Pendant

Leaf Lamp 51" Pendant

Leaf Lamp 51" Tree (8 ft)

Leaf Lamp 51" Tree (10 ft)

Leaf Lamp 90" Tree

Leaf Lamp 120" Tree