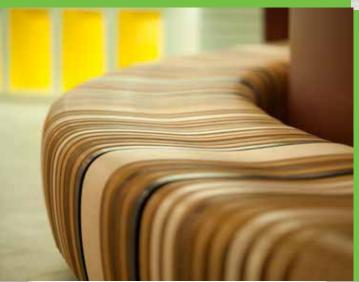

Oak - Latte

Oak - Espresso

Oak - Caramel

Oak - Mahogany

Mixed Colors

Wooden Ribs are made of Maple or Oak FSC veneers with a natural wax finish. Standard colors include Natural, Latte, Caramel, Mahogany, Espresso. Custom colors are available.

Metal Parts are made of 100% recycled steel finished with our standard powder-coated matte black. Custom colors are also available.

The Plastic Floor Glides are manufactured with 100% recycled HDPE.

Nova C modules are simple to connect and disconnect thanks to the robust locking clips located on the underside of each bench. Once two bench modules are ganged to one another, their combined weight eliminates the need for floor bolting.