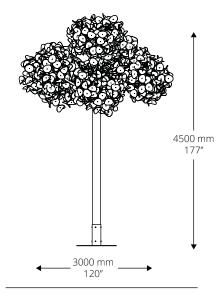

Leaf Lamp 32" Pendant

Leaf Lamp 51" Pendant

Leaf Lamp 51" Tree (8 ft)

Leaf Lamp 51" Tree (10 ft)

Leaf Lamp 90" Tree

Leaf Lamp 120" Tree