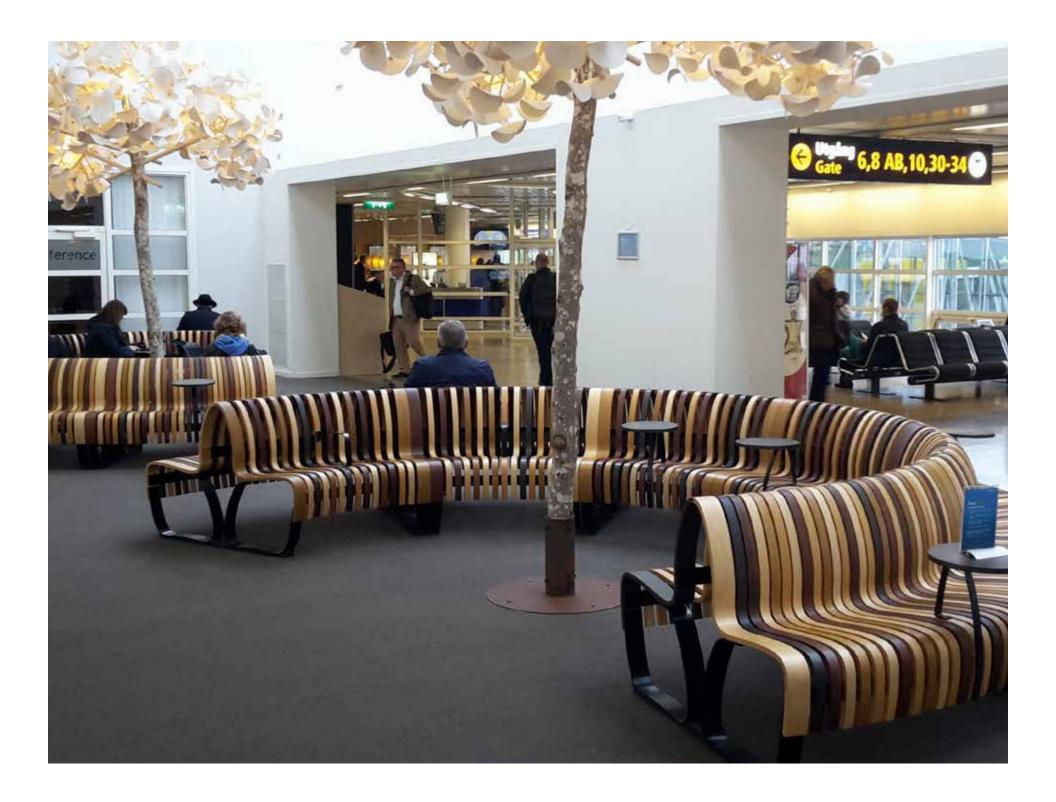

**FURNISHING INDOOR PUBLIC SPACES NATURALLY** 

# Nova C Series SEAMLESS MODULAR INDOOR BENCHES

### ALL THIS AND MORE

Best Of NeoCon Winner GreenGuard Gold Certified Unique Design Modular Concept Seamless Appearance Infinite Configurations No Floor Bolting Required Easily Reconfigured Saves Space Custom Colors & Dimensions Heavy Duty Materials BIFMA Approved Easy Maintenance Eco Friendly Locally Manufactured Short Lead Time 10-Year Warranty