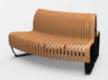

# Nova C Series SEAMLESS MODULAR INDOOR BENCHES

Oak - Latte

Oak - Espresso

Oak - Caramel

Oak - Mahogany

Mixed Colors

Wooden Ribs are made of Maple or Oak FSC veneers with a natural wax finish. Standard colors include Natural, Latte, Caramel, Mahogany, Espresso. Custom colors are available.

Metal Parts are made of 100% recycled steel finished with our standard powder-coated matte black. Custom colors are also available.

The Plastic Floor Glides are manufactured with 100% recycled HDPE.

Nova C modules are simple to connect and disconnect thanks to the robust locking clips located on the underside of each bench. Once two bench modules are ganged to one another, their combined weight eliminates the need for floor bolting.