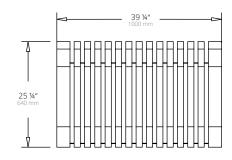

For larger repairs, simply replace the vandalized or damaged rib.

NOVA C Bench Weight - 53 lbs

NOVA C Bench 45° Weight - 53 lbs

NOVA C Back Weight - 66 lbs

NOVA C Back 45° Convex Weight - 66 lbs

NOVA C Back 45° Concave Weight - 66 lbs