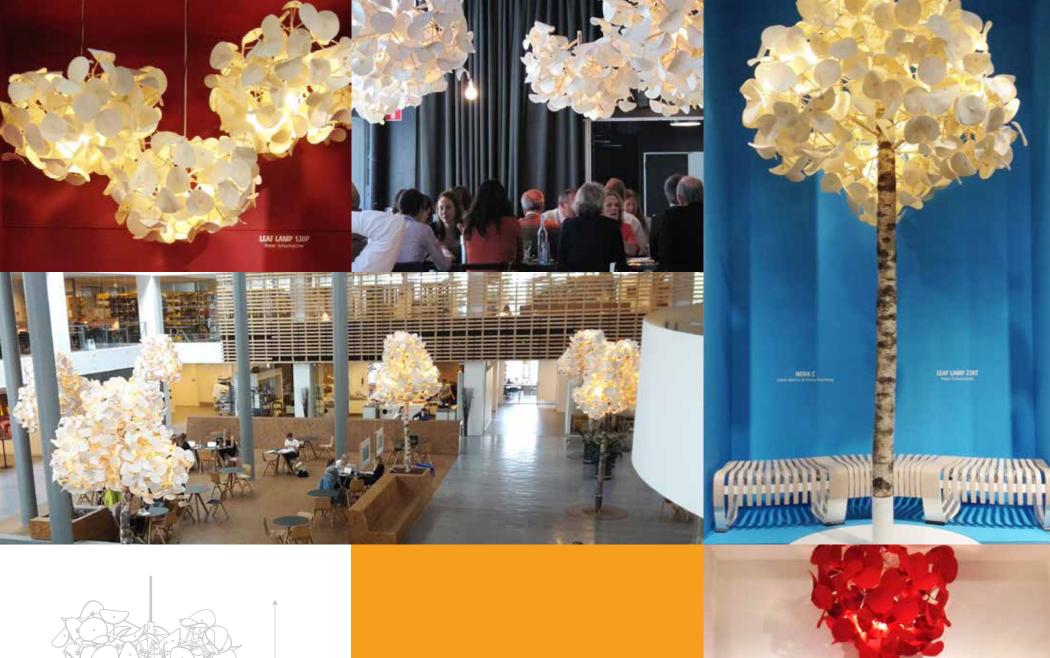

## MATERIALS & FINISHES

The tree trunk and branches are made of solid birch and have an untreated natural surface.

The foliage consists of thin unbleached wool felt leaves, a 100% natural wool mix with soundabsorbing, anti-static, and fire-retardant qualities.

The tree's base plate is made of powder coated steel. It comes in a matte black finish, but custom colors are also available.

The light source on each lamp is designed with an E27-socket outfitted for a maximum capacity of 25W. A low energy bulb is recommended.