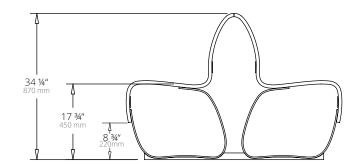

For larger repairs, simply replace the vandalized or damaged rib.

NOVA C Bench Weight - 53 lbs

NOVA C Bench 45° Weight - 53 lbs

NOVA C Back Weight - 66 lbs

NOVA C Back 45° Convex Weight - 66 lbs

NOVA C Back 45° Concave Weight - 66 lbs