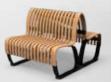

**FURNISHING INDOOR PUBLIC SPACES NATURALLY** 



# Nova C Series SEAMLESS MODULAR INDOOR BENCHES





















### ALL THIS AND MORE

Best Of NeoCon Winner GreenGuard Gold Certified Unique Design Modular Concept Seamless Appearance Infinite Configurations No Floor Bolting Required Easily Reconfigured Saves Space Custom Colors & Dimensions Heavy Duty Materials BIFMA Approved Easy Maintenance Eco Friendly Locally Manufactured Short Lead Time 10-Year Warranty

























Oak - Latte

Oak - Espresso







Oak - Caramel

Oak - Mahogany

Mixed Colors

Wooden Ribs are made of Maple or Oak FSC veneers with a natural wax finish. Standard colors include Natural, Latte, Caramel, Mahogany, Espresso. Custom colors are available.

Metal Parts are made of 100% recycled steel finished with our standard powder-coated matte black. Custom colors are also available.

The Plastic Floor Glides are