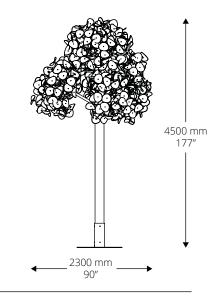

Leaf Lamp 32" Pendant

Leaf Lamp 51" Pendant

Leaf Lamp 51" Tree (8 ft)

Leaf Lamp 51" Tree (10 ft)

Leaf Lamp 90" Tree

Leaf Lamp 120" Tree