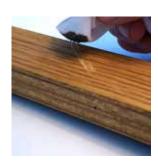

## EASY MAINTENANCE

The Nova C benches are designed for efficient maintenance.

Touching up a surface scratch is as simple as polishing a shoe. Wipe the scuff with our odorless Hard-

Wax Oil and allow it to set overnight.

For larger repairs, simply replace the vandalized or damaged rib.

NOVA C Bench Weight - 53 lbs

NOVA C Bench 45° Weight - 53 lbs

NOVA C Back Weight - 66 lbs

NOVA C Back 45° Convex Weight - 66 lbs

NOVA C Back 45° Concave Weight - 66 lbs