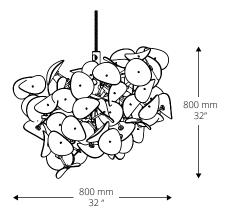

Leaf Lamp 32" Pendant

Leaf Lamp 51" Pendant

Leaf Lamp 51" Tree (8 ft)

Leaf Lamp 51" Tree (10 ft)

Leaf Lamp 90" Tree

Leaf Lamp 120" Tree