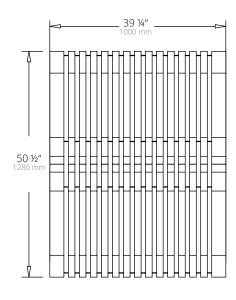

For larger repairs, simply replace the vandalized or damaged rib.

NOVA C Bench Weight - 53 lbs

NOVA C Bench 45° Weight - 53 lbs

NOVA C Back Weight - 66 lbs

NOVA C Back 45° Convex Weight - 66 lbs

NOVA C Back 45° Concave Weight - 66 lbs