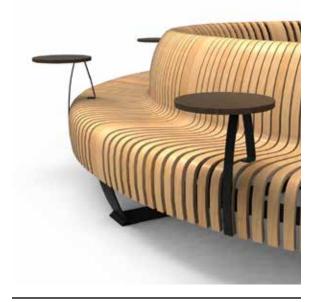

## ADD-ONS

Add-ons provide additional functionality and character to the Nova C Series.

Armrest (Nova Bench)

Armrest (Nova Back)