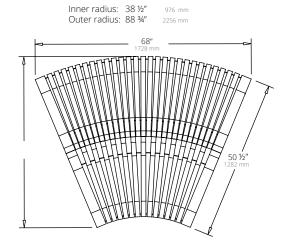

For larger repairs, simply replace the vandalized or damaged rib.

NOVA C Bench Weight - 53 lbs

NOVA C Bench 45° Weight - 53 lbs

NOVA C Back Weight - 66 lbs

NOVA C Back 45° Convex Weight - 66 lbs

NOVA C Back 45° Concave Weight - 66 lbs

NOVA C Double Weight - 132 lbs

NOVA C Double 45° Weight - 155 lbs