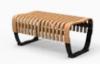

Oak - Latte

Oak - Espresso

Oak - Caramel

Oak - Mahogany

Mixed Colors

Wooden Ribs are made of Maple or Oak FSC veneers with a natural wax finish. Standard colors include Natural, Latte, Caramel, Mahogany, Espresso. Custom colors are available.

Metal Parts are made of 100% recycled steel finished with our standard powder-coated matte black. Custom colors are also available.

The Plastic Floor Glides are manufactured with 100% recycled HDPE.

Nova C modules are simple to connect and disconnect thanks to the robust locking clips located on the underside of each bench. Once two bench modules are ganged to one another, their combined weight eliminates the need for floor bolting.

NOVA C Double Weight - 132 lbs

NOVA C Double 45° Weight - 155 lbs