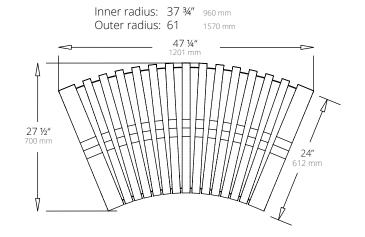

For larger repairs, simply replace the vandalized or damaged rib.

NOVA C Bench Weight - 53 lbs

NOVA C Bench 45° Weight - 53 lbs

NOVA C Back Weight - 66 lbs

NOVA C Back 45° Convex Weight - 66 lbs

NOVA C Back 45° Concave Weight - 66 lbs