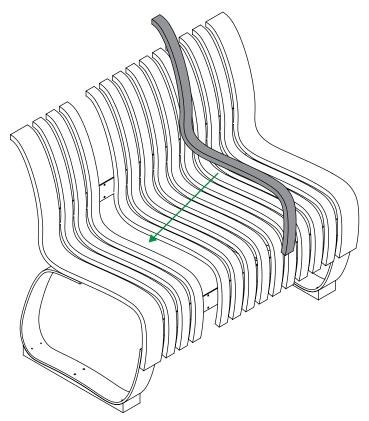

Metal Parts are made of 100% recycled steel finished with our standard powder-coated matte black. Custom colors are also available.

The Plastic Floor Glides are manufactured with 100% recycled HDPE.

Nova C modules are simple to connect and disconnect thanks to the robust locking clips located on the underside of each bench. Once two bench modules are ganged to one another, their combined weight eliminates the need for floor bolting.