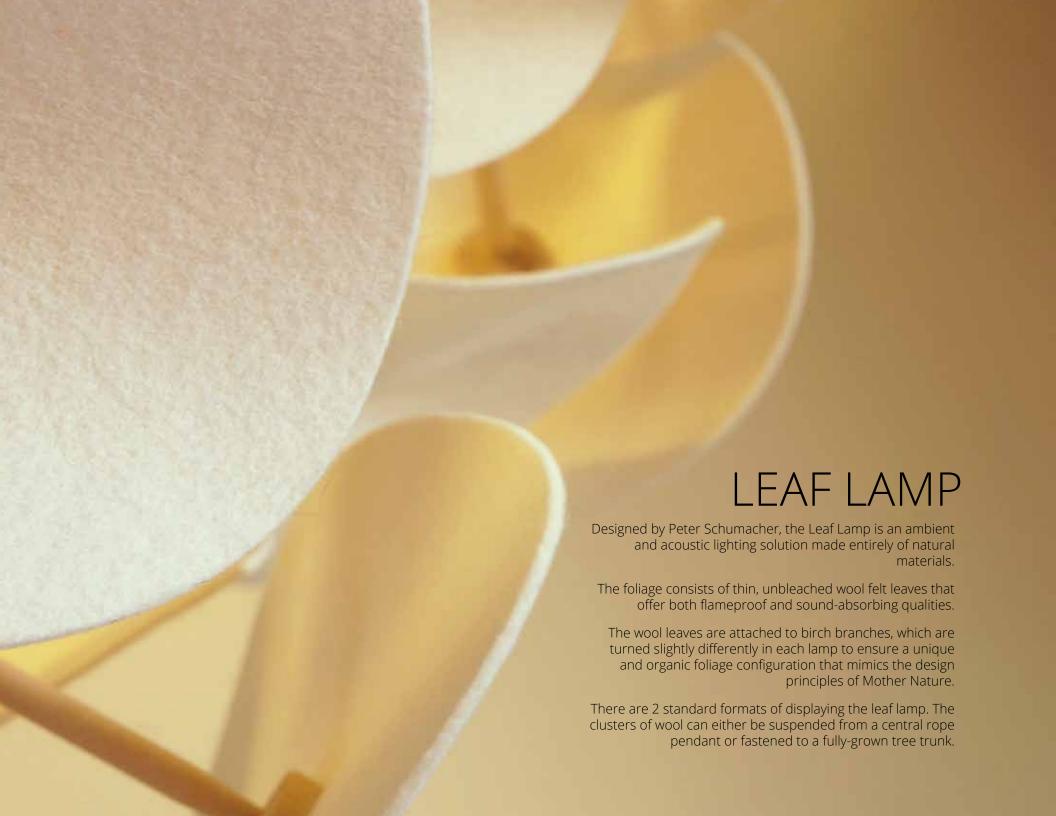

## MATERIALS & FINISHES

The tree trunk and branches are made of solid birch and have an untreated natural surface.

The foliage consists of thin unbleached wool felt leaves, a 100% natural wool mix with soundabsorbing, anti-static, and fire-retardant qualities.

The tree's base plate is made of powder coated steel. It comes in a matte black finish, but custom colors are also available.

The light source on each lamp is designed with an E27-socket outfitted for a maximum capacity of 25W. A low energy bulb is recommended.