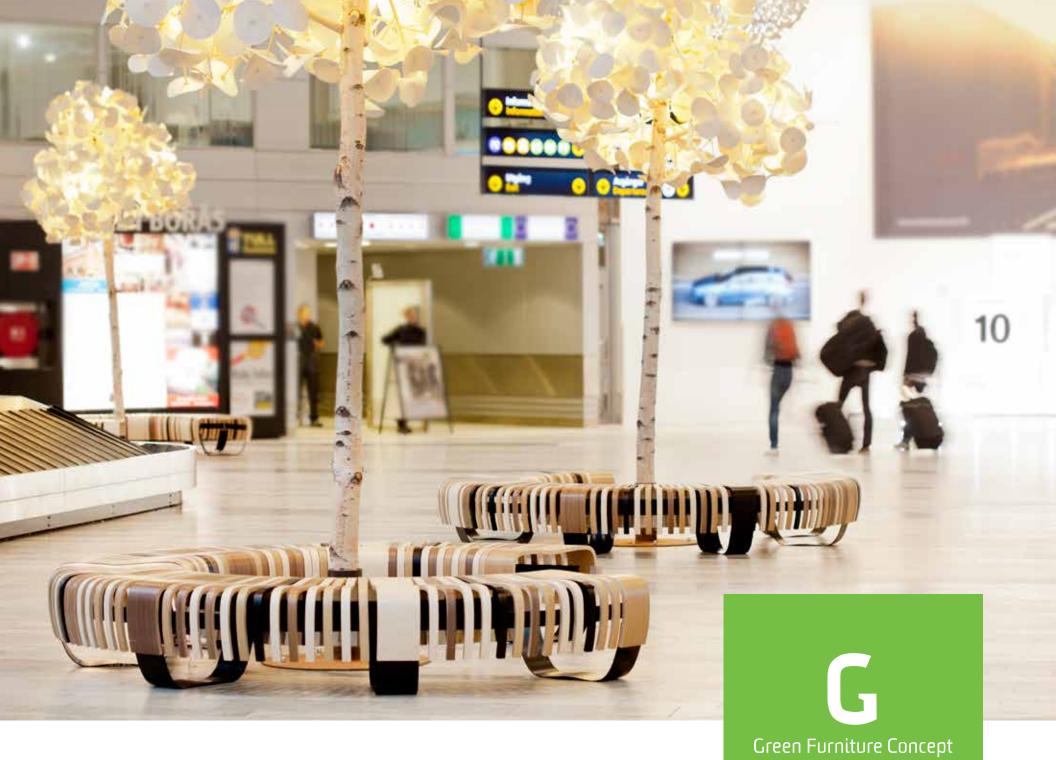

**FURNISHING INDOOR PUBLIC SPACES NATURALLY** 

# Nova C Series SEAMLESS MODULAR INDOOR BENCHES

### ALL THIS AND MORE

Best Of NeoCon Winner GreenGuard Gold Certified Unique Design Modular Concept Seamless Appearance Infinite Configurations No Floor Bolting Required Easily Reconfigured Saves Space Custom Colors & Dimensions Heavy Duty Materials BIFMA Approved Easy Maintenance Eco Friendly Locally Manufactured Short Lead Time 10-Year Warranty

## MATERIALS & FINISHES

The tree trunk and branches are made of solid birch and have an untreated natural surface.

The foliage consists of thin unbleached wool felt leaves, a 100% natural wool mix with soundabsorbing, anti-static, and fire-retardant qualities.

The tree's base plate is made of powder coated steel. It comes in a matte black finish, but custom colors are also available.

The light source on each lamp is designed with an E27-socket outfitted for a maximum capacity of 25W. A low energy bulb is recommended.