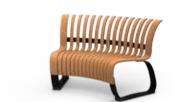

## ADD-ONS

Add-ons provide additional functionality and character to the Nova C Series.

Armrest (Nova Bench)

Armrest (Nova Back)