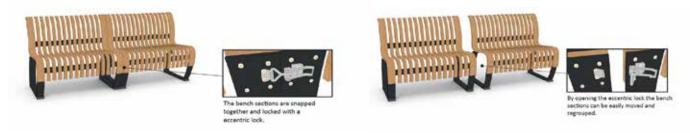

Metal Parts are made of 100% recycled steel finished with our standard powder-coated matte black. Custom colors are also available.

The Plastic Floor Glides are manufactured with 100% recycled HDPE.

Nova C modules are simple to connect and disconnect thanks to the robust locking clips located on the underside of each bench. Once two bench modules are ganged to one another, their combined weight eliminates the need for floor bolting.