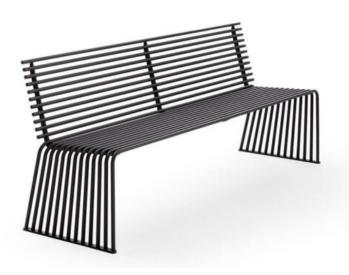

#### .015 BENCH WITH BACK

## **Design by DESIGN BASAGLIA + ROTA NODARI**

What could be better than letting go in the embrace of the large backrest (200 cm) of 015? A pleasant stay is combined with the pleasure of enjoying a unique object, whose structure with firm and decisive lines surprises for its more than pleasant comfort. A large backrest combines long-lasting comfort with the pleasure of a truly unique object.

Bent pipe structure, diameter 18mm, made of stainless steel or polyester powder coated steel tube available in different colours. Hot-dip galvanized steel for outdoor use version. Ready-equipped for fastening to the ground with bolt.