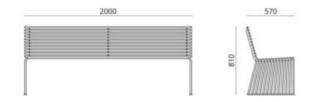

ch\_back\_2





## **Brand Content**

CATALOGUE





## Click here to download the catalogue

## **Design by DESIGN BASAGLIA + ROTA NODARI**

What could be better than letting go in the embrace of the large backrest (200 cm) of 015? A pleasant stay is combined with the pleasure of enjoying a unique object, whose structure with firm and decisive lines surprises for its more than pleasant comfort. A large backrest combines long-lasting comfort with the pleasure of a truly unique object.

Bent pipe structure, diameter 18mm, made of stainless steel or polyester powder coated steel tube available in different colours. Hot-dip galvanized steel for outdoor use version. Ready-equipped for fastening to the ground with bolt.

Suitability: Internal & external Warranty: 2 years

#### **Dimensions**



#### **BRAND**

#### **Urbantime**

URBANTIME is a registered trademark of the DIEMMEBI company, which for more than 30 years has been devoted to bringing Italian style to the <u>furnishings of environments open to the public</u>: schools, conference rooms, airports, hospitals. URBANTIME is a brand created to bring the same quality, passion and style to outdoor public spaces: parks, streets, bike paths, swimming pools, hotels. Over the years, this sensibility has grown, so much so that a showcase has become a true brand able to offer innovative and timely solutions to the growing demands of the market. The time we spend in urban public spaces and outdoors in general deserves the same attention and quality as the time we spend in our homes. For this reason Urbantime, literally urban time,