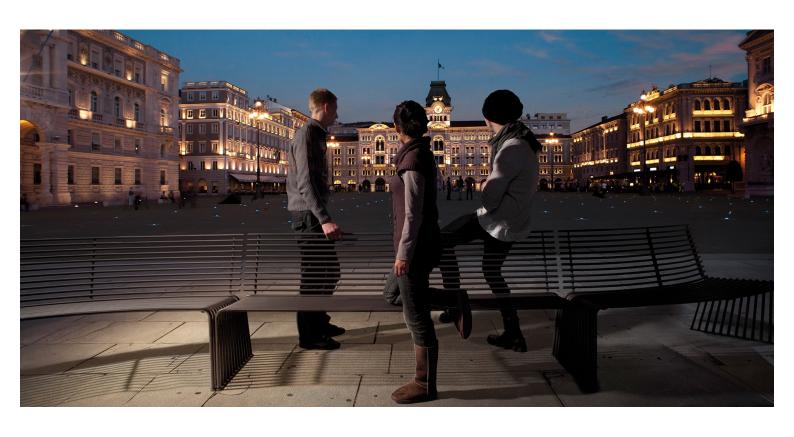

#### .015 BENCH WITH BACK

## **Design by DESIGN BASAGLIA + ROTA NODARI**

What could be better than letting go in the embrace of the large backrest (200 cm) of 015? A pleasant stay is combined with the pleasure of enjoying a unique object, whose structure with firm and decisive lines surprises for its more than pleasant comfort. A large backrest combines long-lasting comfort with the pleasure of a truly unique object.

Bent pipe structure, diameter 18mm, made of stainless steel or polyester powder coated steel tube available in different colours. Hot-dip galvanized steel for outdoor use version. Ready-equipped for fastening to the ground with bolt.