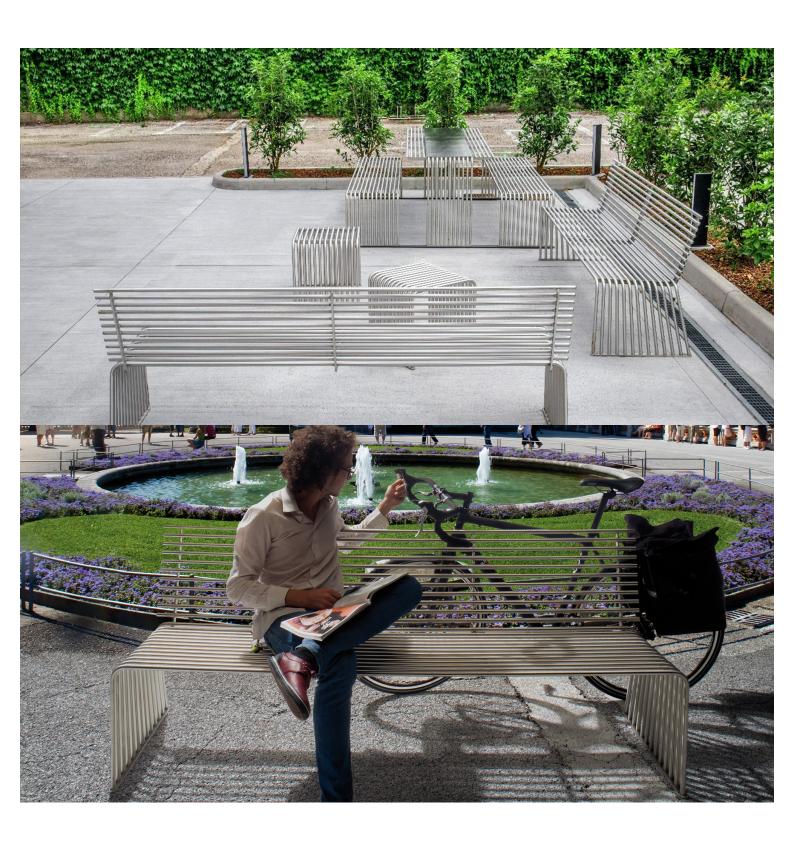

#### .015 BENCH WITH BACK

## **Design by DESIGN BASAGLIA + ROTA NODARI**

What could be better than letting go in the embrace of the large backrest (200 cm) of 015? A pleasant stay is combined with the pleasure of enjoying a unique object, whose structure with firm and decisive lines surprises for its more than pleasant comfort. A large backrest combines long-lasting comfort with the pleasure of a truly unique object.

Bent pipe structure, diameter 18mm, made of stainless steel or polyester powder coated steel tube available in different colours. Hot-dip galvanized steel for outdoor use version. Ready-equipped for fastening to the ground with bolt.