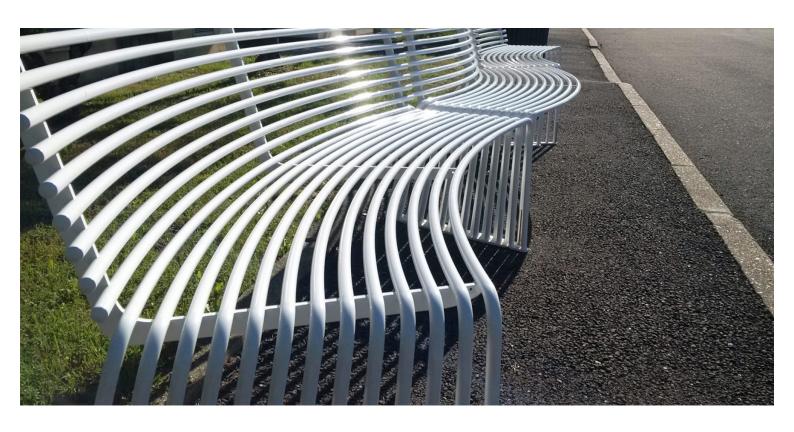

## **Design by DESIGN BASAGLIA + ROTA NODARI**

What could be better than letting go in the embrace of the large backrest (200 cm) of 015? A pleasant stay is combined with the pleasure of enjoying a unique object, whose structure with firm and decisive lines surprises for its more than pleasant comfort. A large backrest combines long-lasting comfort with the pleasure of a truly unique object.

Bent pipe structure, diameter 18mm, made of stainless steel or polyester powder coated steel tube available in different colours. Hot-dip galvanized steel for outdoor use version. Ready-equipped for fastening to the ground with bolt.