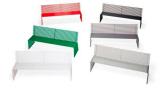

Bent pipe structure, diameter 18mm, made of stainless steel or polyester powder coated steel tube available in different colours. Hot-dip galvanized steel for outdoor use version. Ready-equipped for fastening to the ground with bolt.