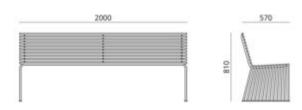

#### .015 BENCH WITH BACK

## **Design by DESIGN BASAGLIA + ROTA NODARI**

What could be better than letting go in the embrace of the large backrest (200 cm) of 015? A pleasant stay is combined with the pleasure of enjoying a unique object, whose structure with firm and decisive lines surprises for its more than pleasant comfort. A large backrest combines long-lasting comfort with the pleasure of a truly unique object.

Bent pipe structure, diameter 18mm, made of stainless steel or polyester powder coated steel tube available in different colours. Hot-dip galvanized steel for outdoor use version. Ready-equipped for fastening to the ground with bolt.

Suitability: Internal & external

Warranty: 2 years

### **Dimensions**











## **ADDITIONAL INFORMATION**

Stacking No.

Leadtime <u>12 weeks +</u>

Material <u>Metal</u>

Arms <u>No</u>

Linking Yes

Price More than 500











015\_zeroquindici\_CC\_bench\_back\_1 015\_zeroquindici\_bench\_back\_2 015\_zeroquindici\_bench\_back\_1 015\_zeroquindici\_CC\_bench\_back\_2





## **Brand Content**

CATALOGUE





## Click here to download the catalogue

## **Design by DESIGN BASAGLIA + ROTA NODARI**

What could be better than letting go in the embrace of the large backrest (200 cm) of 015? A pleasant stay is combined with the pleasure of enjoying a unique object, whose structure with firm and decisive lines surprises for its more than pleasant comfort. A large backrest combines long-lasting comfort with the pleasure of a truly unique object.

Bent pipe