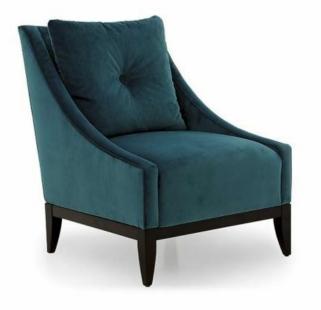

### DOROTEA

Comfortable armchair with markedly contemporary lines, featuring a large back cushion. It is upholstered with webbing and superior quality foam. Contrasting coloured piping is particularly suitable for this item. Every product can be customised according to customer requirements.

# **Origin** Italy

**Dimensions** Width 720mm | Height 890mm | Depth 850mm | Seat Height 460mm | Arm Height 440mm

# **Brand Content**

Comfortable armchair with markedly contemporary lines, featuring a large back cushion. It is upholstered with webbing and superior quality foam. Contrasting coloured piping is particularly suitable for this item. Every product can be customised according to customer requirements.

**Origin** Italy

## **Dimensions**

Width 720mm | Height 890mm | Depth 850mm | Seat Height 460mm | Arm Height 440mm

BRAND

SevenSedie