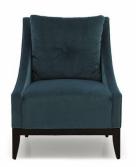

### DOROTEA

Comfortable armchair with markedly contemporary lines, featuring a large back cushion. It is upholstered with webbing and superior quality foam. Contrasting coloured piping is particularly suitable for this item. Every product can be customised according to customer requirements.

# **Brand Content**

Comfortable armchair with markedly contemporary lines, featuring a large back cushion. It is upholstered with webbing and superior quality foam. Contrasting coloured piping is particularly suitable for this item. Every product can be customised according to customer requirements.