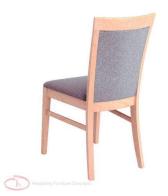

#### A-0990

Elegant dining chair with a high, closed-back design. Select from various timber and upholstery finishes.

## **Paged Catalogue**

Download Catalogue

Elegant dining chair with a high, closed-back design. Select from various timber and upholstery finishes.

Hospitality Furniture Concepts

**Dimensions** 

BRAND