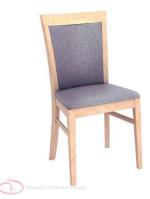

#### A-0990

Elegant dining chair with a high, closed-back design. Select from various timber and upholstery finishes.

## **Paged Catalogue**

Download Catalogue

Elegant dining chair with a high, closed-back design. Select from various timber and upholstery finishes.

Hospitality Furniture Concepts

**Dimensions** 

BRAND