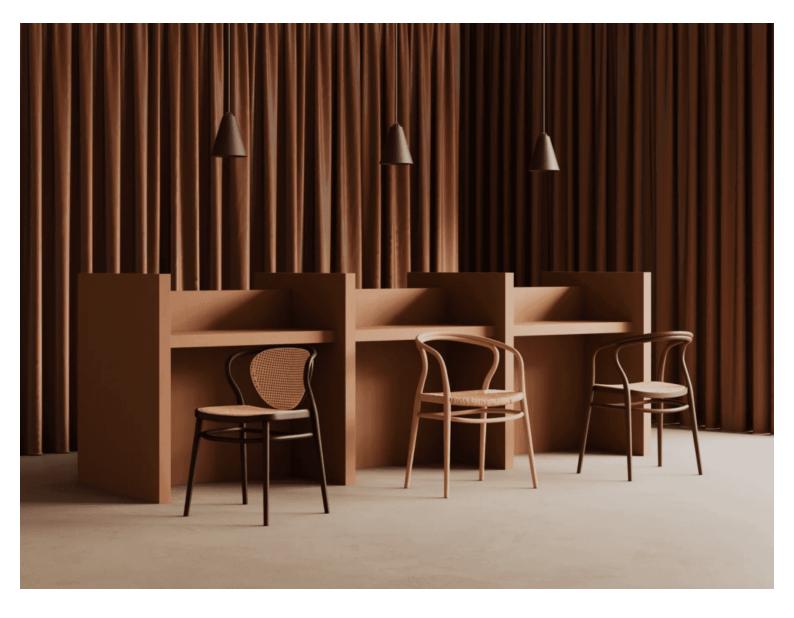

Hospitality Furniture Concepts

A-3702

HEIGHT 80.0 WIDTH 49.5 DEPTH 51.5 SEAT HEIGHT 46.0

# **Brand Content**

**Paged Catalogue** 

Download Catalogue

HEIGHT 80.0 WIDTH 49.5 DEPTH 51.5 SEAT HEIGHT 46.0

BRAND

### Paged

Paged hospitality furniture is known for its diversity in design, and is recognised by its solid woods and natural veneers. Paged is a manufacturer of choice for the contract market, offering its high-end designs for a vast range of interior design projects. To view our complete range of Paged furniture, book your visit to out Abbotsford showroom today.

#### ELEVATE YOUR VENUE WITH PAGED FURNITURE

Explore the range of Paged hospitality furniture, including chairs, armchairs, bar stools, tables and side tables, perfect for your hotel, restaurant or café. Offering both exquisite handmade bentwood furniture and modern, upholstered furniture and accessories, Paged is suited to traditional and modern venues alike. For assistance in selecting the right pieces for your purposes, get in touch with our team today. With interior designers on hand, we can help with the entire venue design process, through to quotation and installation, making the furniture selection process simple. To get a quote on Paged furniture, give us a call today, or request a quote online. Simply add your favourite Paged pieces to your individual Quote List, which you can send off to our sales team, who will advise you on pricing, delivery and installation.