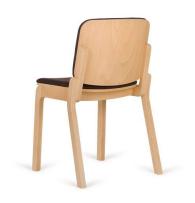

Hospitality Furniture Concepts

A-3702

HEIGHT 80.0 WIDTH 49.5 DEPTH 51.5 SEAT HEIGHT 46.0

### ADDITIONAL INFORMATION

| Stacking | <u>No</u>          |
|----------|--------------------|
| Leadtime | <u>14 weeks +</u>  |
| Material | <u>Upholstered</u> |
| Arms     | No                 |
| Linking  | No                 |
| Price    | <u> 200 – 500</u>  |