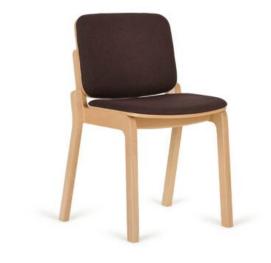

Hospitality Furniture Concepts

A-3702

HEIGHT 80.0 WIDTH 49.5 DEPTH 51.5 SEAT HEIGHT 46.0

### ADDITIONAL INFORMATION

| Stacking | <u>No</u>          |
|----------|--------------------|
| Leadtime | <u>14 weeks +</u>  |
| Material | <u>Upholstered</u> |
| Arms     | No                 |
| Linking  | No                 |
| Price    | <u> 200 – 500</u>  |