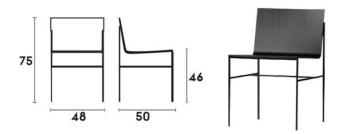

Hospitality Furniture Concepts

A-COLLECTION 461R

A-COLLECTION 461R: Big chair. Oak wood shell.

**A-COLLECTION** design is born by the relation between two elements. On the one hand, the structural metallic frame made of a minimal squared profile with an orthogonal geometry which ensures the piece's stability. On the other hand, the organic geometry of the wooden chassis provides comfort and ergonomy to the piece. Maybe, sitting down touching wood brings good luck.

## **Brand Content**

A-COLLECTION 461R: Big chair. Oak wood shell.

**A-COLLECTION** design is born by the relation between two elements. On the one hand, the structural metallic frame made of a minimal squared profile with an orthogonal geometry which ensures the piece's stability. On the other hand, the organic geometry of the wooden chassis provides comfort and ergonomy to the piece. Maybe, sitting down touching wood brings good luck.