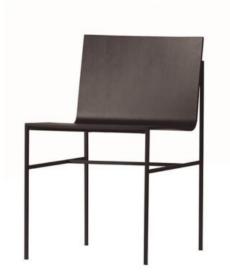

Hospitality Furniture Concepts

A-COLLECTION 461R

A-COLLECTION 461R: Big chair. Oak wood shell.

**A-COLLECTION** design is born by the relation between two elements. On the one hand, the structural metallic frame made of a minimal squared profile with an orthogonal geometry which ensures the piece's stability. On the other hand, the organic geometry of the wooden chassis provides comfort and ergonomy to the piece. Maybe, sitting down touching wood brings good luck.

## **Brand Content**

A-COLLECTION 461R: Big chair. Oak wood shell.

**A-COLLECTION** design is born by the relation between two elements. On the one hand, the structural metallic frame made of a minimal squared profile with an orthogonal geometry which ensures the piece's stability. On the other hand, the organic geometry of the wooden chassis provides comfort and ergonomy to the piece. Maybe, sitting down touching wood brings good luck.