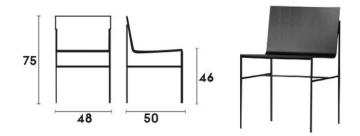

Hospitality Furniture Concepts

A-COLLECTION 461R

A-COLLECTION 461R: Big chair. Oak wood shell.

**A-COLLECTION** design is born by the relation between two elements. On the one hand, the structural metallic frame made of a minimal squared profile with an orthogonal geometry which ensures the piece's stability. On the other hand, the organic geometry of the wooden chassis provides comfort and ergonomy to the piece. Maybe, sitting down touching wood brings good luck.

## **Brand Content**

A-COLLECTION 461R: Big chair. Oak wood shell.

**A-COLLECTION** design is born by the relation between two elements. On the one hand, the structural metallic frame made of a minimal squared profile with an orthogonal geometry which ensures the piece's stability. On the other hand, the organic geometry of the wooden chassis provides comfort and ergonomy to the piece. Maybe, sitting down touching wood brings good luck.