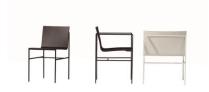

Hospitality Furniture Concepts

A-COLLECTION 461R

A-COLLECTION 461R: Big chair. Oak wood shell.

**A-COLLECTION** design is born by the relation between two elements. On the one hand, the structural metallic frame made of a minimal squared profile with an orthogonal geometry which ensures the piece's stability. On the other hand, the organic geometry of the wooden chassis provides comfort and ergonomy to the piece. Maybe, sitting down touching wood brings good luck.

## **Brand Content**

A-COLLECTION 461R: Big chair. Oak wood shell.

**A-COLLECTION** design is born by the relation between two elements. On the one hand, the structural metallic frame made of a minimal squared profile with an orthogonal geometry which ensures the piece's stability. On the other hand, the organic geometry of the wooden chassis provides comfort and ergonomy to the piece. Maybe, sitting down touching wood brings good luck.