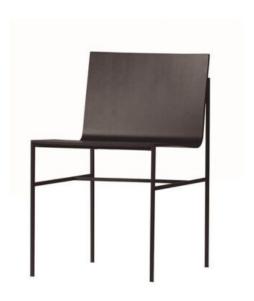

#### **A-COLLECTION 461R**

**A-COLLECTION 461R**: Big chair. Oak wood shell.

**A-COLLECTION** design is born by the relation between two elements. On the one hand, the structural metallic frame made of a minimal squared profile with an orthogonal geometry which ensures the piece's stability. On the other hand, the organic geometry of the wooden chassis provides comfort and ergonomy to the piece. Maybe, sitting down touching wood brings good luck.

## **Brand Content**

A-COLLECTION 461R: Big chair. Oak wood shell.

**A-COLLECTION** design is born by the relation between two elements. On the one hand, the structural metallic frame made of a minimal squared profile with an orthogonal geometry which ensures the piece's stability. On the other hand, the organic geometry of the wooden chassis provides comfort and ergonomy to the piece. Maybe, sitting down touching wood brings good luck.