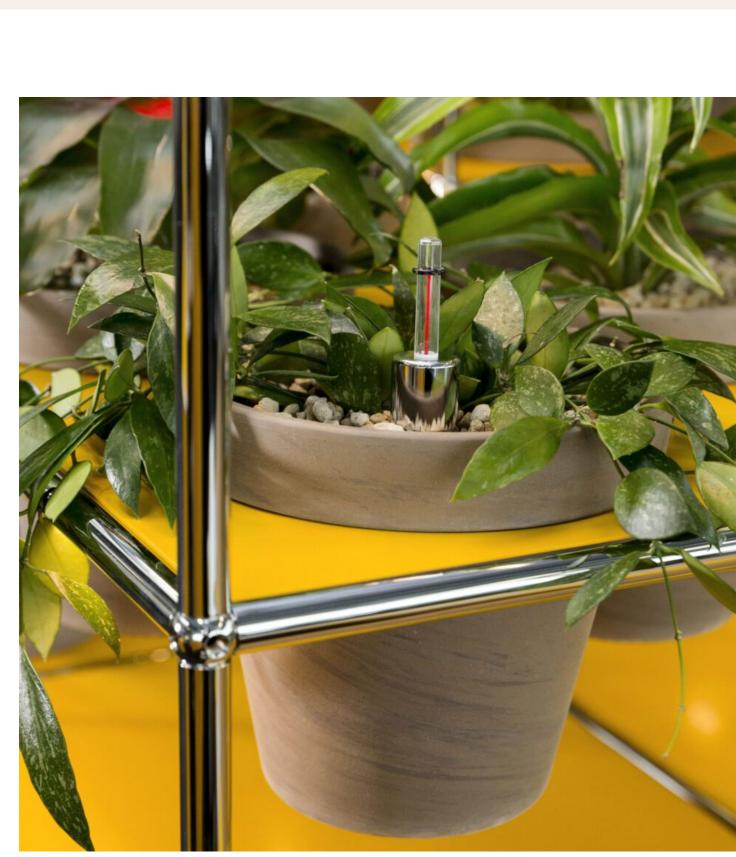

### **Plant Pots and Watering Set**

The 'World of Plants' system comprises of metal plant panels, plant pots, and a watering set. The plant pots provided with the system are made from clay. The watering set consists of a pot insert and water level indicator. The system supports you by regulating and extending the pouring cycle.

PLANT POTS AND WATERING SET

The 'World of Plants' system comprises of metal plant panels, plant pots, and a watering set. The plant pots provided with the system are made from clay. The watering set consists of a pot insert and water level indicator. The system supports you by regulating and extending the pouring cycle.

## **Plant Pots and Watering Set**

The 'World of Plants' system comprises of metal plant panels, plant pots, and a watering set. The plant pots provided with the system are made from clay. The watering set consists of a pot insert and water level indicator. The system supports you by regulating and extending the pouring cycle.