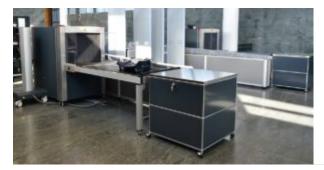

supports you by regulating and extending the pouring cycle.

## **Creating a Sense of Place**

Plants can be placed in VIP areas, hold rooms, lounges, concession spaces and more. Their strategic placement can be used as an accent to existing décor, as well as a divider within a space to create a sense of privacy and separation.

## Notable Features

- Steel panels with a polished chrome frame

- Metal plant panels with circular recesses and protective rings to hold the pots.

- Dismantle, reconfigure and add new plat panels at any time

## **Approvals & Certifications**

- No fire load confirmed by Building Material Test Certificate B4

- LEED
- Greenguard
- Cradle to Cradle

## Construction

- Panels: Powder coated steel
- Frame: Chrome
- Pot: Ceramic clay















# Gallery















# Catalogue







CATALOGUE

fly high - USM

**Download** 

## Content

Through its partnership with USM Airportsystems, Arconas offers an elegant and simple system to incorporate more plants into your airports and passenger terminals. These custom panels and plant pots can easily be integrated into other USM Airportsystems configurations at any time and can be retrofitted into existing furniture.

USM Airportsystems develops flexible and cost-effective furnishings for all passenger processes based on a simple tube and panel solution.







METAL PLANT PANEL

The new metal plant panel horizontally integrates plant pots directly into the furniture system, with pot recesses, in a subtle and discreet manner. The integration of plants into the existing modular furniture system create