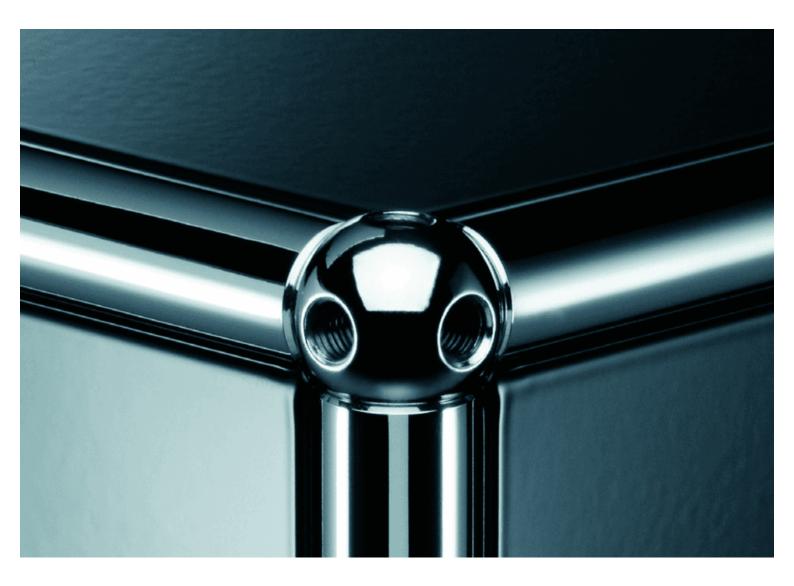

## Notable Features

- Steel panels with a polished chrome frame

- Metal plant panels with circular recesses and protective rings to hold the pots.

- Dismantle, reconfigure and add new plat panels at any time

## Construction

- Panels: Powder coated steel
- Frame: Chrome
- Pot: Ceramic clay

## **Notable Features**

- Steel panels with a polished chrome frame
- Metal plant panels with circular recesses and protective rings to hold the pots.
- Dismantle, reconfigure and add new plat panels at any time

## Construction

- Panels: Powder coated steel Frame: Chrome
- Pot: Ceramic clay

BRAND

USM