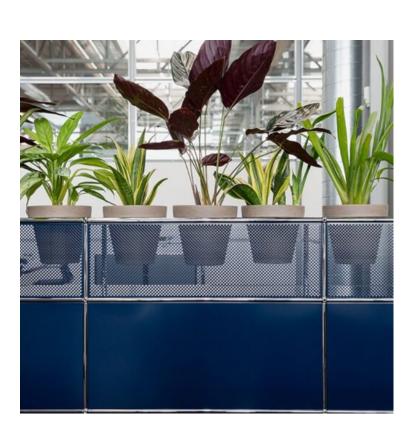

## **Metal Plant Panel**

The new metal plant panel horizontally integrates plant pots directly into the furniture system, with pot recesses, in a subtle and discreet manner. The integration of plants into the existing modular furniture system creates an abundance of complementary and novel combination possibilities as well as design options.

### **Plant Pots and Watering Set**

The 'World of Plants' system comprises of metal plant panels, plant pots, and a watering set. The plant pots provided with the system are made from clay. The watering set consists of a pot insert and water level indicator. The system supports you by regulating and extending the pouring cycle.

## Notable Features

- Steel panels with a polished chrome frame

- Metal plant panels with circular recesses and protective rings to hold the pots.

- Dismantle, reconfigure and add new plat panels at any time