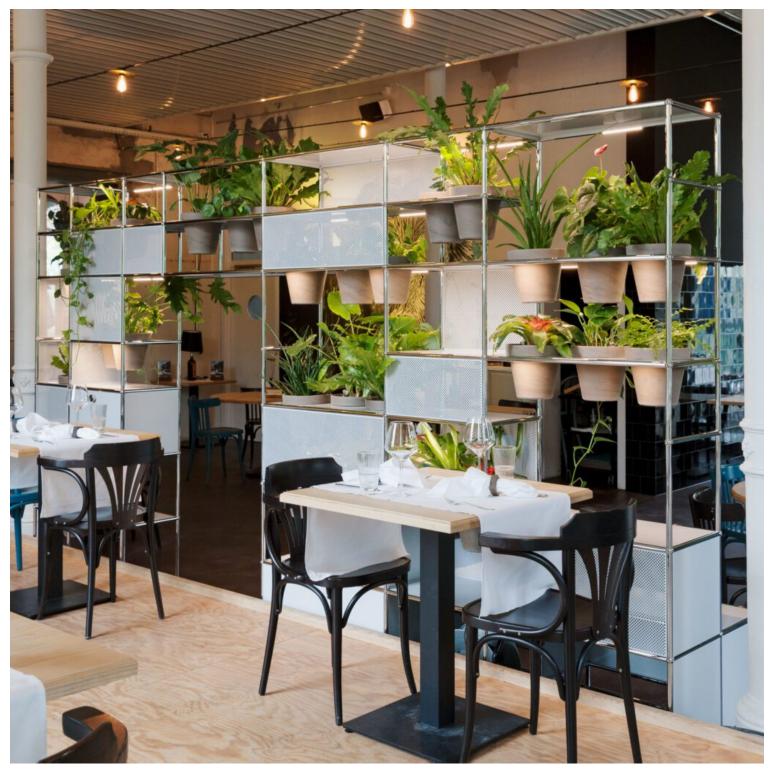

## **Creating a Sense of Place**

Plants can be placed in VIP areas, hold rooms, lounges, concession spaces and more. Their strategic placement can be used as an accent to existing décor, as well as a divider within a space to create a sense of privacy and separation.

## DOWNLOAD COMPONENT OVERVIEW

**CREATING A SENSE OF PLACE** 

Plants can be placed in VIP areas, hold rooms, lounges, concession spaces and more. Their strategic placement can be used as an accent to existing décor, as well as a divider within a space to create a sense of privacy and separation.