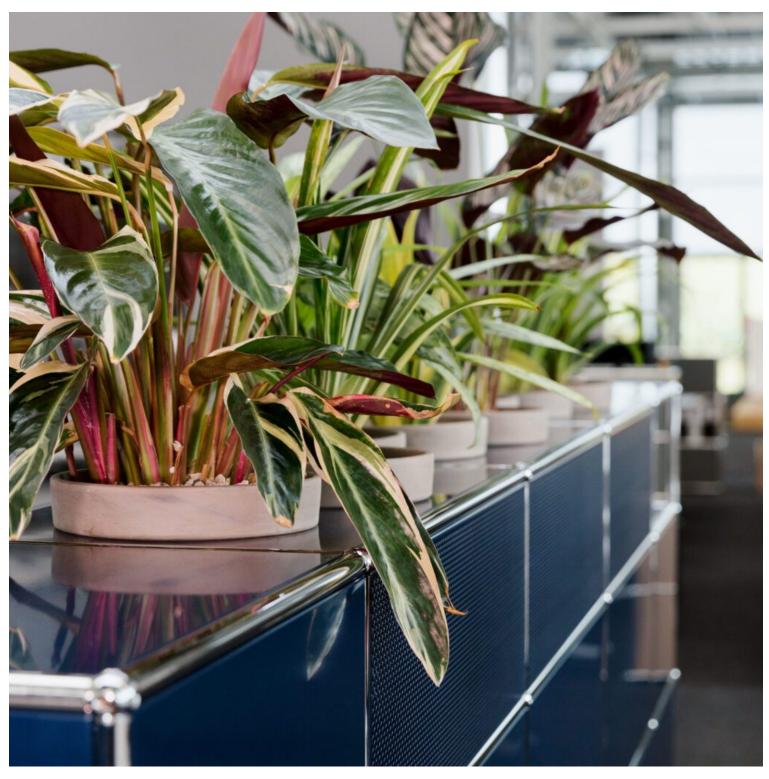

## **Metal Plant Panel**

The new metal plant panel horizontally integrates plant pots directly into the furniture system, with pot recesses, in a subtle and discreet manner. The integration of plants into the existing modular furniture system creates an abundance of complementary and novel combination possibilities as well as design options.

USM Airportsystems develops flexible and cost-effective furnishings for all passenger processes based on a simple tube and panel solution.

METAL PLANT PANEL

The new metal plant panel horizontally integrates plant pots directly into the furniture system, with pot recesses, in a subtle and discreet manner. The integration of plants into the existing modular furniture system creates an abundance of complementary and novel combination possibilities as well as design options.

## Metal Plant Panel

The new metal plant panel horizontally integrates plant pots directly into the furniture system, with pot recesses, in a subtle and discreet manner. The integration of plants into the existing modular furniture system creates an abundance of complementary and novel combination possibilities as well as design options.