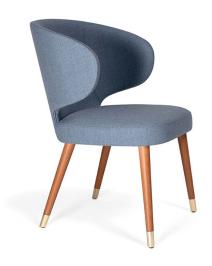

## ABBRACCIO SCL ARM DELUXE

As you can gather from the name, which means hug, we are faced with a piece of furniture that focuses wholly on comfort. It has a soft padded seat, complemented by the backrest that embraces those who sit in it.

# **Brand Content**

As you can gather from the name, which means hug, we are faced with a piece of furniture that focuses wholly on comfort. It has a soft padded seat, complemented by the backrest that embraces those who sit in it.