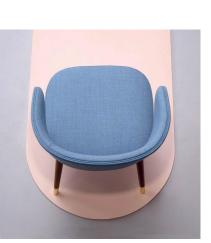

#### ABBRACCIO SCL

As you can gather from the name, which means hug, we are faced with a piece of furniture that focuses wholly on comfort. It has a soft padded seat, complemented by the backrest that embraces those who sit in it.

## **Brand Content**

As you can gather from the name, which means hug, we are faced with a piece of furniture that focuses wholly on comfort. It has a soft padded seat, complemented by the backrest that embraces those who sit in it.