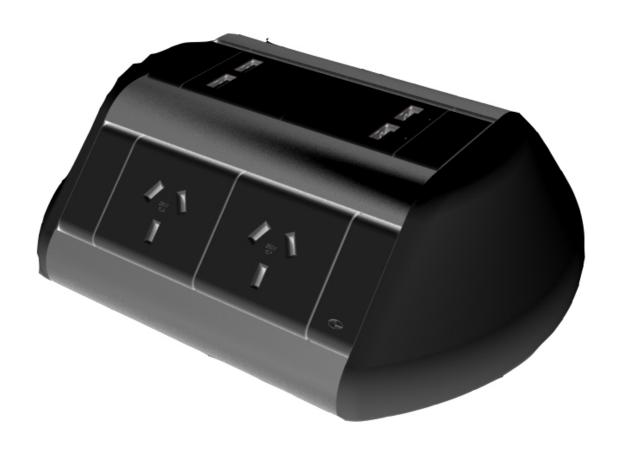

## **Integration with Power**

### ODYSSEY POWER DOCK

4 GPO / 2 USB A/C 2 GPO / 1 USB A/C 8 GPO / 2 USB A/C