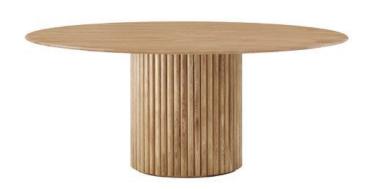

#### **ACRO TABLE**

The Acro Dining Table is a timeless and contemporary statement With a circular timber top and timber clad column base. Table top material: American Oak Other top materials also available

The Acro Dining Table is a timeless and contemporary statement With a circular timber top and timber clad column base. Table top material: American Oak Other top materials also available