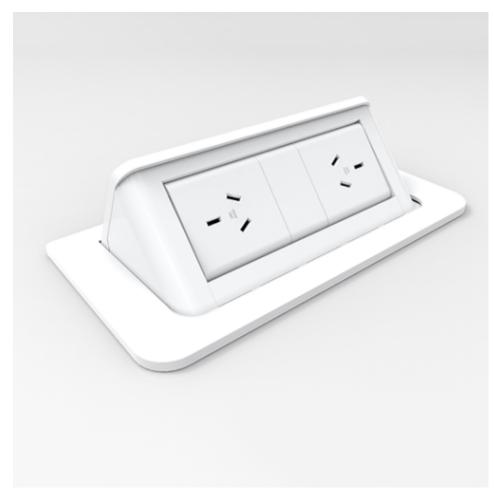

## **Integration with Power**

### ODYSSEY POWER DOCK

4 GPO / 2 USB A/C 2 GPO / 1 USB A/C 8 GPO / 2 USB A/C

### **BLINKY POWER POD**

3 GPO / 0 USB A/C 2 GPO / 3 USB A/C

### **Colours**

Black

White

POP-UP POWER MODULE

2 GPO 1 GPO

**Colours** 

Black

White