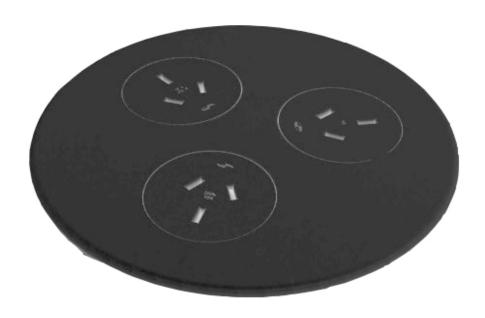

## **Integration with Power**

### ODYSSEY POWER DOCK

4 GPO / 2 USB A/C 2 GPO / 1 USB A/C 8 GPO / 2 USB A/C

### **Colours**

Black