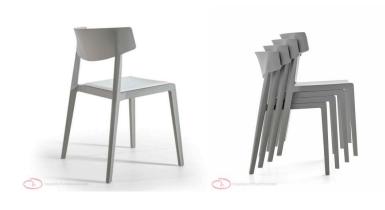

The new Act, with a vintage-style design, is at home in any environment, both interior and exterior. Act responds to the technical and aesthetic needs of the new trends in office furniture, with its design, colour, finishes and accessories. Stackable up to six units.