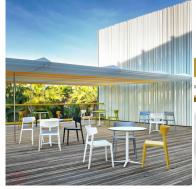

## **ACT CHAIR**

The Act Chair is the result of the natural technological evolution of the traditional wooden chair, adapted to more efficient production processes and highly innovative technical developments.

The new Act, with a vintage-style design, is at home in any environment, both interior and exterior. Act responds to the technical and aesthetic needs of the new trends in office furniture, with its design, colour, finishes and accessories. Stackable up to six units.