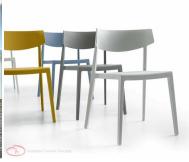

The new Act, with a vintage-style design, is at home in any environment, both interior and exterior. Act responds to the technical and aesthetic needs of the new trends in office furniture, with its design, colour, finishes and accessories. Stackable up to six units.