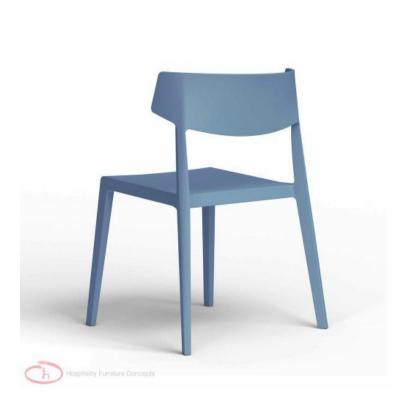

## **ACT CHAIR**

The Act Chair is the result of the natural technological evolution of the traditional wooden chair, adapted to more efficient production processes and highly innovative technical developments.

The new Act, with a vintage-style design, is at home in any environment, both interior and exterior. Act responds to the technical and aesthetic needs of the new trends in office furniture, with its design, colour, finishes and accessories. Stackable up to six units.

## **Dimensions**

79cm 53cm 55cm

The Act Chair is the result of the natural technological evolution of the traditional wooden chair, adapted to more efficient production processes and highly innovative technical developments.