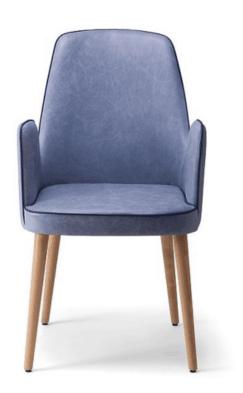

## **ADIMA ARMCHAIR**

Shells are available fully upholstered in house fabrics or soft leathers, COM or COL.

Ashwood timber base finished to natural or stained to walnut, wenge or black. Custom colours available upon request.

Dimensions: 520 x 580 x 910mmH, 460mmSH, Arms 690mmH

Warrenty: 5 Year Structural

ADDITIONAL INFORMATION

Leadtime

12 weeks +

Shells are available fully upholstered in house fabrics or soft leathers, COM or COL.

Ashwood timber base finished to natural or stained to walnut, wenge or black. Custom colours available upon request.

Dimensions:

520 x 580 x 910mmH, 460mmSH, Arms 690mmH

Warrenty: 5 Year Structural

BRAND

**Torre** 