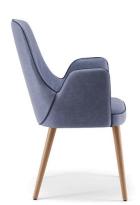

## **ADIMA ARMCHAIR**

Shells are available fully upholstered in house fabrics or soft leathers, COM or COL.

Ashwood timber base finished to natural or stained to walnut, wenge or black. Custom colours available upon request.

Dimensions: 520 x 580 x 910mmH, 460mmSH, Arms 690mmH

Warrenty: 5 Year Structural

ADDITIONAL INFORMATION

Leadtime

12 weeks +

Shells are available fully upholstered in house fabrics or soft leathers, COM or COL.

Ashwood timber base finished to natural or stained to walnut, wenge or black. Custom colours available upon request.

Dimensions:

520 x 580 x 910mmH, 460mmSH, Arms 690mmH

Warrenty: 5 Year Structural

BRAND

**Torre** 