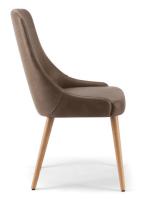

## **ADIMA**

Shells are available fully upholstered in house fabrics or soft leathers, COM or COL.

Ashwood timber base finished to natural or stained to walnut, wenge or black. Custom colours available upon request.

Dimensions: 510 x 580 x 910mmH, 460mmSH

Warrenty: 5 Year Structural

**ADDITIONAL INFORMATION** 

Leadtime

12 weeks +

Shells are available fully upholstered in house fabrics or soft leathers, COM or COL.

Ashwood timber base finished to natural or stained to walnut, wenge or black. Custom colours available upon request.