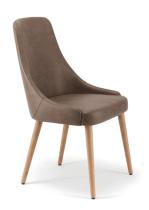

## **ADIMA**

Shells are available fully upholstered in house fabrics or soft leathers, COM or COL.

Ashwood timber base finished to natural or stained to walnut, wenge or black. Custom colours available upon request.

Dimensions: 510 x 580 x 910mmH, 460mmSH

Warrenty: 5 Year Structural

**ADDITIONAL INFORMATION** 

Leadtime

12 weeks +

Shells are available fully upholstered in house fabrics or soft leathers, COM or COL.

Ashwood timber base finished to natural or stained to walnut, wenge or black. Custom colours available upon request.