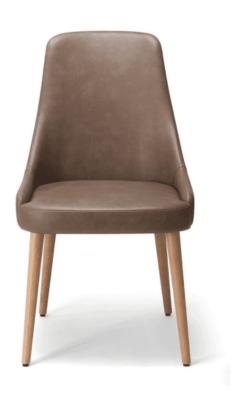

## **ADIMA**

Shells are available fully upholstered in house fabrics or soft leathers, COM or COL.

Ashwood timber base finished to natural or stained to walnut, wenge or black. Custom colours available upon request.

Dimensions: 510 x 580 x 910mmH, 460mmSH

Warrenty: 5 Year Structural

**ADDITIONAL INFORMATION** 

Leadtime

12 weeks +

Shells are available fully upholstered in house fabrics or soft leathers, COM or COL.

Ashwood timber base finished to natural or stained to walnut, wenge or black. Custom colours available upon request.