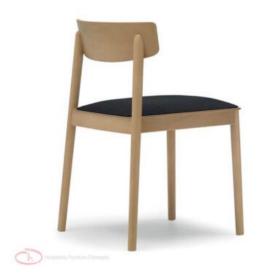

## **ADRIANO**

The Adriano stackable chair is balanced in its form, ergonomic and possesses strength and lightness that makes it an ideal solution for all types of installations. It is made of solid beech wood and with oak finished, upholstered or with woven bands seat.

## ADDITIONAL INFORMATION

Stacking No.

Leadtime12 weeks +MaterialTimberArmsNoLinkingNo

**Price** <u>200 – 500</u>

The Adriano stackable chair is balanced in its form, ergonomic and possesses strength and lightness that makes it an ideal solution for all types of installations. It is made of solid beech wood and with oak finished, upholstered or with

woven bands seat.

BRAND