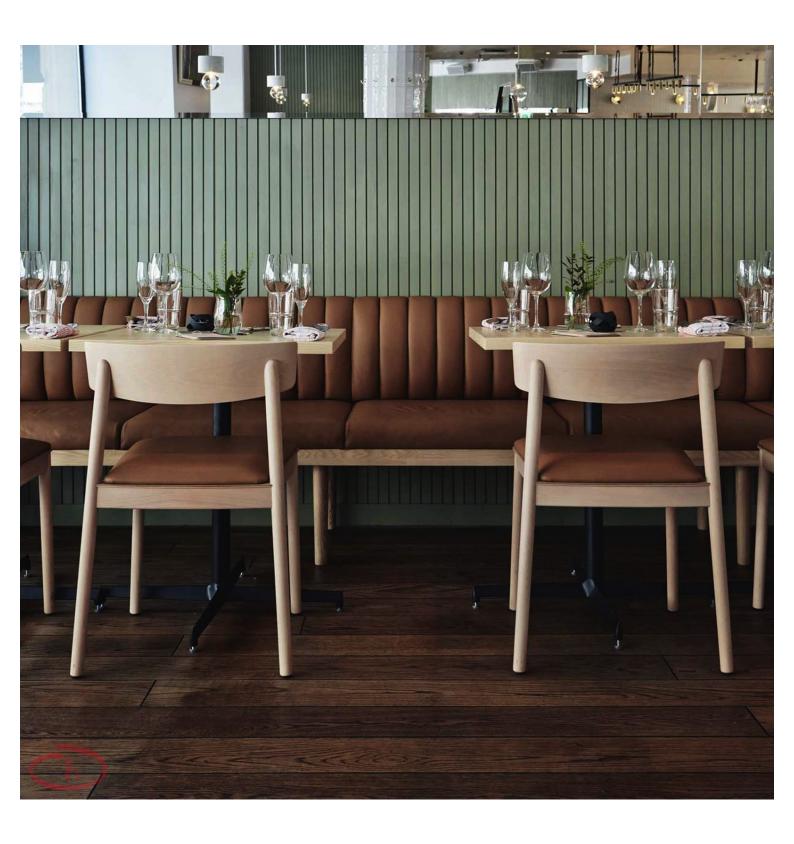

## **ADRIANO**

The Adriano stackable chair is balanced in its form, ergonomic and possesses strength and lightness that makes it an ideal solution for all types of installations. It is made of solid beech wood and with oak finished, upholstered or with woven bands seat.

## ADDITIONAL INFORMATION

Stacking No.

Leadtime12 weeks +MaterialTimberArmsNoLinkingNo

**Price** <u>200 – 500</u>

The Adriano stackable chair is balanced in its form, ergonomic and possesses strength and lightness that makes it an ideal solution for all types of installations. It is made of solid beech wood and with oak finished, upholstered or with

woven bands seat.

BRAND