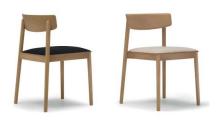

## **ADRIANO**

The Adriano stackable chair is balanced in its form, ergonomic and possesses strength and lightness that makes it an ideal solution for all types of installations. It is made of solid beech wood and with oak finished, upholstered or with woven bands seat.

## ADDITIONAL INFORMATION

Stacking No.

Leadtime12 weeks +MaterialTimberArmsNoLinkingNo

**Price** <u>200 – 500</u>

The Adriano stackable chair is balanced in its form, ergonomic and possesses strength and lightness that makes it an ideal solution for all types of installations. It is made of solid beech wood and with oak finished, upholstered or with

woven bands seat.

BRAND