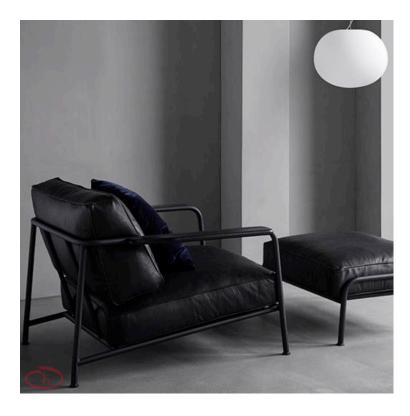

## **AERO**

With a reference to past times when travelling was a luxury

STRUCTURE INTERIOR STRUCTURE PADDING SEAT CUSHION BACK COVER LEGS MAINTENANCE

Frame made of black powder coated steel and plywood.

High resilient variable density polyurethane foam. High resilient foam & downtop.

Down/feather and ball fibres in a downproof cambric divided into channels. Fixed.

Black powder coated steel.

With a reference to past times when travelling was a luxury

STRUCTURE INTERIOR STRUCTURE PADDING SEAT CUSHION BACK COVER LEGS MAINTENANCE

Frame made of black powder coated steel and plywood. High resilient variable density polyurethane foam. High resilient foam & downtop.

Down/feather and ball fibres in a downproof cambric divided into channels. Fixed.

Black powder coated steel.