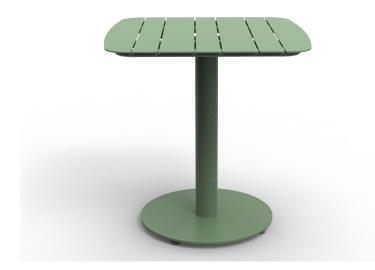

#### **AGORA TABLE A1909-TL3**

The Reason Table in textured finish provides a great seating option for your patio or bar area.

These tables have some great features such as:

- Commercial quality Construction.All aluminium powder coated frames will never rust.

The lightweight frame has clean, minimalistic design that expresses an at once both reassuring and innovative concept.

**Design intent** 

With great intent, our latest range has been designed with the commercial market in mind.

# How to pick outdoor furniture for your hospitality venue

Outdoor furniture can have a significant influence on the look of your venue. Just like [...]

10 Sep

The Reason Table in textured finish provides a great seating option for your patio or bar area.

These tables have some great features such as:

- Commercial quality Construction.
- All aluminium powder coated frames will never rust.

The lightweight frame has clean, minimalistic design that expresses an at once both reassuring and innovative concept.