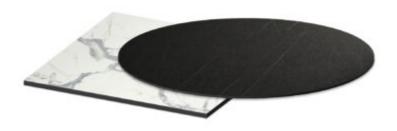

**Agora Top Size** 760x640mm, 760x760mm, Ø763mm

### Other materials

Made in house - we can adjust size, stain and more

Tables

Marble / Marmo

Metal Table Tops

Agora Top T5017-TR

<u>Zaneti</u>

Metal Table Tops

Agora Table A1909-TL3

<u>Zaneti</u>

Laminate Table Tops

**Laminate Brass ABS** 

<u>Pedrali</u>

**Related Blog Content** 

The Ultimate Guide to Compact Laminate: Durable, Versatile, and Stylish

When it comes to designing and furnishing spaces, whether for commercial, public, or hospitality use, [...] 03 Oct