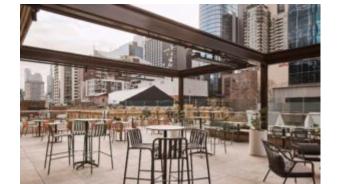

#### **AGORA TABLE A1909-TL3**

The Reason Table in textured finish provides a great seating option for your patio or bar area.

These tables have some great features such as:

- Commercial quality Construction.All aluminium powder coated frames will never rust.

The lightweight frame has clean, minimalistic design that expresses an at once both reassuring and innovative concept.

**Design intent** 

With great intent, our latest range has been designed with the commercial market in mind.

# How to pick outdoor furniture for your hospitality venue

Outdoor furniture can have a significant influence on the look of your venue. Just like [...]

10 Sep

The Reason Table in textured finish provides a great seating option for your patio or bar area.

These tables have some great features such as:

- Commercial quality Construction.
- All aluminium powder coated frames will never rust.

The lightweight frame has clean, minimalistic design that expresses an at once both reassuring and innovative concept.