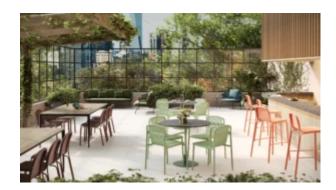

#### **AGORA TABLE A1909-TL3**

The Reason Table in textured finish provides a great seating option for your patio or bar area.

These tables have some great features such as:

- Commercial quality Construction.All aluminium powder coated frames will never rust.

The lightweight frame has clean, minimalistic design that expresses an at once both reassuring and innovative concept.

**Design intent** 

With great intent, our latest range has been designed with the commercial market in mind.

# How to pick outdoor furniture for your hospitality venue

Outdoor furniture can have a significant influence on the look of your venue. Just like [...]

10 Sep

The Reason Table in textured finish provides a great seating option for your patio or bar area.

These tables have some great features such as:

- Commercial quality Construction.
- All aluminium powder coated frames will never rust.

The lightweight frame has clean, minimalistic design that expresses an at once both reassuring and innovative concept.