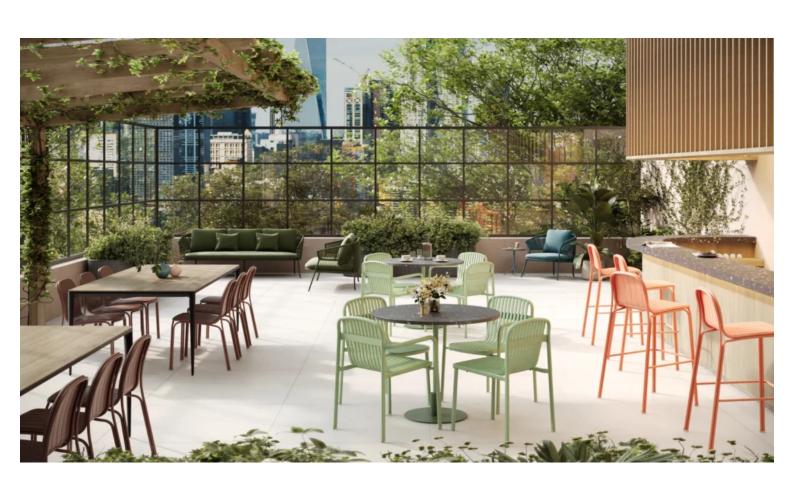

#### **AGORA TABLE A1909-TL3**

The Reason Table in textured finish provides a great seating option for your patio or bar area.

These tables have some great features such as:

- Commercial quality Construction.All aluminium powder coated frames will never rust.

The lightweight frame has clean, minimalistic design that expresses an at once both reassuring and innovative concept.

**Design intent** 

With great intent, our latest range has been designed with the commercial market in mind.

We believe our latest range encompasses the latest in design, material, durability, environmental sustainability and options.

What makes our outdoor range so great and unique is the quality of product, the materials they are made with and the variety of options.

Each product family offers a magnitude of varieties. We designed the range to feature matching chairs, stools, tables, loungers, and more. We truly believe this is our greatest addition of outdoor furniture, yet.

## **Making outdoors memorable**

Bond Theory are a comprehensive design consultancy, striving to achieve genuine and beautiful design outcomes. [...]

04
Oct

# How to pick outdoor furniture for your hospitality venue

Outdoor furniture can have a significant influence on the look of your venue. Just like [...]

10 Sep

The Reason Table in textured finish provides a great seating option for your patio or bar area.