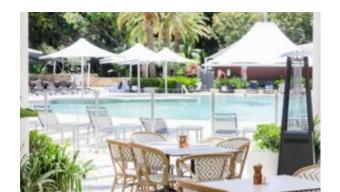

#### **AGORA TABLE A1909-TL3**

The Reason Table in textured finish provides a great seating option for your patio or bar area.

These tables have some great features such as:

- Commercial quality Construction.All aluminium powder coated frames will never rust.

# How to pick outdoor furniture for your hospitality venue

Outdoor furniture can have a significant influence on the look of your venue. Just like [...]

10 Sep

The Reason Table in textured finish provides a great seating option for your patio or bar area.

These tables have some great features such as:

- Commercial quality Construction.
- All aluminium powder coated frames will never rust.

The lightweight frame has clean, minimalistic design that expresses an at once both reassuring and innovative concept.