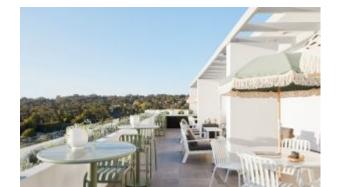

#### **AGORA TABLE A1909-TL3**

The Reason Table in textured finish provides a great seating option for your patio or bar area.

These tables have some great features such as:

- Commercial quality Construction.All aluminium powder coated frames will never rust.

The lightweight frame has clean, minimalistic design that expresses an at once both reassuring and innovative concept.

**Design intent** 

With great intent, our latest range has been designed with the commercial market in mind.

# How to pick outdoor furniture for your hospitality venue

Outdoor furniture can have a significant influence on the look of your venue. Just like [...]

10 Sep

The Reason Table in textured finish provides a great seating option for your patio or bar area.

These tables have some great features such as:

- Commercial quality Construction.
- All aluminium powder coated frames will never rust.

The lightweight frame has clean, minimalistic design that expresses an at once both reassuring and innovative concept.