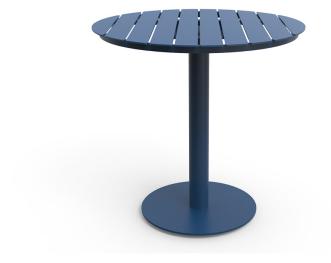

#### **AGORA TABLE 5017-TR**

The Reason Table in textured finish provides a great seating option for your patio or bar area.

These tables have some great features such as:

- Commercial quality Construction.All aluminium powder coated frames will never rust.

The lightweight frame has clean, minimalistic design that expresses an at once both reassuring and innovative concept.

**Design intent** 

With great intent, our latest range has been designed with the commercial market in mind.

### How to pick outdoor furniture for your hospitality venue

Outdoor furniture can have a significant influence on the look of your venue. Just like [...]

10 Sep

The Reason Table in textured finish provides a great seating option for your patio or bar area.

These tables have some great features such as:

- Commercial quality Construction.
- All aluminium powder coated frames will never rust.

The lightweight frame has clean, minimalistic design that expresses an at once both reassuring and innovative concept.