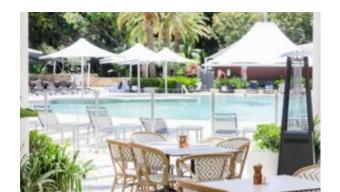

#### **AGORA TABLE 5017-TR**

The Reason Table in textured finish provides a great seating option for your patio or bar area.

These tables have some great features such as:

- Commercial quality Construction.All aluminium powder coated frames will never rust.

The lightweight frame has clean, minimalistic design that expresses an at once both reassuring and innovative concept.

**Design intent** 

With great intent, our latest range has been designed with the commercial market in mind.

### How to pick outdoor furniture for your hospitality venue

Outdoor furniture can have a significant influence on the look of your venue. Just like [...]

10 Sep

The Reason Table in textured finish provides a great seating option for your patio or bar area.

These tables have some great features such as:

- Commercial quality Construction.
- All aluminium powder coated frames will never rust.

The lightweight frame has clean, minimalistic design that expresses an at once both reassuring and innovative concept.