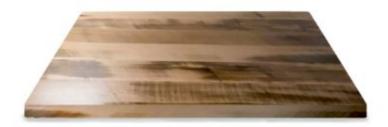

Messmate (Rough-sawn) – Solid Timber Top

Timber Table Tops Indoor

<u>Tasmanian Oak – Solid Timber Top</u>

Tables

Messmate, Reclaimed - Solid Timber Top

Timber Table Tops Indoor

Blackbutt - Solid Timber Top