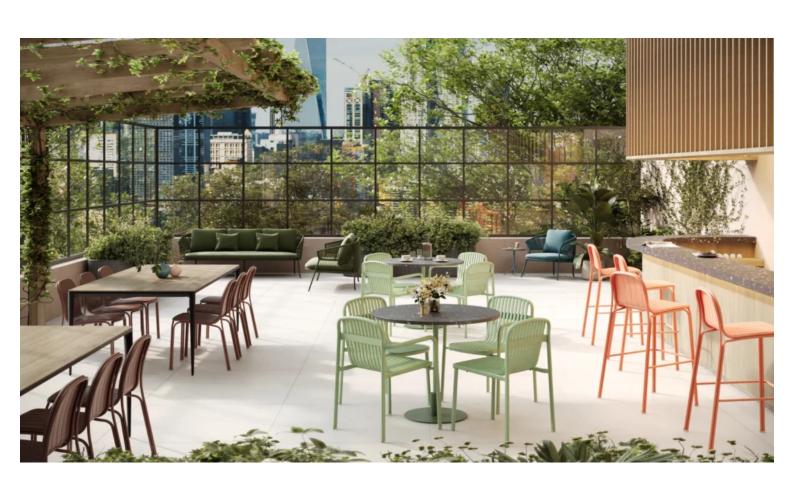

#### **AGORA TABLE 5017-TR**

The Reason Table in textured finish provides a great seating option for your patio or bar area.

These tables have some great features such as:

- Commercial quality Construction.All aluminium powder coated frames will never rust.

The lightweight frame has clean, minimalistic design that expresses an at once both reassuring and innovative concept.

**Design intent** 

With great intent, our latest range has been designed with the commercial market in mind.

We believe our latest range encompasses the latest in design, material, durability, environmental sustainability and options.

What makes our outdoor range so great and unique is the quality of product, the materials they are made with and the variety of options.

Each product family offers a magnitude of varieties. We designed the range to feature matching chairs, stools, tables, loungers, and more. We truly believe this is our greatest addition of outdoor furniture, yet.