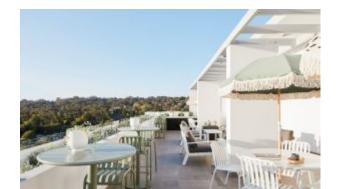

#### **AGORA TABLE 5017-TR**

The Reason Table in textured finish provides a great seating option for your patio or bar area.

These tables have some great features such as:

- Commercial quality Construction.All aluminium powder coated frames will never rust.

The lightweight frame has clean, minimalistic design that expresses an at once both reassuring and innovative concept.

**Design intent** 

With great intent, our latest range has been designed with the commercial market in mind.

### How to pick outdoor furniture for your hospitality venue

Outdoor furniture can have a significant influence on the look of your venue. Just like [...]

10 Sep

The Reason Table in textured finish provides a great seating option for your patio or bar area.