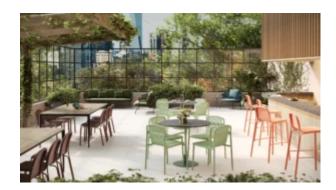

#### **AGORA TABLE 5017-TR**

The Reason Table in textured finish provides a great seating option for your patio or bar area.

These tables have some great features such as:

- Commercial quality Construction.All aluminium powder coated frames will never rust.

The lightweight frame has clean, minimalistic design that expresses an at once both reassuring and innovative concept.

**Design intent** 

With great intent, our latest range has been designed with the commercial market in mind.

### How to pick outdoor furniture for your hospitality venue

Outdoor furniture can have a significant influence on the look of your venue. Just like [...]

10 Sep

The Reason Table in textured finish provides a great seating option for your patio or bar area.

These tables have some great features such as:

- Commercial quality Construction.
- All aluminium powder coated frames will never rust.

The lightweight frame has clean, minimalistic design that expresses an at once both reassuring and innovative concept.