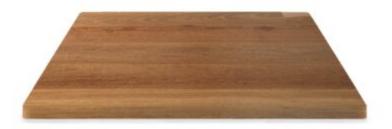

Messmate (Rough-sawn) – Solid Timber Top

Timber Table Tops Indoor

<u>Tasmanian Oak – Solid Timber Top</u>

Tables

Messmate, Reclaimed - Solid Timber Top

Timber Table Tops Indoor

Blackbutt - Solid Timber Top