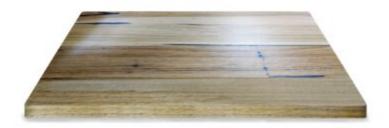

## **Quick View**

Timber Table Tops Indoor

Rustic Washed Timber Top

Timber Table Tops Indoor

Blackbutt - Veneered Timber Top

Timber Table Tops Indoor

<u>Grey Ironbark – Solid Timber Top</u>

Timber Table Tops Indoor

Messmate (Rough-sawn) – Solid Timber Top

Timber Table Tops Indoor

<u>Tasmanian Oak – Solid Timber Top</u>

Tables

Messmate, Reclaimed - Solid Timber Top

Timber Table Tops Indoor

Blackbutt - Solid Timber Top

### compact laminate

Many sizes and finishes

Table Tops

**Grey Cement - Xenolith** 

Compact Laminate Tops

Portland Stone – Xenolith

Stocked Table Tops

Calacutta D'oro - Xenolith