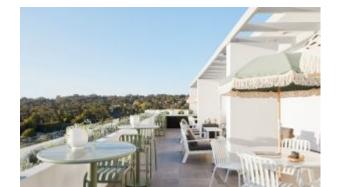

#### **AGORA TABLE 5017-TR**

The Reason Table in textured finish provides a great seating option for your patio or bar area.

These tables have some great features such as:

- Commercial quality Construction.All aluminium powder coated frames will never rust.

The lightweight frame has clean, minimalistic design that expresses an at once both reassuring and innovative concept.

**Design intent** 

With great intent, our latest range has been designed with the commercial market in mind.

### How to pick outdoor furniture for your hospitality venue

Outdoor furniture can have a significant influence on the look of your venue. Just like [...]

10 Sep

The Reason Table in textured finish provides a great seating option for your patio or bar area.