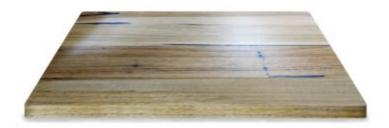

## **Quick View**

Timber Table Tops Indoor

Rustic Washed Timber Top

Timber Table Tops Indoor

Blackbutt - Veneered Timber Top

Timber Table Tops Indoor

<u>Grey Ironbark – Solid Timber Top</u>

Timber Table Tops Indoor

Messmate (Rough-sawn) – Solid Timber Top

Timber Table Tops Indoor

<u>Tasmanian Oak – Solid Timber Top</u>

Tables

Messmate, Reclaimed - Solid Timber Top

Timber Table Tops Indoor

Blackbutt - Solid Timber Top