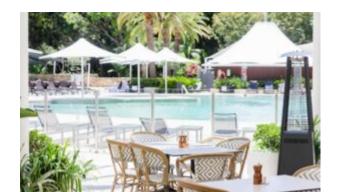

#### **AGORA TABLE A1909-TB**

The Reason Table in textured finish provides a great seating option for your patio or bar area.

These tables have some great features such as:

- Commercial quality Construction.
- All aluminium powder coated frames will never rust.

The lightweight frame has clean, minimalistic design that expresses an at once both reassuring and innovative concept.

**Design intent** 

With great intent, our latest range has been designed with the commercial market in mind.

# How to pick outdoor furniture for your hospitality venue

Outdoor furniture can have a significant influence on the look of your venue. Just like [...]

10 Sep

The Reason Table in textured finish provides a great seating option for your patio or bar area.

These tables have some great features such as:

- Commercial quality Construction.
- All aluminium powder coated frames will never rust.

The lightweight frame has clean, minimalistic design that expresses an at once both reassuring and innovative concept.