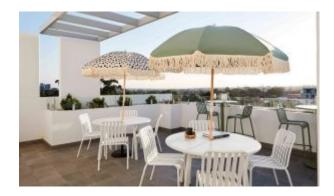

#### **AGORA TABLE A1909-TB**

The Reason Table in textured finish provides a great seating option for your patio or bar area.

These tables have some great features such as:

- Commercial quality Construction.
- All aluminium powder coated frames will never rust.

The lightweight frame has clean, minimalistic design that expresses an at once both reassuring and innovative concept.

**Design intent** 

With great intent, our latest range has been designed with the commercial market in mind.

We believe our latest range encompasses the latest in design, material, durability, environmental sustainability and options.

What makes our outdoor range so great and unique is the quality of product, the materials they are made with and the variety of options.

Each product family offers a magnitude of varieties. We designed the range to feature matching chairs, stools, tables, loungers, and more. We truly believe this is our greatest addition of outdoor furniture, yet.