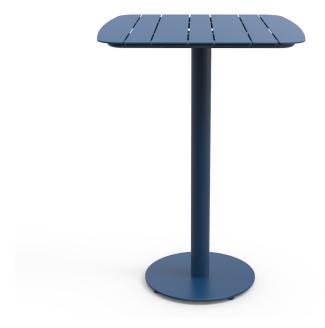

#### **AGORA TABLE A1909-TB**

The Reason Table in textured finish provides a great seating option for your patio or bar area.

These tables have some great features such as:

- Commercial quality Construction.
- All aluminium powder coated frames will never rust.

The lightweight frame has clean, minimalistic design that expresses an at once both reassuring and innovative concept.

**Design intent** 

With great intent, our latest range has been designed with the commercial market in mind.

We believe our latest range encompasses the latest in design, material, durability, environmental sustainability and options.

What makes our outdoor range so great and unique is the quality of product, the materials they are made with and the variety of options.

Each product family offers a magnitu