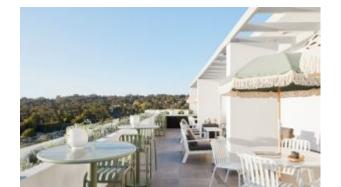

#### **AGORA TABLE A1909-TB**

The Reason Table in textured finish provides a great seating option for your patio or bar area.

These tables have some great features such as:

- Commercial quality Construction.
- All aluminium powder coated frames will never rust.

The lightweight frame has clean, minimalistic design that expresses an at once both reassuring and innovative concept.

**Design intent** 

With great intent, our latest range has been designed with the commercial market in mind.

# How to pick outdoor furniture for your hospitality venue

Outdoor furniture can have a significant influence on the look of your venue. Just like [...]

10 Sep

The Reason Table in textured finish provides a great seating option for your patio or bar area.