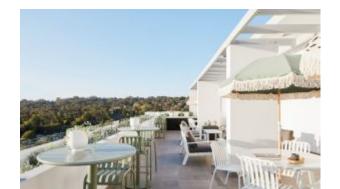

#### **AGORA TABLE A1909-TB**

The Reason Table in textured finish provides a great seating option for your patio or bar area.

These tables have some great features such as:

- Commercial quality Construction.
- All aluminium powder coated frames will never rust.

The lightweight frame has clean, minimalistic design that expresses an at once both reassuring and innovative concept.

**Design intent** 

With great intent, our latest range has been designed with the commercial market in mind.

# How to pick outdoor furniture for your hospitality venue

Outdoor furniture can have a significant influence on the look of your venue. Just like [...]

10 Sep

The Reason Table in textured finish provides a great seating option for your patio or bar area.