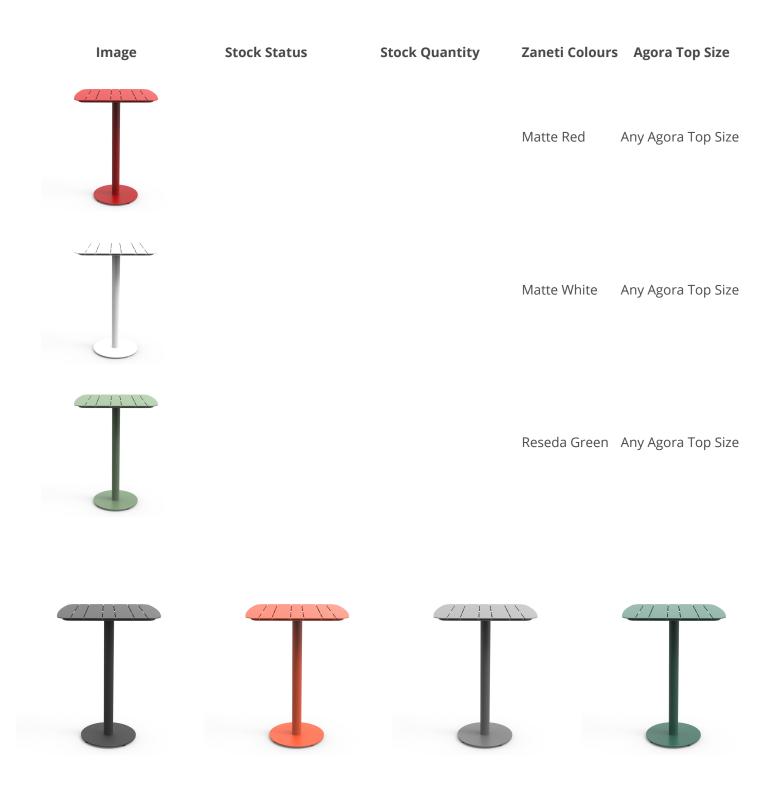

#### **VARIATIONS**

| Image | Stock Status | Stock Quantity | Zaneti Colour | rs Agora Top Size  |
|-------|--------------|----------------|---------------|--------------------|
|       |              |                | Anthracite    | Any Agora Top Size |
|       |              |                | Azure Blue    | Any Agora Top Size |
|       |              |                | Chilli Orange | Any Agora Top Size |
|       |              |                | Matte Honey   | Any Agora Top Size |

#### **ADDITIONAL INFORMATION**

**Stacking** <u>No</u> Leadtime **Stock** Material **Metal** Arms No Linking <u>No</u>

Price 200 - 500, More than 500

Anthracite, Azure Blue, Chilli Orange, Matte Honey, Matte Red, Matte White, Reseda Green **Zaneti Colours** 

**Agora Top Size** 760x640mm, 760x760mm, Ø763mm