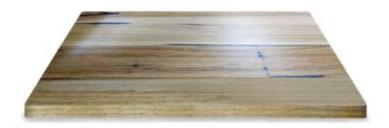

# **Quick View**

Timber Table Tops Indoor

Rustic Washed Timber Top

Timber Table Tops Indoor

Blackbutt - Veneered Timber Top

Timber Table Tops Indoor

<u>Grey Ironbark – Solid Timber Top</u>

Timber Table Tops Indoor

Messmate (Rough-sawn) – Solid Timber Top

Timber Table Tops Indoor

<u>Tasmanian Oak – Solid Timber Top</u>

Tables

Messmate, Reclaimed - Solid Timber Top

Timber Table Tops Indoor

Blackbutt - Solid Timber Top