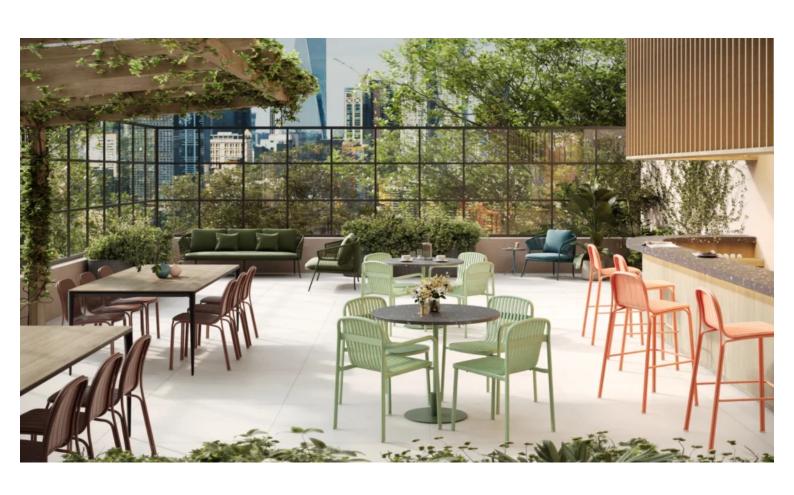

### AGORA TABLE A1909-TL1/2

The Agora table in a textured finish provides a great table option for patio or bar areas. Combine with chairs from the Madison, Brighton, Elite or Sprout family to complete the set.

## How to pick outdoor furniture for your hospitality venue

Outdoor furniture can have a significant influence on the look of your venue. Just like [...]

The Agora table in a textured finish provides a great table option for patio or bar areas. Combine with chairs from the Madison, Brighton, Elite or Sprout family to complete the set.

### Zaneti

The latest on offer from Australian design studio, Zaneti. The brand specialised in designing chairs, tables, bases and bespoke pieces. They are specifically known for their work with aluminium outdoor furniture. Zaneti chairs and bases inject style and personality into any room. Made from an assortment of materials including quality wood, steel and aluminium they're the perfect pieces to freshen up an interior.