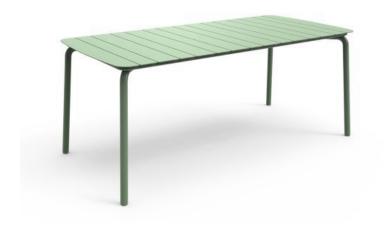

### AGORA TABLE A1909-TL1/2

The Agora table in a textured finish provides a great table option for patio or bar areas. Combine with chairs from the Madison, Brighton, Elite or Sprout family to complete the set.

## How to pick outdoor furniture for your hospitality venue

Outdoor furniture can have a significant influence on the look of your venue. Just like [...]

The Agora table in a textured finish provides a great table option for patio or bar areas. Combine with chairs from the Madison, Brighton, Elite or Sprout family to complete the set.