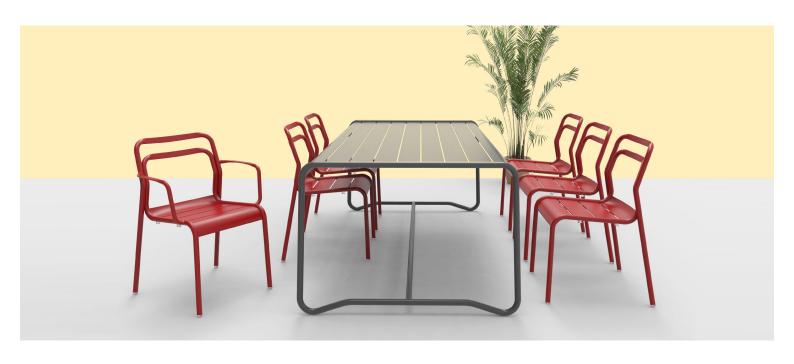

### AGORA TABLE A1909-TL1/2

The Agora table in a textured finish provides a great table option for patio or bar areas. Combine with chairs from the Madison, Brighton, Elite or Sprout family to complete the set.

### Zaneti

The latest on offer from Australian design studio, Zaneti. The brand specialised in designing chairs, tables, bases and bespoke pieces. They are specifically known for their work with aluminium outdoor furniture. Zaneti chairs and bases inject style and personality into any room. Made from an assortment of materials including quality wood, steel and aluminium they're the perfect pieces to freshen up an interior.