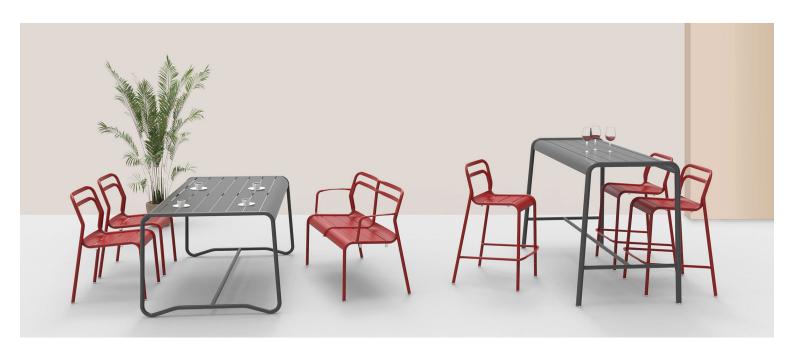

### AGORA TABLE A1909-TL1/2

The Agora table in a textured finish provides a great table option for patio or bar areas. Combine with chairs from the Madison, Brighton, Elite or Sprout family to complete the set.

**860 / 1030mm** 33.85 / 40.55"

**BRAND** 

### Zaneti

The latest on offer from Australian design studio, Zaneti. The brand specialised in designing chairs, tables, bases and bespoke pieces. They are specifically known for their work with aluminium outdoor furniture. Zaneti chairs and bases inject style and personality into any room. Made from an assortment of materials including quality wood, steel and aluminium they're the perfect pieces to freshen up an interior.