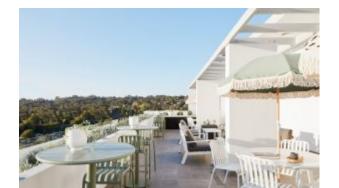

### AGORA TABLE A1909-TL1/2

The Agora table in a textured finish provides a great table option for patio or bar areas. Combine with chairs from the Madison, Brighton, Elite or Sprout family to complete the set.

## How to pick outdoor furniture for your hospitality venue

Outdoor furniture can have a significant influence on the look of your venue. Just like [...]

The Agora table in a textured finish provides a great table option for patio or bar areas. Combine with chairs from the Madison, Brighton, Elite or Sprout family to complete the set.