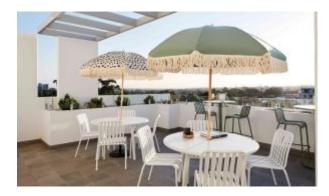

### AGORA TABLE A1909-TL1/2

The Agora table in a textured finish provides a great table option for patio or bar areas. Combine with chairs from the Madison, Brighton, Elite or Sprout family to complete the set.