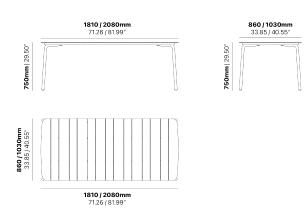

### AGORA TABLE A1909-TL1/2

The Agora table in a textured finish provides a great table option for patio or bar areas. Combine with chairs from the Madison, Brighton, Elite or Sprout family to complete the set.







#### **VARIATIONS**

Image Stock Status Stock Quantity Zaneti Colours



Anthracite



| Image | Stock Status | Stock Quantity | Zaneti Colours |
|-------|--------------|----------------|----------------|
|       |              |                | Azure Blue     |
|       |              |                | Chilli Orange  |
|       |              |                | Matte Honey    |
|       |              |                | Matte Red      |
|       |              |                | Matte White    |



Image Stock Status Stock Quantity Zaneti Colours

Reseda Green



### **ADDITIONAL INFORMATION**

**Stacking** <u>No</u> Leadtime **Stock** Material **Metal** Arms <u>No</u> Linking <u>No</u>

Anthracite, Azure Blue, Chilli Orange, Matte Honey, Matte Red, Matte White, Reseda Green **Zaneti Co