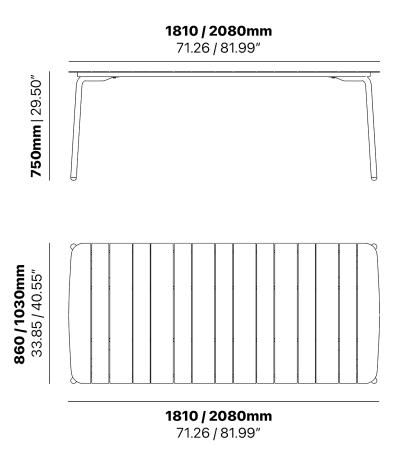

cently hosted SCAB, [...] 08 May





Exploring Commercial Outdoor Furniture: Choosing the Right Side-chair / Armchair Outdoor Furniture for Your Restaurant, Cafe, Bar

When it comes to commercial outdoor armchair furniture for restaurants, an exciting array of designers [...]

16
Oct





## **Making outdoors memorable**

Sep

Bond Theory are a comprehensive design consultancy, striving to achieve genuine and beautiful design outcomes. [...]

04
Oct



## How to pick outdoor furniture for your hospitality venue

Outdoor furniture can have a significant influence on the look of your venue. Just like [...]

The Agora table in a textured finish provides a great table option for patio or bar areas. Combine with chairs from the Madison, Brighton, Elite or Sprout family to complete the set.





**860 / 1030mm** 33.85 / 40.55"

**BRAND** 

### Zaneti

The latest on offer from Australian design studio, Zaneti. The brand specialised in designing chairs, tables, bases and bespoke pieces. They are specifically known for their work with aluminium outdoor furniture. Zaneti chairs and bases inject style and personality into any room. Made from an assortment of materials including quality wood, steel and aluminium they're the perfect pieces to freshen up an interior.

ZANETI

ZANETI