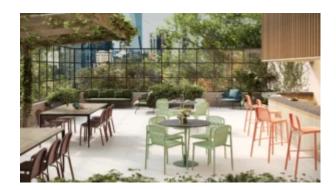

### AGORA TABLE A1909-TL1/2

The Agora table in a textured finish provides a great table option for patio or bar areas. Combine with chairs from the Madison, Brighton, Elite or Sprout family to complete the set.

## How to pick outdoor furniture for your hospitality venue

Outdoor furniture can have a significant influence on the look of your venue. Just like [...]

The Agora table in a textured finish provides a great table option for patio or bar areas. Combine with chairs from the Madison, Brighton, Elite or Sprout family to complete the set.

### Zaneti

The latest on offer from Australian design studio, Zaneti. The brand specialised in designing chairs, tables, bases and bespoke pieces. They are specifically known for their work with aluminium outdoor furniture. Zaneti chairs and bases inject style and personality into any room. Made from an assortment of materials including quality wood, steel and aluminium they're the perfect pieces to freshen up an interior.