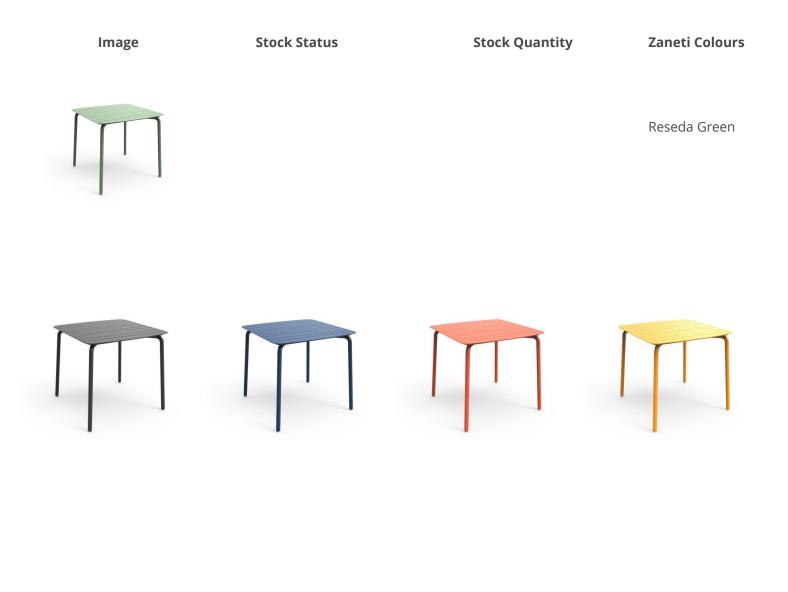

## AGORA TABLE A1909-TL

The Agora table in a textured finish provides a great table option for patio or bar areas. Combine with chairs from the Madison, Brighton, Elite or Sprout family to complete the set.

VARIATIONS

Image

**Stock Status** 

Stock Quantity

Zaneti Colours

Anthracite

| Image | Stock Status | Stock Quantity | Zaneti Colours |
|-------|--------------|----------------|----------------|
|       |              |                | Azure Blue     |
|       |              |                | Chilli Orange  |
|       |              |                | Matte Honey    |
|       |              |                | Matte Red      |

## ADDITIONAL INFORMATION

| Stacking       | No                                                                                              |
|----------------|-------------------------------------------------------------------------------------------------|
| Leadtime       | <u>Stock</u>                                                                                    |
| Material       | <u>Metal</u>                                                                                    |
| Arms           | No                                                                                              |
| Linking        | No                                                                                              |
| Zaneti Colours | <u>Anthracite, Azure Blue, Chilli Orange, Matte Honey, Matte Red, Matte White, Reseda Green</u> |