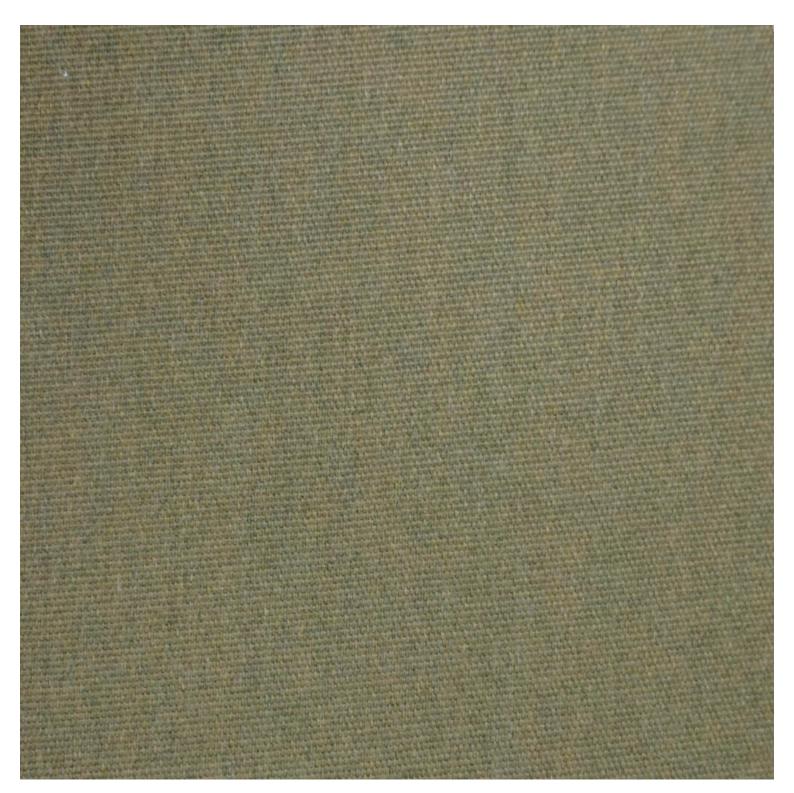

VARIATIONS

Image

**Stock Status** 

Stock Quantity

Zaneti Colours

Anthracite

| Image | Stock Status | Stock Quantity | Zaneti Colours |
|-------|--------------|----------------|----------------|
|       |              |                | Azure Blue     |
|       |              |                | Chilli Orange  |
|       |              |                | Matte Honey    |
|       |              |                | Matte Red      |

Matte Honey

Matte Red

Reseda Green

Terracotta

Matte White

<u>Textiles</u>

Taupe

Storm Grey