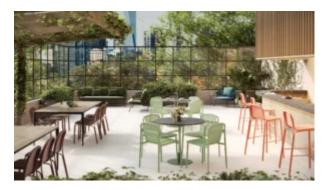

## AGORA TABLE A1909-TL

The Agora table in a textured finish provides a great table option for patio or bar areas. Combine with chairs from the Madison, Brighton, Elite or Sprout family to complete the set.

Outdoor furniture can have a significant influence on the look of your venue. Just like [...] 10

Sep

The Agora table in a textured finish provides a great table option for patio or bar areas. Combine with chairs from the Madison, Brighton, Elite or Sprout family to complete the set.