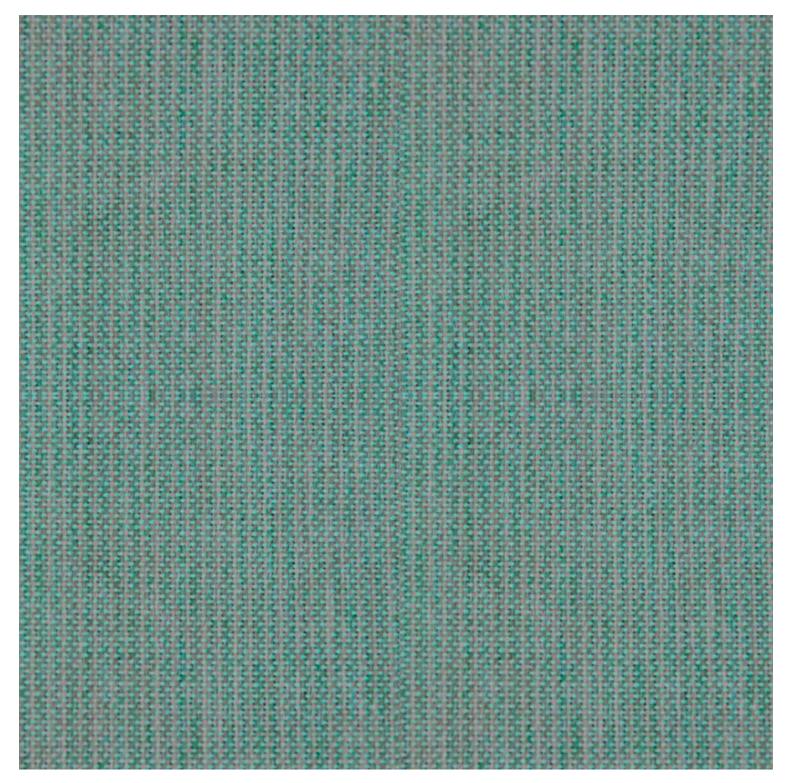

VARIATIONS

Image

**Stock Status** 

Stock Quantity

Zaneti Colours

Anthracite

| Image | Stock Status | Stock Quantity | Zaneti Colours |
|-------|--------------|----------------|----------------|
|       |              |                | Azure Blue     |
|       |              |                | Chilli Orange  |
|       |              |                | Matte Honey    |
|       |              |                | Matte Red      |

Matte Honey

Matte Red

Reseda Green

Terracotta

Matte White

<u>Textiles</u>

Taupe

Storm Grey