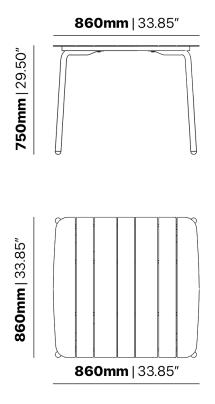

## AGORA TABLE A1909-TL

The Agora table in a textured finish provides a great table option for patio or bar areas. Combine with chairs from the Madison, Brighton, Elite or Sprout family to complete the set.

Outdoor furniture can have a significant influence on the look of your venue. Just like [...] 10

Sep

The Agora table in a textured finish provides a great table option for patio or bar areas. Combine with chairs from the Madison, Brighton, Elite or Sprout family to complete the set.