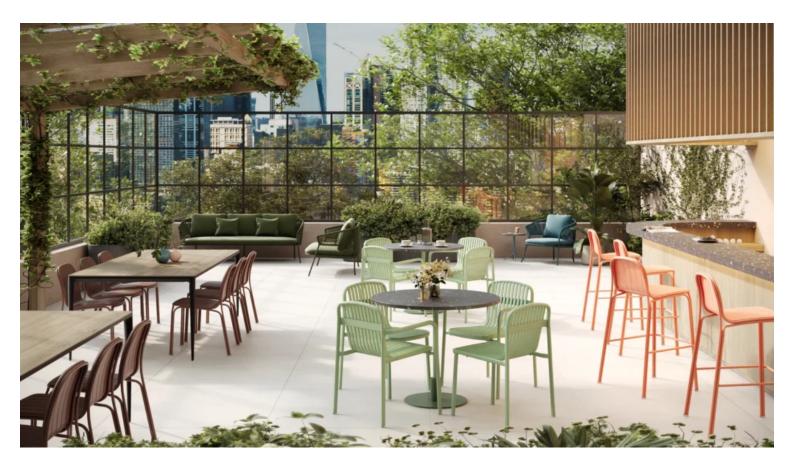

## AGORA TABLE A1909-TL

The Agora table in a textured finish provides a great table option for patio or bar areas. Combine with chairs from the Madison, Brighton, Elite or Sprout family to complete the set.

Outdoor furniture can have a significant influence on the look of your venue. Just like [...] 10

Sep

The Agora table in a textured finish provides a great table option for patio or bar areas. Combine with chairs from the Madison, Brighton, Elite or Sprout family to complete the set.

# Zaneti

The latest on offer from Australian design studio, Zaneti. The brand specialised in designing chairs, tables, bases and bespoke pieces. They are specifically known for their work with aluminium outdoor furniture. Zaneti chairs and bases inject style and personality into any room. Made from an assortment of materials including quality wood, steel and aluminium they're the perfect pieces to freshen up an interior.