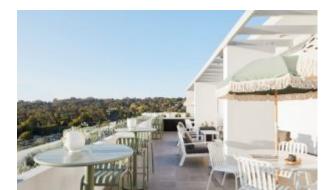

## AGORA TABLE A1909-TL

The Agora table in a textured finish provides a great table option for patio or bar areas. Combine with chairs from the Madison, Brighton, Elite or Sprout family to complete the set.

Outdoor furniture can have a significant influence on the look of your venue. Just like [...] 10

Sep

The Agora table in a textured finish provides a great table option for patio or bar areas. Combine with chairs from the Madison, Brighton, Elite or Sprout family to complete the set.