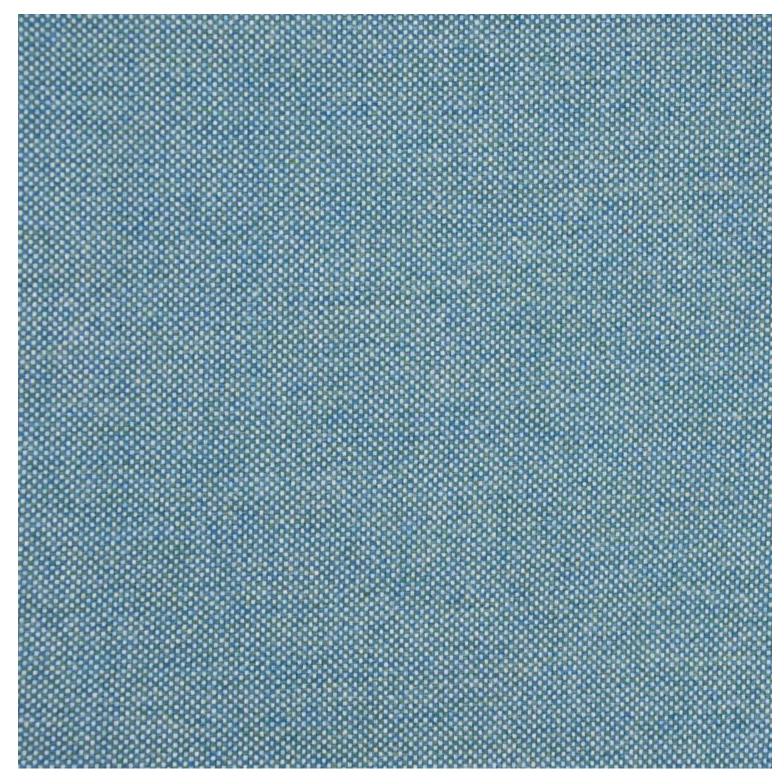

VARIATIONS

Image

**Stock Status** 

Stock Quantity

Zaneti Colours

Anthracite

| Image | Stock Status | Stock Quantity | Zaneti Colours |
|-------|--------------|----------------|----------------|
|       |              |                | Azure Blue     |
|       |              |                | Chilli Orange  |
|       |              |                | Matte Honey    |
|       |              |                | Matte Red      |