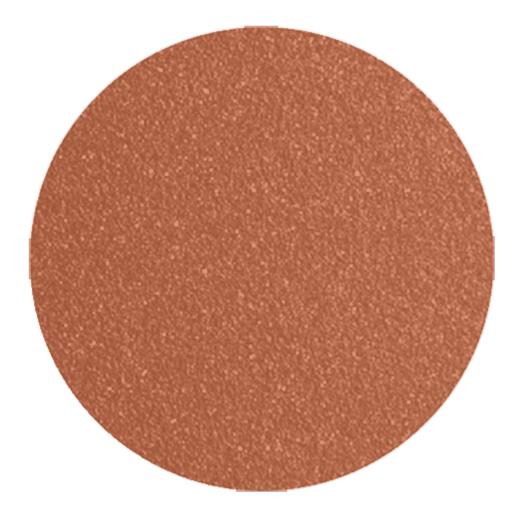

VARIATIONS

Image

**Stock Status** 

Stock Quantity

Zaneti Colours

Anthracite

| Image | Stock Status | Stock Quantity | Zaneti Colours |
|-------|--------------|----------------|----------------|
|       |              |                | Azure Blue     |
|       |              |                | Chilli Orange  |
|       |              |                | Matte Honey    |
|       |              |                | Matte Red      |

Matte Honey

Matte Red

Reseda Green

Terracotta

Matte White

<u>Textiles</u>

Taupe

Storm Grey