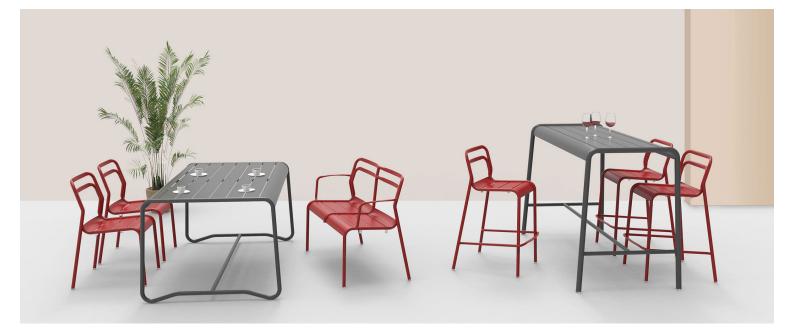

## AGORA TABLE A1909-TL

The Agora table in a textured finish provides a great table option for patio or bar areas. Combine with chairs from the Madison, Brighton, Elite or Sprout family to complete the set.

Outdoor furniture can have a significant influence on the look of your venue. Just like [...] 10

Sep

The Agora table in a textured finish provides a great table option for patio or bar areas. Combine with chairs from the Madison, Brighton, Elite or Sprout family to complete the set.