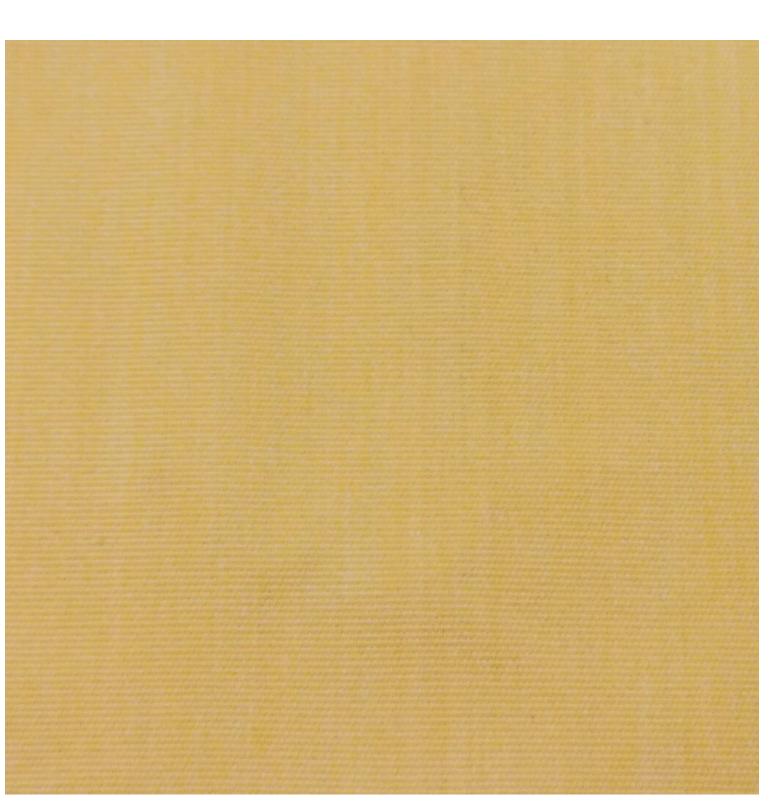

VARIATIONS

Image

**Stock Status** 

Stock Quantity

Zaneti Colours

Anthracite

| Image | Stock Status | Stock Quantity | Zaneti Colours |
|-------|--------------|----------------|----------------|
|       |              |                | Azure Blue     |
|       |              |                | Chilli Orange  |
|       |              |                | Matte Honey    |
|       |              |                | Matte Red      |

Matte White