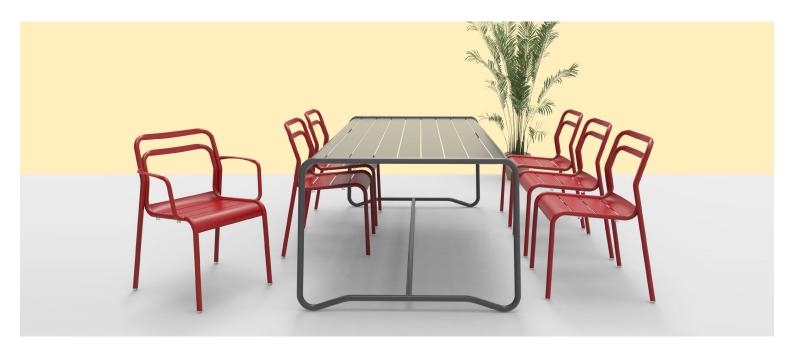

## AGORA TABLE A1909-TL

The Agora table in a textured finish provides a great table option for patio or bar areas. Combine with chairs from the Madison, Brighton, Elite or Sprout family to complete the set.

Outdoor furniture can have a significant influence on the look of your venue. Just like [...] 10

Sep

The Agora table in a textured finish provides a great table option for patio or bar areas. Combine with chairs from the Madison, Brighton, Elite or Sprout family to complete the set.