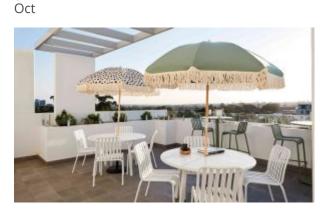

## AGORA TABLE A1909-TL

The Agora table in a textured finish provides a great table option for patio or bar areas. Combine with chairs from the Madison, Brighton, Elite or Sprout family to complete the set.

Outdoor furniture can have a significant influence on the look of your venue. Just like [...] 10

Sep

The Agora table in a textured finish provides a great table option for patio or bar areas. Combine with chairs from the Madison, Brighton, Elite or Sprout family to complete the set.