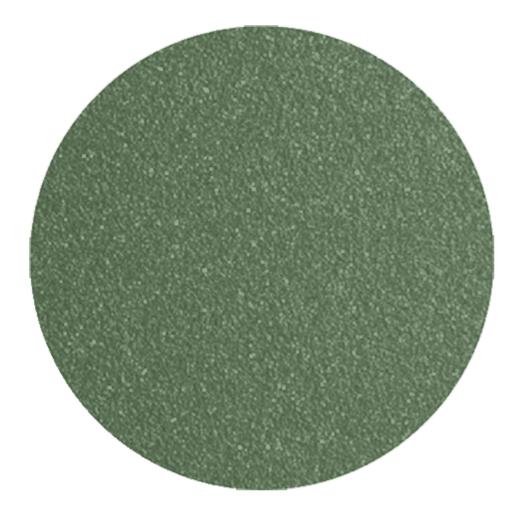

VARIATIONS

Image

**Stock Status** 

Stock Quantity

Zaneti Colours

Anthracite

| Image | Stock Status | Stock Quantity | Zaneti Colours |
|-------|--------------|----------------|----------------|
|       |              |                | Azure Blue     |
|       |              |                | Chilli Orange  |
|       |              |                | Matte Honey    |
|       |              |                | Matte Red      |

Matte Honey

Matte Red

Reseda Green

Terracotta

Matte White

<u>Textiles</u>

Taupe

Storm Grey