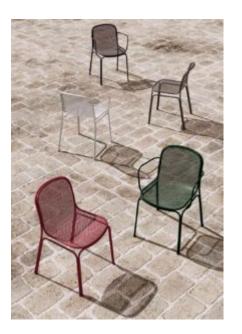

spring-zaneti-2 spring-zaneti-1

Zaneti Finishes

Powder Coats

Anthracite

Azure Blue

Chilli Orange

Urban Grey

lvy Green

Matte Honey

Matte Red

Reseda Green

Terracotta

Matte White

<u>Textiles</u>

Taupe

Storm Grey

Mist Grey

Coral Red

Santorini Blue

Pistachio Green

Olive

Lagoon

Nectar