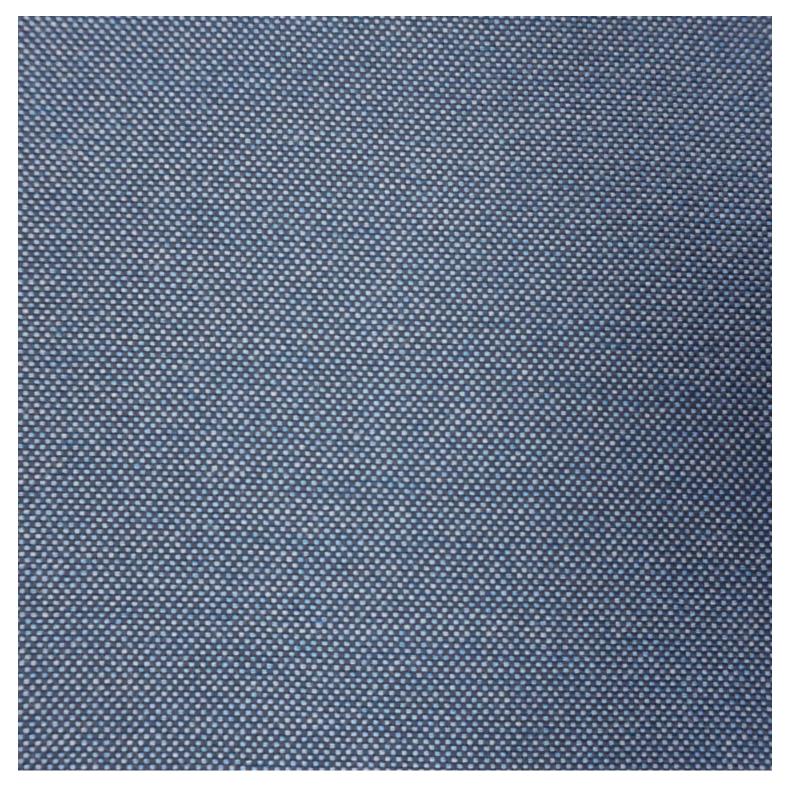

### VARIATIONS

Image Stock Status Stock Quantity Zaneti Colours

Anthracite

| Image | Stock Status | Stock Quantity | Zaneti Colours |
|-------|--------------|----------------|----------------|
|       |              |                | Azure Blue     |
|       |              |                | Chilli Orange  |
|       |              |                | Matte Honey    |
|       |              |                | Matte Red      |
|       |              |                | Matte White    |

#### **ADDITIONAL INFORMATION**

**Stacking** <u>No</u> Leadtime **Stock** Material **Metal** Arms <u>No</u> Linking <u>No</u>

Anthracite, Azure Blue, Chilli Orange, Matte Honey, Matte Red, Matte White, Reseda Green **Zaneti Colours** 

## **Zaneti Finishes**

**Powder Coats** 

Anthracite

Azure Blue

Chilli Orange

Urban Grey

Ivy Green

Matte Honey