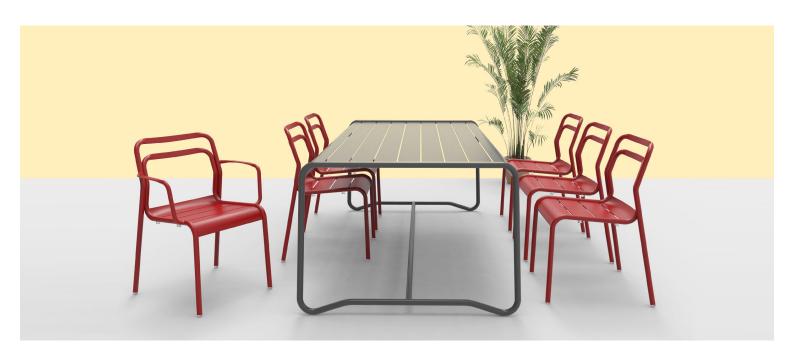

#### **AGORA TABLE A1909-TL**

The Agora table in a textured finish provides a great table option for patio or bar areas. Combine with chairs from the Madison, Brighton, Elite or Sprout family to complete the set.

### How to pick outdoor furniture for your hospitality venue

Outdoor furniture can have a significant influence on the look of your venue. Just like [...]

Sep

The Agora table in a textured finish provides a great table option for patio or bar areas. Combine with chairs from the Madison, Brighton, Elite or Sprout family to complete the set.