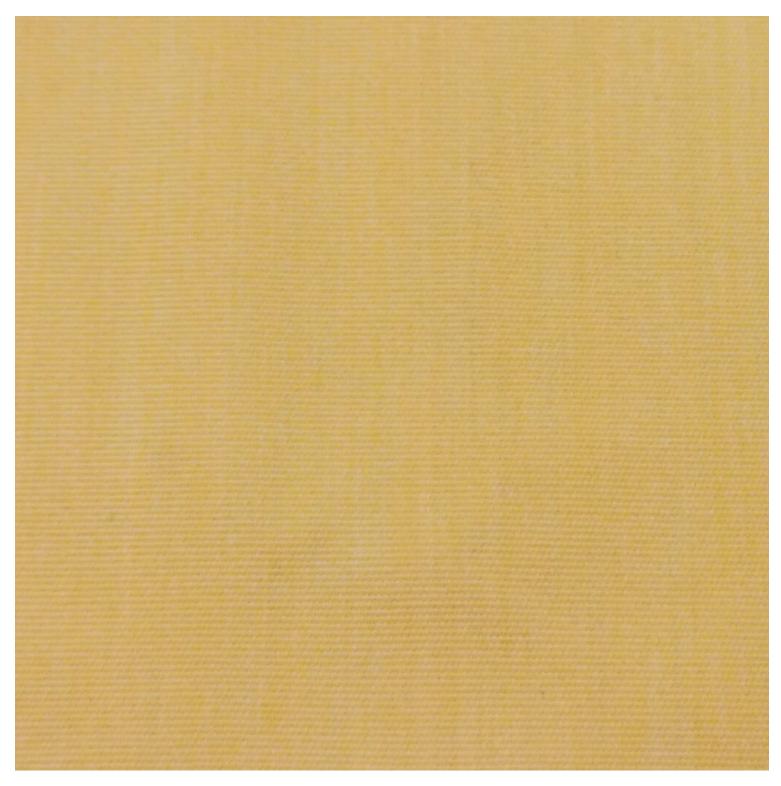

### VARIATIONS

Image Stock Status Stock Quantity Zaneti Colours

Anthracite

| Image | Stock Status | Stock Quantity | Zaneti Colours |
|-------|--------------|----------------|----------------|
|       |              |                | Azure Blue     |
|       |              |                | Chilli Orange  |
|       |              |                | Matte Honey    |
|       |              |                | Matte Red      |
|       |              |                | Matte White    |

Image Stock Status Stock Quantity Zaneti Colours

Reseda Green

## **Zaneti Finishes**

**Powder Coats** 

Anthracite

Azure Blue

Chilli Orange

Urban Grey

Ivy Green

Matte Honey

Matte Red

Reseda Green

Terracotta

Matte White

## <u>Textiles</u>

Taupe

Storm Grey

Mist Grey

Coral Red

Santorini Blue

Pistachio Green

Olive