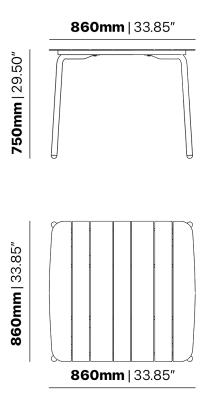

#### **AGORA TABLE A1909-TL**

The Agora table in a textured finish provides a great table option for patio or bar areas. Combine with chairs from the Madison, Brighton, Elite or Sprout family to complete the set.