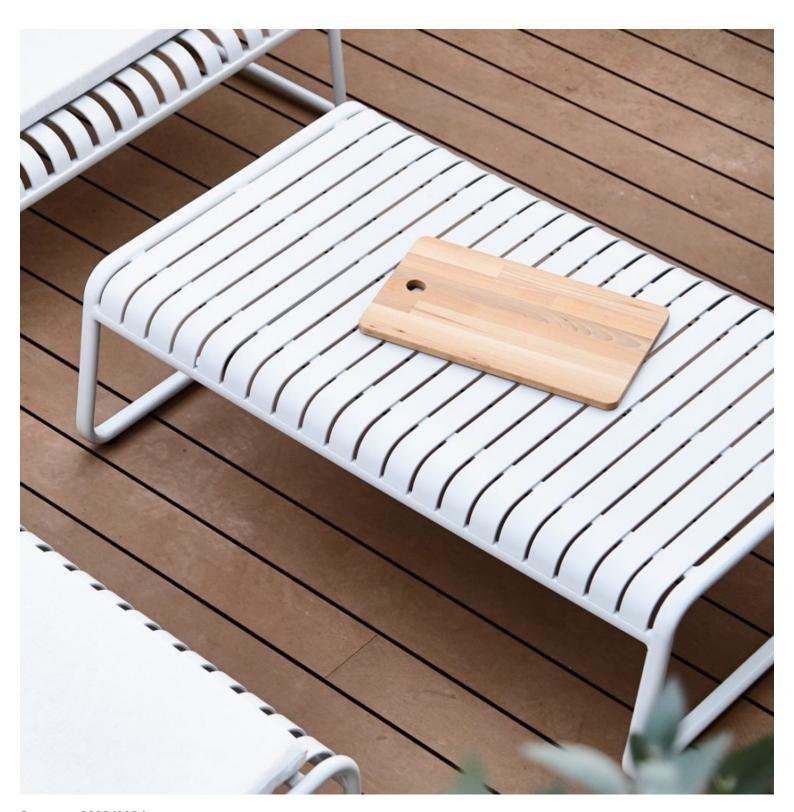

#### **AGORA TABLE A1909-TL**

The Agora table in a textured finish provides a great table option for patio or bar areas. Combine with chairs from the Madison, Brighton, Elite or Sprout family to complete the set.