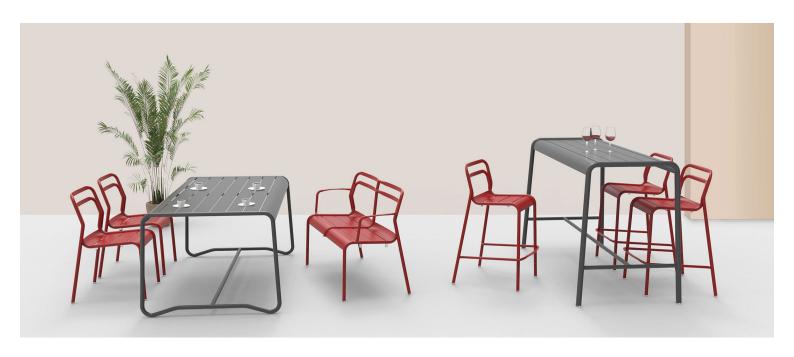

#### **AGORA TABLE A1909-TL**

The Agora table in a textured finish provides a great table option for patio or bar areas. Combine with chairs from the Madison, Brighton, Elite or Sprout family to complete the set.

#### **ADDITIONAL INFORMATION**

**Stacking** <u>No</u> Leadtime **Stock** Material **Metal** Arms <u>No</u> Linking <u>No</u>

Anthracite, Azure Blue, Chilli Orange, Matte Honey, Matte Red, Matte White, Reseda Green **Zaneti Colours** 