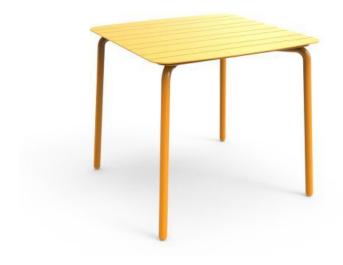

#### **AGORA TABLE A1909-TL**

The Agora table in a textured finish provides a great table option for patio or bar areas. Combine with chairs from the Madison, Brighton, Elite or Sprout family to complete the set.