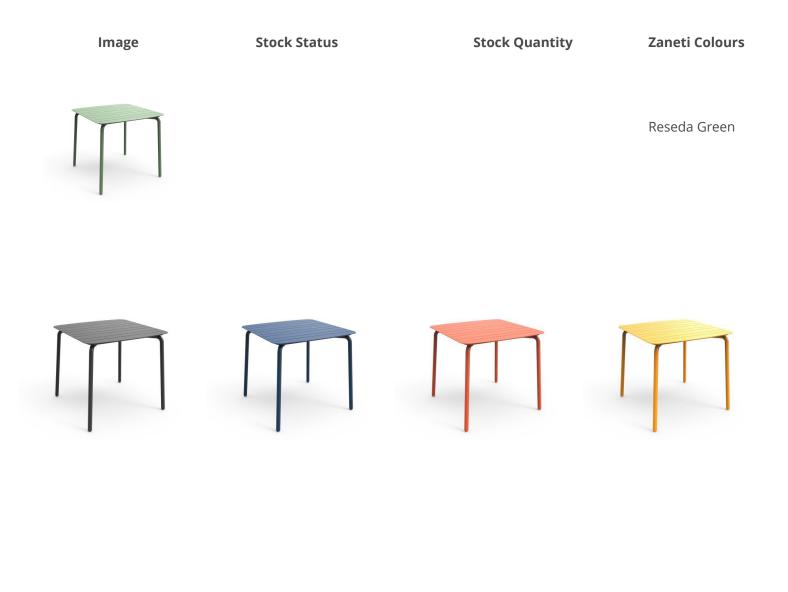

VARIATIONS

Image

**Stock Status** 

Stock Quantity

Zaneti Colours

Anthracite

| Image | Stock Status | Stock Quantity | Zaneti Colours |
|-------|--------------|----------------|----------------|
|       |              |                | Azure Blue     |
|       |              |                | Chilli Orange  |
|       |              |                | Matte Honey    |
|       |              |                | Matte Red      |

Matte White

## ADDITIONAL INFORMATION

| Stacking       | No                                                                                              |
|----------------|-------------------------------------------------------------------------------------------------|
| Leadtime       | <u>Stock</u>                                                                                    |
| Material       | <u>Metal</u>                                                                                    |
| Arms           | No                                                                                              |
| Linking        | No                                                                                              |
| Zaneti Colours | <u>Anthracite, Azure Blue, Chilli Orange, Matte Honey, Matte Red, Matte White, Reseda Green</u> |