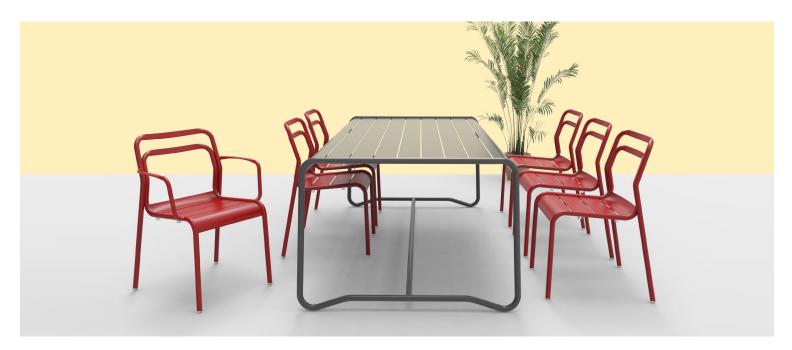

## AGORA TABLE A1909-TL

The Agora table in a textured finish provides a great table option for patio or bar areas. Combine with chairs from the Madison, Brighton, Elite or Sprout family to complete the set.