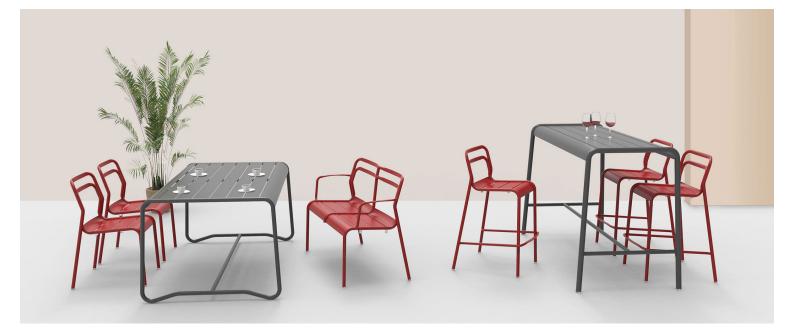

## AGORA TABLE A1909-TL

The Agora table in a textured finish provides a great table option for patio or bar areas. Combine with chairs from the Madison, Brighton, Elite or Sprout family to complete the set.