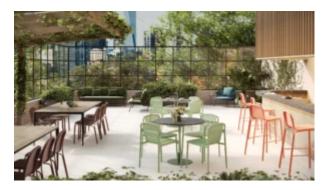

## AGORA TABLE A1909-TL1/2 WOOD

The Agora table in a textured frame with Teak Wood top provides a great table option for patio or bar areas.

Combine with chairs from the Madison, Brighton, Elite or Sprout family to complete the set.

Outdoor furniture can have a significant influence on the look of your venue. Just like [...]

10 Sep

The Agora table in a textured frame with Teak Wood top provides a great table option for patio or bar areas. Combine with chairs from the Madison, Brighton, Elite or Sprout family to complete the set.