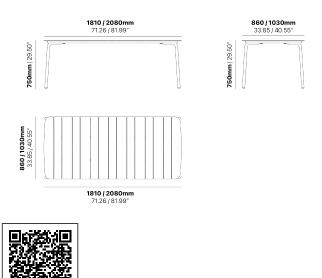

## AGORA TABLE A1909-TL1/2 WOOD

The Agora table in a textured frame with Teak Wood top provides a great table option for patio or bar areas.

Combine with chairs from the Madison, Brighton, Elite or Sprout family to complete the set.

Outdoor furniture can have a significant influence on the look of your venue. Just like [...]

10 Sep

The Agora table in a textured frame with Teak Wood top provides a great table option for patio or bar areas. Combine with chairs from the Madison, Brighton, Elite or Sprout family to complete the set.