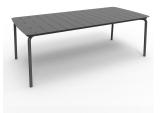

## AGORA TABLE A1909-TL1/2 WOOD

The Agora table in a textured frame with Teak Wood top provides a great table option for patio or bar areas.

Combine with chairs from the Madison, Brighton, Elite or Sprout family to complete the set.

Outdoor furniture can have a significant influence on the look of your venue. Just like [...]

10 Sep

The Agora table in a textured frame with Teak Wood top provides a great table option for patio or bar areas. Combine with chairs from the Madison, Brighton, Elite or Sprout family to complete the set.