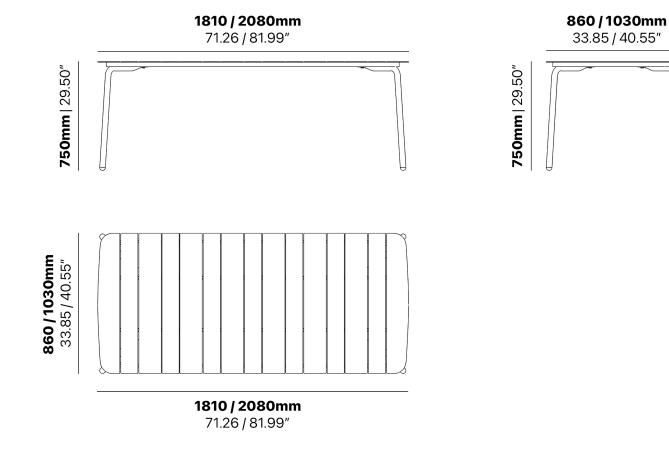

## AGORA TABLE A1909-TL1/2 WOOD

The Agora table in a textured frame with Teak Wood top provides a great table option for patio or bar areas.

Combine with chairs from the Madison, Brighton, Elite or Sprout family to complete the set.

Outdoor furniture can have a significant influence on the look of your venue. Just like [...]

10 Sep

The Agora table in a textured frame with Teak Wood top provides a great table option for patio or bar areas. Combine with chairs from the Madison, Brighton, Elite or Sprout family to complete the set.