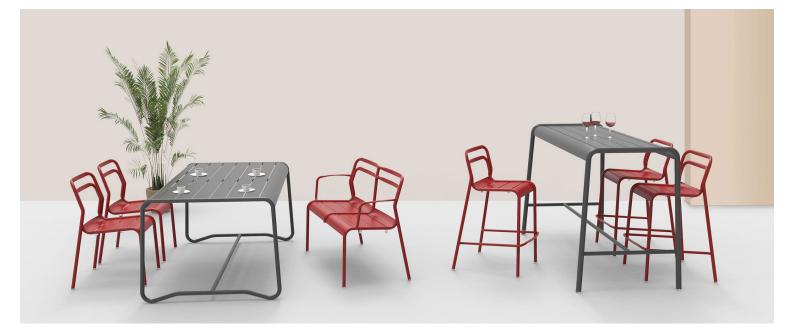

## AGORA TABLE A1909-TL1/2 WOOD

The Agora table in a textured frame with Teak Wood top provides a great table option for patio or bar areas.

Combine with chairs from the Madison, Brighton, Elite or Sprout family to complete the set.

Outdoor furniture can have a significant influence on the look of your venue. Just like [...]

10 Sep

The Agora table in a textured frame with Teak Wood top provides a great table option for patio or bar areas. Combine with chairs from the Madison, Brighton, Elite or Sprout family to complete the set.