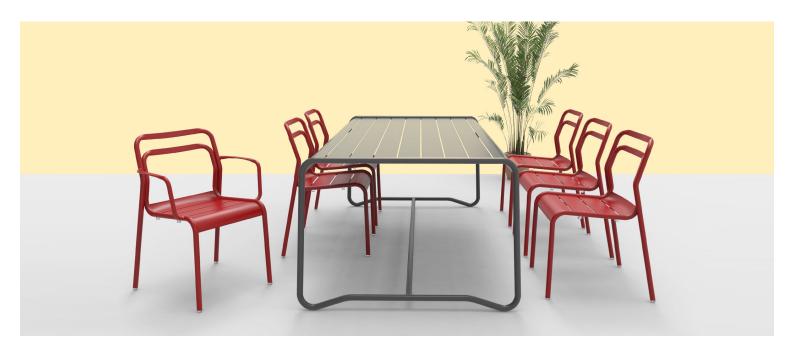

## AGORA TABLE A1909-TL1/2 WOOD

The Agora table in a textured frame with Teak Wood top provides a great table option for patio or bar areas.

Combine with chairs from the Madison, Brighton, Elite or Sprout family to complete the set.

Outdoor furniture can have a significant influence on the look of your venue. Just like [...]

10 Sep

The Agora table in a textured frame with Teak Wood top provides a great table option for patio or bar areas. Combine with chairs from the Madison, Brighton, Elite or Sprout family to complete the set.