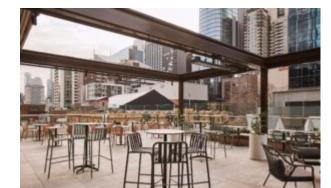

## AGORA TABLE A1909-TL1/2 WOOD

The Agora table in a textured frame with Teak Wood top provides a great table option for patio or bar areas.

Combine with chairs from the Madison, Brighton, Elite or Sprout family to complete the set.

Outdoor furniture can have a significant influence on the look of your venue. Just like [...]

10 Sep

The Agora table in a textured frame with Teak Wood top provides a great table option for patio or bar areas. Combine with chairs from the Madison, Brighton, Elite or Sprout family to complete the set.