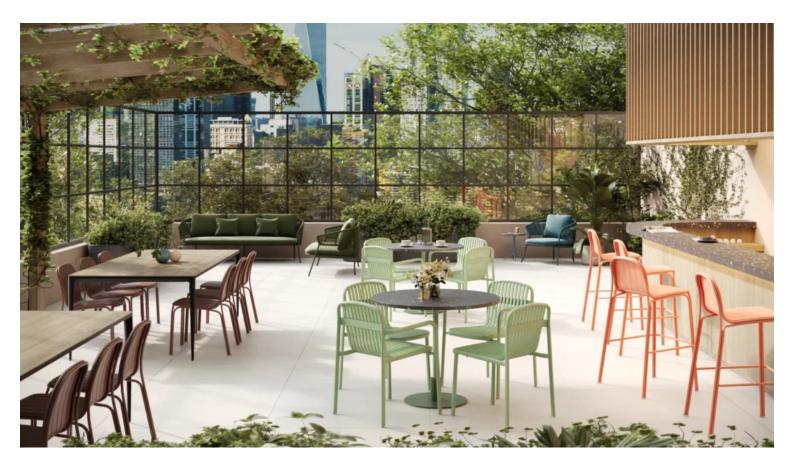

## Zaneti

The latest on offer from Australian design studio, Zaneti. The brand specialised in designing chairs, tables, bases and bespoke pieces. They are specifically known for their work with aluminium outdoor furniture. Zaneti chairs and bases inject style and personality into any room. Made from an assortment of materials including quality wood, steel and aluminium they're the perfect pieces to freshen up an interior.