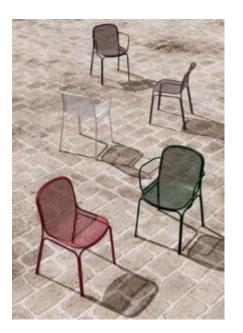

## Zaneti

The latest on offer from Australian design studio, Zaneti. The brand specialised in designing chairs, tables, bases and bespoke pieces. They are specifically known for their work with aluminium outdoor furniture. Zaneti chairs and bases inject style and personality into any room. Made from an assortment of materials including quality wood, steel and aluminium they're the perfect pieces to freshen up an interior.