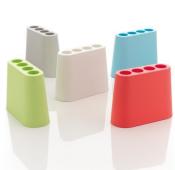

Made in rotomoulded polyethylene, Aki is designed with four holes to accommodate that same number of umbrellas, whatever the shape and size. It can be used indoors or outdoors since, by its very calling, it has no problem with water and even on the rainiest days, introduces a dash of good spirits thanks to the range of colours in which it is available.

### **Product specification**

Choice of various colours Suitability: Indoors & outdoors