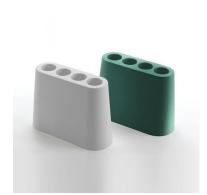

Made in rotomoulded polyethylene, Aki is designed with four holes to accommodate that same number of umbrellas, whatever the shape and size. It can be used indoors or outdoors since, by its very calling, it has no problem with water and even on the rainiest days, introduces a dash of good spirits thanks to the range of colours in which it is available.