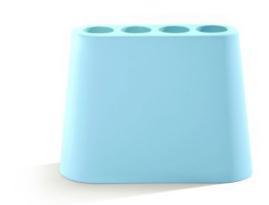

Made in rotomoulded polyethylene, Aki is designed with four holes to accommodate that same number of umbrellas, whatever the shape and size. It can be used indoors or outdoors since, by its very calling, it has no problem with water and even on the rainiest days, introduces a dash of good spirits thanks to the range of colours in which it is available.