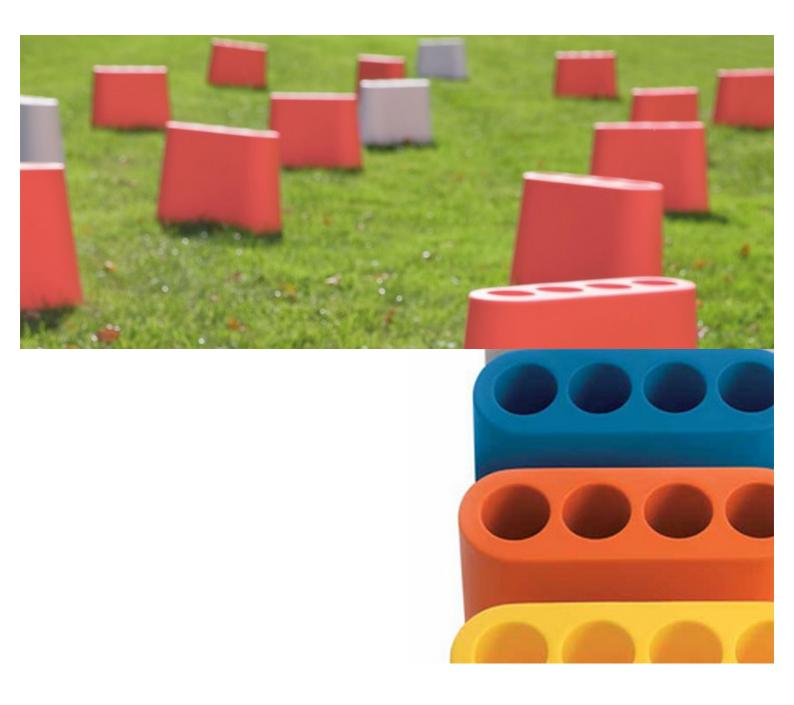

Made in rotomoulded polyethylene, Aki is designed with four holes to accommodate that same number of umbrellas, whatever the shape and size. It can be used indoors or outdoors since, by its very calling, it has no problem with water and even on the rainiest days, introduces a dash of good spirits thanks to the range of colours in which it is available.