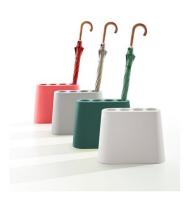

Made in rotomoulded polyethylene, Aki is designed with four holes to accommodate that same number of umbrellas, whatever the shape and size. It can be used indoors or outdoors since, by its very calling, it has no problem with water and even on the rainiest days, introduces a dash of good spirits thanks to the range of colours in which it is available.