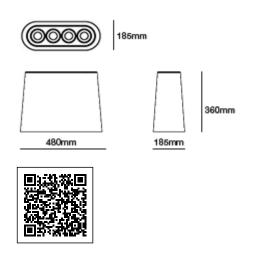

Made in rotomoulded polyethylene, Aki is designed with four holes to accommodate that same number of umbrellas, whatever the shape and size. It can be used indoors or outdoors since, by its very calling, it has no problem with water and even on the rainiest days, introduces a dash of good spirits thanks to the range of colours in which it is available.