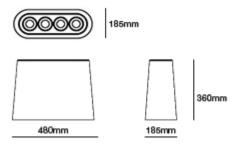

Made in rotomoulded polyethylene, Aki is designed with four holes to accommodate that same number of umbrellas, whatever the shape and size. It can be used indoors or outdoors since, by its very calling, it has no problem with water and even on the rainiest days, introduces a dash of good spirits thanks to the range of colours in which it is available.