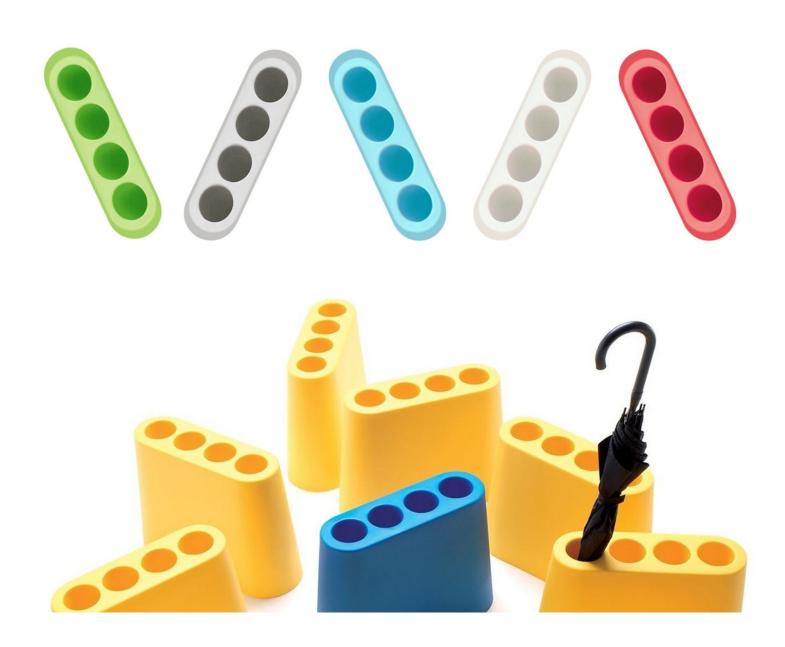

Made in rotomoulded polyethylene, Aki is designed with four holes to accommodate that same number of umbrellas, whatever the shape and size. It can be used indoors or outdoors since, by its very calling, it has no problem with water and even on the rainiest days, introduces a dash of good spirits thanks to the range of colours in which it is available.

### **Product specification**

Choice of various colours Suitability: Indoors & outdoors