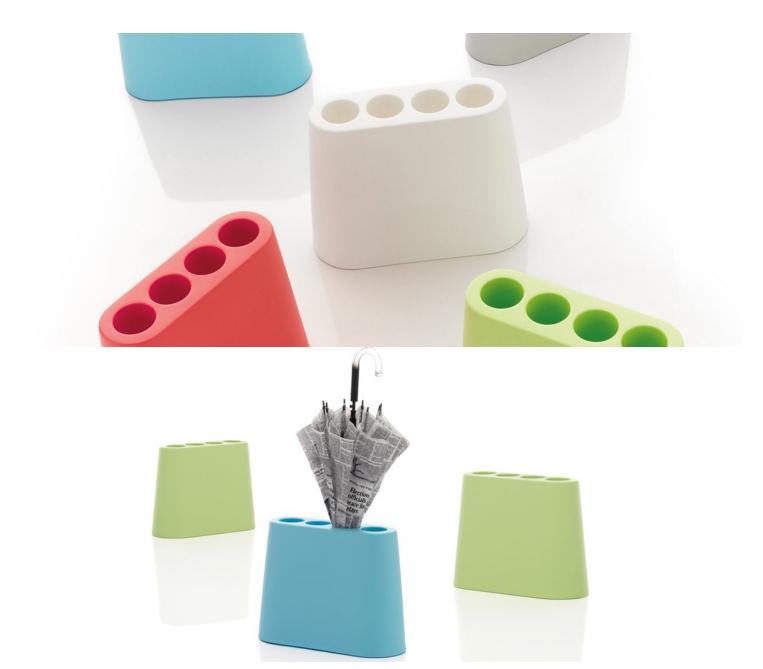

Made in rotomoulded polyethylene, Aki is designed with four holes to accommodate that same number of umbrellas, whatever the shape and size. It can be used indoors or outdoors since, by its very calling, it has no problem with water and even on the rainiest days, introduces a dash of good spirits thanks to the range of colours in which it is available.