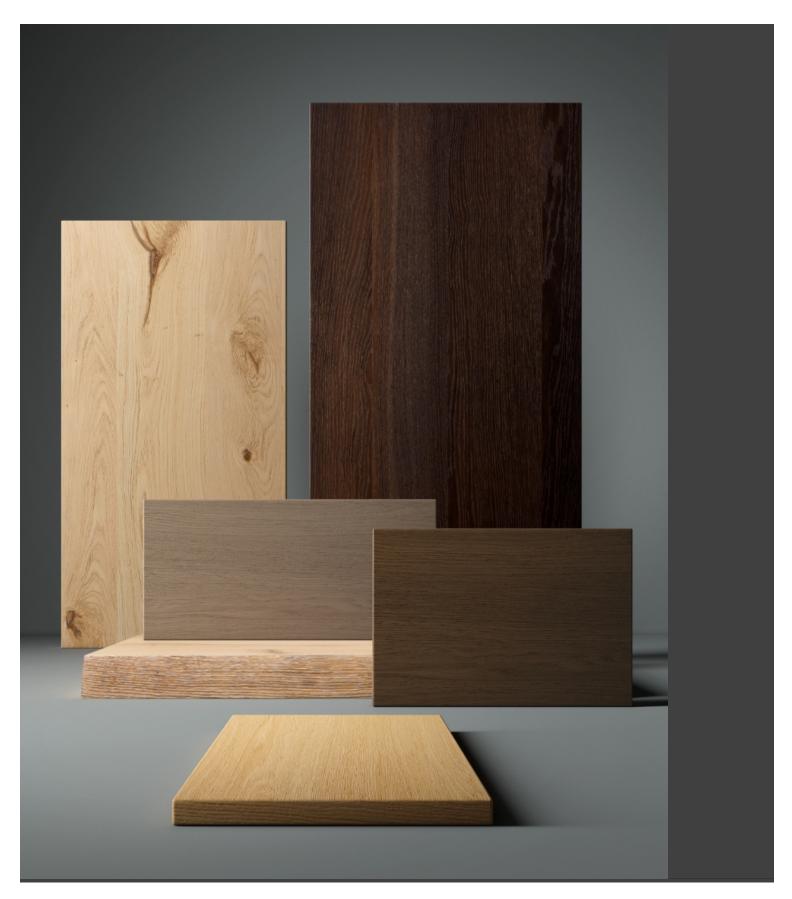

### **Dimensions**

**ADDITIONAL INFORMATION** 

**Traba Colours (Wood)** 

Faggio Anilina Nero, Faggio Grigio Stango, Faggio Mogano, Faggio Noce Canaletto, Faggio Sbiancato, Faggio Tortora, Faggio Wenge, Frassino Anilina Nera, Frassino Grigio Stagno, Frassino Laccato RAL, Frassino Mogano, Frassino Noce, Frassino Sbiancato, Frassino Tortora