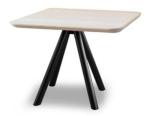

## Table Tops

lew/

| PU Seats / Ropes |
|------------------|
|------------------|

′iev

Two new solutions for the AKY table collection, which is enhanced by a tête à tête variant: you can choose between a square or round top, for intimate breakfasts in public environments or to personalise small living spaces. AKY is supported by legs with central meeting point available in wood, combining solid and fluid shapes, or metal, to provide the table with both ascending tension and lightness.

### **DESCRIPTION:**

Painted metal base, 4 legs.