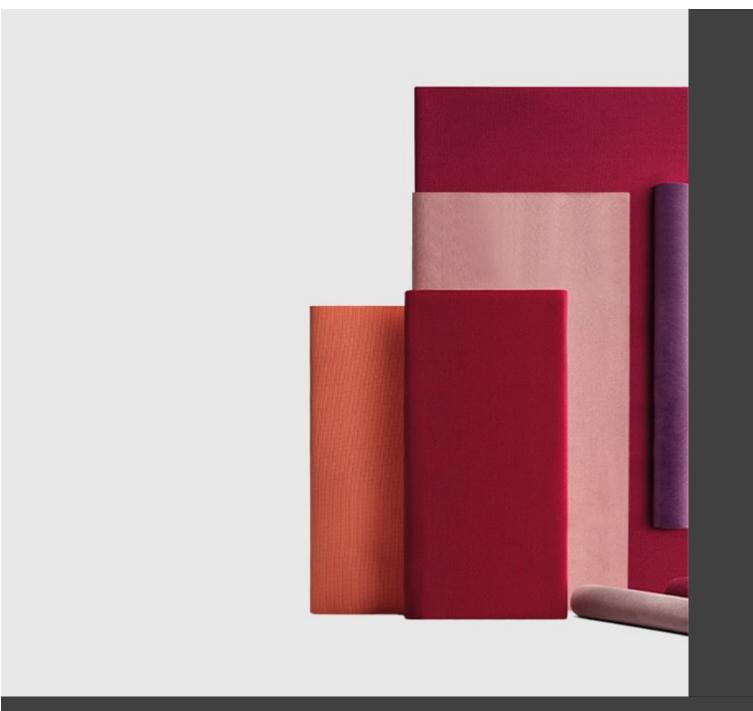

upported by legs with central meeting point available in wood, combining solid and fluid shapes, or metal, to provide the table with both ascending tension and lightness.

### **DESCRIPTION:**

Painted metal base, 4 legs.

### **Dimensions**











**ADDITIONAL INFORMATION** 

**Traba Colours (Wood)** 

Faggio Anilina Nero, Faggio Grigio Stango, Faggio Mogano, Faggio Noce Canaletto, Faggio Sbiancato, Faggio Tortora, Faggio Wenge, Frassino Anilina Nera, Frassino Grigio Stagno, Frassino Laccato RAL, Frassino Mogano, Frassino Noce, Frassino Sbiancato, Frassino Tortora



**Brand Content** 





<u>In-Out | Side CATALOGUE \_new</u>





### **Collections Book**



**Download 3D Models** 



### **Finishes**



## Metal Finishes

/iew





# Leather / Vinyl

<u>view</u>





<u>/iew</u>





## Leather / Vinyl

<u>view</u>





## Table Tops

lew/





| PU Seats / Ropes |
|------------------|
|------------------|

′iev

Two new solutions for the AKY table collection, which is enhanced by a tête à tête variant: you can choose between a square or round top, for intimate breakfasts in public environments or to personalise small living spaces. AKY is supported by legs with central meeting point available in wood, combining solid and fluid shapes, or metal, to provide the table with both ascending tension and lightness.

### **DESCRIPTION:**

Painted metal base, 4 legs.

#### **Dimensions**



BRAND

### **Traba**

TrabA' provides a reinterpretation of contemporary design, creating a unique style that does not merely follow in the wake of the latests trends, but offers an authen