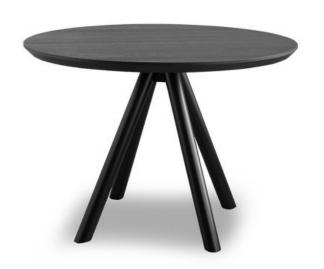

### **AKY CONTRACT 4 WOOD**

Two new solutions for the AKY table collection, which is enhanced by a tête à tête variant: you can choose between a square or round top, for intimate breakfasts in public environments or to personalise small living spaces. AKY is supported by legs with central meeting point available in wood, combining solid and fluid shapes, or metal, to provide the table with both ascending tension and lightness.

### **DESCRIPTION:**

Painted metal base, 4 legs.