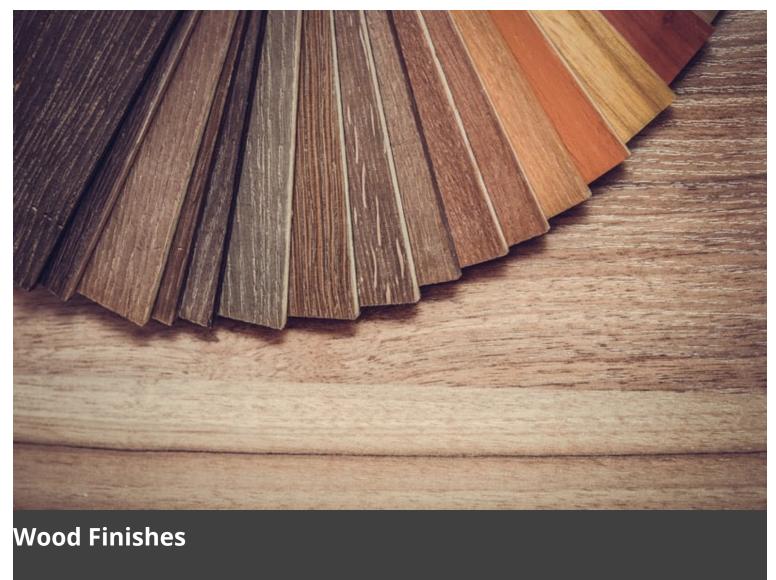

### **Finishes**

### **Dimensions**

**ADDITIONAL INFORMATION** 

**Traba Colours (Wood)** 

Faggio Anilina Nero, Faggio Grigio Stango, Faggio Mogano, Faggio Noce Canaletto, Faggio Sbiancato, Faggio Tortora, Faggio Wenge, Frassino Anilina Nera, Frassino Grigio Stagno, Frassino Laccato RAL, Frassino Mogano, Frassino Noce, Frassino Sbiancato, Frassino Tortora