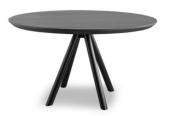

### **AKY CONTRACT 4 WOOD**

Two new solutions for the AKY table collection, which is enhanced by a tête à tête variant: you can choose between a square or round top, for intimate breakfasts in public environments or to personalise small living spaces. AKY is supported by legs with central meeting point available in wood, combining solid and fluid shapes, or metal, to provide the table with both ascending tension and lightness.

### **DESCRIPTION:**

Painted metal base, 4 legs.