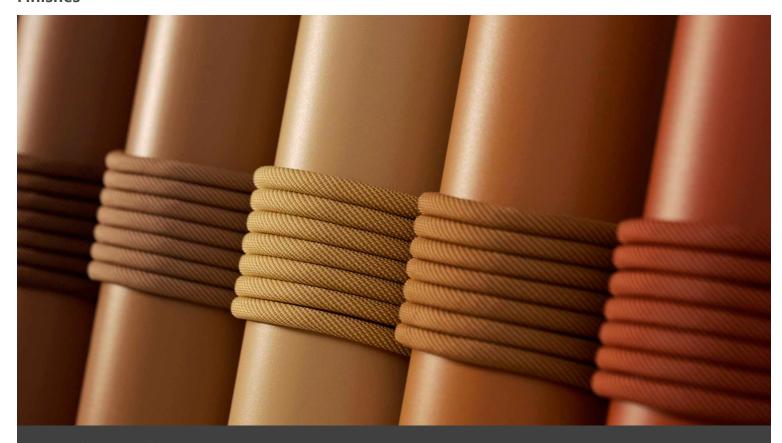

## Table Tops

lew/

| PU Seats / Ropes |
|------------------|
|------------------|

′iev

Two new solutions for the AKY table collection, which is enhanced by a tête à tête variant: you can choose between a square or round top, for intimate breakfasts in public environments or to personalise small living spaces. AKY is supported by legs with central meeting point available in wood, combining solid and fluid shapes, or metal, to provide the table with both ascending tension and lightness.