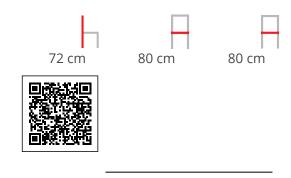

### **Dimensions**

**ADDITIONAL INFORMATION** 

**Traba Colours (Wood)** 

Faggio Anilina Nero, Faggio Grigio Stango, Faggio Mogano, Faggio Noce Canaletto, Faggio Sbiancato, Faggio Tortora, Faggio Wenge, Frassino Anilina Nera, Frassino Grigio Stagno, Frassino Laccato RAL, Frassino Mogano, Frassino Noce, Frassino Sbiancato, Frassino Tortora

#### **Dimensions**

BRAND