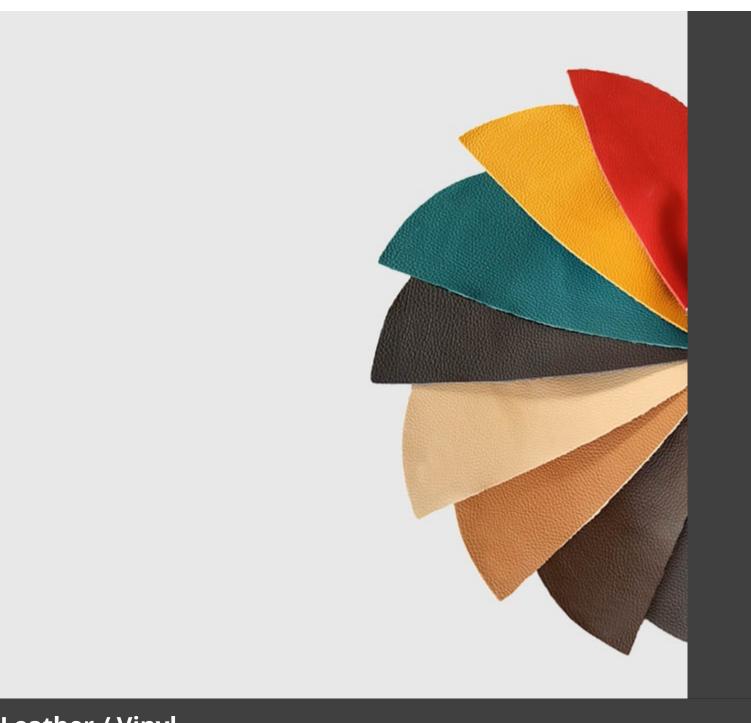

ments or to personalise small living spaces. AKY is supported by legs with central meeting point available in wood, combining solid and fluid shapes, or metal, to provide the table with both ascending tension and lightness.

### **DESCRIPTION:**

Painted metal base, 4 legs.

### **Dimensions**











**ADDITIONAL INFORMATION** 

**Traba Colours (Wood)** 

Faggio Anilina Nero, Faggio Grigio Stango, Faggio Mogano, Faggio Noce Canaletto, Faggio Sbiancato, Faggio Tortora, Faggio Wenge, Frassino Anilina Nera, Frassino Grigio Stagno, Frassino Laccato RAL, Frassino Mogano, Frassino Noce, Frassino Sbiancato, Frassino Tortora



**Brand Content** 





<u>In-Out | Side CATALOGUE \_new</u>





### **Collections Book**



**Download 3D Models** 



### **Finishes**



## Metal Finishes

/iew





# Leather / Vinyl

<u>view</u>





<u>/iew</u>





## Leather / Vinyl

<u>view</u>





## Table Tops

lew/





| PU Seats / Ropes |
|------------------|
|------------------|

′iev

Two new solutions for the AKY table collection, which is enhanced by a tête à tête variant: you can choose between a square or round top, for intimate breakfasts in public environments or to personalise small living spaces. AKY is supported by legs with central meeting point available in wood, combining solid and fluid shapes, or metal, to provide the table with both ascending tension and lightness.

### **DESCRIPTION:**

Painted metal base, 4 legs.

#### **Dimensions**



BRAND

### **Traba**

TrabA' provides a reinterpretation of contemporary design, creating a unique style that does not merely follow in