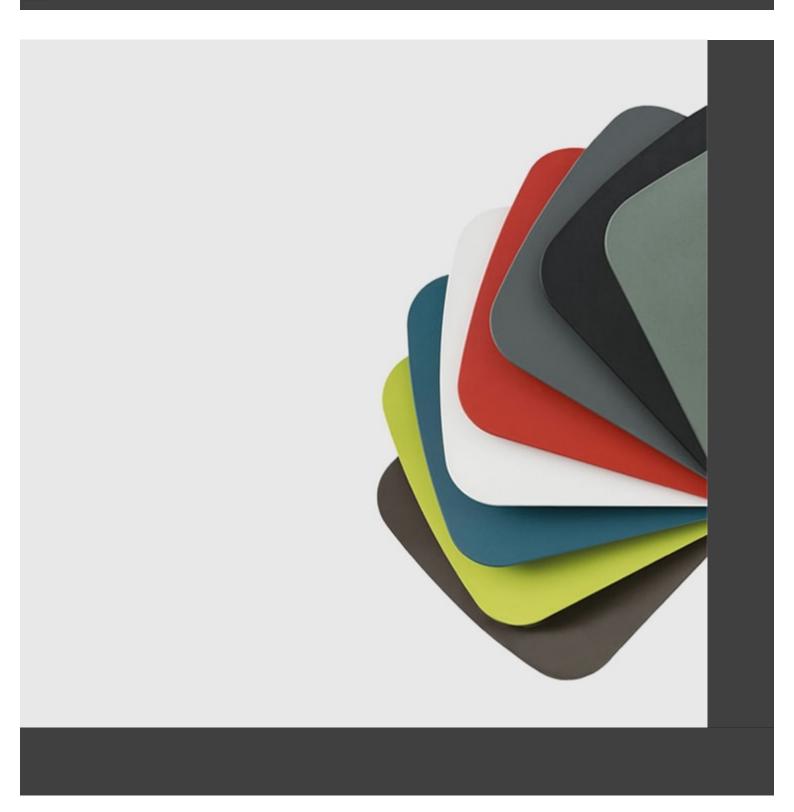

d, combining solid and fluid shapes, or metal, to provide the table with both ascending tension and lightness.

### **DESCRIPTION:**

Painted metal base, 4 legs.

### **Dimensions**











**ADDITIONAL INFORMATION** 

**Traba Colours (Wood)** 

Faggio Anilina Nero, Faggio Grigio Stango, Faggio Mogano, Faggio Noce Canaletto, Faggio Sbiancato, Faggio Tortora, Faggio Wenge, Frassino Anilina Nera, Frassino Grigio Stagno, Frassino Laccato RAL, Frassino Mogano, Frassino Noce, Frassino Sbiancato, Frassino Tortora



**Brand Content** 





<u>In-Out | Side CATALOGUE \_new</u>





### **Collections Book**



**Download 3D Models** 



### **Finishes**



## Metal Finishes

/iew





# Leather / Vinyl

<u>view</u>





<u>/iew</u>





## Leather / Vinyl

<u>view</u>





## Table Tops

lew/





| PU Seats / Ropes |
|------------------|
|------------------|

′iev

Two new solutions for the AKY table collection, which is enhanced by a tête à tête variant: you can choose between a square or round top, for intimate breakfasts in public environments or to personalise small living spaces. AKY is supported by legs with central meeting point available in wood, combining solid and fluid shapes, or metal, to provide the table with both ascending tension and lightness.

### **DESCRIPTION:**

Painted metal base, 4 legs.

#### **Dimensions**



BRAND

### **Traba**

TrabA' provides a reinterpretation of contemporary design, creating a unique style that does not merely follow in the wake of the latests trends, but offers an authentic way of living each and every space. The <a href="chairs