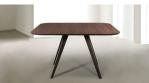

#### **AKY MET TABLE**

A collection of imposing dining tables with a regular, rounded top and trestle legs reminiscent of workbenches and the archetypal table. Pleasantly minimal in look, they feature calibrated dimensions, striking textures and a manifest solidity. The colour range comes in different finishes, Ash bleached or dyed cocoa or new combinations colors in subtle shades in open pore finish. Top in MDF veneered Ash painted or lacquered, basic metal structure with the possibility of central meeting. The collection includes a square, round and rectangular table.

#### Table size:

L.125 x P.125 x H.75 cm L.160 x P.90 x H.75 cm L.180 x P.90 x H.75 cm L.180 x P.90 x H.75 cm L.200 x P.100 x H.75 cm L.220 x P.100 x H.75 cm L.240 x P.100 x H.75 cm Ø 125 H 75 cm

Materials: metal frame, floor Ash.

Colours: Ash Natural bleached, dusty cocoa, tin grey or lacquered natural ash. Metal structure available in white, tin and black.

ADDITIONAL INFORMATION

Leadtime

<u>12 weeks +</u>