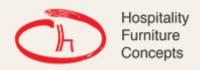

a or new combinations colors in subtle shades in open pore finish. Top in MDF veneered Ash painted or lacquered, basic metal structure with the possibility of central meeting. The collection includes a square, round and rectangular table.

#### Table size:

L.125 x P.125 x H.75 cm L.160 x P.90 x H.75 cm L.180 x P.90 x H.75 cm L.180 x P.90 x H.75 cm L.200 x P.100 x H.75 cm L.220 x P.100 x H.75 cm L.240 x P.100 x H.75 cm Ø 125 H 75 cm

Materials: metal frame, floor Ash.

Colours: Ash Natural bleached, dusty cocoa, tin grey or lacquered natural ash. Metal structure available in white, tin and black.















ADDITIONAL INFORMATION

Leadtime

<u>12 weeks +</u>

### **Brand Content**







### **Collections Book**



**Download 3D Models** 



### **Finishes**



# Metal Finishes

/iew





# Leather / Vinyl

/iev





<u>/iew</u>





# Leather / Vinyl

<u>view</u>







### Table Tops

/iew





### PU Seats / Ropes

/iev

A collection of imposing dining tables with a regular, rounded top and trestle legs reminiscent of workbenches and the archetypal table. Pleasantly minimal in look, they feature calibrated dimensions, striking textures and a manifest solidity. The colour range comes in different finishes, Ash bleached or dyed cocoa or new combinations colors in subtle shades in open pore finish. Top in MDF veneered Ash painted or lacquered, basic metal structure with the possibility of central meeting. The collection includes a square, round and rectangular table.

Table size:

L.125 x P.125 x H.75 cm L.160 x P.90 x H.75 cm L.180 x P.90 x H.75 cm L.200 x P.100 x H.75