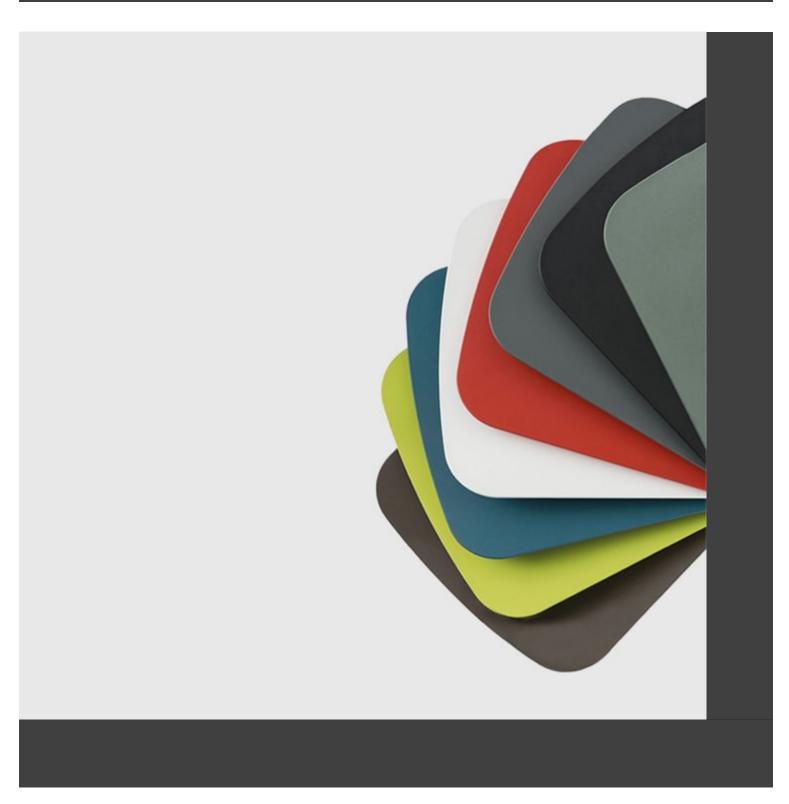

d, basic metal structure with the possibility of central meeting. The collection includes a square, round and rectangular table.

#### Table size:

L.125 x P.125 x H.75 cm L.160 x P.90 x H.75 cm L.180 x P.90 x H.75 cm L.180 x P.90 x H.75 cm L.200 x P.100 x H.75 cm L.220 x P.100 x H.75 cm L.240 x P.100 x H.75 cm Ø 125 H 75 cm

Materials: metal frame, floor Ash.

Colours: Ash Natural bleached, dusty cocoa, tin grey or lacquered natural ash. Metal structure available in white, tin and black.















ADDITIONAL INFORMATION

Leadtime

<u>12 weeks +</u>

### **Brand Content**







### **Collections Book**



**Download 3D Models** 



### **Finishes**



# Metal Finishes

/iew





# Leather / Vinyl

/iev





<u>/iew</u>





# Leather / Vinyl

<u>view</u>







### Table Tops

/iew





### PU Seats / Ropes

/iev

A collection of imposing dining tables with a regular, rounded top and trestle legs reminiscent of workbenches and the archetypal table. Pleasantly minimal in look, they feature calibrated dimensions, striking textures and a manifest solidity. The colour range comes in different finishes, Ash bleached or dyed cocoa or new combinations colors in subtle shades in open pore finish. Top in MDF veneered Ash painted or lacquered, basic metal structure with the possibility of central meeting. The collection includes a square, round and rectangular table.

Table size:

L.125 x P.125 x H.75 cm L.160 x P.90 x H.75 cm L.180 x P.90 x H.75 cm L.200 x P.100 x H.75 cm L.220 x P.100 x H.75 cm L.240 x P.100 x H.75 cm Ø 125 H 75 cm

Materials: metal frame, floor Ash.

Colours