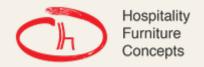

#### **AKY MET TABLE**

A collection of imposing dining tables with a regular, rounded top and trestle legs reminiscent of workbenches and the archetypal table. Pleasantly minimal in look, they feature calibrated dimensions, striking textures and a manifest solidity. The colour range comes in different finishes, Ash bleached or dyed cocoa or new combinations colors in subtle shades in open pore finish. Top in MDF veneered Ash painted or lacquered, basic metal structure with the possibility of central meeting. The collection includes a square, round and rectangular table.

#### Table size:

L.125 x P.125 x H.75 cm L.160 x P.90 x H.75 cm L.180 x P.90 x H.75 cm L.180 x P.90 x H.75 cm L.200 x P.100 x H.75 cm L.220 x P.100 x H.75 cm L.240 x P.100 x H.75 cm Ø 125 H 75 cm

Materials: metal frame, floor Ash.

Colours: Ash Natural bleached, dusty cocoa, tin grey or lacquered natural ash. Metal structure available in white, tin and black.

ADDITIONAL INFORMATION

Leadtime

<u>12 weeks +</u>