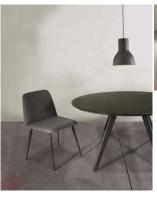

#### **AKY MET TABLE**

A collection of imposing dining tables with a regular, rounded top and trestle legs reminiscent of workbenches and the archetypal table. Pleasantly minimal in look, they feature calibrated dimensions, striking textures and a manifest solidity. The colour range comes in different finishes, Ash bleached or dyed cocoa or new combinations colors in subtle shades in open pore finish. Top in MDF veneered Ash painted or lacquered, basic metal structure with the possibility of central meeting. The collection includes a square, round and rectangular table.

### PU Seats / Ropes

/iev

A collection of imposing dining tables with a regular, rounded top and trestle legs reminiscent of workbenches and the archetypal table. Pleasantly minimal in look, they feature calibrated dimensions, striking textures and a manifest solidity. The colour range comes in different finishes, Ash bleached or dyed cocoa or new combinations colors in subtle shades in open pore finish. Top in MDF veneered Ash painted or lacquered, basic metal structure with the possibility of central meeting. The collection includes a square, round and rectangular table.