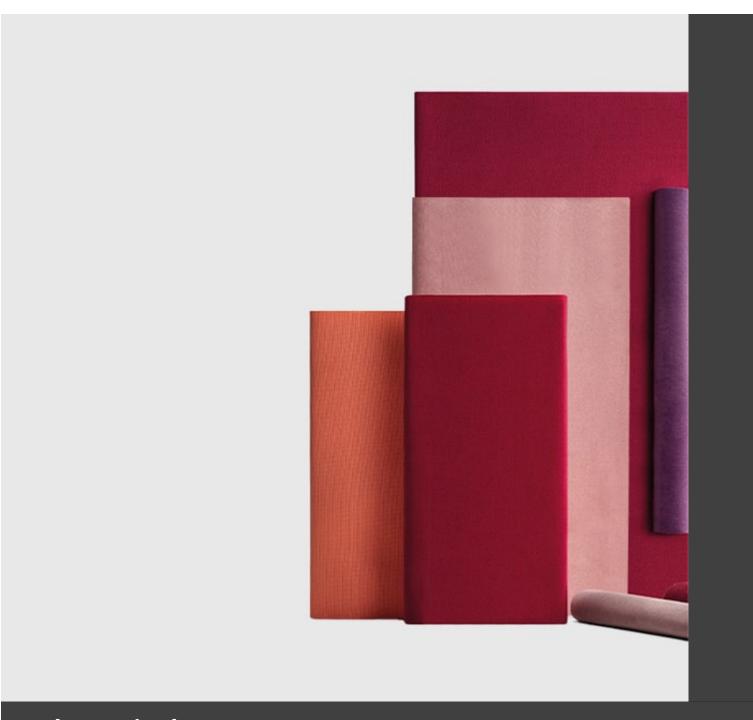

open pore finish. Top in MDF veneered Ash painted or lacquered, basic metal structure with the possibility of central meeting. The collection includes a square, round and rectangular table.

#### Table size:

L.125 x P.125 x H.75 cm L.160 x P.90 x H.75 cm L.180 x P.90 x H.75 cm L.180 x P.90 x H.75 cm L.200 x P.100 x H.75 cm L.220 x P.100 x H.75 cm L.240 x P.100 x H.75 cm Ø 125 H 75 cm

Materials: metal frame, floor Ash.

Colours: Ash Natural bleached, dusty cocoa, tin grey or lacquered natural ash. Metal structure available in white, tin and black.















ADDITIONAL INFORMATION

Leadtime

<u>12 weeks +</u>

### **Brand Content**







### **Collections Book**



**Download 3D Models** 



### **Finishes**



# Metal Finishes

/iew





# Leather / Vinyl

/iev





<u>/iew</u>





# Leather / Vinyl

<u>view</u>







### Table Tops

/iew





### PU Seats / Ropes

/iev

A collection of imposing dining tables with a regular, rounded top and trestle legs reminiscent of workbenches and the archetypal table. Pleasantly minimal in look, they feature calibrated dimensions, striking textures and a manifest solidity. The colour range comes in different finishes, Ash bleached or dyed cocoa or new combinations colors in subtle shades in open pore finish. Top in MDF veneered Ash painted or lacquered, basic metal structure with the possibility of central meeting. The collection includes a square, round and rectangular table.

Table size:

L.125 x P.125 x H.75 cm L.160 x P.90 x H.75 cm L.180 x P.90 x H.75 cm L.200 x P.100 x H.75 cm L.220 x P.100 x H.75 cm L.240 x P.100 x H.75