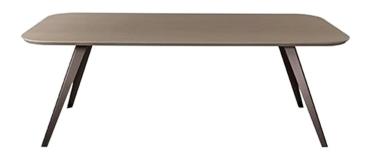

#### **AKY MET TABLE**

A collection of imposing dining tables with a regular, rounded top and trestle legs reminiscent of workbenches and the archetypal table. Pleasantly minimal in look, they feature calibrated dimensions, striking textures and a manifest solidity. The colour range comes in different finishes, Ash bleached or dyed cocoa or new combinations colors in subtle shades in open pore finish. Top in MDF veneered Ash painted or lacquered, basic metal structure with the possibility of central meeting. The collection includes a square, round and rectangular table.

#### Table size:

L.125 x P.125 x H.75 cm L.160 x P.90 x H.75 cm L.180 x P.90 x H.75 cm L.180 x P.90 x H.75 cm L.200 x P.100 x H.75 cm L.220 x P.100 x H.75 cm L.240 x P.100 x H.75 cm Ø 125 H 75 cm

Materials: metal frame, floor Ash.

Colours: Ash Natural bleached, dusty cocoa, tin grey or lacquered natural ash. Metal structure available in white, tin and black.

ADDITIONAL INFORMATION

Leadtime

<u>12 weeks +</u>