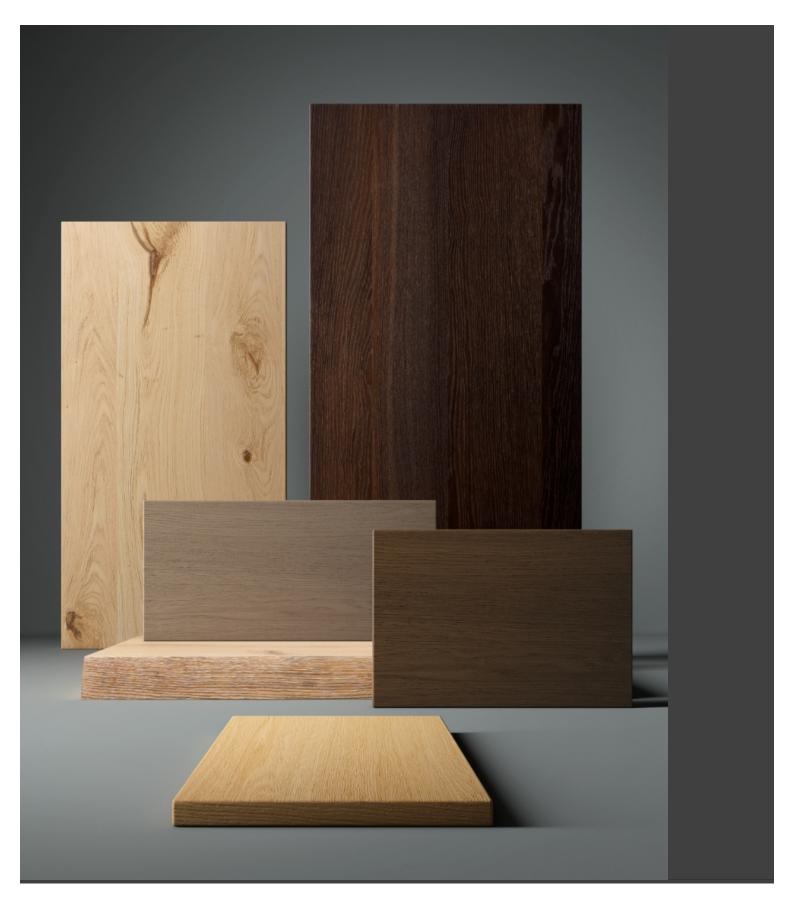

ed Ash painted or lacquered, basic metal structure with the possibility of central meeting. The collection includes a square, round and rectangular table.

#### Table size:

L.125 x P.125 x H.75 cm L.160 x P.90 x H.75 cm L.180 x P.90 x H.75 cm L.180 x P.90 x H.75 cm L.200 x P.100 x H.75 cm L.220 x P.100 x H.75 cm L.240 x P.100 x H.75 cm Ø 125 H 75 cm

Materials: metal frame, floor Ash.

Colours: Ash Natural bleached, dusty cocoa, tin grey or lacquered natural ash. Metal structure available in white, tin and black.















ADDITIONAL INFORMATION

Leadtime

<u>12 weeks +</u>

### **Brand Content**







### **Collections Book**



**Download 3D Models** 



### **Finishes**



# Metal Finishes

/iew





# Leather / Vinyl

/iev





<u>/iew</u>





# Leather / Vinyl

<u>view</u>







### Table Tops

/iew





### PU Seats / Ropes

/iev

A collection of imposing dining tables with a regular, rounded top and trestle legs reminiscent of workbenches and the archetypal table. Pleasantly minimal in look, they feature calibrated dimensions, striking textures and a manifest solidity. The colour range comes in different finishes, Ash bleached or dyed cocoa or new combinations colors in subtle shades in open pore finish. Top in MDF veneered Ash painted or lacquered, basic metal structure with the possibility of central meeting. The collection includes a square, round and rectangular table.

Table size:

L.125 x P.125 x H.75 cm L.160 x P.90 x H.75 cm L.180 x P.90 x H.75 cm L.200 x P.100 x H.75 cm L.220 x P.100 x H.75 cm L.240 x P.100 x H.75 cm Ø 125 H 75 cm

Materials: metal