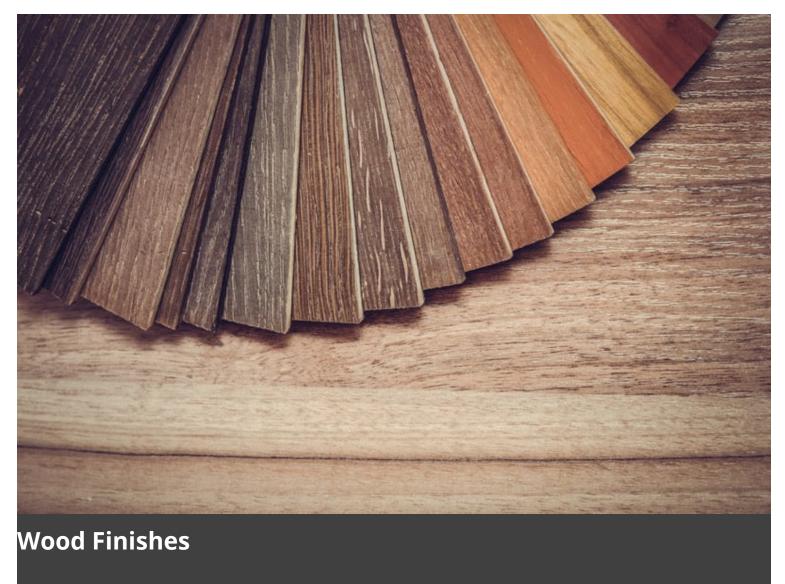

subtle shades in open pore finish. Top in MDF veneered Ash painted or lacquered, basic metal structure with the possibility of central meeting. The collection includes a square, round and rectangular table.

#### Table size:

L.125 x P.125 x H.75 cm L.160 x P.90 x H.75 cm L.180 x P.90 x H.75 cm L.180 x P.90 x H.75 cm L.200 x P.100 x H.75 cm L.220 x P.100 x H.75 cm L.240 x P.100 x H.75 cm Ø 125 H 75 cm

Materials: metal frame, floor Ash.

Colours: Ash Natural bleached, dusty cocoa, tin grey or lacquered natural ash. Metal structure available in white, tin and black.















ADDITIONAL INFORMATION

Leadtime

<u>12 weeks +</u>

### **Brand Content**







### **Collections Book**



**Download 3D Models** 



### **Finishes**



# Metal Finishes

/iew





# Leather / Vinyl

/iev





<u>/iew</u>





# Leather / Vinyl

<u>view</u>







### Table Tops

/iew





### PU Seats / Ropes

/iev

A collection of imposing dining tables with a regular, rounded top and trestle legs reminiscent of workbenches and the archetypal table. Pleasantly minimal in look, they feature calibrated dimensions, striking textures and a manifest solidity. The colour range comes in different finishes, Ash bleached or dyed cocoa or new combinations colors in subtle shades in open pore finish. Top in MDF veneered Ash painted or lacquered, basic metal structure with the possibility of central meeting. The collection includes a square, round and rectangular table.

Table size:

L.125 x P.125 x H.75 cm L.160 x P.90 x H.75 cm L.180 x P.90 x H.75 cm L.200 x P.100 x H.75 cm L.220 x P.100 x H.75 cm L.2