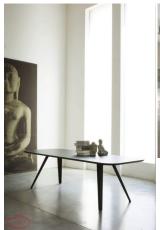

### PU Seats / Ropes

/iev

A collection of imposing dining tables with a regular, rounded top and trestle legs reminiscent of workbenches and the archetypal table. Pleasantly minimal in look, they feature calibrated dimensions, striking textures and a manifest solidity. The colour range comes in different finishes, Ash bleached or dyed cocoa or new combinations colors in subtle shades in open pore finish. Top in MDF veneered Ash painted or lacquered, basic metal structure with the possibility of central meeting. The collection includes a square, round and rectangular table.

Table size:

L.125 x P.125 x H.75 cm L.160 x P.90 x H.75 cm L.180 x P.90 x H.75 cm L.200 x P.100 x H.75 cm L.220 x P.100 x H.75 cm L.240 x P.100 x H.75 cm Ø 125 H 75 cm

Materials: metal frame, floor Ash.

Colours: Ash Natural bleached, dusty cocoa, tin grey or lacquered natural ash. Metal structure available in white, tin and black.

**BRAND** 