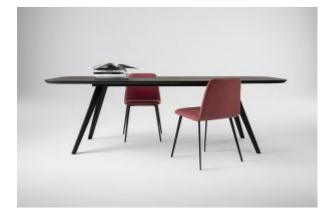

AKY MET

A collection of imposing dining tables with a regular, rounded top and trestle legs reminiscent of workbenches and the archetypal table. Pleasantly minimal in look, they feature calibrated dimensions, striking textures and a manifest solidity. The colour range comes in different finishes: natural ash, bleached ash, cocoa-stained with an open pore finish, and new colour combinations in pastel shades. The top is in ash-veneered MDF, and the frame in solid ash. The collection includes a square, round and rectangular table.

#### **DESCRIPTION:**

Fixed table with metal base and ash, marble or glass ceramic top.