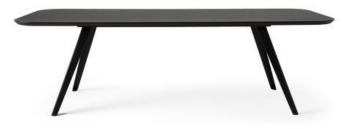

#### **DESCRIPTION:**

Fixed table with metal base and ash, marble or glass ceramic top.

### **DESCRIPTION:**

Fixed table with metal base and ash, marble or glass ceramic top.