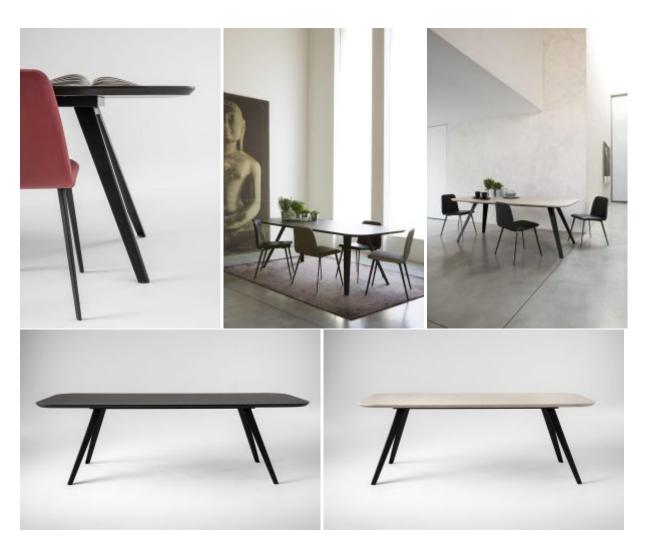

#### **DESCRIPTION:**

Fixed table with metal base and ash, marble or glass ceramic top.

### **DESCRIPTION:**

Fixed table with metal base and ash, marble or glass ceramic top.