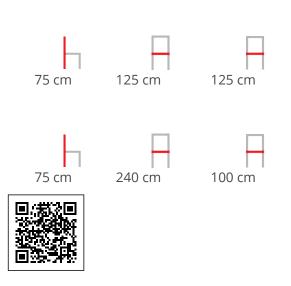

#### Dimensions

ADDITIONAL INFORMATION

Traba Colours (Metal)

<u>Antracite, Black, Bordeaux, Bronze Brown, Dark Green, Sage Green, Taupe,</u> <u>White</u>

**Brand Content** 

Hospitality Furniture Concepts

In-Out | Side CATALOGUE \_new

#### Dimensions

BRAND