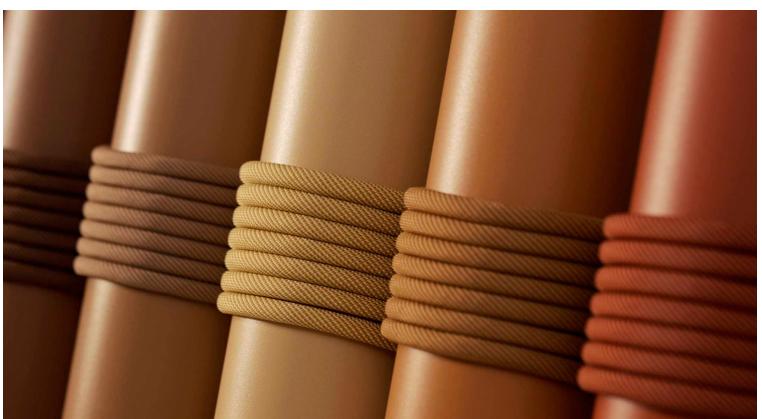

### PU Seats / Ropes

A collection of imposing dining tables with a regular, rounded top and trestle legs reminiscent of workbenches and the archetypal table. Pleasantly minimal in look, they feature calibrated dimensions, striking textures and a manifest solidity. The colour range comes in different finishes: natural ash, bleached ash, cocoa-stained with an open pore finish, and new colour combinations in pastel shades. The top is in ash-veneered MDF, and the frame in solid ash. The collection includes a square, round and rectangular table.