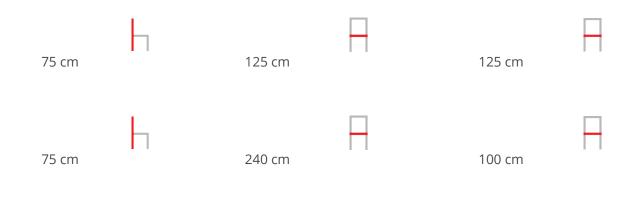

#### Dimensions

ADDITIONAL INFORMATION

Traba Colours (Metal)

<u>Antracite, Black, Bordeaux, Bronze Brown, Dark Green, Sage Green, Taupe,</u> <u>White</u>

**Brand Content** 

Hospitality Furniture Concepts

In-Out | Side CATALOGUE \_new

#### Dimensions

BRAND