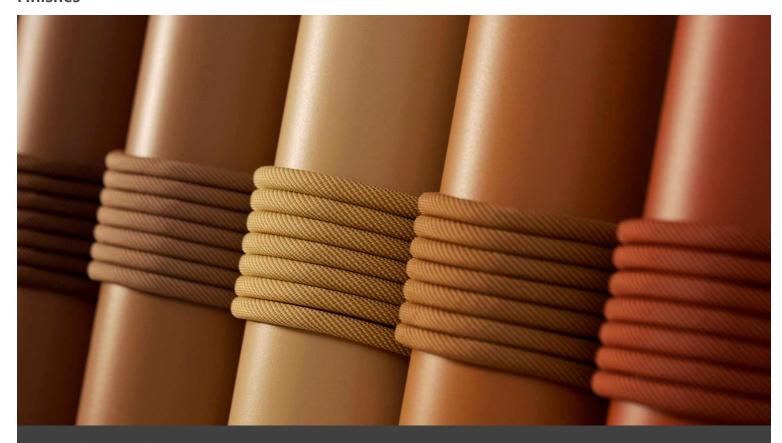

# PU Seats / Ropes

/iev

Newcomer in the Aky Contract collection: The Aky stool, available in three different heights, completes the collection, making it perfect for turnkey projects in the contract sector. Like the collection's tables, the Aky stools are supported by legs that meet at the centre, giving a sense of tapering lightness. The round wooden seat is also available in an upholstered padded version featuring a coloured central button.