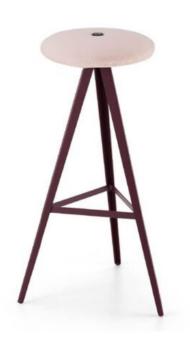

#### **AKY STOOL IM**

Newcomer in the Aky Contract collection: The Aky stool, available in three different heights, completes the collection, making it perfect for turnkey projects in the contract sector. Like the collection's tables, the Aky stools are supported by legs that meet at the centre, giving a sense of tapering lightness. The round wooden seat is also available in an upholstered padded version featuring a coloured central button.

### **DESCRIPTION:**

Base in painted metal, seat in solid ash, removable upholstered cover in fabric. Available in three heights.