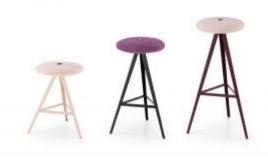

#### **AKY STOOL IM**

Newcomer in the Aky Contract collection: The Aky stool, available in three different heights, completes the collection, making it perfect for turnkey projects in the contract sector. Like the collection's tables, the Aky stools are supported by legs that meet at the centre, giving a sense of tapering lightness. The round wooden seat is also available in an upholstered padded version featuring a coloured central button.

# PU Seats / Ropes

/iev

Newcomer in the Aky Contract collection: The Aky stool, available in three different heights, completes the collection, making it perfect for turnkey projects in the contract sector. Like the collection's tables, the Aky stools are supported by legs that meet at the centre, giving a sense of tapering lightness. The round wooden seat is also available in an upholstered padded version featuring a coloured central button.