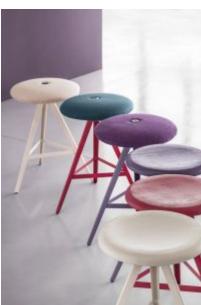

#### **AKY STOOL IM**

Newcomer in the Aky Contract collection: The Aky stool, available in three different heights, completes the collection, making it perfect for turnkey projects in the contract sector. Like the collection's tables, the Aky stools are supported by legs that meet at the centre, giving a sense of tapering lightness. The round wooden seat is also available in an upholstered padded version featuring a coloured central button.

# PU Seats / Ropes

/iev

Newcomer in the Aky Contract collection: The Aky stool, available in three different heights, completes the collection, making it perfect for turnkey projects in the contract sector. Like the collection's tables, the Aky stools are supported by legs that meet at the centre, giving a sense of tapering lightness. The round wooden seat is also available in an upholstered padded version featuring a coloured central button.