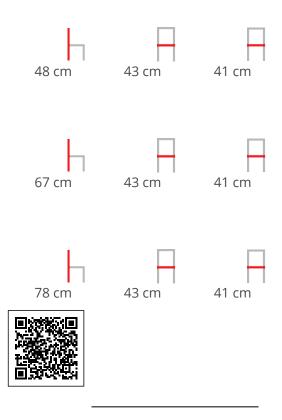

#### **AKY STOOL IM**

Newcomer in the Aky Contract collection: The Aky stool, available in three different heights, completes the collection, making it perfect for turnkey projects in the contract sector. Like the collection's tables, the Aky stools are supported by legs that meet at the centre, giving a sense of tapering lightness. The round wooden seat is also available in an upholstered padded version featuring a coloured central button.

### **DESCRIPTION:**

Base in painted metal, seat in solid ash, removable upholstered cover in fabric. Available in three heights.

### **Dimensions**





ADDITIONAL INFORMATION

## Traba Colours (Metal)

Antracite, Black, Bordeaux, Bronze Brown, Dark Green, Sage Green, Taupe, White













# **Brand Content**



<u>In-Out | Side CATALOGUE \_new</u>





## **Collections Book**



**Download 3D Models** 



# **Finishes**



# Metal Finishes

/iew





# Leather / Vinyl

/iev





<u>/iew</u>





# Leather / Vinyl

<u>view</u>







# Table Tops

/iew





# PU Seats / Ropes

/iev

Newcomer in the Aky Contract collection: The Aky stool, available in three different heights, completes the collection, making it perfect for turnkey projects in the contract sector. Like the collection's tables, the Aky stools are supported by legs that meet at the centre, giving a sense of tapering lightness. The round wooden seat is also available in