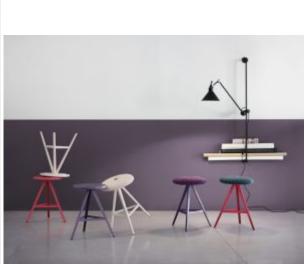

#### **AKY STOOL IM**

Newcomer in the Aky Contract collection: The Aky stool, available in three different heights, completes the collection, making it perfect for turnkey projects in the contract sector. Like the collection's tables, the Aky stools are supported by legs that meet at the centre, giving a sense of tapering lightness. The round wooden seat is also available in an upholstered padded version featuring a coloured central button.

# PU Seats / Ropes

/iev

Newcomer in the Aky Contract collection: The Aky stool, available in three different heights, completes the collection, making it perfect for turnkey projects in the contract sector. Like the collection's tables, the Aky stools are supported by legs that meet at the centre, giving a sense of tapering lightness. The round wooden seat is also available in an upholstered padded version featuring a coloured central button.