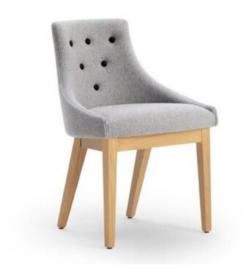

## ALBERT ONE SCL

**DESIGN: WERTHER TOFFOLONI** 

MEASURE (cm):

height 79 seat height 48 depth 55 width 54

# **Brand Content**

**DESIGN: WERTHER TOFFOLONI** 

MEASURE (cm):

height 79 seat height 48 depth 55 width 54

**BRAND** 