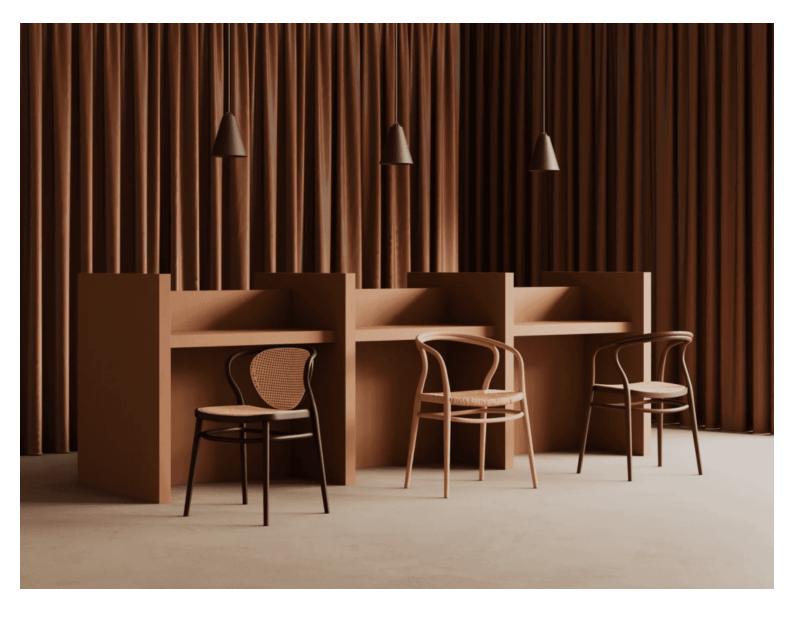

#### ALDO A-1070

It was the Paged furniture factory that commissioned us to design Aldo. Jadwiga Husarska-Sobina had already created several award-winning chairs (X-Chair, Boomerango, Polonia). Aldo itself is the 50th chair in Jadwiga's portfolio.

Aldo owes its distinctiveness to the properties of beech wood. The chair has been designed in such a way, that the legs and the backrest be made from a single piece of wood. At the same time, the seats are easily stackable. In this way, the furniture occupies little space when not used, allowing the maintenance personnel to clean the surfaces in a comfortable way and save space when being transported. It is of particular significance in the case of designing products for contract markets.

Aldo owes its distinctiveness to the properties of beech wood. The chair has been designed in such a way, that the legs and the backrest be made from a single piece of wood. At the same time, the seats are easily stackable. In this way, the furniture occupies little space when not used, allowing the maintenance personnel to clean the surfaces in a comfortable way and save space when being transported. It is of particular significance in the case of designing products for contract

markets.
Dimensions
830 mm
490 mm
540 mm
460 mm

BRAND