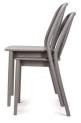

#### ALDO A-1070

It was the Paged furniture factory that commissioned us to design Aldo. Jadwiga Husarska-Sobina had already created several award-winning chairs (X-Chair, Boomerango, Polonia). Aldo itself is the 50th chair in Jadwiga's portfolio.

Aldo owes its distinctiveness to the properties of beech wood. The chair has been designed in such a way, that the legs and the backrest be made from a single piece of wood. At the same time, the seats are easily stackable. In this way, the furniture occupies little space when not used, allowing the maintenance personnel to clean the surfaces in a comfortable way and save space when being transported. It is of particular significance in the case of designing products for contract markets.

GALLERY

--->

aldo-paged-1 aldo-paged-3 aldo-paged-2

**Brand Content** 

**Paged Catalogue** 

**Download Catalogue** 

It was the Paged furniture factory that commissioned us to design Aldo. Jadwiga Husarska-Sobina had already created several award-winning chairs (X-Chair, Boomerango, Polonia). Aldo itself is the 50th chair in Jadwiga's portfolio.

Aldo owes its distinctiveness to the properties of beech wood. The chair has been designed in such a way, that the legs and the backrest be made from a single piece of wood. At the same time, the seats are easily stackable. In this way, the furniture occupies little space when not used, allowing the maintenance personnel to clean the surfaces in a comfortable way and save space when being transported. It is of particular significance in the case of designing products for contract

markets.
Dimensions
830 mm
490 mm
540 mm
460 mm

BRAND