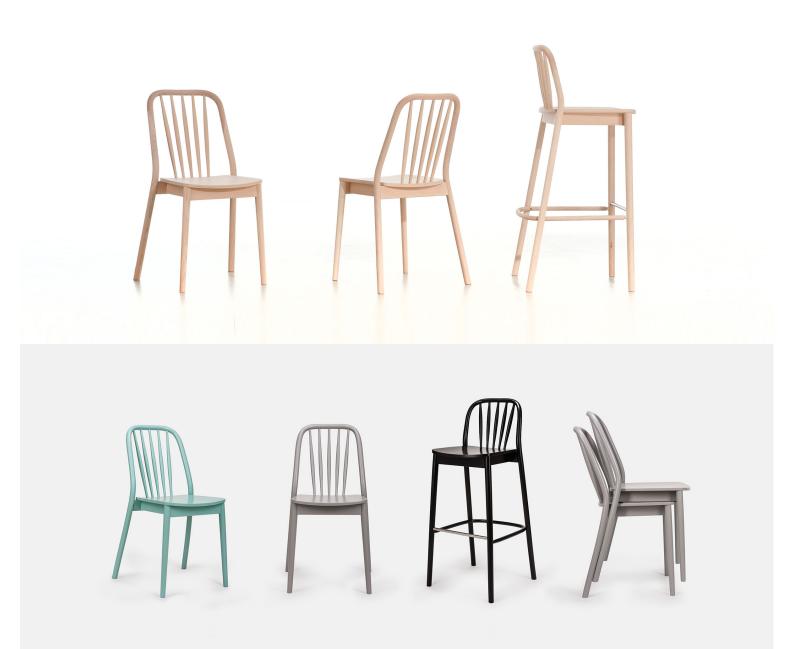

#### ALDO A-1070

It was the Paged furniture factory that commissioned us to design Aldo. Jadwiga Husarska-Sobina had already created several award-winning chairs (X-Chair, Boomerango, Polonia). Aldo itself is the 50th chair in Jadwiga's portfolio.

Aldo owes its distinctiveness to the properties of beech wood. The chair has been designed in such a way, that the legs and the backrest be made from a single piece of wood. At the same time, the seats are easily stackable. In this way, the furniture occupies little space when not used, allowing the maintenance personnel to clean the surfaces in a comfortable way and save space when being transported. It is of particular significance in the case of designing products for contract markets.

Aldo owes its distinctiveness to the properties of beech wood. The chair has been designed in such a way, that the legs and the backrest be made from a single piece of wood. At the same time, the seats are easily stackable. In this way, the furniture occupies little space when not used, allowing the maintenance personnel to clean the surfaces in a comfortable way and save space when being transported. It is of particular significance in the case of designing products for contract

markets.
Dimensions
830 mm
490 mm
540 mm
460 mm

BRAND