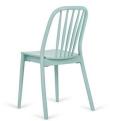

#### ALDO A-1070

It was the Paged furniture factory that commissioned us to design Aldo. Jadwiga Husarska-Sobina had already created several award-winning chairs (X-Chair, Boomerango, Polonia). Aldo itself is the 50th chair in Jadwiga's portfolio.

Aldo owes its distinctiveness to the properties of beech wood. The chair has been designed in such a way, that the legs and the backrest be made from a single piece of wood. At the same time, the seats are easily stackable. In this way, the furniture occupies little space when not used, allowing the maintenance personnel to clean the surfaces in a comfortable way and save space when being transported. It is of particular significance in the case of designing products for contract markets.