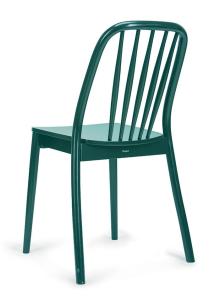

#### ALDO A-1070

It was the Paged furniture factory that commissioned us to design Aldo. Jadwiga Husarska-Sobina had already created several award-winning chairs (X-Chair, Boomerango, Polonia). Aldo itself is the 50th chair in Jadwiga's portfolio.

Aldo owes its distinctiveness to the properties of beech wood. The chair has been designed in such a way, that the legs and the backrest be made from a single piece of wood. At the same time, the seats are easily stackable. In this way, the furniture occupies little space when not used, allowing the maintenance personnel to clean the surfaces in a comfortable way and save space when being transported. It is of particular significance in the case of designing products for contract markets.

Aldo owes its distinctiveness to the properties of beech wood. The chair has been designed in such a way, that the legs and the backrest be made from a single piece of wood. At the same time, the seats are easily stackable. In this way, the furniture occupies little space when not used, allowing the maintenance personnel to clean the surfaces in a comfortable way and save space when being transported. It is of particular significance in the case of designing products for contract

markets.
Dimensions
830 mm
490 mm
540 mm
460 mm

BRAND