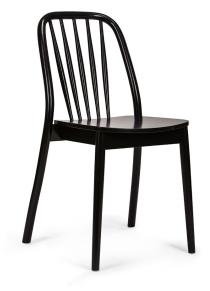

#### ALDO A-1070

It was the Paged furniture factory that commissioned us to design Aldo. Jadwiga Husarska-Sobina had already created several award-winning chairs (X-Chair, Boomerango, Polonia). Aldo itself is the 50th chair in Jadwiga's portfolio.

Aldo owes its distinctiveness to the properties of beech wood. The chair has been designed in such a way, that the legs and the backrest be made from a single piece of wood. At the same time, the seats are easily stackable. In this way, the furniture occupies little space when not used, allowing the maintenance personnel to clean the surfaces in a comfortable way and save space when being transported. It is of particular significance in the case of designing products for contract markets.

Aldo owes its distinctiveness to the properties of beech wood. The chair has been designed in such a way, that the legs and the backrest be made from a single piece of wood. At the same time, the seats are easily stackable. In this way, the furniture occupies little space when not used, allowing the maintenance personnel to clean the surfaces in a comfortable way and save space when being transported. It is of particular significance in the case of designing products for contract

markets.
Dimensions
830 mm
490 mm
540 mm
460 mm

BRAND