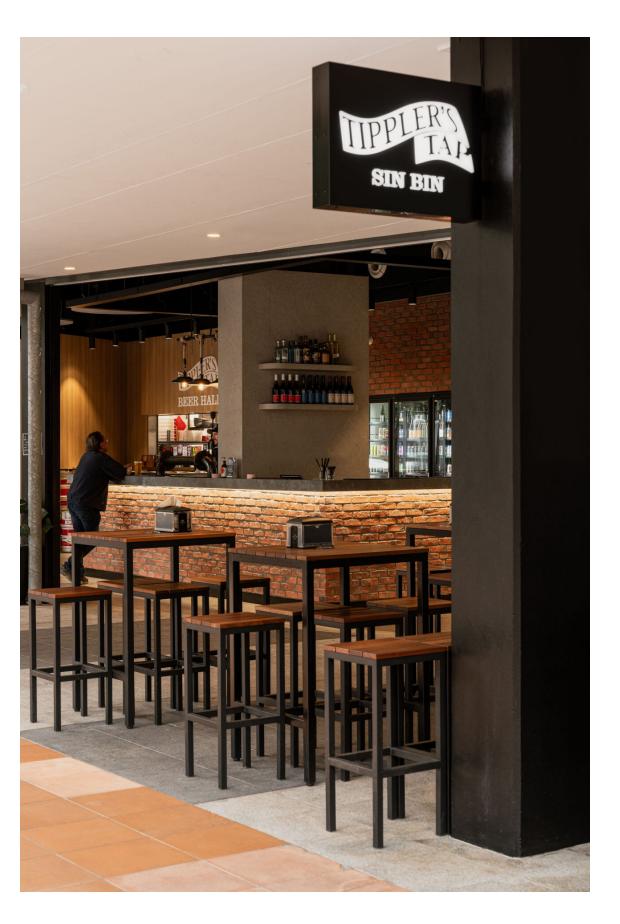

Alfresco\_-\_Setting\_Zaneti\_Insitu\_Sprout\_S4216-DW\_RES 240813\_ALFRESCO\_01\_4K 0J2A7231-scaled Tipplers-Tap-Brisbane-Inner-North3 Tipplers-Tap-Brisbane-Inner-North5 Slide Slide Slide Slide Slide

No Beer Garden would be complete without this style of table. With frames constructed from fully Galvanised Steel, the table and 4 matching stools are topped with Hardwood - making it incredibly strong. It is also resistant to whatever the outdoor elements (and customers or even friends alike) may put it through.