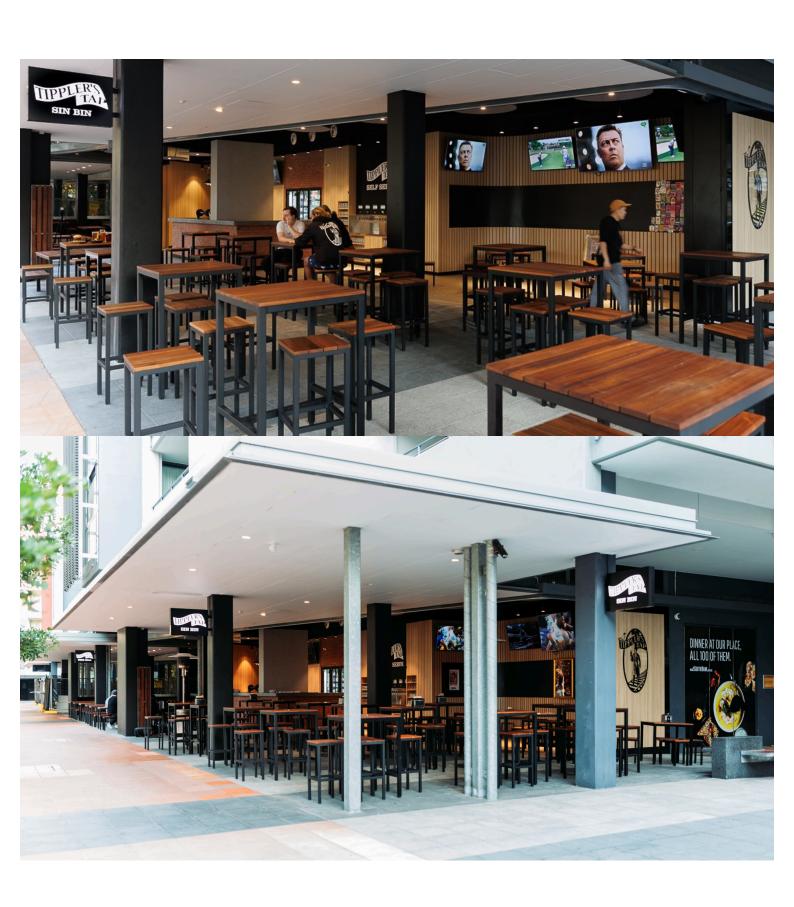

Alfresco\_-\_Setting\_Zaneti\_Insitu\_Sprout\_S4216-DW\_RES 240813\_ALFRESCO\_01\_4K 0J2A7231-scaled Tipplers-Tap-Brisbane-Inner-North3 Tipplers-Tap-Brisbane-Inner-North5 Slide Slide Slide Slide Slide

No Beer Garden would be complete without this style of table. With frames constructed from fully Galvanised Steel, the table and 4 matching stools are topped with Hardwood - making it incredibly strong. It is also resistant to whatever the outdoor elements (and customers or even friends alike) may put it through.