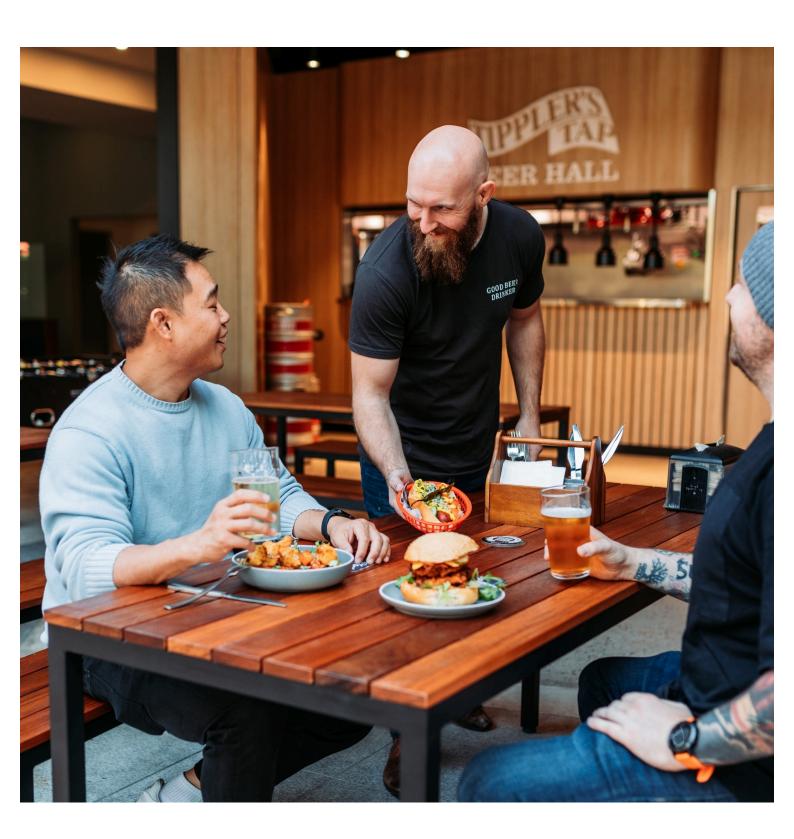

No Beer Garden would be complete without this style of table. With frames constructed from fully Galvanised Steel, the table and 4 matching stools are topped with Hardwood - making it incredibly strong. It is also resistant to whatever the outdoor elements (and customers or even friends alike) may put it through.

We can provide these with wheels at one end of the table to allow for convenient movability