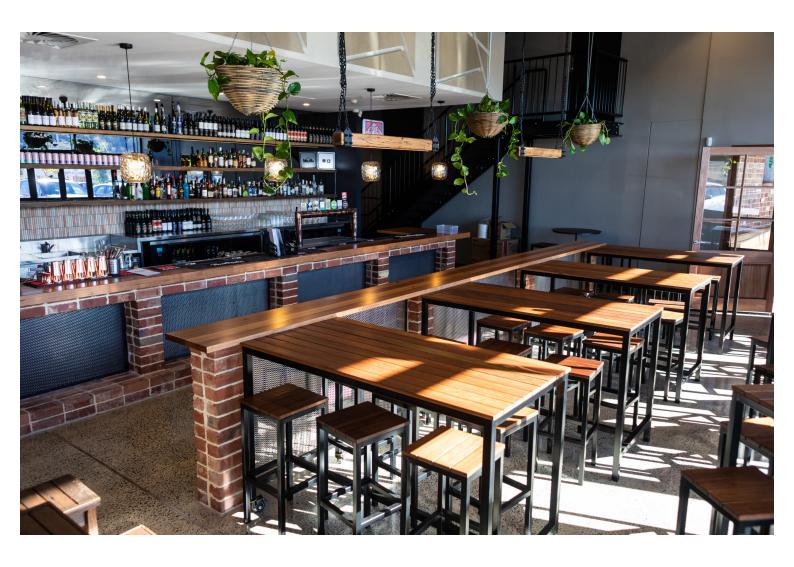

No Beer Garden would be complete without this style of table. With frames constructed from fully Galvanised Steel, the table and 4 matching stools are topped with Hardwood - making it incredibly strong. It is also resistant to whatever the outdoor elements (and customers or even friends alike) may put it through.

We can provide these with wheels at one end of the table to allow for convenient movability