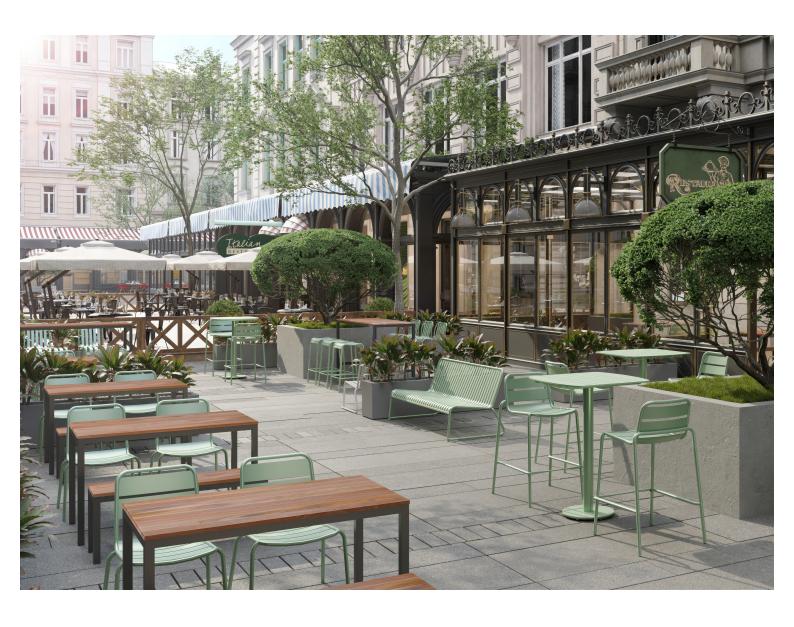

#### ALFRESCO OUTDOOR BAR TABLE

Introducing the Alfresco Table – a minimalist marvel that effortlessly blends durability and style. With a sleek steel frame supporting a slatted timber seat, this table adds a touch of contemporary elegance to any space.

Versatile and timeless, the Alfresco Table is designed for modern living. Choose simplicity, choose sophistication – choose Alfresco.

A beautifully-crafted outdoor piece made from sturdy timber slats and an alluring black powder coat frame, is the ideal accompaniment for pubs, restaurants, and beer gardens alike.

Our new Outdoor settings are constructed from steel tubing that has been galvanised (application of a protective zinc coating to prevent rust), and finished in a trending matte black powder coat as standard. It's hardwearing and low maintenance making it ideal for outdoor furniture use.

No Beer Garden would be complete without this style of table. With frames constructed from fully Galvanised Steel, the table and 4 matching stools are topped with Hardwood - making it incredibly strong. It is also resistant to whatever the outdoor elements (and customers or even friends alike) may put it through.