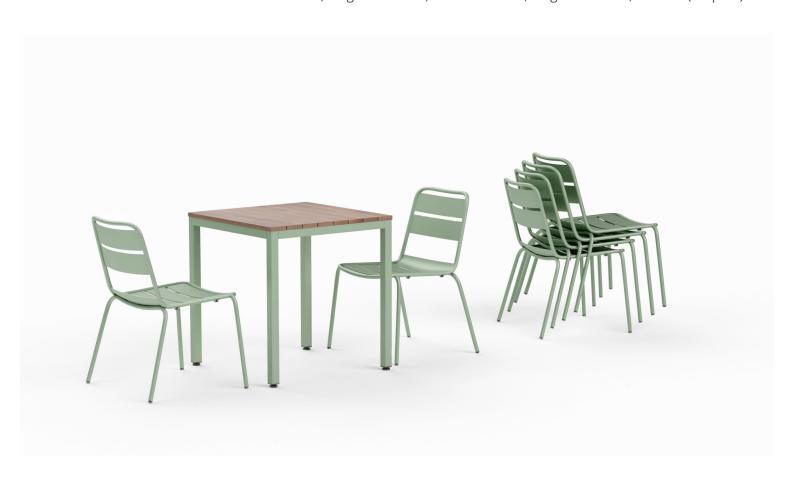

Our new Outdoor settings are constructed from steel tubing that has been galvanised (application of a protective zinc coating to prevent rust), and finished in a trending matte black powder coat as standard. It's hardwearing and low maintenance making it ideal for outdoor furniture use.

No Beer Garden would be complete without this style of table. With frames constructed from fully Galvanised Steel, the table and 4 matching stools are topped with Hardwood - making it incredibly strong. It is also resistant to whatever the outdoor elements (and customers or even friends alike) may put it through.