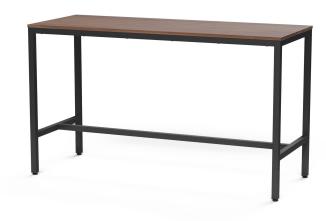

#### ALFRESCO OUTDOOR BAR TABLE

Introducing the Alfresco Table – a minimalist marvel that effortlessly blends durability and style. With a sleek steel frame supporting a slatted timber seat, this table adds a touch of contemporary elegance to any space.

Versatile and timeless, the Alfresco Table is designed for modern living. Choose simplicity, choose sophistication – choose Alfresco.

A beautifully-crafted outdoor piece made from sturdy timber slats and an alluring black powder coat frame, is the ideal accompaniment for pubs, restaurants, and beer gardens alike.

No Beer Garden would be complete without this style of table. With frames constructed from fully Galvanised Steel, the table and 4 matching stools are topped with Hardwood - making it incredibly strong. It is also resistant to whatever the outdoor elements (and customers or even friends alike) may put it through.