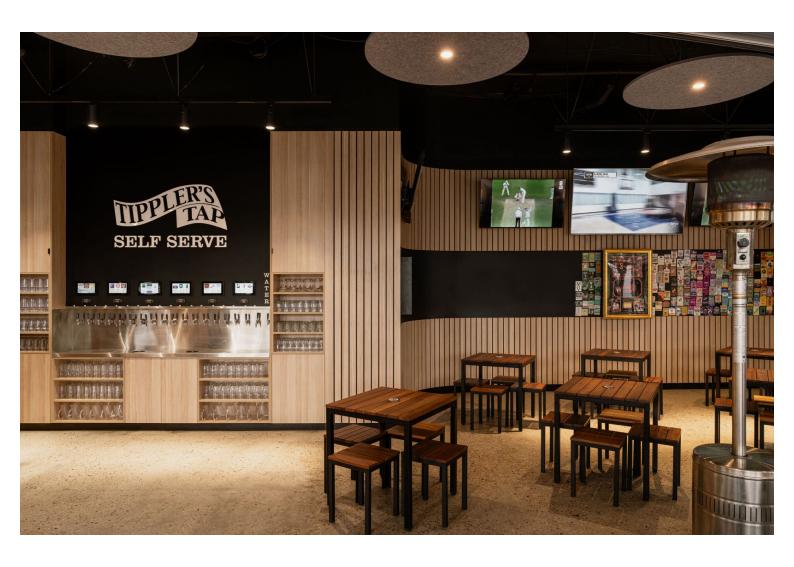

Alfresco\_-\_Setting\_Zaneti\_Insitu\_Sprout\_S4216-DW\_RES 240813\_ALFRESCO\_01\_4K 0J2A7231-scaled Tipplers-Tap-Brisbane-Inner-North3 Tipplers-Tap-Brisbane-Inner-North5 Slide Slide Slide Slide Slide

No Beer Garden would be complete without this style of table. With frames constructed from fully Galvanised Steel, the table and 4 matching stools are topped with Hardwood - making it incredibly strong. It is also resistant to whatever the outdoor elements (and customers or even friends alike) may put it through.