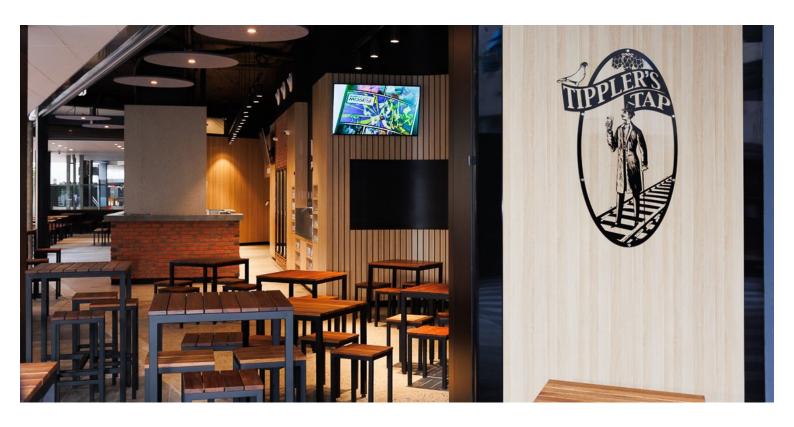

No Beer Garden would be complete without this style of table. With frames constructed from fully Galvanised Steel, the table and 4 matching stools are topped with Hardwood - making it incredibly strong. It is also resistant to whatever the outdoor elements (and customers or even friends alike) may put it through.

We can provide these with wheels at one end of the table to allow for convenient movability