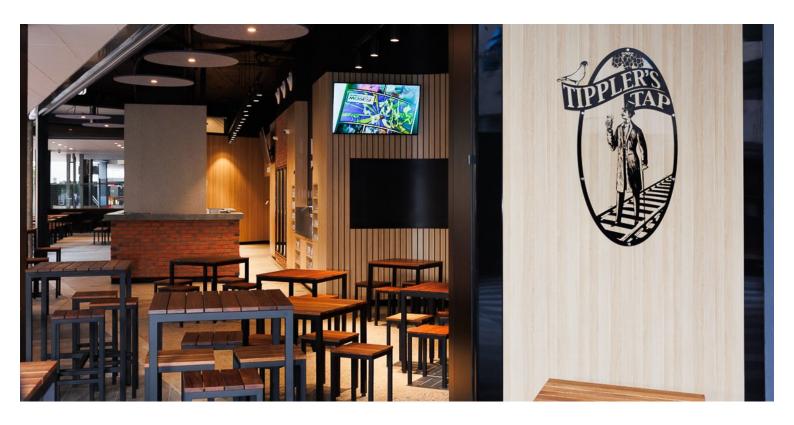

#### ALFRESCO OUTDOOR STOOL BAR SETTING

A beautifully-crafted outdoor piece made from sturdy timber slats and an alluring black powder coat frame, is the ideal accompaniment for pubs, restaurants, and beer gardens alike.

Its understated elegance makes it an excellent choice for both casual and upscale environments, providing a comfortable seating area that's perfect for enjoying alfresco meals or drinks in the great outdoors!

No Beer Garden would be complete without this 3 piece setting. With frames constructed from fully Galvanised Steel, the table and 4 matching stools are topped with Hardwood - making it incredibly strong. It is also resistant to whatever the outdoor elements (and customers or even friends alike) may put it through.