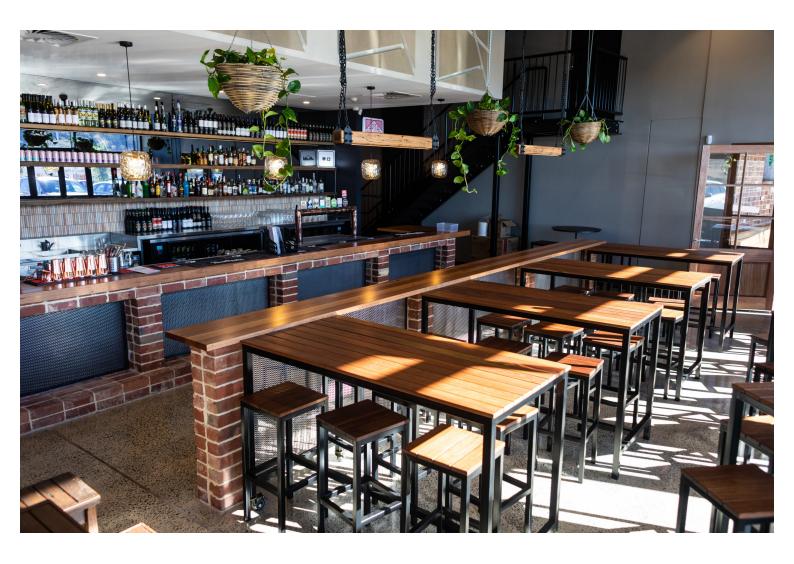

#### ALFRESCO OUTDOOR STOOL BAR SETTING

A beautifully-crafted outdoor piece made from sturdy timber slats and an alluring black powder coat frame, is the ideal accompaniment for pubs, restaurants, and beer gardens alike.

Its understated elegance makes it an excellent choice for both casual and upscale environments, providing a comfortable seating area that's perfect for enjoying alfresco meals or drinks in the great outdoors!

Available as stand-alone tables in both dining and bar heights, or as settings with matching bench or stool seats.

**Size:** Custom option also available - Refer to below for typical configurations.
Can be custom made to non-specified dimensions.

No Beer Garden would be complete without this 3 piece setting. With frames constructed from fully Galvanised Steel, the table and 4 matching stools are topped with Hardwood - making it incredibly strong. It is also resistant to whatever the outdoor elements (and customers or even friends alike) may put it through.