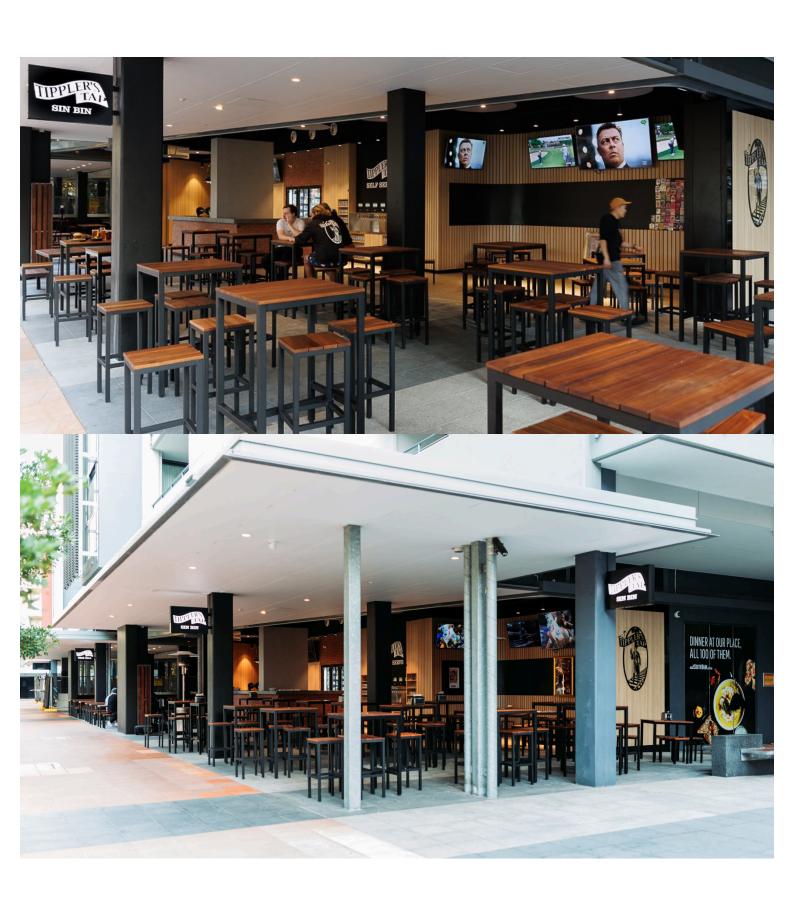

#### ALFRESCO OUTDOOR STOOL BAR SETTING

A beautifully-crafted outdoor piece made from sturdy timber slats and an alluring black powder coat frame, is the ideal accompaniment for pubs, restaurants, and beer gardens alike.

Its understated elegance makes it an excellent choice for both casual and upscale environments, providing a comfortable seating area that's perfect for enjoying alfresco meals or drinks in the great outdoors!

No Beer Garden would be complete without this 3 piece setting. With frames constructed from fully Galvanised Steel, the table and 4 matching stools are topped with Hardwood - making it incredibly strong. It is also resistant to whatever the outdoor elements (and customers or even friends alike) may put it through.

# We can provide these with wheels at one end of the table to allow for convenient movability