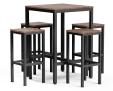

#### ALFRESCO OUTDOOR STOOL BAR SETTING

A beautifully-crafted outdoor piece made from sturdy timber slats and an alluring black powder coat frame, is the ideal accompaniment for pubs, restaurants, and beer gardens alike.

Its understated elegance makes it an excellent choice for both casual and upscale environments, providing a comfortable seating area that's perfect for enjoying alfresco meals or drinks in the great outdoors!

Available as stand-alone tables in both dining and bar heights, or as settings with matching bench or stool seats.

**Size:** Custom option also available - Refer to below for typical configurations.
Can be custom made to non-specified dimensions.

No Beer Garden would be complete without this 3 piece setting. With frames constructed from fully Galvanised Steel, the table and 4 matching stools are topped with Hardwood - making it incredibly strong. It is also resistant to whatever the outdoor elements (and customers or even friends alike) may put it through.