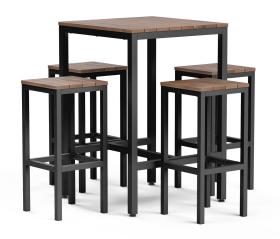

#### ALFRESCO OUTDOOR STOOL BAR SETTING

A beautifully-crafted outdoor piece made from sturdy timber slats and an alluring black powder coat frame, is the ideal accompaniment for pubs, restaurants, and beer gardens alike.

No Beer Garden would be complete without this 3 piece setting. With frames constructed from fully Galvanised Steel, the table and 4 matching stools are topped with Hardwood - making it incredibly strong. It is also resistant to whatever the outdoor elements (and customers or even friends alike) may put it through.