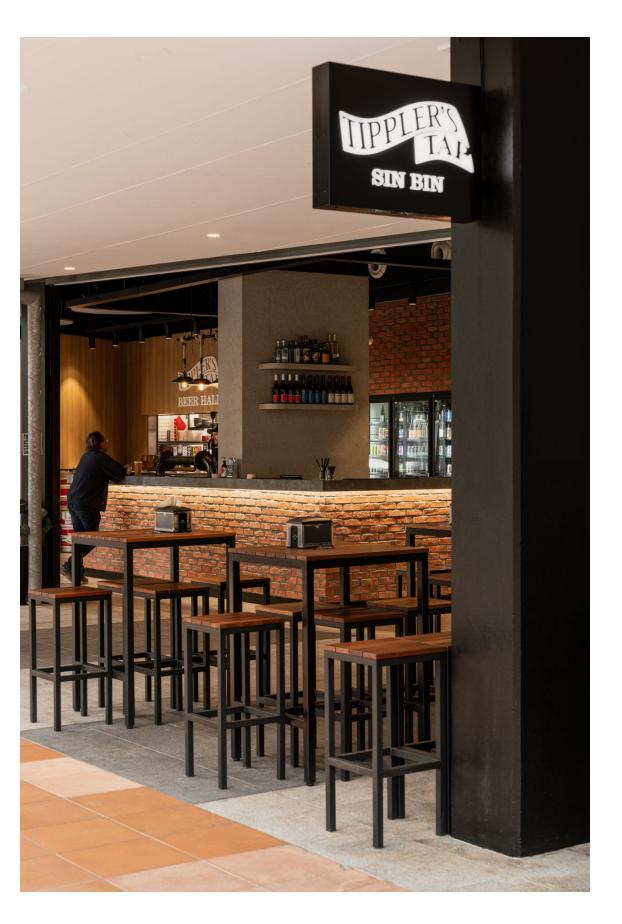

#### ALFRESCO OUTDOOR STOOL BAR SETTING

A beautifully-crafted outdoor piece made from sturdy timber slats and an alluring black powder coat frame, is the ideal accompaniment for pubs, restaurants, and beer gardens alike.

Its understated elegance makes it an excellent choice for both casual and upscale environments, providing a comfortable seating area that's perfect for enjoying alfresco meals or drinks in the great outdoors!

No Beer Garden would be complete without this 3 piece setting. With frames constructed from fully Galvanised Steel, the table and 4 matching stools are topped with Hardwood - making it incredibly strong. It is also resistant to whatever the outdoor elements (and customers or even friends alike) may put it through.