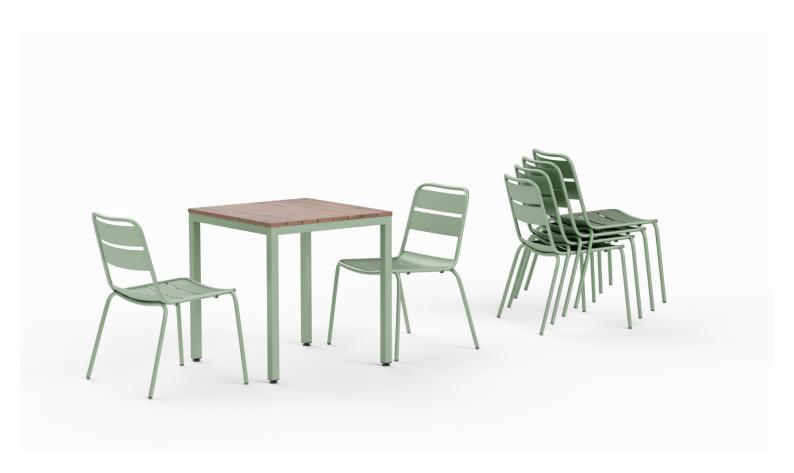

#### ALFRESCO OUTDOOR STOOL BAR SETTING

A beautifully-crafted outdoor piece made from sturdy timber slats and an alluring black powder coat frame, is the ideal accompaniment for pubs, restaurants, and beer gardens alike.

Its understated elegance makes it an excellent choice for both casual and upscale environments, providing a comfortable seating area that's perfect for enjoying alfresco meals or drinks in the great outdoors!

Available as stand-alone tables in both dining and bar heights, or as settings with matching bench or stool seats.

**Size:** Custom option also available - Refer to below for typical configurations.
Can be custom made to non-specified dimensions.

No Beer Garden would be complete without this 3 piece setting. With frames constructed from fully Galvanised Steel, the table and 4 matching stools are topped with Hardwood - making it incredibly strong. It is also resistant to whatever the outdoor elements (and customers or even friends alike) may put it through.