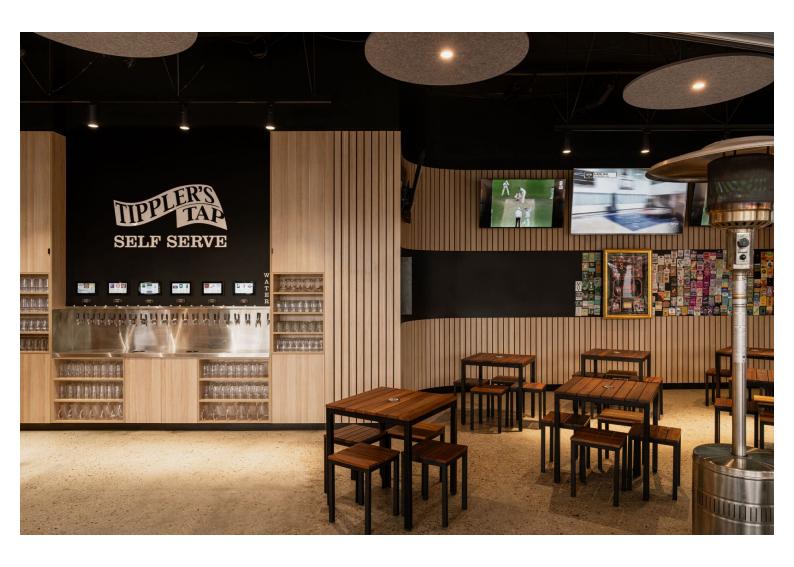

#### ALFRESCO OUTDOOR STOOL BAR SETTING

A beautifully-crafted outdoor piece made from sturdy timber slats and an alluring black powder coat frame, is the ideal accompaniment for pubs, restaurants, and beer gardens alike.

Its understated elegance makes it an excellent choice for both casual and upscale environments, providing a comfortable seating area that's perfect for enjoying alfresco meals or drinks in the great outdoors!

Available as stand-alone tables in both dining and bar heights, or as settings with matching bench or stool seats.

**Size:** Custom option also available - Refer to below for typical configurations.
Can be custom made to non-specified dimensions.