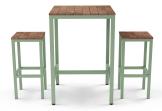

#### ALFRESCO OUTDOOR STOOL BAR SETTING

A beautifully-crafted outdoor piece made from sturdy timber slats and an alluring black powder coat frame, is the ideal accompaniment for pubs, restaurants, and beer gardens alike.

Its understated elegance makes it an excellent choice for both casual and upscale environments, providing a comfortable seating area that's perfect for enjoying alfresco meals or drinks in the great outdoors!

Available as stand-alone tables in both dining and bar heights, or as settings with matching bench or stool seats.

**Size:** Custom option also available - Refer to below for typical configurations.
Can be custom made to non-specified dimensions.

No Beer Garden would be complete without this 3 piece setting. With frames constructed from fully Galvanised Steel, the table and 4 matching stools are topped with Hardwood - making it incredibly strong. It is also resistant to whatever the outdoor elements (and customers or even friends alike) may put it through.