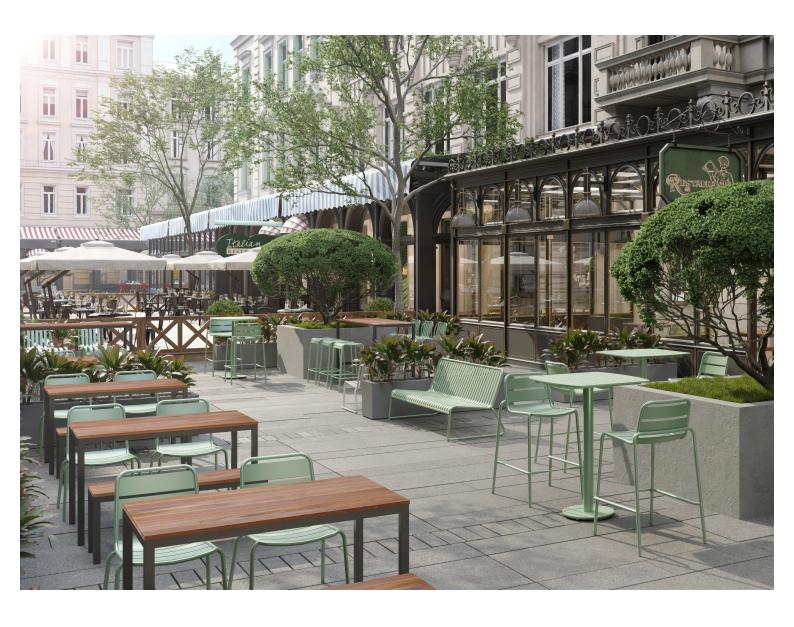

A beautifully-crafted outdoor piece made from sturdy timber slats and an alluring black powder coat frame, is the ideal accompaniment for pubs, restaurants, and beer gardens alike.

Its understated elegance makes it an excellent choice for both casual and upscale environments, providing a comfortable seating area that's perfect for enjoying alfresco meals or drinks in the great outdoors!

Available as stand-alone tables in both dining and bar heights, or as settings with matching bench or stool seats.

**Size:** Custom option also available - Refer to below for typical configurations. Can be custom made to non-specified dimensions.