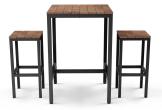

#### ALFRESCO OUTDOOR STOOL BAR SETTING

A beautifully-crafted outdoor piece made from sturdy timber slats and an alluring black powder coat frame, is the ideal accompaniment for pubs, restaurants, and beer gardens alike.

Its understated elegance makes it an excellent choice for both casual and upscale environments, providing a comfortable seating area that's perfect for enjoying alfresco meals or drinks in the great outdoors!

Available as stand-alone tables in both dining and bar heights, or as settings with matching bench or stool seats.

**Size:** Custom option also available - Refer to below for typical configurations.
Can be custom made to non-specified dimensions.

No Beer Garden would be complete without this 3 piece setting. With frames constructed from fully Galvanised Steel, the table and 4 matching stools are topped with Hardwood - making it incredibly strong. It is also resistant to whatever the outdoor elements (and customers or even friends alike) may put it through.