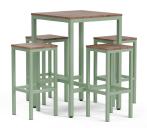

#### ALFRESCO OUTDOOR STOOL BAR SETTING

A beautifully-crafted outdoor piece made from sturdy timber slats and an alluring black powder coat frame, is the ideal accompaniment for pubs, restaurants, and beer gardens alike.

Its understated elegance makes it an excellent choice for both casual and upscale environments, providing a comfortable seating area that's perfect for enjoying alfresco meals or drinks in the great outdoors!

Available as stand-alone tables in both dining and bar heights, or as settings with matching bench or stool seats.

**Size:** Custom option also available - Refer to below for typical configurations.
Can be custom made to non-specified dimensions.

No Beer Garden would be complete without this 3 piece setting. With frames constructed from fully Galvanised Steel, the table and 4 matching stools are topped with Hardwood - making it incredibly strong. It is also resistant to whatever the outdoor elements (and customers or even friends alike) may put it through.