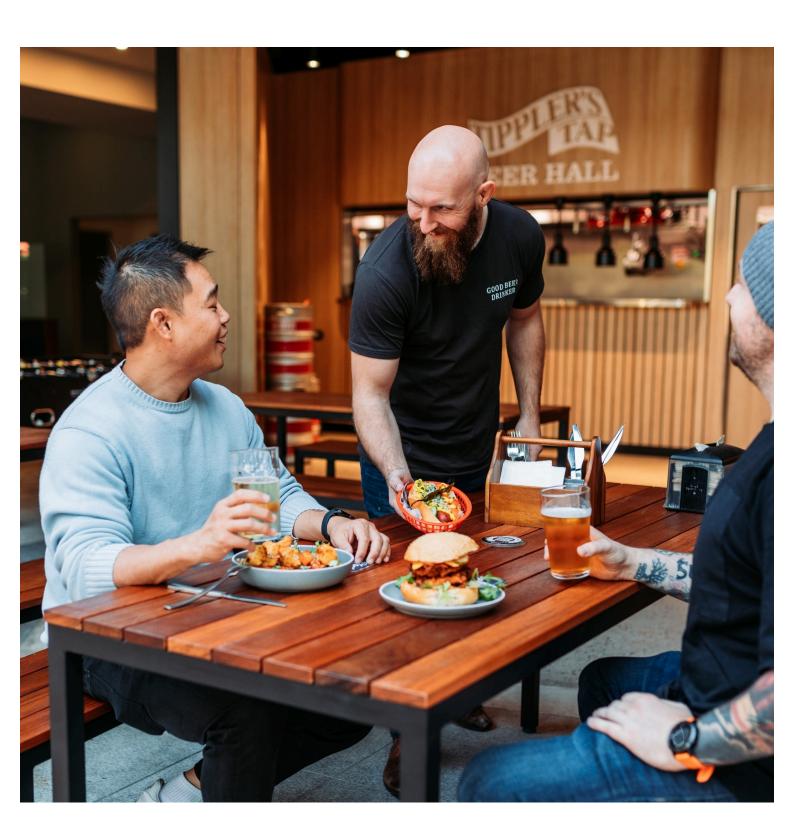

#### ALFRESCO OUTDOOR STOOL BAR SETTING

A beautifully-crafted outdoor piece made from sturdy timber slats and an alluring black powder coat frame, is the ideal accompaniment for pubs, restaurants, and beer gardens alike.

Its understated elegance makes it an excellent choice for both casual and upscale environments, providing a comfortable seating area that's perfect for enjoying alfresco meals or drinks in the great outdoors!

No Beer Garden would be complete without this 3 piece setting. With frames constructed from fully Galvanised Steel, the table and 4 matching stools are topped with Hardwood - making it incredibly strong. It is also resistant to whatever the outdoor elements (and customers or even friends alike) may put it through.