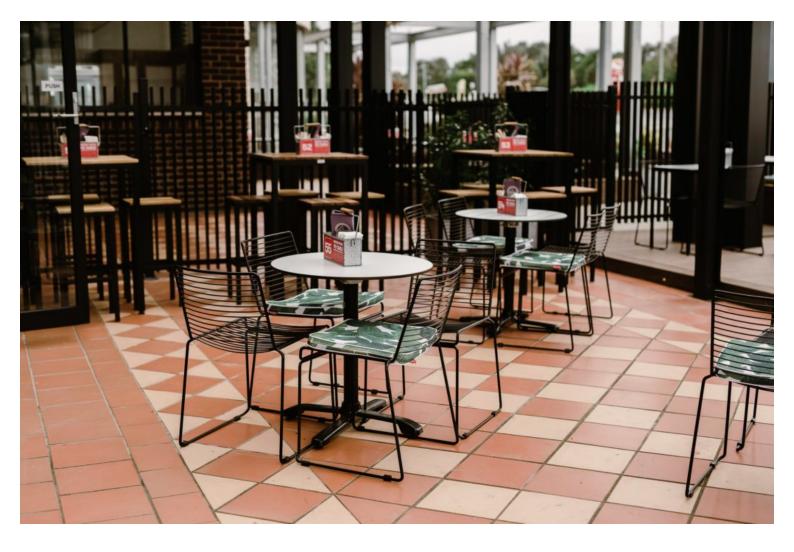

## **Project Galery**

Nice Buns by YOMG, VIC Learn more about the project >

Our new Outdoor settings are constructed from steel tubing that has been galvanised, (application of a protective zinc coating to prevent rust) and finished in a trending matte black powder coat. It's hardwearing and low maintenance making it ideal for outdoor furniture use.