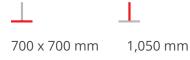

## **Dimensions** Table

700 x 700 mm 1,050 mm

Matching Stools

750cm 350cm 350cm

Warranty: 1 year

**Dimensions** Table

Matching Stools

750cm 350cm 350cm

Warranty: 1 year