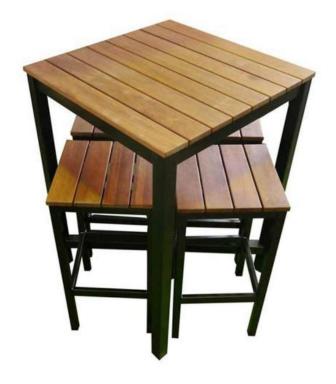

## ALFRESCO BAR SET

Picone Outdoor Elm Natural Wood timber, Stainless steel frame. Perfect for outdoor areas and beer gardens

Material: Frames constructed from fully Galvanised Steel, the table and 4 matching stools are topped with Natural Wood– making it incredibly strong. It is also resistant to whatever the outdoor elements

No Beer Garden would be complete without this 5 piece bar high setting. With frames constructed from fully Galvanised Steel, the table and 4 matching stools are topped with Hardwood - making it incredibly strong. It is also resistant to whatever the outdoor elements (and customers or even friends alike) may put it through.

Picone Outdoor Elm Natural Wood timber, Stainless steel frame. Perfect for outdoor areas and beer gardens

Material: Frames constructed from fully Galvanised Steel, the table and 4 matching stools are topped with Natural Woodmaking it incredibly strong. It is also resistant to whatever the outdoor elements