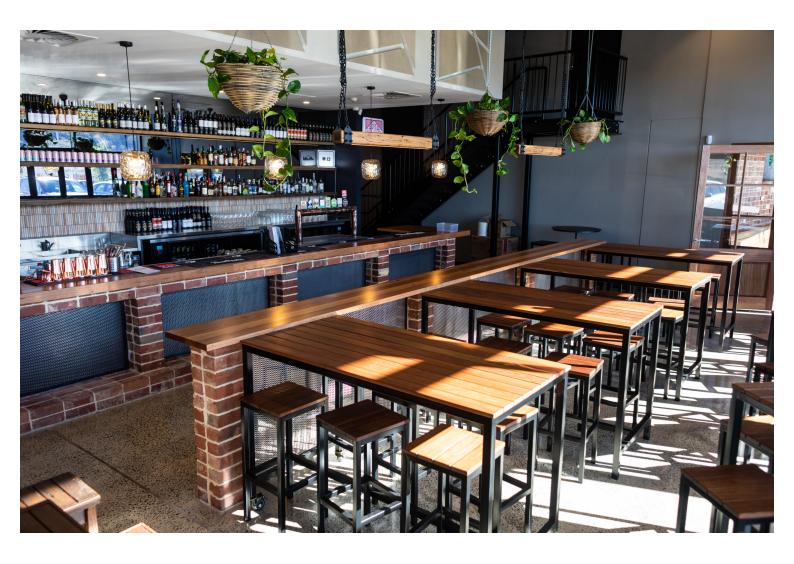

No Beer Garden would be complete without this 3 piece setting. With frames constructed from fully Galvanised Steel, the table and 4 matching stools are topped with Hardwood - making it incredibly strong. It is also resistant to whatever the outdoor elements (and customers or even friends alike) may put it through.

# We can provide these with wheels at one end of the table to allow for convenient movability