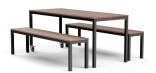

#### **ALFRESCO OUTDOOR DINING SET - BENCH SETTING**

A beautifully-crafted outdoor piece made from sturdy timber slats and an alluring black powder coat frame, is the ideal accompaniment for pubs, restaurants, and beer gardens alike.

Its understated elegance makes it an excellent choice for both casual and upscale environments, providing a comfortable seating area that's perfect for enjoying alfresco meals or drinks in the great outdoors!

Available as stand-alone tables in both dining and bar heights, or as settings with matching bench or stool seats.

**Size:** Custom option also available - Refer to below for typical configurations. Can be custom made to non-specified dimensions.