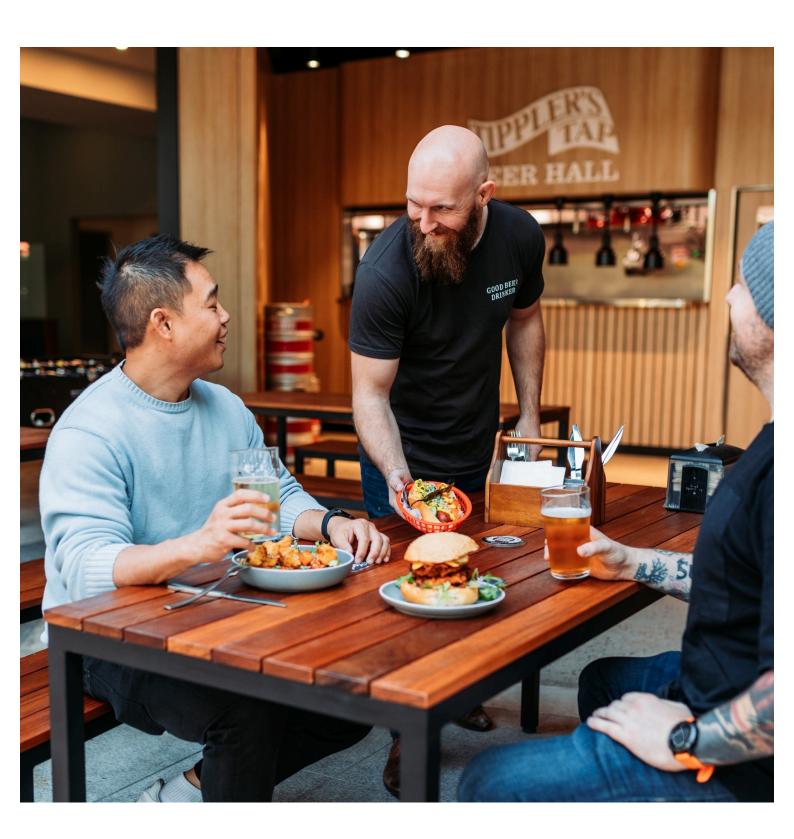

#### **ALFRESCO OUTDOOR DINING SET - BENCH SETTING**

A beautifully-crafted outdoor piece made from sturdy timber slats and an alluring black powder coat frame, is the ideal accompaniment for pubs, restaurants, and beer gardens alike.

Its understated elegance makes it an excellent choice for both casual and upscale environments, providing a comfortable seating area that's perfect for enjoying alfresco meals or drinks in the great outdoors!