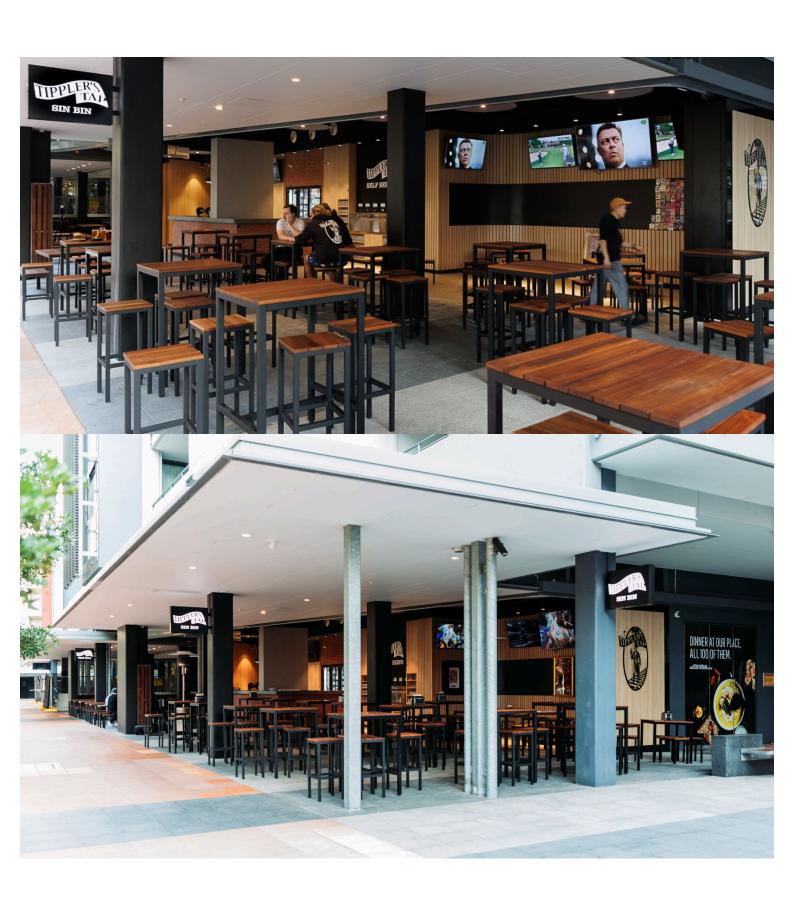

No Beer Garden would be complete without this 3 piece setting. With frames constructed from fully Galvanised Steel, the table and 4 matching stools are topped with Hardwood - making it incredibly strong. It is also resistant to whatever the outdoor elements (and customers or even friends alike) may put it through.

#### **ALFRESCO OUTDOOR DINING SET - BENCH SETTING**

A beautifully-crafted outdoor piece made from sturdy timber slats and an alluring black powder coat frame, is the ideal accompaniment for pubs, restaurants, and beer gardens alike.

Its understated elegance makes it an excellent choice for both casual and upscale environments, providing a comfortable seating area that's perfect for enjoying alfresco meals or drinks in the great outdoors!