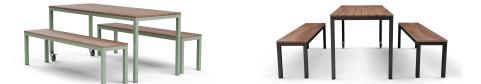

#### **ALFRESCO OUTDOOR DINING SET - BENCH SETTING**

A beautifully-crafted outdoor piece made from sturdy timber slats and an alluring black powder coat frame, is the ideal accompaniment for pubs, restaurants, and beer gardens alike.

Its understated elegance makes it an excellent choice for both casual and upscale environments, providing a comfortable seating area that's perfect for enjoying alfresco meals or drinks in the great outdoors!

Available as stand-alone tables in both dining and bar heights, or as settings with matching bench or stool seats.

**Size:** Custom option also available - Refer to below for typical configurations. Can be custom made to non-specified dimensions.

No Beer Garden would be complete without this 3 piece setting. With frames constructed from fully Galvanised Steel, the table and 4 matching stools are topped with Hardwood - making it incredibly strong. It is also resistant to whatever the outdoor elements (and customers or even friends alike) may put it through.

# We can provide these with wheels at one end of the table to allow for convenient movability