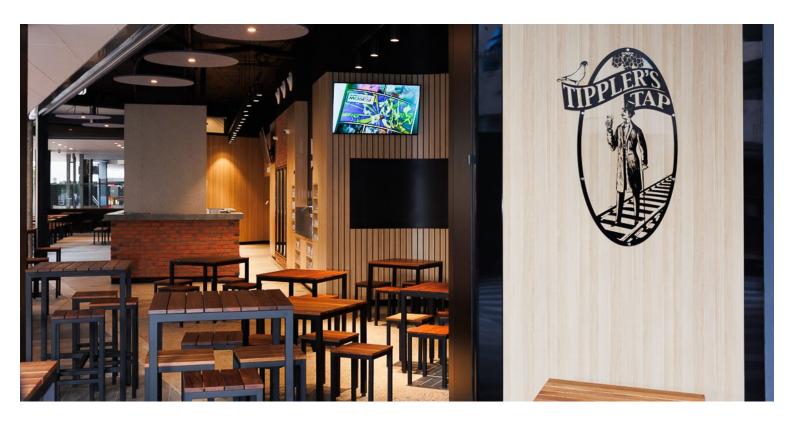

No Beer Garden would be complete without this 3 piece setting. With frames constructed from fully Galvanised Steel, the table and 4 matching stools are topped with Hardwood - making it incredibly strong. It is also resistant to whatever the outdoor elements (and customers or even friends alike) may put it through.

# We can provide these with wheels at one end of the table to allow for convenient movability