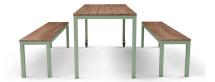

#### **ALFRESCO OUTDOOR DINING SET - BENCH SETTING**

A beautifully-crafted outdoor piece made from sturdy timber slats and an alluring black powder coat frame, is the ideal accompaniment for pubs, restaurants, and beer gardens alike.

Its understated elegance makes it an excellent choice for both casual and upscale environments, providing a comfortable seating area that's perfect for enjoying alfresco meals or drinks in the great outdoors!

Available as stand-alone tables in both dining and bar heights, or as settings with matching bench or stool seats.

**Size:** Custom option also available - Refer to below for typical configurations. Can be custom made to non-specified dimensions.