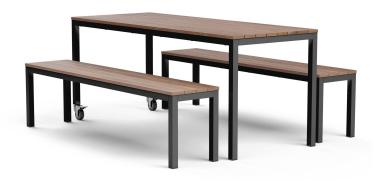

#### **ALFRESCO OUTDOOR DINING SET - BENCH SETTING**

A beautifully-crafted outdoor piece made from sturdy timber slats and an alluring black powder coat frame, is the ideal accompaniment for pubs, restaurants, and beer gardens alike.

Its understated elegance makes it an excellent choice for both casual and upscale environments, providing a comfortable seating area that's perfect for enjoying alfresco meals or drinks in the great outdoors!

Available as stand-alone tables in both dining and bar heights, or as settings with matching bench or stool seats.

**Size:** Custom option also available - Refer to below for typical configurations. Can be custom made to non-specified dimensions.

Our new Outdoor settings are constructed from steel tubing that has been galvanised (application of a protective zinc coating to prevent rust), and finished in a trending matte black powder coat as standard. It's hardwearing and low maintenance making it ideal for outdoor furniture use.

No Beer Garden would be complete without this 3 piece setting. With frames constructed from fully Galvanised Steel, the table and 4 matching stools are topped with Hardwood - making it incredibly strong. It is also resistant to whatever the outdoor elements (and customers or even friends alike) may put it through.

# We can provide these with wheels at one end of the table to allow for convenient movability