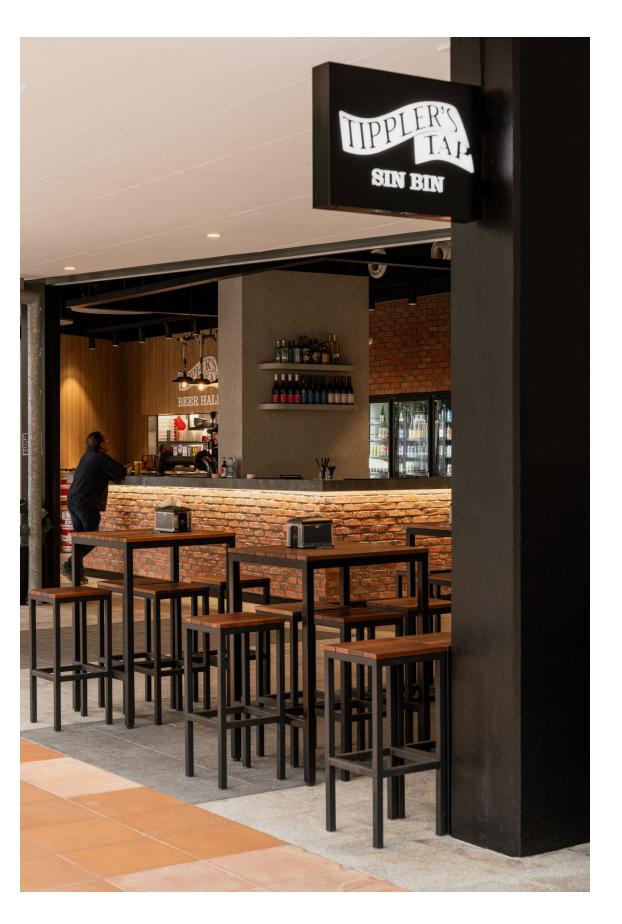

No Beer Garden would be complete without this 3 piece setting. With frames constructed from fully Galvanised Steel, the table and 4 matching stools are topped with Hardwood - making it incredibly strong. It is also resistant to whatever the outdoor elements (and customers or even friends alike) may put it through.

#### **ALFRESCO OUTDOOR DINING SET - BENCH SETTING**

A beautifully-crafted outdoor piece made from sturdy timber slats and an alluring black powder coat frame, is the ideal accompaniment for pubs, restaurants, and beer gardens alike.

Its understated elegance makes it an excellent choice for both casual and upscale environments, providing a comfortable seating area that's perfect for enjoying alfresco meals or drinks in the great outdoors!