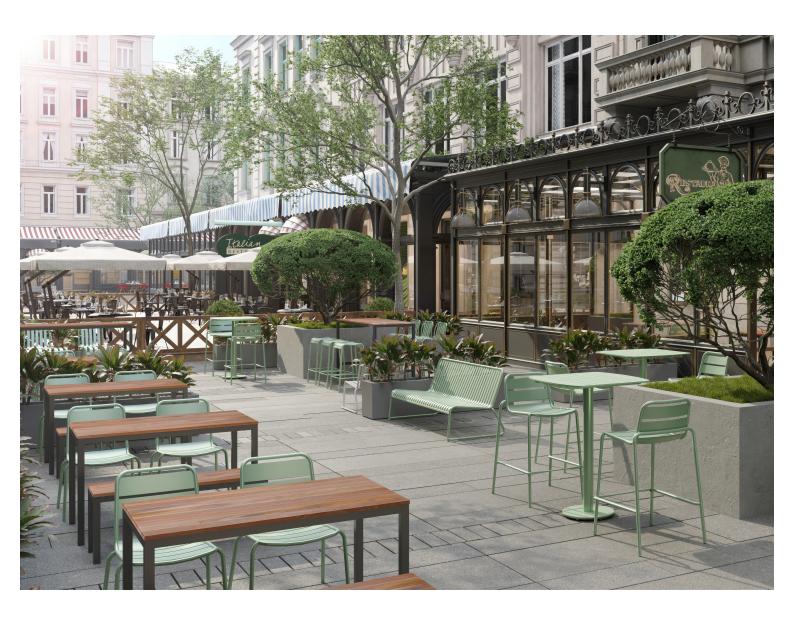

#### **ALFRESCO OUTDOOR DINING SET - BENCH SETTING**

A beautifully-crafted outdoor piece made from sturdy timber slats and an alluring black powder coat frame, is the ideal accompaniment for pubs, restaurants, and beer gardens alike.

Its understated elegance makes it an excellent choice for both casual and upscale environments, providing a comfortable seating area that's perfect for enjoying alfresco meals or drinks in the great outdoors!

Available as stand-alone tables in both dining and bar heights, or as settings with matching bench or stool seats.

**Size:** Custom option also available - Refer to below for typical configurations. Can be custom made to non-specified dimensions.