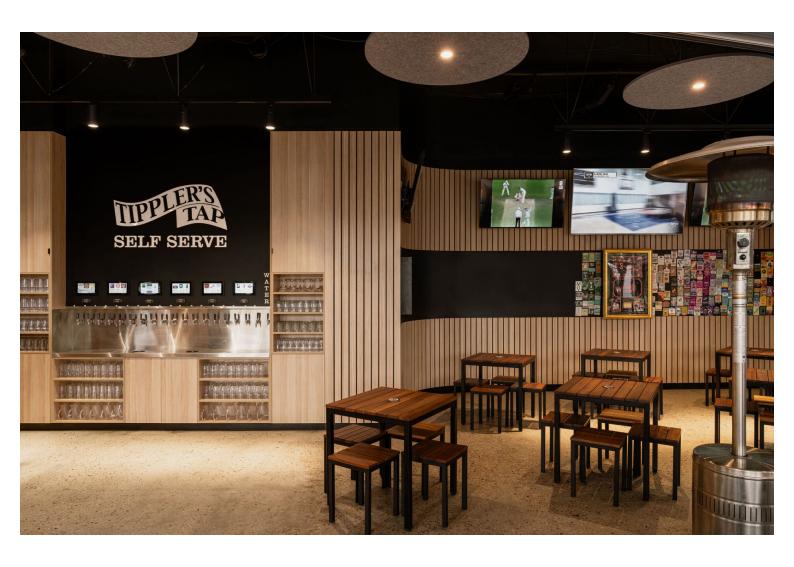

No Beer Garden would be complete without this 3 piece setting. With frames constructed from fully Galvanised Steel, the table and 4 matching stools are topped with Hardwood - making it incredibly strong. It is also resistant to whatever the outdoor elements (and customers or even friends alike) may put it through.

#### **ALFRESCO OUTDOOR DINING SET - BENCH SETTING**

A beautifully-crafted outdoor piece made from sturdy timber slats and an alluring black powder coat frame, is the ideal accompaniment for pubs, restaurants, and beer gardens alike.

Its understated elegance makes it an excellent choice for both casual and upscale environments, providing a comfortable seating area that's perfect for enjoying alfresco meals or drinks in the great outdoors!