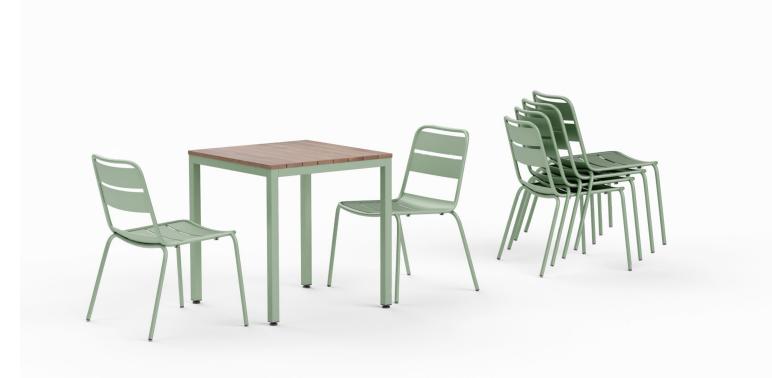

#### ALFRESCO OUTDOOR STOOL DINING SETTING

A beautifully-crafted outdoor piece made from sturdy timber slats and an alluring black powder coat frame, is the ideal accompaniment for pubs, restaurants, and beer gardens alike.

Its understated elegance makes it an excellent choice for both casual and upscale environments, providing a comfortable seating area that's perfect for enjoying alfresco meals or drinks in the great outdoors!

Available as stand-alone tables in both dining and bar heights, or as settings with matching bench or stool seats.

*Size:* Custom option also available - Refer to below for typical configurations. Can be custom made to non-specified dimensions.

A beautifully-crafted outdoor piece made from sturdy timber slats and an alluring black powder coat frame, is the ideal accompaniment for pubs, restaurants, and beer gardens alike.

Its understated elegance makes it an excellent choice for both casual and upscale environments, providing a comfortable seating area that's perfect for enjoying alfresco meals or drinks in the great outdoors!