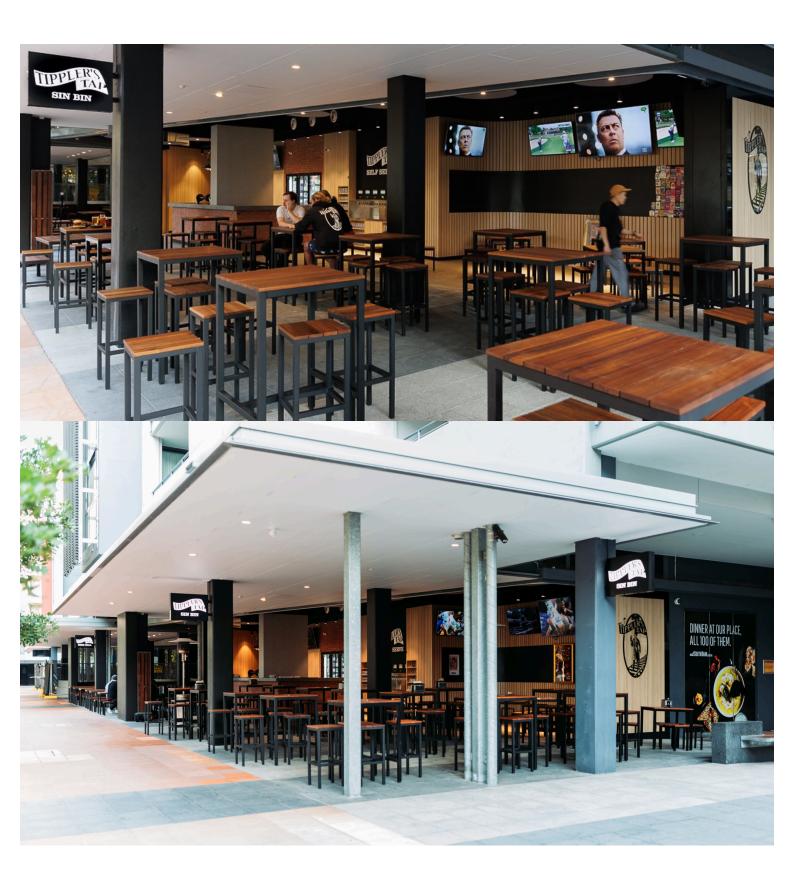

#### ALFRESCO OUTDOOR STOOL DINING SETTING

A beautifully-crafted outdoor piece made from sturdy timber slats and an alluring black powder coat frame, is the ideal accompaniment for pubs, restaurants, and beer gardens alike.

Its understated elegance makes it an excellent choice for both casual and upscale environments, providing a comfortable seating area that's perfect for enjoying alfresco meals or drinks in the great outdoors!

Available as stand-alone tables in both dining and bar heights, or as settings with matching bench or stool seats.

*Size:* Custom option also available - Refer to below for typical configurations. Can be custom made to non-specified dimensions.

No Beer Garden would be complete without this 3 piece setting. With frames constructed from fully Galvanised Steel, the table and 4 matching stools are topped with Hardwood - making it incredibly strong. It is also resistant to whatever the outdoor elements (and customers or even friends alike) may put it through.