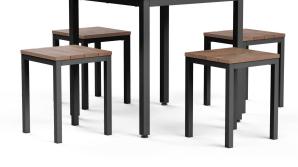

#### ALFRESCO OUTDOOR STOOL DINING SETTING

A beautifully-crafted outdoor piece made from sturdy timber slats and an alluring black powder coat frame, is the ideal accompaniment for pubs, restaurants, and beer gardens alike.

No Beer Garden would be complete without this 3 piece setting. With frames constructed from fully Galvanised Steel, the table and 4 matching stools are topped with Hardwood - making it incredibly strong. It is also resistant to whatever the outdoor elements (and customers or even friends alike) may put it through.