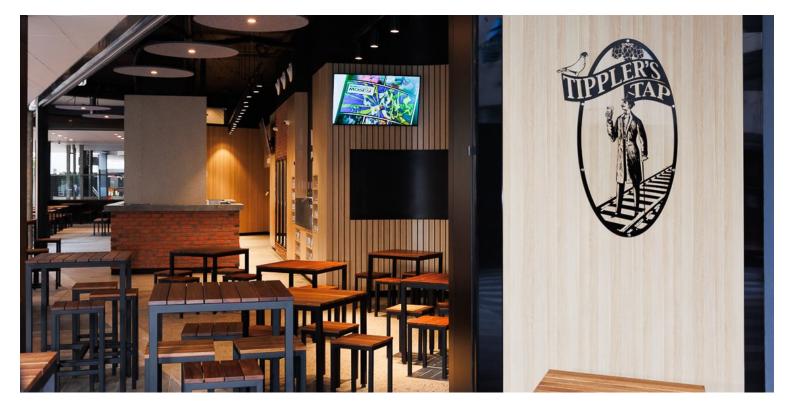

#### ALFRESCO OUTDOOR STOOL DINING SETTING

A beautifully-crafted outdoor piece made from sturdy timber slats and an alluring black powder coat frame, is the ideal accompaniment for pubs, restaurants, and beer gardens alike.

Its understated elegance makes it an excellent choice for both casual and upscale environments, providing a comfortable seating area that's perfect for enjoying alfresco meals or drinks in the great outdoors!

No Beer Garden would be complete without this 3 piece setting. With frames constructed from fully Galvanised Steel, the table and 4 matching stools are topped with Hardwood - making it incredibly strong. It is also resistant to whatever the outdoor elements (and customers or even friends alike) may put it through.