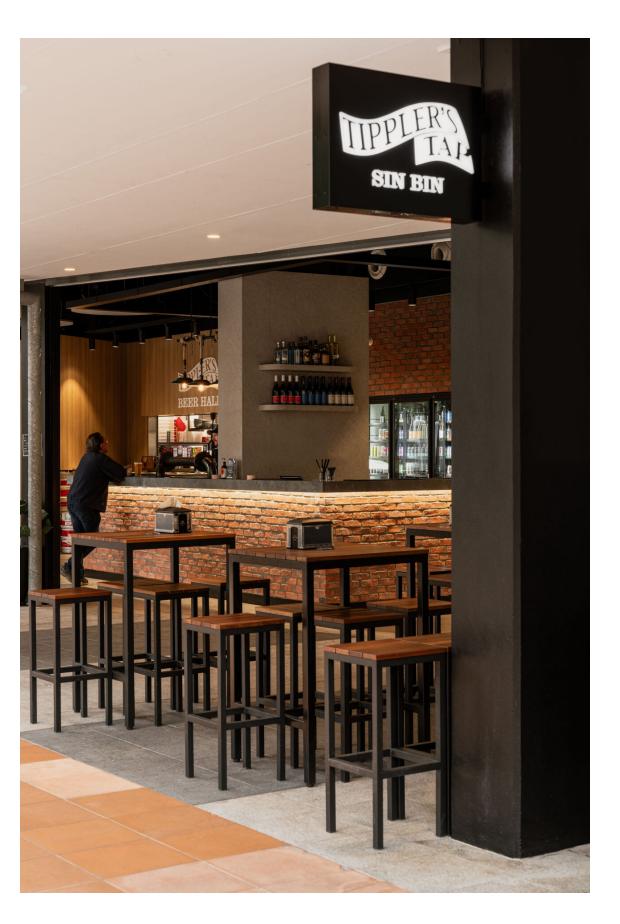

#### ALFRESCO OUTDOOR STOOL DINING SETTING

A beautifully-crafted outdoor piece made from sturdy timber slats and an alluring black powder coat frame, is the ideal accompaniment for pubs, restaurants, and beer gardens alike.

Its understated elegance makes it an excellent choice for both casual and upscale environments, providing a comfortable seating area that's perfect for enjoying alfresco meals or drinks in the great outdoors!

Available as stand-alone tables in both dining and bar heights, or as settings with matching bench or stool seats.

*Size:* Custom option also available - Refer to below for typical configurations. Can be custom made to non-specified dimensions.

No Beer Garden would be complete without this 3 piece setting. With frames constructed from fully Galvanised Steel, the table and 4 matching stools are topped with Hardwood - making it incredibly strong. It is also resistant to whatever the outdoor elements (and customers or even friends alike) may put it through.