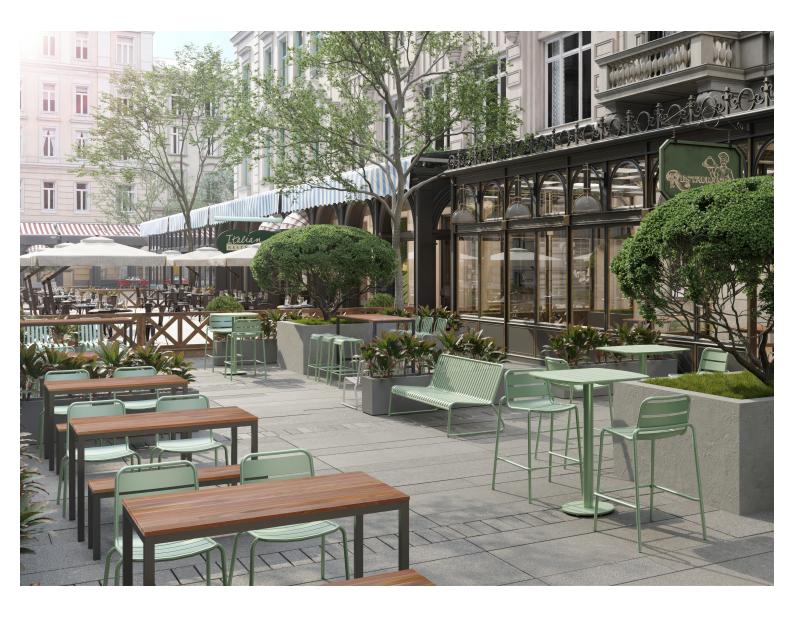

No Beer Garden would be complete without this 3 piece setting. With frames constructed from fully Galvanised Steel, the table and 4 matching stools are topped with Hardwood - making it incredibly strong. It is also resistant to whatever the outdoor elements (and customers or even friends alike) may put it through.