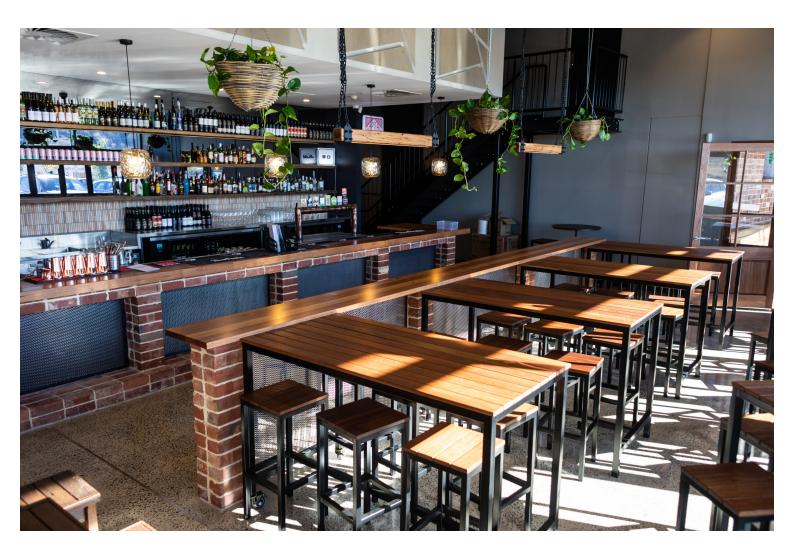

## ADDITIONAL INFORMATION

| Stacking      |
|---------------|
| Leadtime      |
| Table Size    |
| No. of stools |

<u>No</u> <u>Stock</u> 700 x 700mm, height 750mm, Custom (enquire) 2 pcs, 4 pcs

Alfresco\_-\_Setting\_Zaneti\_Insitu\_Sprout\_S4216-DW\_RES 240813\_ALFRESCO\_01\_4K 0J2A7231-scaled Tipplers-Tap-Brisbane-Inner-North3 Tipplers-Tap-Brisbane-Inner-North5 Slide Slide Slide Slide

Our new Outdoor settings are constructed from steel tubing that has been galvanised (application of a protective zinc coating to prevent rust), and finished in a trending matte black powder coat as standard. It's hardwearing and low maintenance making it ideal for outdoor furniture use.

No Beer Garden would be complete without this 3 piece setting. With frames constructed from fully Galvanised Steel, the table and 4 matching stools are topped with Hardwood - making it incredibly strong. It is also resistant to whatever the outdoor elements (and customers or even friends alike) may put it through.

## We can provide these with wheels at one end of the table to allow for convenient movability