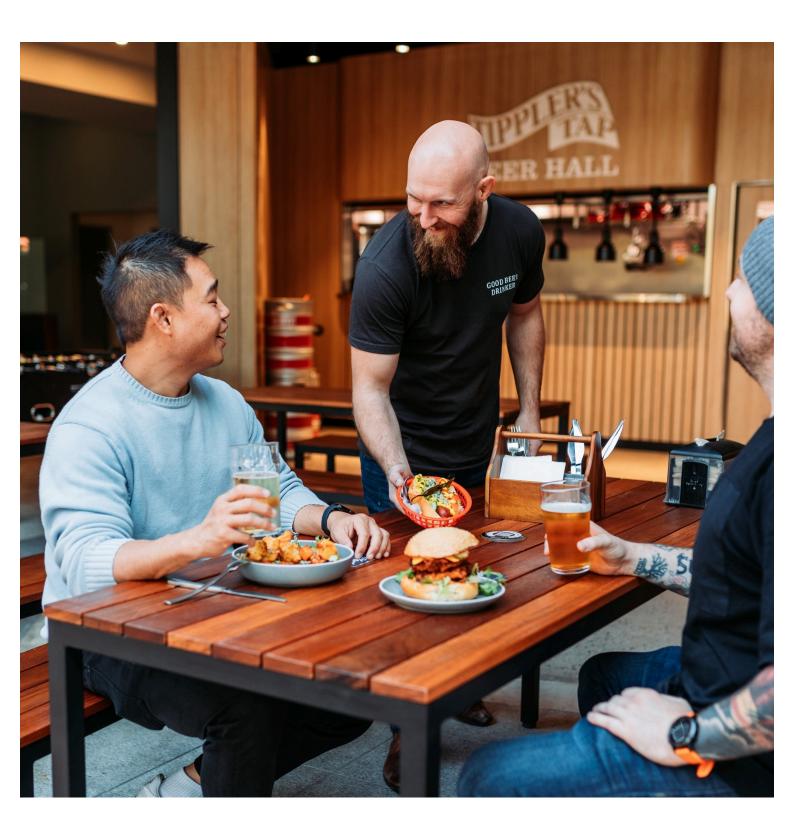

#### ALFRESCO OUTDOOR STOOL DINING SETTING

A beautifully-crafted outdoor piece made from sturdy timber slats and an alluring black powder coat frame, is the ideal accompaniment for pubs, restaurants, and beer gardens alike.

Its understated elegance makes it an excellent choice for both casual and upscale environments, providing a comfortable seating area that's perfect for enjoying alfresco meals or drinks in the great outdoors!

No Beer Garden would be complete without this 3 piece setting. With frames constructed from fully Galvanised Steel, the table and 4 matching stools are topped with Hardwood - making it incredibly strong. It is also resistant to whatever the outdoor elements (and customers or even friends alike) may put it through.