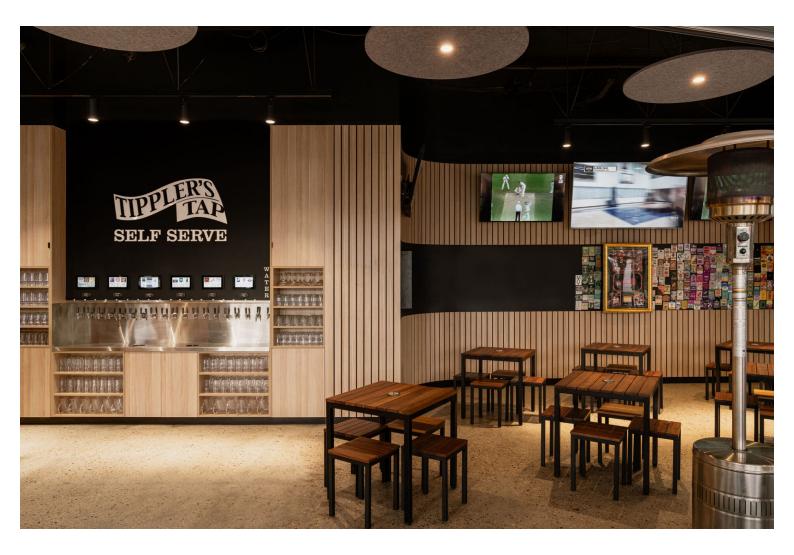

#### ALFRESCO OUTDOOR STOOL DINING SETTING

A beautifully-crafted outdoor piece made from sturdy timber slats and an alluring black powder coat frame, is the ideal accompaniment for pubs, restaurants, and beer gardens alike.

Its understated elegance makes it an excellent choice for both casual and upscale environments, providing a comfortable seating area that's perfect for enjoying alfresco meals or drinks in the great outdoors!

Available as stand-alone tables in both dining and bar heights, or as settings with matching bench or stool seats.

*Size:* Custom option also available - Refer to below for typical configurations. Can be custom made to non-specified dimensions.

No Beer Garden would be complete without this 3 piece setting. With frames constructed from fully Galvanised Steel, the table and 4 matching stools are topped with Hardwood - making it incredibly strong. It is also resistant to whatever the outdoor elements (and customers or even friends alike) may put it through.