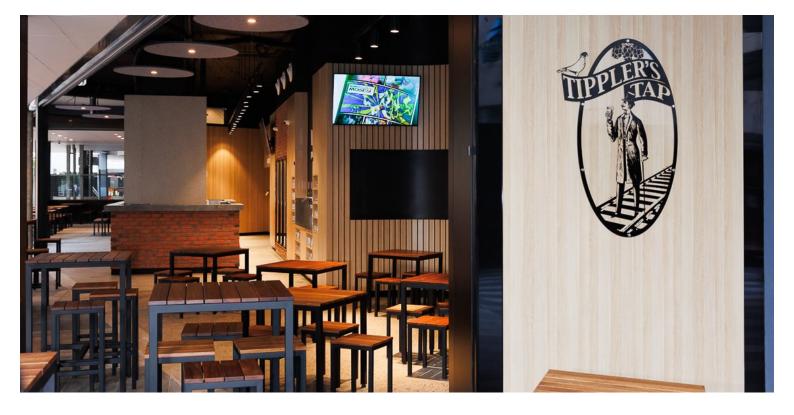

Alfresco\_-\_Setting\_Zaneti\_Insitu\_Sprout\_S4216-DW\_RES 240813\_ALFRESCO\_01\_4K 0J2A7231-scaled Tipplers-Tap-Brisbane-Inner-North3 Tipplers-Tap-Brisbane-Inner-North5 Slide Slide Slide Slide

Our new Outdoor settings are constructed from steel tubing that has been galvanised (application of a protective zinc coating to prevent rust), and finished in a trending matte black powder coat as standard. It's hardwearing and low maintenance making it ideal for outdoor furniture use.