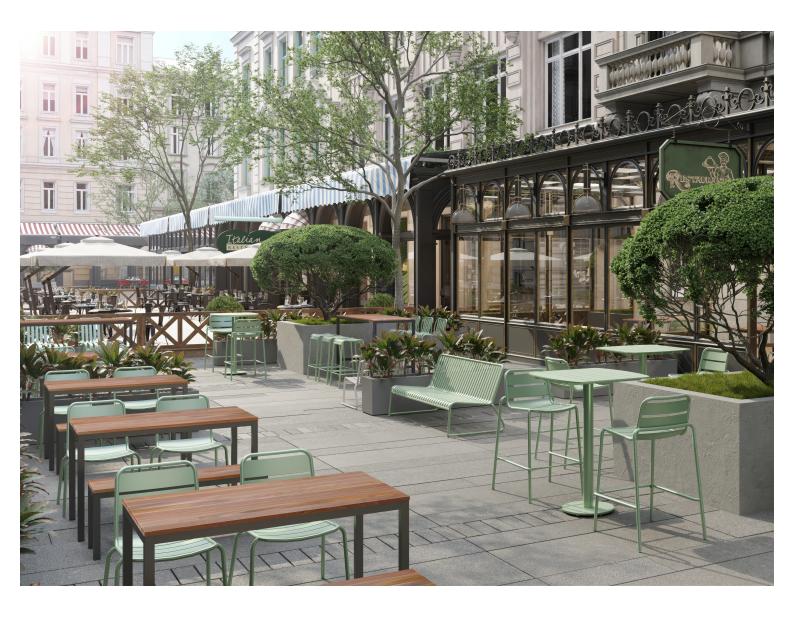

Alfresco\_-\_Setting\_Zaneti\_Insitu\_Sprout\_S4216-DW\_RES 240813\_ALFRESCO\_01\_4K 0J2A7231-scaled Tipplers-Tap-Brisbane-Inner-North3 Tipplers-Tap-Brisbane-Inner-North5 Slide Slide Slide Slide

Our new Outdoor settings are constructed from steel tubing that has been galvanised (application of a protective zinc coating to prevent rust), and finished in a trending matte black powder coat as standard. It's hardwearing and low maintenance making it ideal for outdoor furniture use.