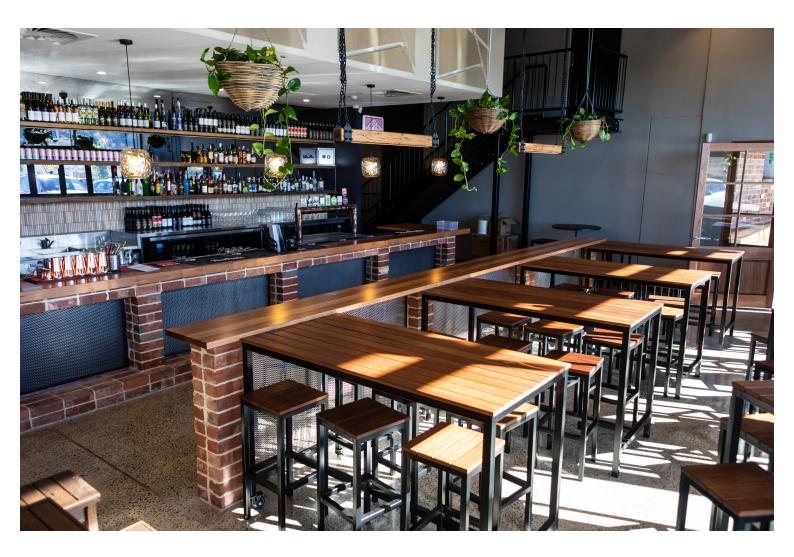

Alfresco\_-\_Setting\_Zaneti\_Insitu\_Sprout\_S4216-DW\_RES 240813\_ALFRESCO\_01\_4K 0J2A7231-scaled Tipplers-Tap-Brisbane-Inner-North3 Tipplers-Tap-Brisbane-Inner-North5 Slide Slide Slide Slide

Our new Outdoor settings are constructed from steel tubing that has been galvanised (application of a protective zinc coating to prevent rust), and finished in a trending matte black powder coat as standard. It's hardwearing and low maintenance making it ideal for outdoor furniture use.