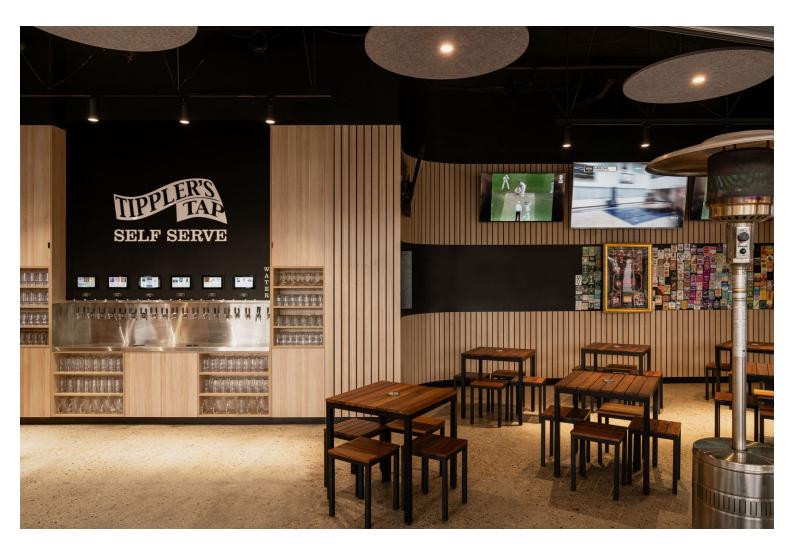

Alfresco\_-\_Setting\_Zaneti\_Insitu\_Sprout\_S4216-DW\_RES 240813\_ALFRESCO\_01\_4K 0J2A7231-scaled Tipplers-Tap-Brisbane-Inner-North3 Tipplers-Tap-Brisbane-Inner-North5 Slide Slide Slide Slide

Our new Outdoor settings are constructed from steel tubing that has been galvanised (application of a protective zinc coating to prevent rust), and finished in a trending matte black powder coat as standard. It's hardwearing and low maintenance making it ideal for outdoor furniture use.