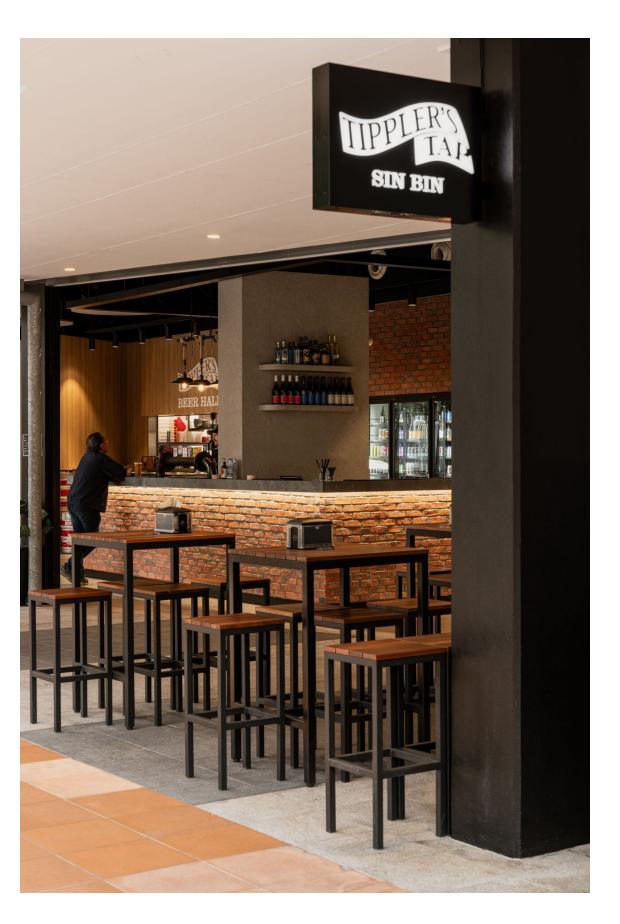

Alfresco\_-\_Setting\_Zaneti\_Insitu\_Sprout\_S4216-DW\_RES 240813\_ALFRESCO\_01\_4K 0J2A7231-scaled Tipplers-Tap-Brisbane-Inner-North3 Tipplers-Tap-Brisbane-Inner-North5 Slide Slide Slide Slide

Our new Outdoor settings are constructed from steel tubing that has been galvanised (application of a protective zinc coating to prevent rust), and finished in a trending matte black powder coat as standard. It's hardwearing and low maintenance making it ideal for outdoor furniture use.