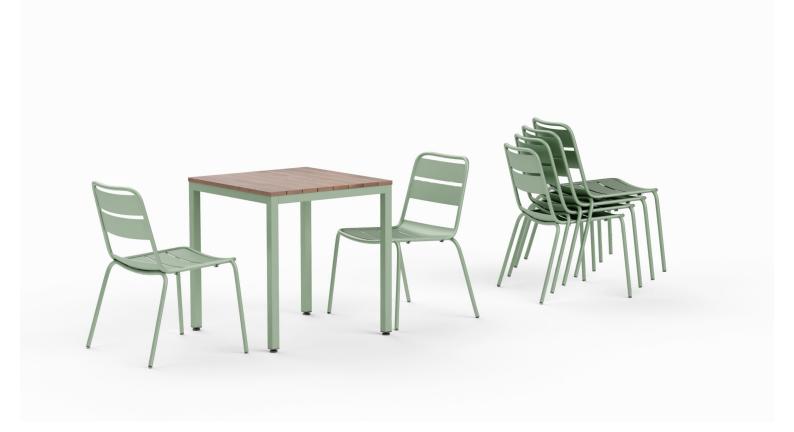

Alfresco\_-\_Setting\_Zaneti\_Insitu\_Sprout\_S4216-DW\_RES 240813\_ALFRESCO\_01\_4K 0J2A7231-scaled Tipplers-Tap-Brisbane-Inner-North3 Tipplers-Tap-Brisbane-Inner-North5 Slide Slide Slide Slide

Our new Outdoor settings are constructed from steel tubing that has been galvanised (application of a protective zinc coating to prevent rust), and finished in a trending matte black powder coat as standard. It's hardwearing and low maintenance making it ideal for outdoor furniture use.

No Beer Garden would be complete without this style of seat. With frames constructed from fully Galvanised Steel, the table and 4 matching stools are topped with Hardwood - making it incredibly strong. It is also resistant to whatever the outdoor elements (and customers or even friends alike) may put it through.