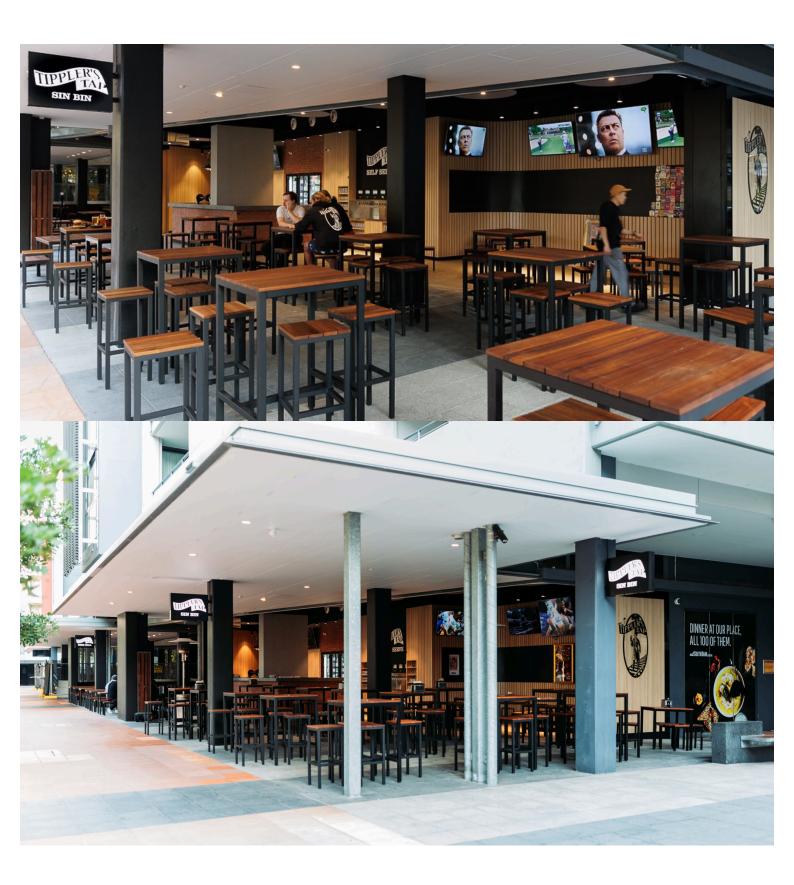

Alfresco\_-\_Setting\_Zaneti\_Insitu\_Sprout\_S4216-DW\_RES 240813\_ALFRESCO\_01\_4K 0J2A7231-scaled Tipplers-Tap-Brisbane-Inner-North3 Tipplers-Tap-Brisbane-Inner-North5 Slide Slide Slide Slide

Our new Outdoor settings are constructed from steel tubing that has been galvanised (application of a protective zinc coating to prevent rust), and finished in a trending matte black powder coat as standard. It's hardwearing and low maintenance making it ideal for outdoor furniture use.