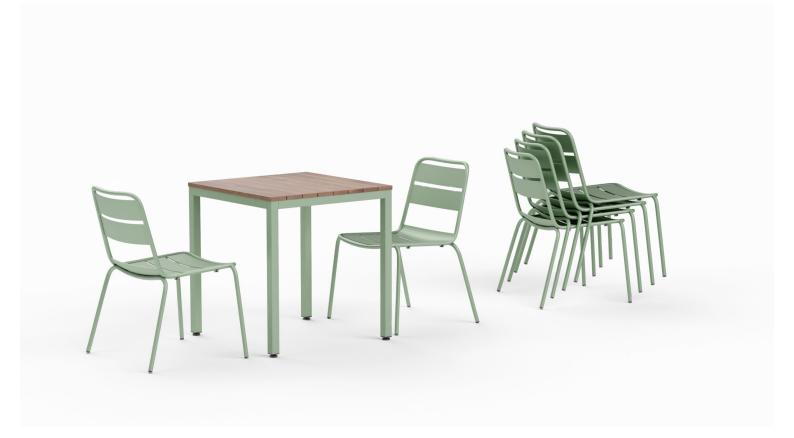

#### ALFRESCO OUTDOOR DINING TABLE

Introducing the Alfresco Table – a minimalist marvel that effortlessly blends durability and style. With a sleek steel frame supporting a slatted timber seat, this table adds a touch of contemporary elegance to any space.

Versatile and timeless, the Alfresco Table is designed for modern living. Choose simplicity, choose sophistication – choose Alfresco.

A beautifully-crafted outdoor piece made from sturdy timber slats and an alluring black powder coat frame, is the ideal accompaniment for pubs, restaurants, and beer gardens alike.

Alfresco\_-\_Setting\_Zaneti\_Insitu\_Sprout\_S4216-DW\_RES 240813\_ALFRESCO\_01\_4K 0J2A7231-scaled Tipplers-Tap-Brisbane-Inner-North3 Tipplers-Tap-Brisbane-Inner-North5 Slide Slide Slide Slide

Our new Outdoor settings are constructed from steel tubing that has been galvanised (application of a protective zinc coating to prevent rust), and finished in a trending matte black powder coat as standard. It's hardwearing and low maintenance making it ideal for outdoor furniture use.

No Beer Garden would be complete without this style of table. With frames constructed from fully Galvanised Steel, the table and 4 matching stools are topped with Hardwood - making it incredibly strong. It is also resistant to whatever the outdoor elements (and customers or even friends alike) may put it through.