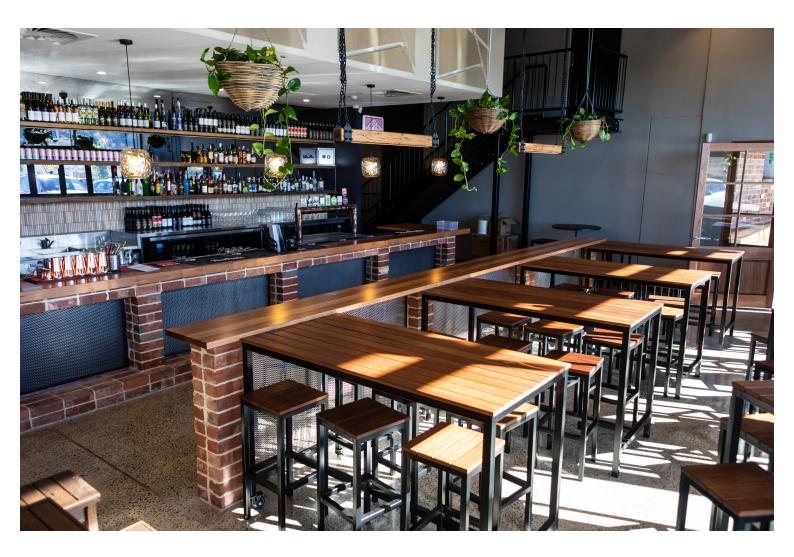

No Beer Garden would be complete without this style of table. With frames constructed from fully Galvanised Steel, the table and 4 matching stools are topped with Hardwood - making it incredibly strong. It is also resistant to whatever the outdoor elements (and customers or even friends alike) may put it through.

## We can provide these with wheels at one end of the table to allow for convenient movability