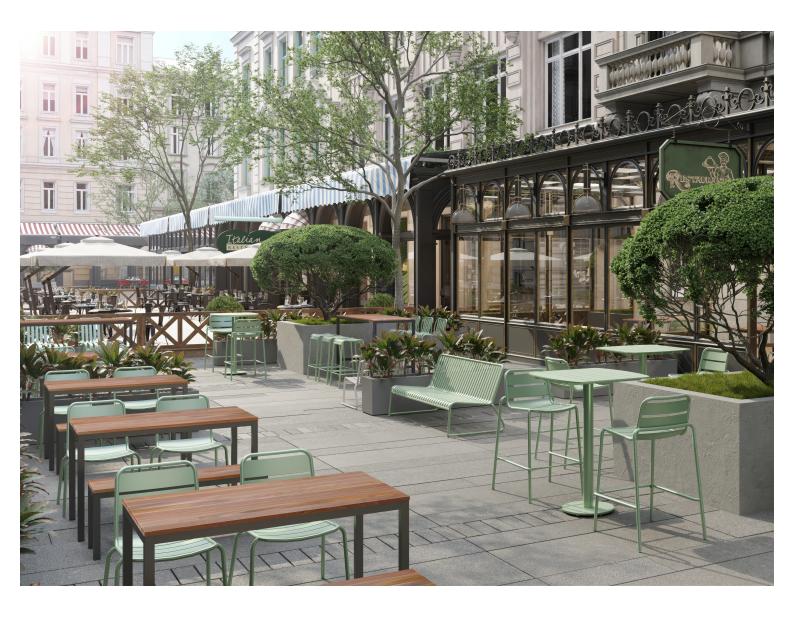

Versatile and timeless, the Alfresco Table is designed for modern living. Choose simplicity, choose sophistication – choose Alfresco.

A beautifully-crafted outdoor piece made from sturdy timber slats and an alluring black powder coat frame, is the ideal accompaniment for pubs, restaurants, and beer gardens alike.

No Beer Garden would be complete without this style of table. With frames constructed from fully Galvanised Steel, the table and 4 matching stools are topped with Hardwood - making it incredibly strong. It is also resistant to whatever the outdoor elements (and customers or even friends alike) may put it through.