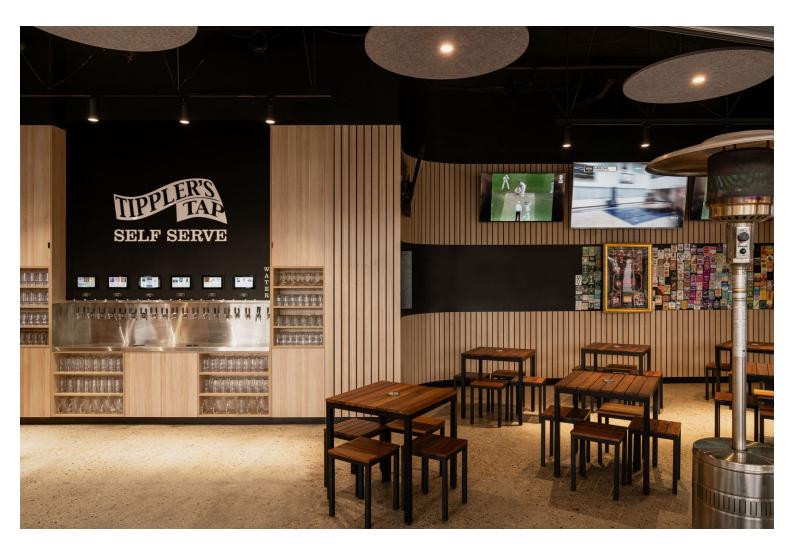

Alfresco\_-\_Setting\_Zaneti\_Insitu\_Sprout\_S4216-DW\_RES 240813\_ALFRESCO\_01\_4K 0J2A7231-scaled Tipplers-Tap-Brisbane-Inner-North3 Tipplers-Tap-Brisbane-Inner-North5 Slide Slide Slide Slide

Our new Outdoor settings are constructed from steel tubing that has been galvanised (application of a protective zinc coating to prevent rust), and finished in a trending matte black powder coat as standard. It's hardwearing and low maintenance making it ideal for outdoor furniture use.

No Beer Garden would be complete without this style of table. With frames constructed from fully Galvanised Steel, the table and 4 matching stools are topped with Hardwood - making it incredibly strong. It is also resistant to whatever the outdoor elements (and customers or even friends alike) may put it through.

## We can provide these with wheels at one end of the table to allow for convenient movability