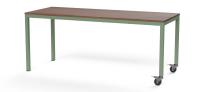

recommendations.

Introducing the Alfresco Table – a minimalist marvel that effortlessly blends durability and style. With a sleek steel frame supporting a slatted timber seat, this table adds a touch of contemporary elegance to any space.

Versatile and timeless, the Alfresco Table is designed for modern living. Choose simplicity, choose sophistication – choose Alfresco.

A beautifully-crafted outdoor piece made from sturdy timber slats and an alluring black powder coat frame, is the ideal accompaniment for pubs, restaurants, and beer gardens alike.