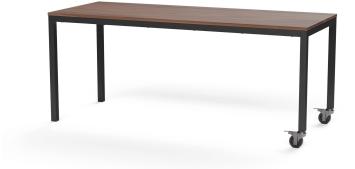

#### ALFRESCO OUTDOOR DINING TABLE

Introducing the Alfresco Table – a minimalist marvel that effortlessly blends durability and style. With a sleek steel frame supporting a slatted timber seat, this table adds a touch of contemporary elegance to any space.

Versatile and timeless, the Alfresco Table is designed for modern living. Choose simplicity, choose sophistication – choose Alfresco.

A beautifully-crafted outdoor piece made from sturdy timber slats and an alluring black powder coat frame, is the ideal accompaniment for pubs, restaurants, and beer gardens alike.

## We can provide these with wheels at one end of the table to allow for convenient movability