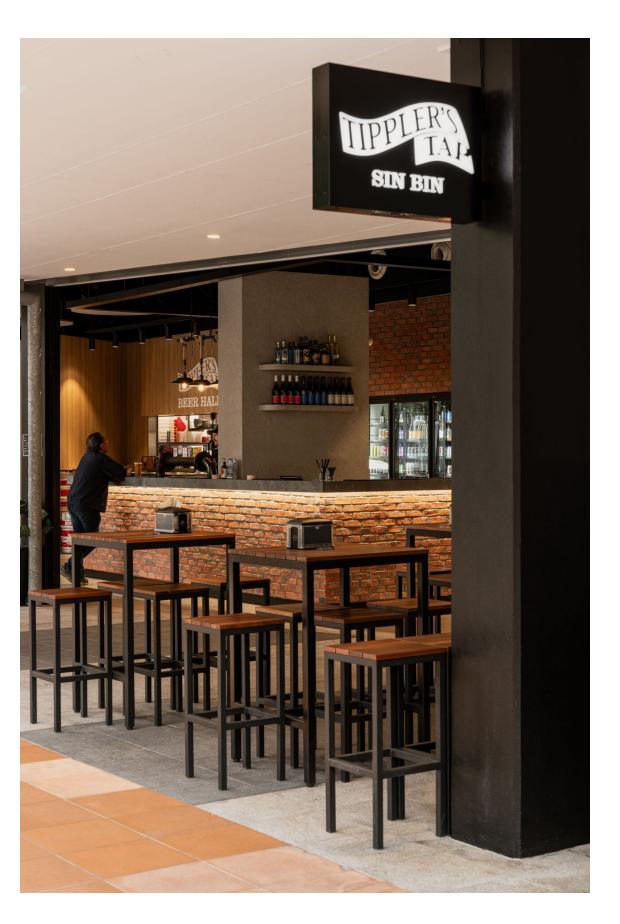

Alfresco\_-\_Setting\_Zaneti\_Insitu\_Sprout\_S4216-DW\_RES 240813\_ALFRESCO\_01\_4K 0J2A7231-scaled Tipplers-Tap-Brisbane-Inner-North3 Tipplers-Tap-Brisbane-Inner-North5 Slide Slide Slide Slide

Our new Outdoor settings are constructed from steel tubing that has been galvanised (application of a protective zinc coating to prevent rust), and finished in a trending matte black powder coat as standard. It's hardwearing and low maintenance making it ideal for outdoor furniture use.

No Beer Garden would be complete without this style of table. With frames constructed from fully Galvanised Steel, the table and 4 matching stools are topped with Hardwood - making it incredibly strong. It is also resistant to whatever the outdoor elements (and customers or even friends alike) may put it through.

## We can provide these with wheels at one end of the table to allow for convenient movability