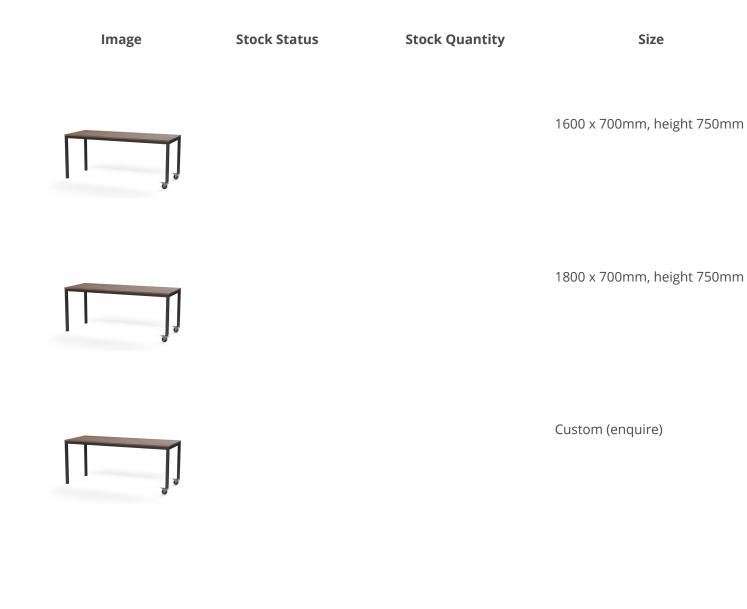

*Size:* Custom option also available - Refer to below for typical configurations. Can be custom made to non-specified dimensions.

Size

1200 x 700mm, height 750mm

#### VARIATIONS

Image

Stock Status

**Stock Quantity** 

### ADDITIONAL INFORMATION

| Stacking | No                                                                                                      |
|----------|---------------------------------------------------------------------------------------------------------|
| Leadtime | <u>Stock</u>                                                                                            |
| Material | <u>Upholstered</u>                                                                                      |
| Arms     | No                                                                                                      |
| Linking  | No                                                                                                      |
| Price    | Less than 200                                                                                           |
| Size     | 1200 x 700mm, height 750mm, 1600 x 700mm, height 750mm, 1800 x 700mm,<br>height 750mm, Custom (enquire) |