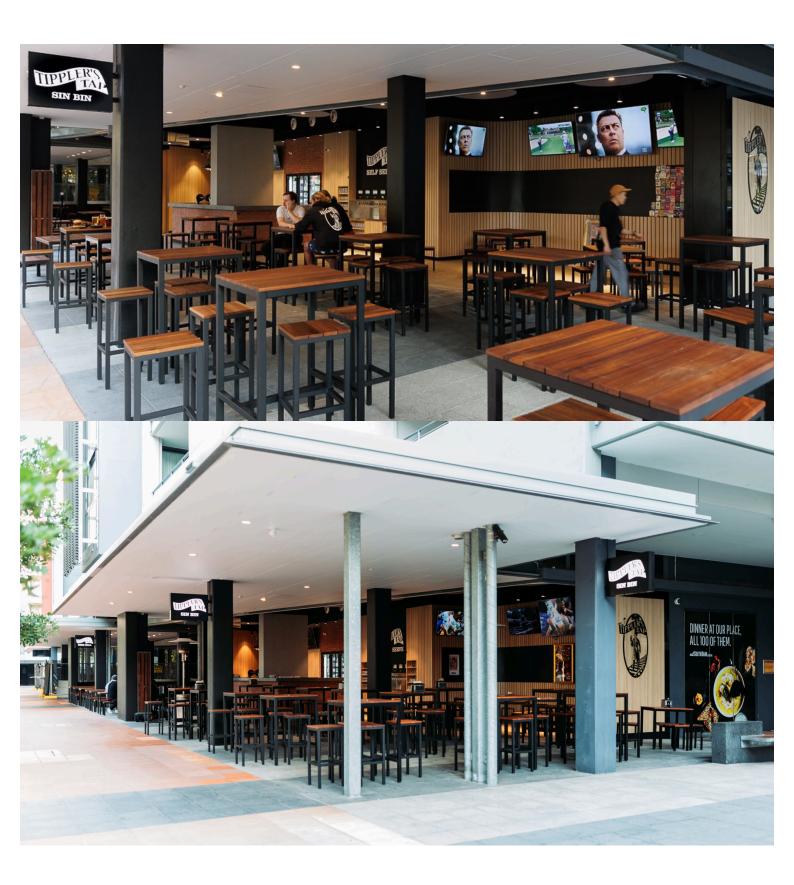

Alfresco\_-\_Setting\_Zaneti\_Insitu\_Sprout\_S4216-DW\_RES 240813\_ALFRESCO\_01\_4K 0J2A7231-scaled Tipplers-Tap-Brisbane-Inner-North3 Tipplers-Tap-Brisbane-Inner-North5 Slide Slide Slide Slide

Our new Outdoor settings are constructed from steel tubing that has been galvanised (application of a protective zinc coating to prevent rust), and finished in a trending matte black powder coat as standard. It's hardwearing and low maintenance making it ideal for outdoor furniture use.

No Beer Garden would be complete without this style of table. With frames constructed from fully Galvanised Steel, the table and 4 matching stools are topped with Hardwood - making it incredibly strong. It is also resistant to whatever the outdoor elements (and customers or even friends alike) may put it through.

## We can provide these with wheels at one end of the table to allow for convenient movability