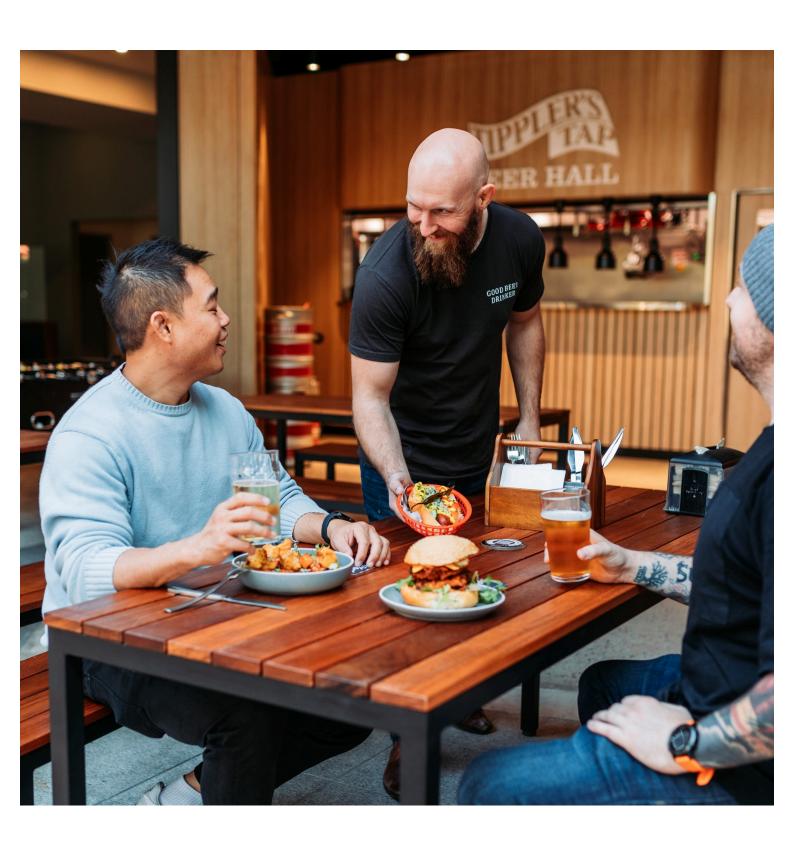

No Beer Garden would be complete without this style of seat. With frames constructed from fully Galvanised Steel, the table and 4 matching stools are topped with Hardwood - making it incredibly strong. It is also resistant to whatever the outdoor elements (and customers or even friends alike) may put it through.

### **Outdoor Finish**

Finished in outdoor oils.

Our wooden outdoor tops are pre-treated with an oil-based treatment to help protect against weathering.