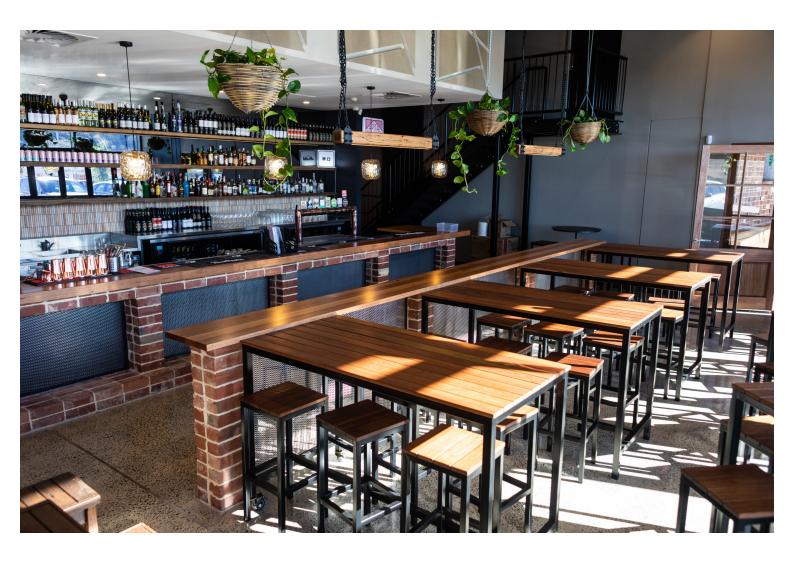

#### ALFRESCO OUTDOOR LOW STOOL

Introducing the Alfresco Stool – a minimalist marvel that effortlessly blends durability and style. With a sleek steel frame supporting a slatted timber seat, this stool adds a touch of contemporary elegance to any space.

Versatile and timeless, the Alfresco Stool is designed for modern living. Choose simplicity, choose sophistication – choose Alfresco.

A beautifully-crafted outdoor piece made from sturdy timber slats and an alluring black powder coat frame, is the ideal accompaniment for pubs, restaurants, and beer gardens alike.

No Beer Garden would be complete without this style of seat. With frames constructed from fully Galvanised Steel, the table and 4 matching stools are topped with Hardwood - making it incredibly strong. It is also resistant to whatever the outdoor elements (and customers or even friends alike) may put it through.