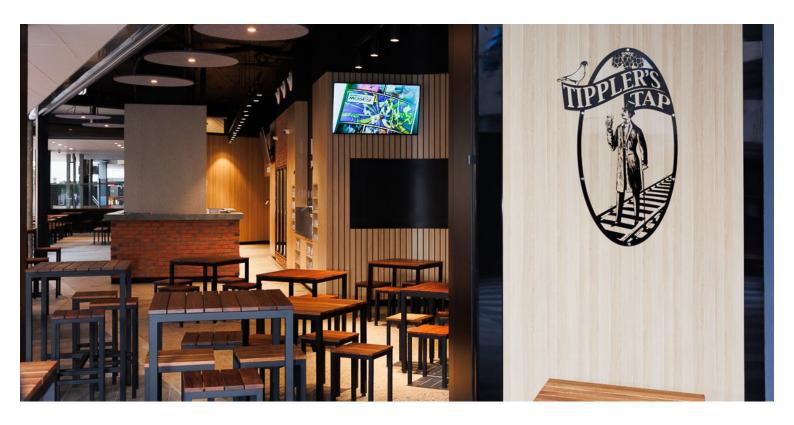

#### ALFRESCO OUTDOOR LOW STOOL

Introducing the Alfresco Stool – a minimalist marvel that effortlessly blends durability and style. With a sleek steel frame supporting a slatted timber seat, this stool adds a touch of contemporary elegance to any space.

Versatile and timeless, the Alfresco Stool is designed for modern living. Choose simplicity, choose sophistication – choose Alfresco.

A beautifully-crafted outdoor piece made from sturdy timber slats and an alluring black powder coat frame, is the ideal accompaniment for pubs, restaurants, and beer gardens alike.