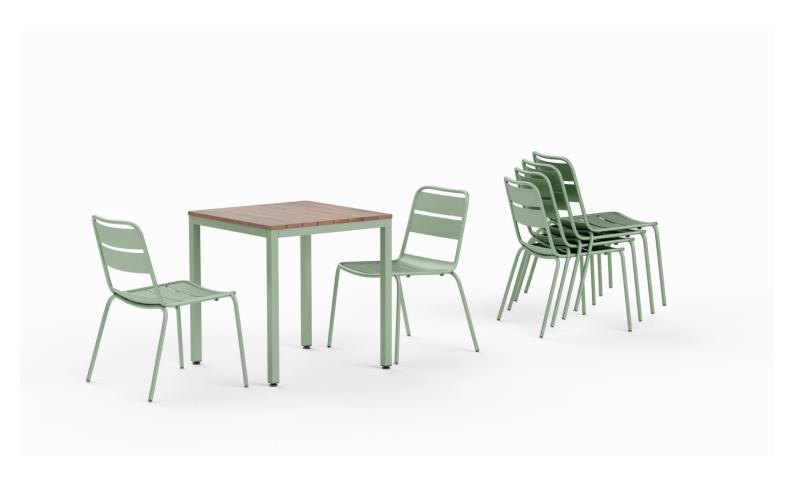

Our new Outdoor settings are constructed from steel tubing that has been galvanised (application of a protective zinc coating to prevent rust), and finished in a trending matte black powder coat as standard. It's hardwearing and low maintenance making it ideal for outdoor furniture use.

No Beer Garden would be complete without this style of seat. With frames constructed from fully Galvanised Steel, the table and 4 matching stools are topped with Hardwood - making it incredibly strong. It is also resistant to whatever the outdoor elements (and customers or even friends alike) may put it through.