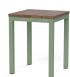

#### ALFRESCO OUTDOOR LOW STOOL

Introducing the Alfresco Stool – a minimalist marvel that effortlessly blends durability and style. With a sleek steel frame supporting a slatted timber seat, this stool adds a touch of contemporary elegance to any space.

Versatile and timeless, the Alfresco Stool is designed for modern living. Choose simplicity, choose sophistication – choose Alfresco.

A beautifully-crafted outdoor piece made from sturdy timber slats and an alluring black powder coat frame, is the ideal accompaniment for pubs, restaurants, and beer gardens alike.

Our new Outdoor settings are constructed from steel tubing that has been galvanised (application of a protective zinc coating to prevent rust), and finished in a trending matte black powder coat as standard. It's hardwearing and low maintenance making it ideal for outdoor furniture use.

No Beer Garden would be complete without this style of seat. With frames constructed from fully Galvanised Steel, the table and 4 matching stools are topped with Hardwood - making it incredibly strong. It is also resistant to whatever the outdoor elements (and customers or even friends alike) may put it through.