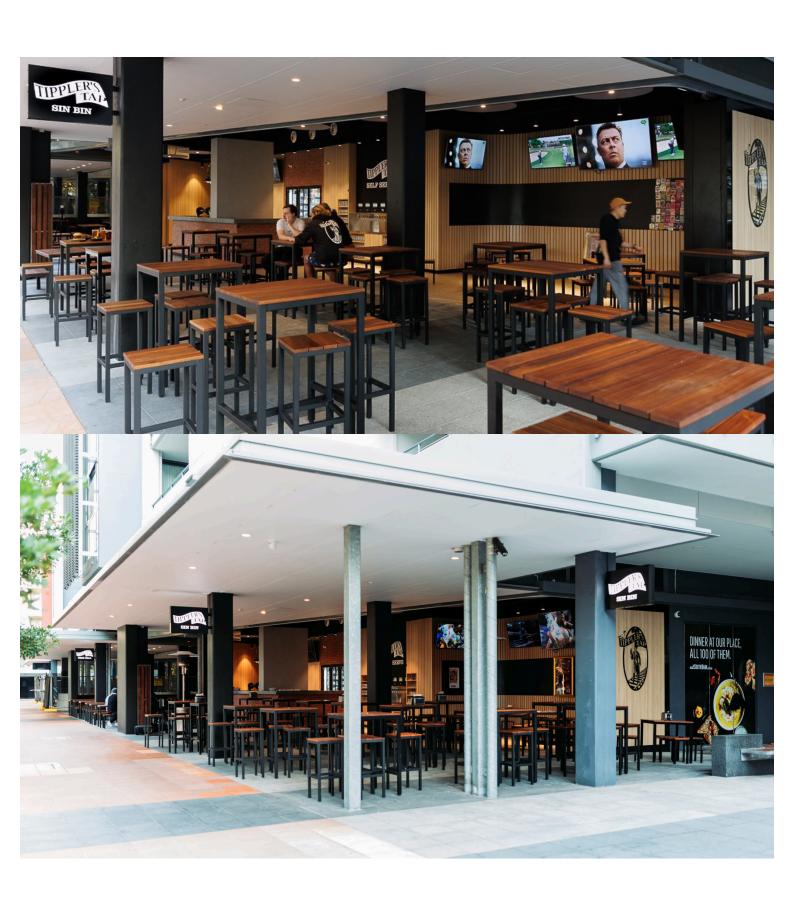

#### ALFRESCO OUTDOOR LOW STOOL

Introducing the Alfresco Stool – a minimalist marvel that effortlessly blends durability and style. With a sleek steel frame supporting a slatted timber seat, this stool adds a touch of contemporary elegance to any space.

Versatile and timeless, the Alfresco Stool is designed for modern living. Choose simplicity, choose sophistication – choose Alfresco.

A beautifully-crafted outdoor piece made from sturdy timber slats and an alluring black powder coat frame, is the ideal accompaniment for pubs, restaurants, and beer gardens alike.

No Beer Garden would be complete without this style of seat. With frames constructed from fully Galvanised Steel, the table and 4 matching stools are topped with Hardwood - making it incredibly strong. It is also resistant to whatever the outdoor elements (and customers or even friends alike) may put it through.