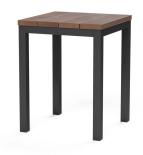

#### ALFRESCO OUTDOOR LOW STOOL

Introducing the Alfresco Stool – a minimalist marvel that effortlessly blends durability and style. With a sleek steel frame supporting a slatted timber seat, this stool adds a touch of contemporary elegance to any space.

Versatile and timeless, the Alfresco Stool is designed for modern living. Choose simplicity, choose sophistication – choose Alfresco.

A beautifully-crafted outdoor piece made from sturdy timber slats and an alluring black powder coat frame, is the ideal accompaniment for pubs, restaurants, and beer gardens alike.

Our new Outdoor settings are constructed from steel tubing that has been galvanised (application of a protective zinc coating to prevent rust), and finished in a trending matte black powder coat as standard. It's hardwearing and low maintenance making it ideal for outdoor furniture use.

No Beer Garden would be complete without this style of seat. With frames constructed from fully Galvanised Steel, the table and 4 matching stools are topped with Hardwood - making it incredibly strong. It is also resistant to whatever the outdoor elements (and customers or even friends alike) may put it through.