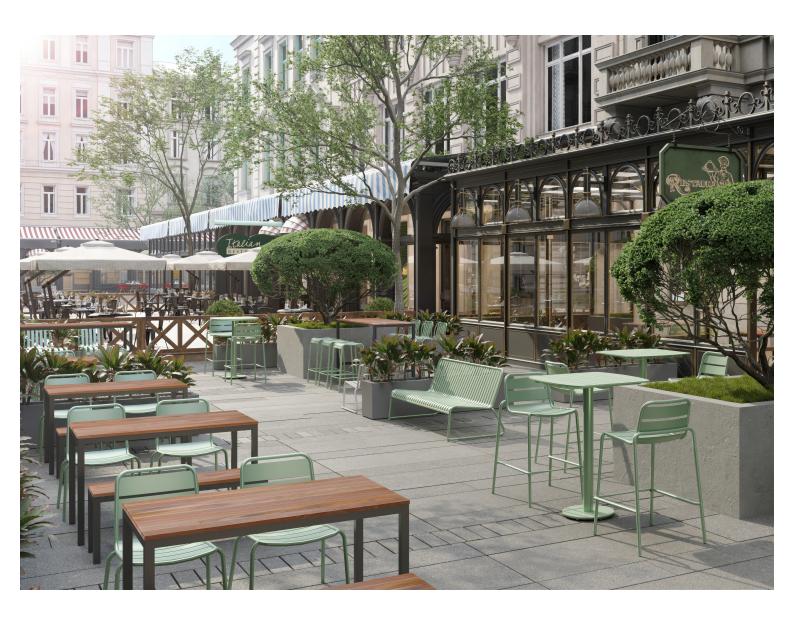

Our new Outdoor settings are constructed from steel tubing that has been galvanised (application of a protective zinc coating to prevent rust), and finished in a trending matte black powder coat as standard. It's hardwearing and low maintenance making it ideal for outdoor furniture use.

No Beer Garden would be complete without this style of seat. With frames constructed from fully Galvanised Steel, the table and 4 matching stools are topped with Hardwood - making it incredibly strong. It is also resistant to whatever the outdoor elements (and customers or even friends alike) may put it through.