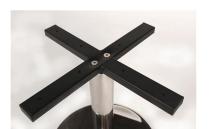

#### **ALICE DISC BASE - COFFEE HEIGHT 450**

Material: #201 Stainless Steel Suitability: Internal and Semi-External Weight: 10kg Warranty: 1 year

### **Dimensions**

400 x 400 mm 430 mm 63mm Colours and Finishes

Brushed Satin or Polished