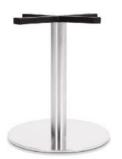

#### **ALICE DISC BASE - COFFEE HEIGHT 450**

Material: #201 Stainless Steel Suitability: Internal and Semi-External Weight: 10kg Warranty: 1 year

### **Dimensions**

400 x 400 mm 430 mm 63mm Colours and Finishes

Brushed Satin or Polished