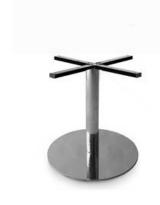

#### **ALICE DISC BASE - COFFEE HEIGHT 450**

Material: #201 Stainless Steel Suitability: Internal and Semi-External Weight: 10kg Warranty: 1 year

### **Dimensions**

400 x 400 mm 430 mm 63mm Colours and Finishes

Brushed Satin or Polished