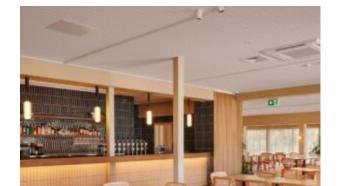

#### **ALICE DISC BASE - COFFEE HEIGHT 450**

Material: #201 Stainless Steel Suitability: Internal and Semi-External Weight: 10kg Warranty: 1 year

### **Dimensions**

400 x 400 mm 430 mm 63mm Colours and Finishes

Brushed Satin or Polished