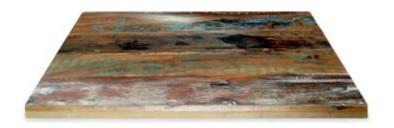

## **Timber Table tops**

Made in house - we can adjust size, stain and more

## **Quick View**

Timber Table Tops Indoor

Blackbutt - Veneered Timber Top (T)

Timber Table Tops Indoor

**Rustic Washed Timber Top** 

Timber Table Tops Indoor

Blackbutt - Veneered Timber Top

Timber Table Tops Indoor

<u>Grey Ironbark – Solid Timber Top</u>

Timber Table Tops Indoor

Messmate (Rough-sawn) – Solid Timber Top

Timber Table Tops Indoor

<u>Tasmanian Oak – Solid Timber Top</u>

Tables

Messmate, Reclaimed - Solid Timber Top

Timber Table Tops Indoor

Blackbutt - Solid Timber Top