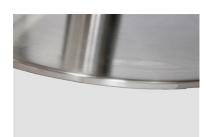

#### **ALICE DISC BASE - COFFEE HEIGHT 450**

Material: #201 Stainless Steel Suitability: Internal and Semi-External Weight: 10kg Warranty: 1 year

### **Dimensions**

400 x 400 mm 430 mm 63mm Colours and Finishes

Brushed Satin or Polished

Grill'd Plenty Valley

**Lobbs Cafe** 

Brand, Zaneti, Hospitality

Material: #201 Stainless Steel Suitability: Internal and Semi-External Weight: 10kg Warranty: 1 year

**Dimensions** 

400 x 400 mm 430 mm 63mm **Colours and Finishes** 

Brushed Satin or Polished

Page: 118