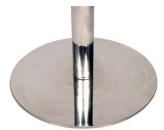

#### **ALICE DISC BASE - COFFEE HEIGHT 450**

Material: #201 Stainless Steel Suitability: Internal and Semi-External Weight: 10kg Warranty: 1 year

### **Dimensions**

400 x 400 mm 430 mm 63mm Colours and Finishes

Brushed Satin or Polished