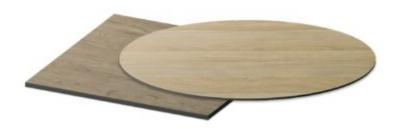

### Timber Table tops

Made in house - we can adjust size, stain and more

Timber Table Tops Indoor

Blackbutt - Veneered Timber Top (T)

Timber Table Tops Indoor

**Rustic Washed Timber Top** 

Timber Table Tops Indoor

Blackbutt - Veneered Timber Top

Timber Table Tops Indoor

<u>Grey Ironbark – Solid Timber Top</u>

Timber Table Tops Indoor

Messmate (Rough-sawn) – Solid Timber Top

Timber Table Tops Indoor

<u>Tasmanian Oak – Solid Timber Top</u>

Tables

Messmate, Reclaimed - Solid Timber Top

Timber Table Tops Indoor

Blackbutt - Solid Timber Top