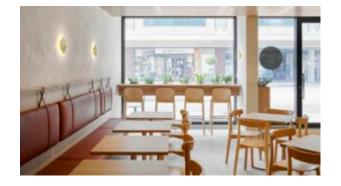

#### **ALICE STAINLESS DRYBAR BAR 1020**

Material: Brushed Stainless Steel Suitability: Internal Weight: 10kg Size: M10 Warranty: 1 year

Messer Fitzroy

Sister of Soul

Nice Buns by YOMG

**Goldie Canteen** 

Hospitality

Material: Brushed Stainless Steel Suitability: Internal Weight: 10kg Size: M10 Warranty: 1 year

**Dimensions** 

450 x 450 mm 1,050 mm **Colours and Finishes** Brushed Stainless Steel 50mm