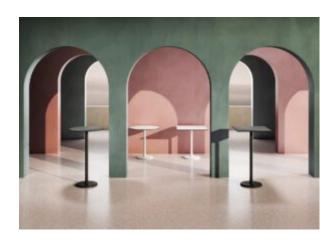

#### **ALICE STAINLESS DRYBAR BAR 1020**

Material: Brushed Stainless Steel Suitability: Internal Weight: 10kg Size: M10 Warranty: 1 year

Messer Fitzroy

Sister of Soul

Nice Buns by YOMG

**Goldie Canteen** 

Hospitality

Material: Brushed Stainless Steel Suitability: Internal Weight: 10kg Size: M10 Warranty: 1 year

**Dimensions** 

450 x 450 mm 1,050 mm **Colours and Finishes** Brushed Stainless Steel 50mm