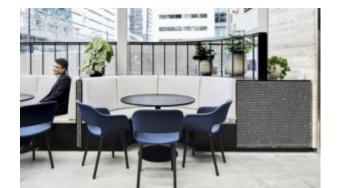

#### **ALICE STAINLESS DRYBAR BAR 1020**

Material: Brushed Stainless Steel Suitability: Internal Weight: 10kg Size: M10 Warranty: 1 year

Messer Fitzroy

Sister of Soul

Nice Buns by YOMG

**Goldie Canteen** 

Hospitality

Material: Brushed Stainless Steel Suitability: Internal Weight: 10kg Size: M10 Warranty: 1 year

**Dimensions** 

450 x 450 mm 1,050 mm **Colours and Finishes** Brushed Stainless Steel 50mm