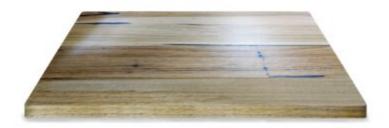

### Timber Table tops

Made in house - we can adjust size, stain and more

Timber Table Tops Indoor

Blackbutt - Veneered Timber Top (T)

Timber Table Tops Indoor

**Rustic Washed Timber Top** 

Timber Table Tops Indoor

Blackbutt - Veneered Timber Top

Timber Table Tops Indoor

<u>Grey Ironbark – Solid Timber Top</u>

Timber Table Tops Indoor

Messmate (Rough-sawn) – Solid Timber Top

Timber Table Tops Indoor

<u>Tasmanian Oak – Solid Timber Top</u>