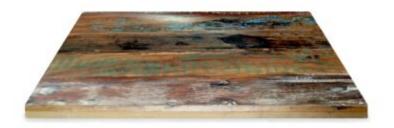

### Timber Table tops

Made in house - we can adjust size, stain and more

Timber Table Tops Indoor

Blackbutt - Veneered Timber Top (T)

Timber Table Tops Indoor

**Rustic Washed Timber Top** 

Timber Table Tops Indoor

Blackbutt - Veneered Timber Top

Timber Table Tops Indoor

<u>Grey Ironbark – Solid Timber Top</u>

Timber Table Tops Indoor

Messmate (Rough-sawn) – Solid Timber Top

Timber Table Tops Indoor

<u>Tasmanian Oak – Solid Timber Top</u>

Tables

Messmate, Reclaimed - Solid Timber Top

Timber Table Tops Indoor

Blackbutt - Solid Timber Top