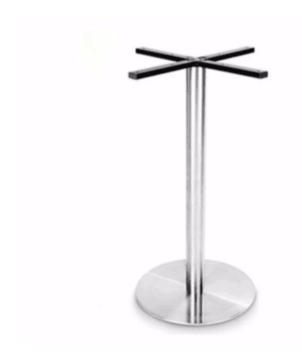

#### **ALICE STAINLESS DRYBAR BAR 1020**

Material: Brushed Stainless Steel Suitability: Internal Weight: 10kg Size: M10 Warranty: 1 year

#### **Dimensions**

Messer Fitzroy

Sister of Soul

Nice Buns by YOMG

**Goldie Canteen** 

Hospitality

Material: Brushed Stainless Steel Suitability: Internal Weight: 10kg Size: M10 Warranty: 1 year

**Dimensions** 

450 x 450 mm 1,050 mm **Colours and Finishes** Brushed Stainless Steel 50mm