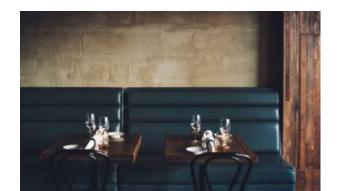

#### **ALICE STAINLESS DRYBAR BAR 1020**

Material: Brushed Stainless Steel Suitability: Internal Weight: 10kg Size: M10 Warranty: 1 year

Messer Fitzroy

Sister of Soul

Nice Buns by YOMG

**Goldie Canteen** 

Hospitality

Material: Brushed Stainless Steel Suitability: Internal Weight: 10kg Size: M10 Warranty: 1 year

**Dimensions** 

450 x 450 mm 1,050 mm **Colours and Finishes** Brushed Stainless Steel 50mm