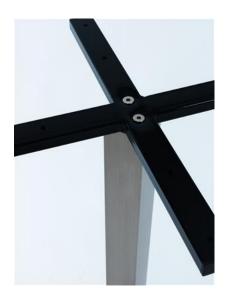

#### ALICE STAINLESS STEEL DRYBAR

Powder coating in black color, matt smooth finish, with adjustable gliders

Material: #201 Stainless steel Suitability: Internal and semi-external Suggested top dimension: up to 700 SQ MM Weight: 17.5kg Warranty: 1 year

## Dimensions

**Brushed Satin** 

### ADDITIONAL INFORMATION

| Stacking | <u>No</u>         |
|----------|-------------------|
| Leadtime | <u>Stock</u>      |
| Material | <u>Metal</u>      |
| Price    | <u> 200 – 500</u> |