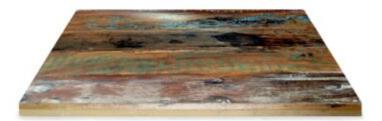

## Timber Table tops

Made in house - we can adjust size, stain and more

<u>Quick View</u> Timber Table Tops Indoor <u>Blackbutt – Veneered Timber Top (T)</u>

<u>Quick View</u> Timber Table Tops Indoor <u>Rustic Washed Timber Top</u>

<u>Quick View</u> Timber Table Tops Indoor <u>Blackbutt – Veneered Timber Top</u>

<u>Quick View</u> Timber Table Tops Indoor <u>Grey Ironbark – Solid Timber Top</u>

<u>Quick View</u> Timber Table Tops Indoor <u>Messmate (Rough-sawn) – Solid Timber Top</u>

<u>Quick View</u> Timber Table Tops Indoor <u>Tasmanian Oak – Solid Timber Top</u>

Quick View

Tables

Messmate, Reclaimed – Solid Timber Top

<u>Quick View</u> Timber Table Tops Indoor <u>Blackbutt – Solid Timber Top</u>