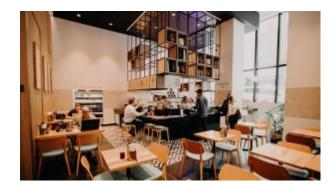

#### Lobbs Cafe

Brand, Zaneti, Hospitality

Powder coating in black color, matt smooth finish, with adjustable gliders

Material: #201 Stainless steel Suitability: Internal and semi-external Suggested top dimension: up to 700 SQ MM Weight: 17.5kg Warranty: 1 year