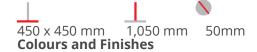

#### ALICE STAINLESS STEEL DRYBAR

Powder coating in black color, matt smooth finish, with adjustable gliders

Material: #201 Stainless steel Suitability: Internal and semi-external Suggested top dimension: up to 700 SQ MM Weight: 17.5kg Warranty: 1 year

## Dimensions



**Brushed Satin** 









### ADDITIONAL INFORMATION

| Stacking | <u>No</u>         |
|----------|-------------------|
| Leadtime | <u>Stock</u>      |
| Material | <u>Metal</u>      |
| Price    | <u> 200 – 500</u> |

# **Pairing Ideas**

## Timber Table tops

Made in house - we can adjust size, stain and more



<u>Quick View</u> Timber Table Tops Indoor <u>Blackbutt – Veneered Timber Top (T)</u>







<u>Quick View</u> Timber Table Tops Indoor <u>Rustic Washed Timber Top</u>





<u>Quick View</u> Timber Table Tops Indoor <u>Blackbutt – Veneered Timber Top</u>







<u>Quick View</u> Timber Table Tops Indoor <u>Grey Ironbark – Solid Timber Top</u>





<u>Quick View</u> Timber Table Tops Indoor <u>Messmate (Rough-sawn) – Solid Timber Top</u>





<u>Quick View</u> Timber Table To