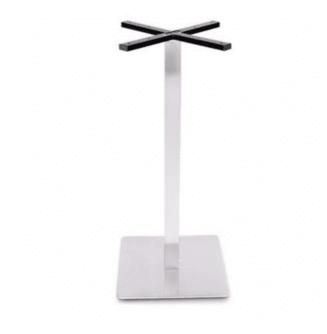

#### ALICE STAINLESS STEEL DRYBAR

Powder coating in black color, matt smooth finish, with adjustable gliders

Material: #201 Stainless steel Suitability: Internal and semi-external Suggested top dimension: up to 700 SQ MM Weight: 17.5kg Warranty: 1 year