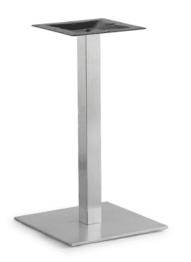

#### ALICE STAINLESS STEEL SQUARE BASE

Material: #201 Stainless Steel Suitability: Internal and External Weight: 15kg Warranty: 1 year

### **Dimensions**

450 x 450 mm 720mm Colours and Finishes Brushed Satin