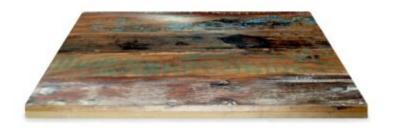

## **Quick View**

Timber Table Tops Indoor

Blackbutt - Veneered Timber Top (T)

Timber Table Tops Indoor

**Rustic Washed Timber Top** 

Timber Table Tops Indoor

Blackbutt - Veneered Timber Top

Timber Table Tops Indoor

<u>Grey Ironbark – Solid Timber Top</u>

Timber Table Tops Indoor

Messmate (Rough-sawn) – Solid Timber Top

Timber Table Tops Indoor

<u>Tasmanian Oak – Solid Timber Top</u>

Tables

Messmate, Reclaimed - Solid Timber Top