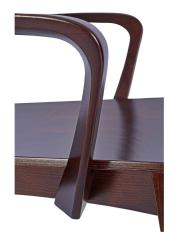

## **ALLEGRA ARMCHAIR**

The Allegra Armchair boasts a contemporary beach frame finish, providing the chair with large amounts of versatility when used in dining areas.

- Supplied raw; to be stained to fit your own theme
- Ideal for cafés, restaurants and bars

## **ADDITIONAL INFORMATION**

Arms <u>Yes</u> Leadtime **Stock** Linking <u>No</u> Material **Timber** Stacking Yes

Price **200 - 500** 

The Allegra Armchair boasts a contemporary beach frame finish, providing the chair with large amounts of versatility when used in dining areas.