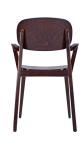

## **ALLEGRA ARMCHAIR**

The Allegra Armchair boasts a contemporary beach frame finish, providing the chair with large amounts of versatility when used in dining areas.

- Supplied raw; to be stained to fit your own theme
- Ideal for cafés, restaurants and bars

## **ADDITIONAL INFORMATION**

Arms <u>Yes</u> Leadtime **Stock** Linking <u>No</u> Material **Timber** Stacking Yes

Price **200 - 500** 

The Allegra Armchair boasts a contemporary beach frame finish, providing the chair with large amounts of versatility when used in dining areas.