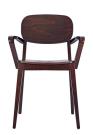

## **ALLEGRA ARMCHAIR**

The Allegra Armchair boasts a contemporary beach frame finish, providing the chair with large amounts of versatility when used in dining areas.

- Supplied raw; to be stained to fit your own theme
- Ideal for cafés, restaurants and bars

## **ADDITIONAL INFORMATION**

Arms <u>Yes</u> Leadtime **Stock** Linking <u>No</u> Material **Timber** Stacking Yes

Price **200 - 500** 

The Allegra Armchair boasts a contemporary beach frame finish, providing the chair with large amounts of versatility when used in dining areas.