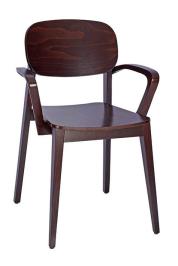

## **ALLEGRA ARMCHAIR**

The Allegra Armchair boasts a contemporary beach frame finish, providing the chair with large amounts of versatility when used in dining areas.

- Supplied raw; to be stained to fit your own theme
- Ideal for cafés, restaurants and bars

## **ADDITIONAL INFORMATION**

Arms <u>Yes</u> Leadtime **Stock** Linking <u>No</u> Material **Timber** Stacking Yes

Price **200 - 500** 

The Allegra Armchair boasts a contemporary beach frame finish, providing the chair with large amounts of versatility when used in dining areas.