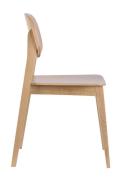

#### ALLEGRA CHAIR

The Allegra Armchair boasts a contemporary beach frame finish, providing the chair with large amounts of versatility when used in dining areas.

- Supplied raw; to be stained to fit your own theme
  Ideal for cafés, restaurants and bars

The Allegra Armchair boasts a contemporary beach frame finish, providing the chair with large amounts of versatility when used in dining areas.

- Supplied raw; to be stained to fit your own themeIdeal for cafés, restaurants and bars