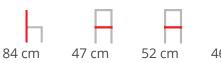

#### ALLEGRA CHAIR

The Allegra Armchair boasts a contemporary beach frame finish, providing the chair with large amounts of versatility when used in dining areas.

- Supplied raw; to be stained to fit your own theme
  Ideal for cafés, restaurants and bars

### **Dimensions**











# Hospitality Furniture Concepts

### ADDITIONAL INFORMATION

| Arms     | <u>No</u>         |
|----------|-------------------|
| Leadtime | <u>Stock</u>      |
| Linking  | <u>No</u>         |
| Material | <u>Timber</u>     |
| Stacking | <u>Yes</u>        |
| Price    | <u> 200 – 500</u> |

The Allegra Armchair boasts a contemporary beach frame finish, providing the chair with large amounts of versatility when used in dining areas.

- Supplied raw; to be stained to fit your own themeIdeal for cafés, restaurants and bars

## Dimensions



BRAND

Sedja