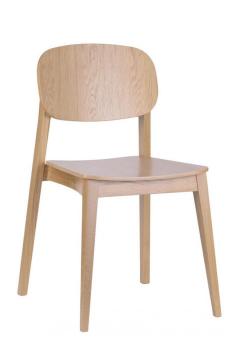

#### ALLEGRA CHAIR

The Allegra Armchair boasts a contemporary beach frame finish, providing the chair with large amounts of versatility when used in dining areas.

- Supplied raw; to be stained to fit your own theme
  Ideal for cafés, restaurants and bars

The Allegra Armchair boasts a contemporary beach frame finish, providing the chair with large amounts of versatility when used in dining areas.

- Supplied raw; to be stained to fit your own themeIdeal for cafés, restaurants and bars