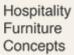

## ALLURE S

ALLURE S

DESIGN: ALESSIO PRINCIC

WOOD: BEECH

MEASURE (cm): height 80 seat height 46 depth 50 width 44

ADDITIONAL INFORMATION

| Stacking | <u>No</u>            |
|----------|----------------------|
| Leadtime | <u>12 weeks +</u>    |
| Material | <u>Upholstered</u>   |
| Arms     | No                   |
| Linking  | No                   |
| Price    | <u>More than 500</u> |

## **Brand Content**

Hospitality Furniture Concepts

Hospitality Furniture Concepts

ALLURE S

DESIGN: ALESSIO PRINCIC

WOOD: BEECH

MEASURE (cm): height 80 seat height 46 depth 50 width 44

BRAND