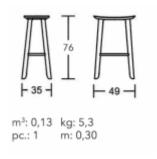

Original and brilliant shapes, an alternative look that fits into all ambiences.

m³: 0,13 kg: 5,3 pc.: 1 m: 0,30