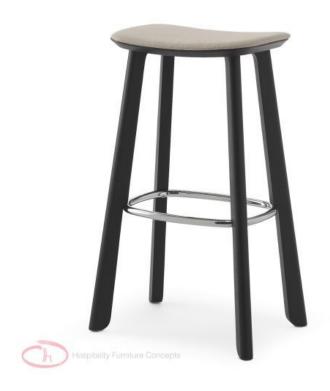

## **ALLY SG UP**

New Release from Softline furniture.

Nordic style. Soft clean lines. Ally is a sturdy stool, reliable and elegant. Chair and stool are in solid ash wood and ash wood multilayer, with or without fabric.

## **Brand Content**

New Release from Softline furniture.

Nordic style. Soft clean lines. Ally is a sturdy stool, reliable and elegant. Chair and stool are in solid ash wood and ash wood multilayer, with or without fabric.