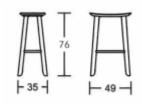

Original and brilliant shapes, an alternative look that fits into all ambiences.

m³: 0,13 kg: 5,3 pc.: 1 m: 0,30