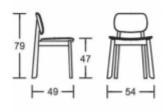

## **ADDITIONAL INFORMATION**

Stacking No.

 Leadtime
 12 weeks +

 Material
 Timber

 Arms
 No

 Linking
 No

Price More than 500