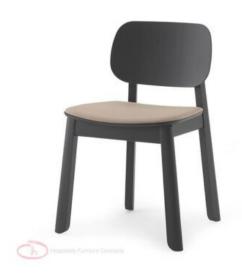

## **ALLY UP S**

New Release from Softline furniture.

Nordic style. Soft clean lines. Ally is a sturdy stool, reliable and elegant. Chair and stool are in solid ash wood and ash wood multilayer, with or without fabric.

## **Brand Content**

New Release from Softline furniture.

Nordic style. Soft clean lines. Ally is a sturdy stool, reliable and elegant. Chair and stool are in solid ash wood and ash wood multilayer, with or without fabric.