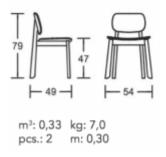

Original and brilliant shapes, an alternative look that fits into all ambiences.

m³: 0,33 kg: 7,0 pcs.: 2 m: 0,30